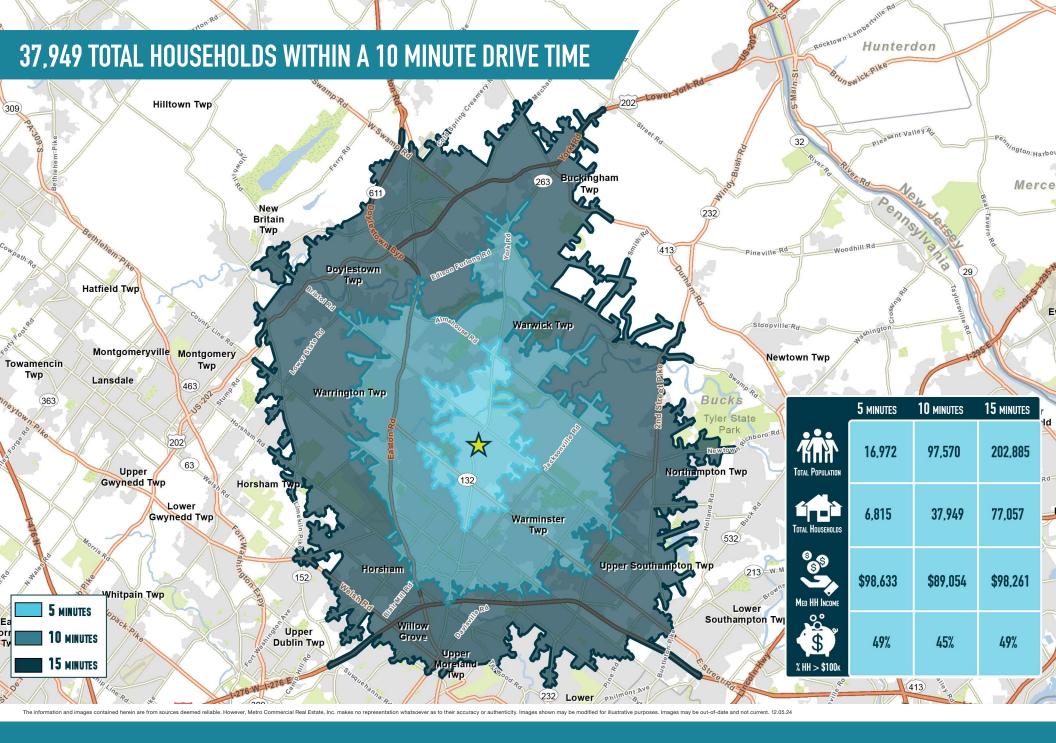

## WARMINSTER, PA

1133 YORK ROAD

±1,571 - 29,195 SF AVAILABLE FOR LEASE PHILADELPHIA MSA







**LEASED BY:** 



**OWNED & MANAGED BY:** 



## get in touch.

## **BRENDAN MULLIGAN**

office 610.825.5222 direct 610.260.2688 bmulligan@metrocommercial.com



WARMINSTER, PA 1133 YORK ROAD

















The information and images contained herein are from sources deemed reliable. However, Metro Commercial Real Estate, inc. makes no representation whatsoever as to their accuracy or authenticity. Images shown may be modified for illustrative purposes. Images may be out-of-date and not current. 12.0



## **SMALL SHOP PLAN**





The information and images contained herein are from sources deemed reliable. However, Metro Commercial Real Estate, Inc. makes no representation whatsoever as to their accuracy or authenticity. Images shown may be modified for illustrative purposes. Images may be out-of-date and not current. 12.05.2