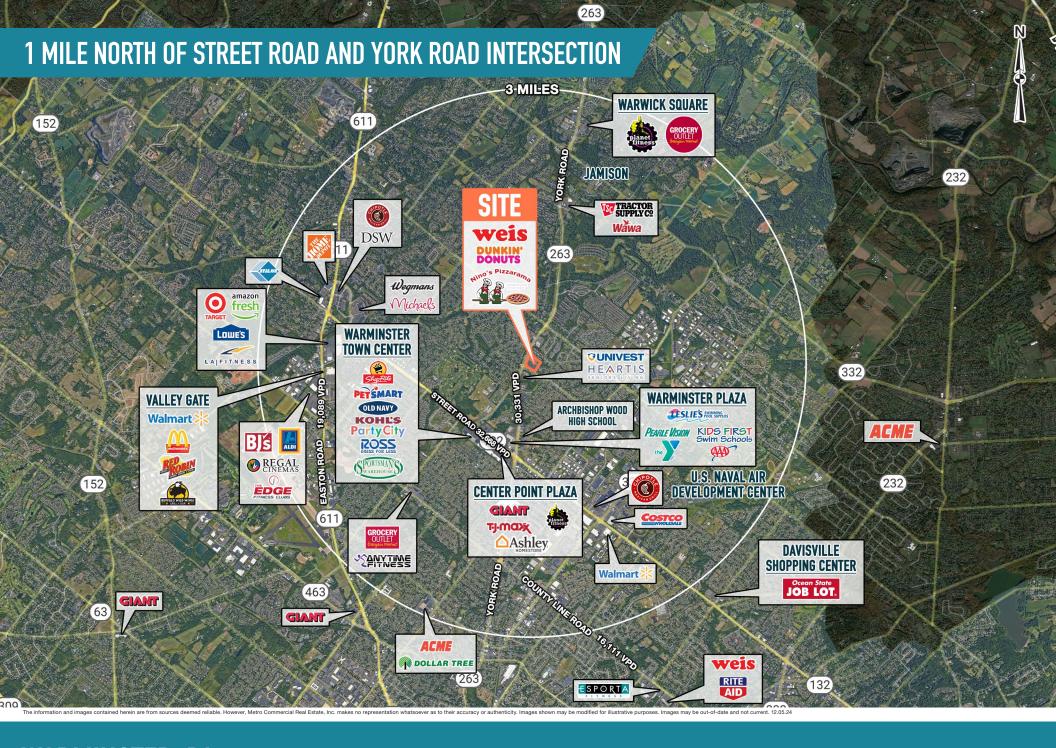

## WARMINSTER, PA

1133 YORK ROAD

±1,571 - 29,195 SF AVAILABLE FOR LEASE PHILADELPHIA MSA







**LEASED BY:** 



**OWNED & MANAGED BY:** 



## get in touch.

## **BRENDAN MULLIGAN**

office 610.825.5222 direct 610.260.2688 bmulligan@metrocommercial.com



WARMINSTER, PA 1133 YORK ROAD

















The information and images contained herein are from sources deemed reliable. However, Metro Commercial Real Estate, inc. makes no representation whatsoever as to their accuracy or authenticity. Images shown may be modified for illustrative purposes. Images may be out-of-date and not current. 12.0



## **SMALL SHOP PLAN**





The information and images contained herein are from sources deemed reliable. However, Metro Commercial Real Estate, Inc. makes no representation whatsoever as to their accuracy or authenticity. Images shown may be modified for illustrative purposes. Images may be out-of-date and not current. 12.05.2