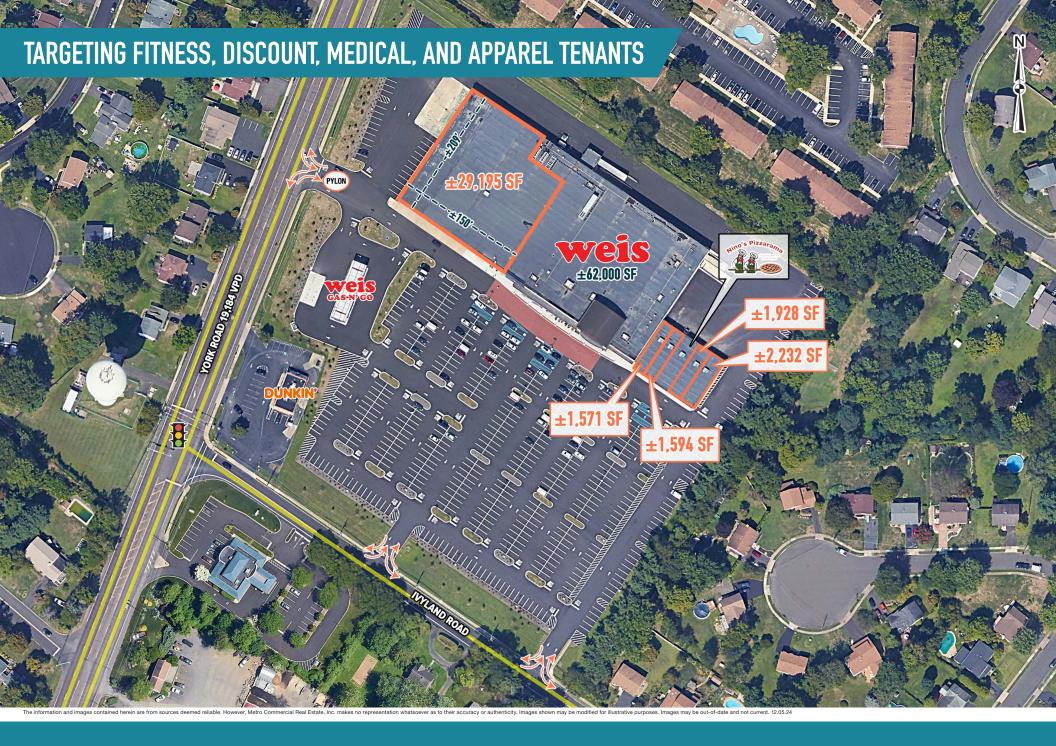

## WARMINSTER, PA

1133 YORK ROAD

±1,571 - 29,195 SF AVAILABLE FOR LEASE PHILADELPHIA MSA

**LEASED BY:** 

**OWNED & MANAGED BY:** 