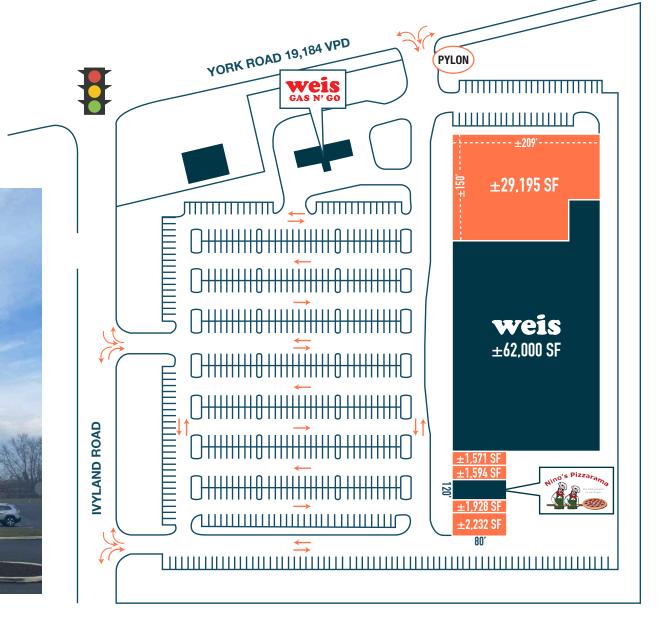

## WARMINSTER, PA

1133 YORK ROAD

±1,571 - 29,195 SF AVAILABLE FOR LEASE PHILADELPHIA MSA

**LEASED BY:** 

**OWNED & MANAGED BY:** 