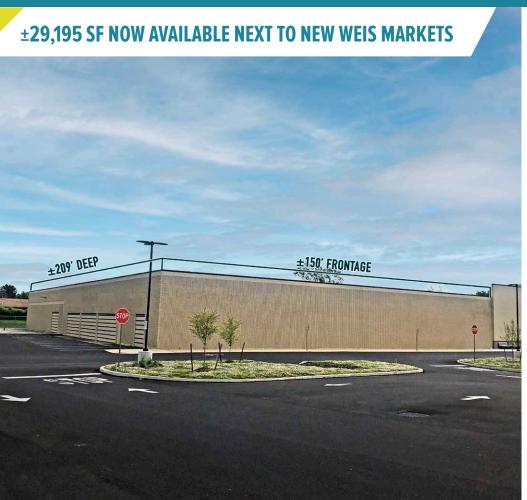

## WARMINSTER, PA

1133 YORK ROAD

±1,571 - 29,195 SF AVAILABLE FOR LEASE PHILADELPHIA MSA

**LEASED BY:** 

**OWNED & MANAGED BY:** 