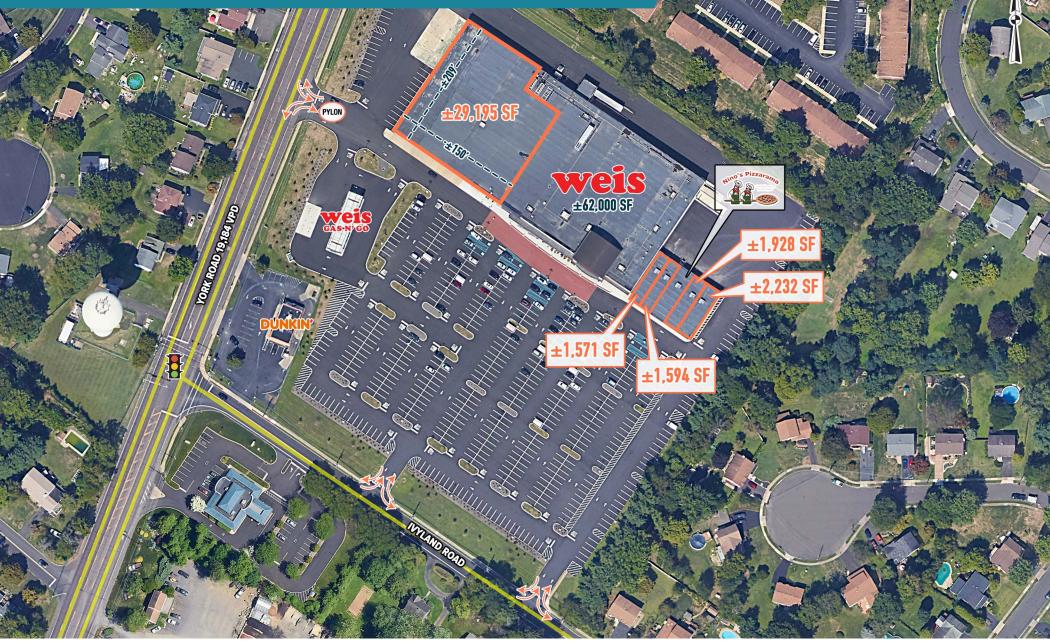

#### **±29,195 SF NOW AVAILABLE NEXT TO NEW WEIS MARKETS**

**OWNED & MANAGED BY:** 

weis

## TARGETING FITNESS, DISCOUNT, MEDICAL, AND APPAREL TENANTS

www.metrocommercial.com

The information and images contained herein are from sources deemed reliable. However, Metro Commercial Real Estate, Inc. makes no representation whatsoever as to their accuracy or authenticity. Images shown may be modified for illustrative purposes. Images may be out-of-date and not current. 12.05.2: