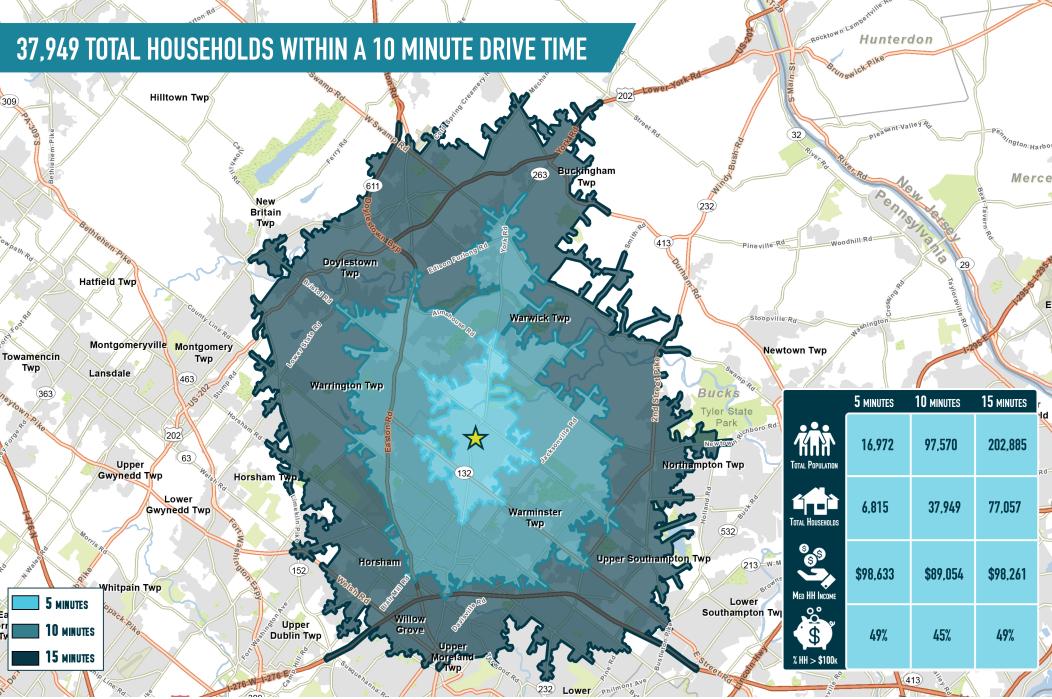

# WARMINSTER, PA

1133 YORK ROAD

**LEASED BY:** 

±1,571 – 29,195 SF AVAILABLE FOR LEASE Philadelphia MSA



#### **±29,195 SF NOW AVAILABLE NEXT TO NEW WEIS MARKETS**



**OWNED & MANAGED BY:** 

weis



### get in touch.

#### **BRENDAN MULLIGAN**

office 610.825.5222 direct 610.260.2688 bmulligan@metrocommercial.com

MetroCommercial.com | PLYMOUTH MEETING, PA | MOUNT LAUREL, NJ | MIAMI, FL

METRO®

COMMERCIAL

REAL ESTATE, INC.



formation and images contained herein are from sources deemed reliable. However, Metro Commercial Real Estate, Inc. makes no representation whatsoever as to their accuracy or authenticity. Images shown may be modified for illustrative purposes. Images may be out-of-date and not current. 12.05.24





www.metrocommercial.com



# WARMINSTER, PA



www.metrocommercial.com

## TARGETING FITNESS, DISCOUNT, MEDICAL, AND APPAREL TENANTS







www.metrocommercial.com



The information and images contained herein are from sources deemed reliable. However, Metro Commercial Real Estate, Inc. makes no representation whatsoever as to their accuracy or authenticity. Images shown may be modified for illustrative purposes. Images may be out-of-date and not current. 12.05.2:

### WARMINSTER, PA 1133 Y