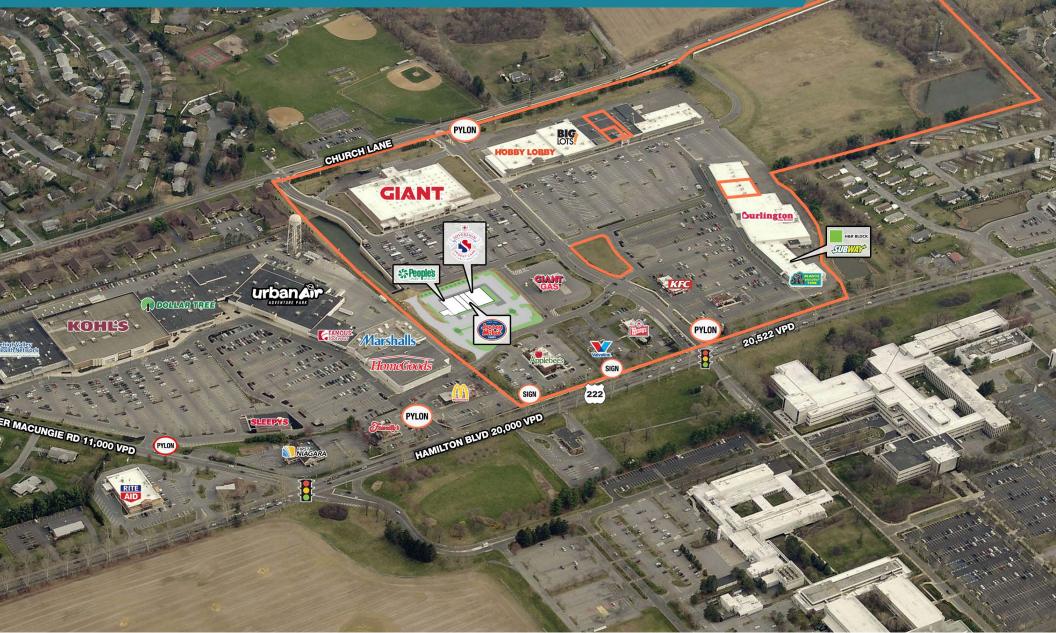

# **TREXLERTOWN PLAZA** TREXLERTOWN, PA

7150 HAMILTON BOULEVARD

 $\pm$ 1,650 – 8,470 SF,  $\pm$ 21.11 ACRES OF LAND & PAD AVAILABLE FOR LEASE **ALLENTOWN MSA** 

## SITUATED NEAR AIR PRODUCTS CAMPUS, LEHIGH VALLEY'S LARGEST EMPLOYER

# STRONG, SMALL SHOP SPACE, AND PAD WITH DRIVE THRU AVAILABLE FOR LEASE

The information and images contained herein are from sources deemed reliable. However, Metro Commercial Real Estate, Inc. makes no representation whatsoever as to their accuracy or authenticity. Images shown may be modified for illustrative purposes. Images may be out-of-date and not current. 07.31.24