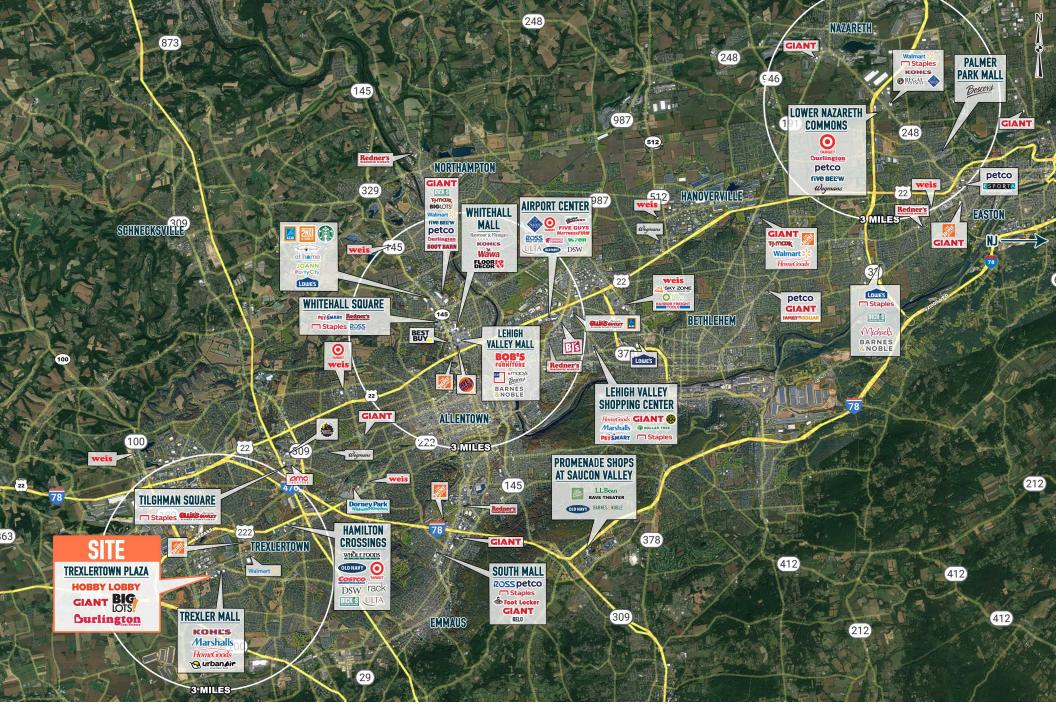

# STRONG, SMALL SHOP SPACE, AND PAD WITH DRIVE THRU AVAILABLE FOR LEASE

The information and images contained herein are from sources deemed reliable. However, Metro Commercial Real Estate, Inc. makes no representation whatsoever as to their accuracy or authenticity. Images shown may be modified for illustrative purposes. Images may be out-of-date and not current. 07.31.24