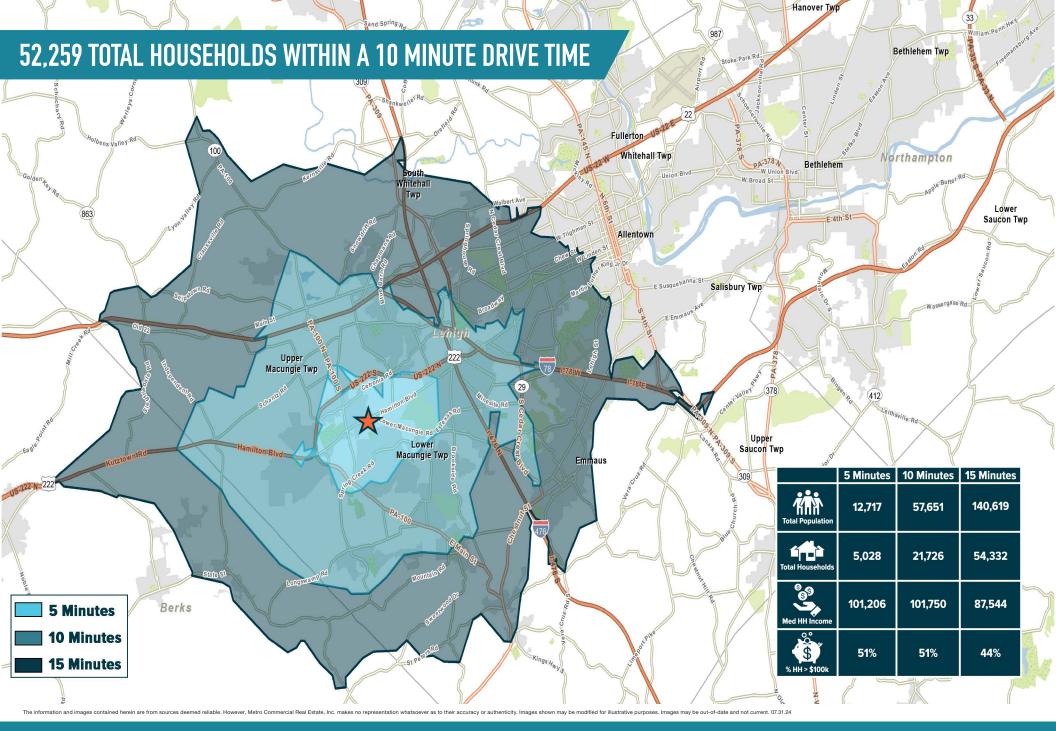

#### TREXLERTOWN PLAZA TREXLERTOWN, PA 7150 HAMILTON BOULEVARD

The information and images contained herein are from sources deemed reliable. However, Metro Commercial Real Estate, Inc. makes no representation whatsoever as to their accuracy or authenticity. Images shown may be modified for illustrative purposes. Images may be out-of-date and not current. 07.31.24

The information and images contained herein are from sources deemed reliable. However, Metro Commercial Real Estate, Inc. makes no representation whatsoever as to their accuracy or authenticity. Images shown may be modified for illustrative purposes. Images may be out-of-date and not current. 07.31.24