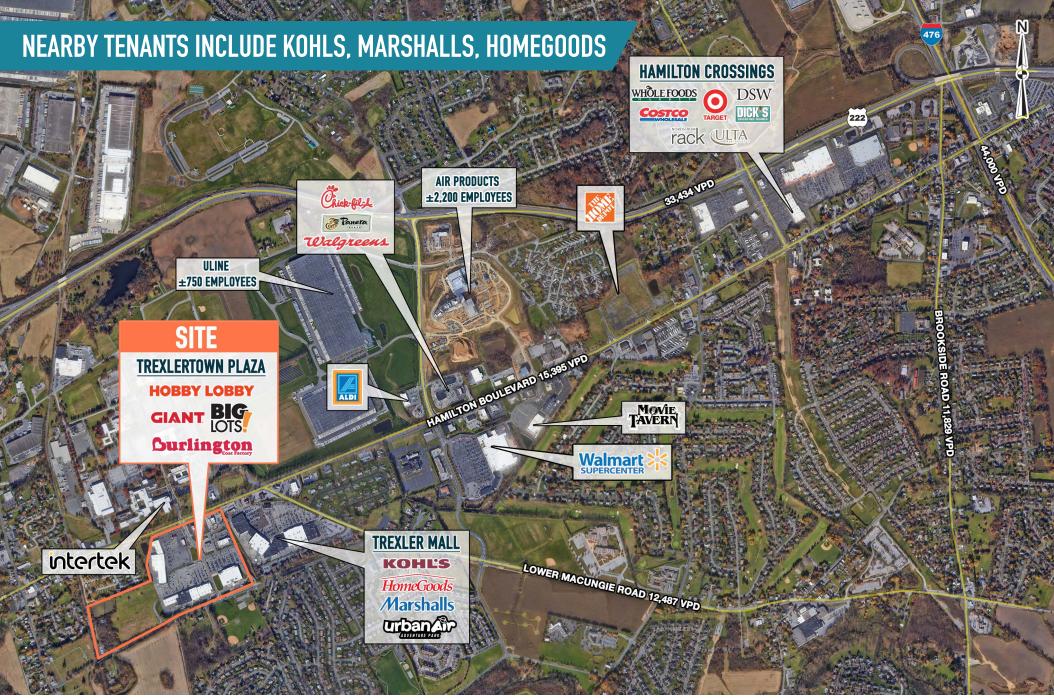

## SITUATED NEAR AIR PRODUCTS CAMPUS, LEHIGH VALLEY'S LARGEST EMPLOYER

# STRONG, SMALL SHOP SPACE, AND PAD WITH DRIVE THRU AVAILABLE FOR LEASE

The information and images contained herein are from sources deemed reliable. However, Metro Commercial Real Estate, Inc. makes no representation whatsoever as to their accuracy or authenticity. Images shown may be modified for illustrative purposes. Images may be out-of-date and not current. 07.31.24