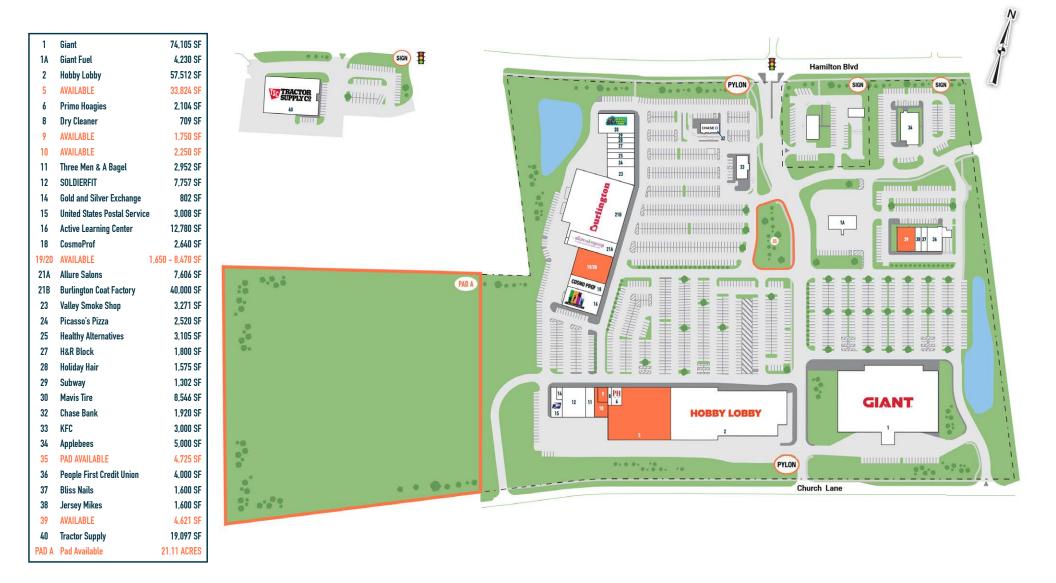

## TREXLERTOWN PLAZA TREXLERTOWN, PA 7150 HAMILTON BOULEVARD

# **SITE PLAN**

The information and images contained herein are from sources deemed reliable. However, Metro Commercial Real Estate, Inc. makes no representation whatsoever as to their accuracy or authenticity. Images shown may be modified for illustrative purposes. Images may be out-of-date and not current. 01.16.25