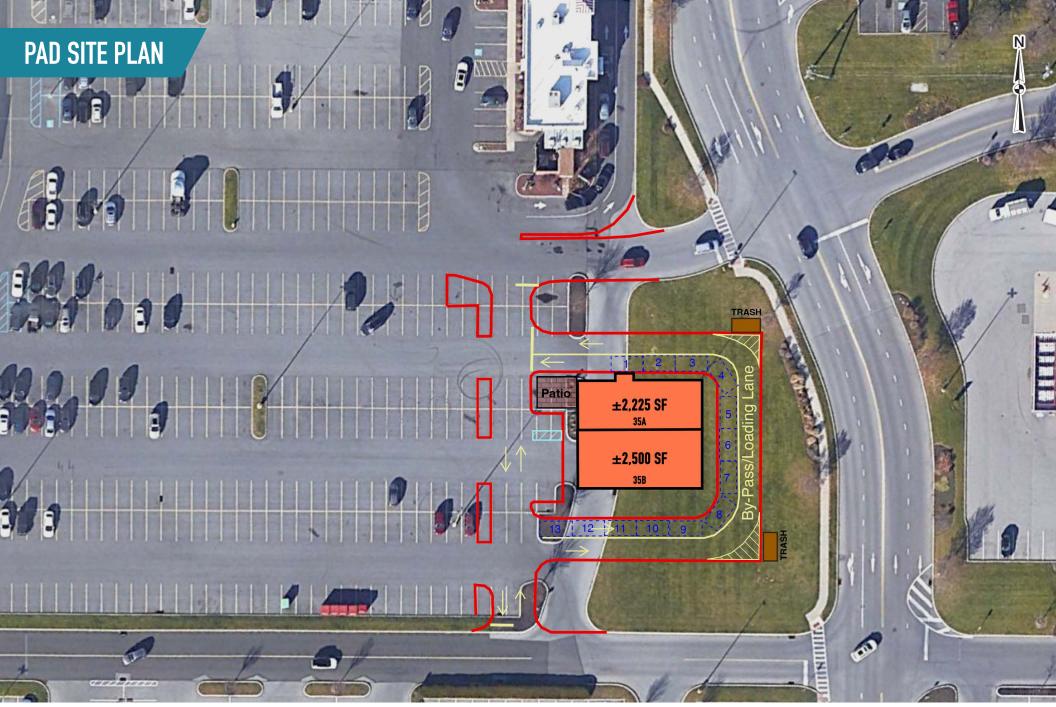

## TREXLERTOWN PLAZA TREXLERTOWN, PA 7150 HAMILTON BOULEVARD

# **SITE PLAN**

The information and images contained herein are from sources deemed reliable. However, Metro Commercial Real Estate, Inc. makes no representation whatsoever as to their accuracy or authenticity. Images shown may be modified for illustrative purposes. Images may be out-of-date and not current. 01.16.25