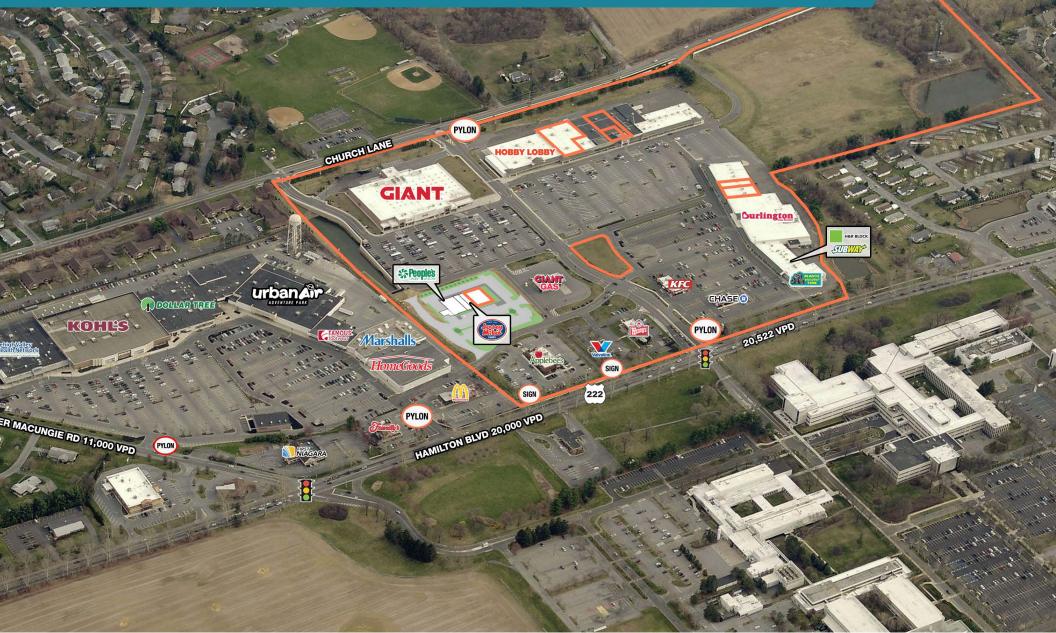

## **TREXLERTOWN PLAZA** TREXLERTOWN, PA 7150 HAMILTON BOULEVARD

 $\pm$ 1,650 – 33,824 SF,  $\pm$ 21.11 ACRES OF LAND & PAD AVAILABLE FOR LEASE **ALLENTOWN MSA** 

### SITUATED NEAR AIR PRODUCTS CAMPUS, LEHIGH VALLEY'S LARGEST EMPLOYER

JOIN **HOBBY LOBBY** SUPPLY Cº GIANT **Burlington** 

### TREXLERTOWN PLAZA TREXLERTOWN, PA 7150 HAMILTON BOULEVARD

# STRONG ANCHOR, SMALL SHOP SPACE, AND PAD WITH DRIVE THRU AVAILABLE FOR LEASE

The information and images contained herein are from sources deemed reliable. However, Metro Commercial Real Estate, Inc. makes no representation whatsoever as to their accuracy or authenticity. Images shown may be modified for illustrative purposes. Images may be out-of-date and not current. 01.16.25