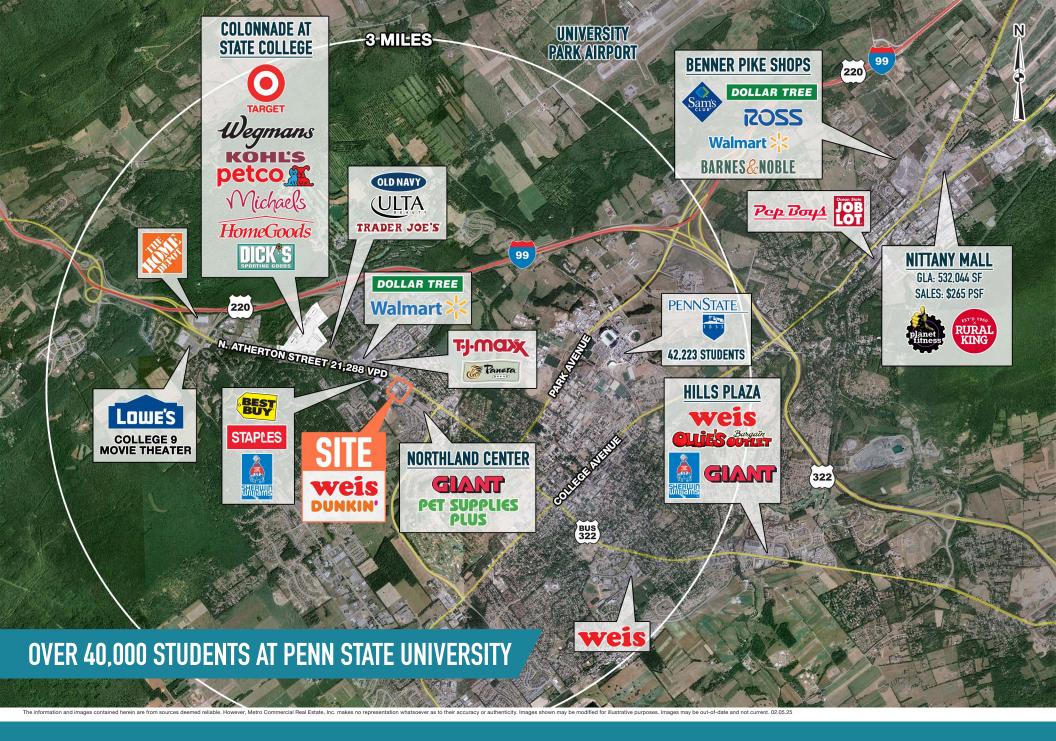

### STATE COLLEGE, PA 1430 N ATHERTON STREET

MetroCommercial.com

MetroCommercial.com

The information and images contained herein are from sources deemed reliable. However, Metro Commercial Real Estate, Inc. makes no representation whatsoever as to their accuracy or authenticity. Images shown may be modified for illustrative purposes. Images may be out-of-date and not current. 02.05.25