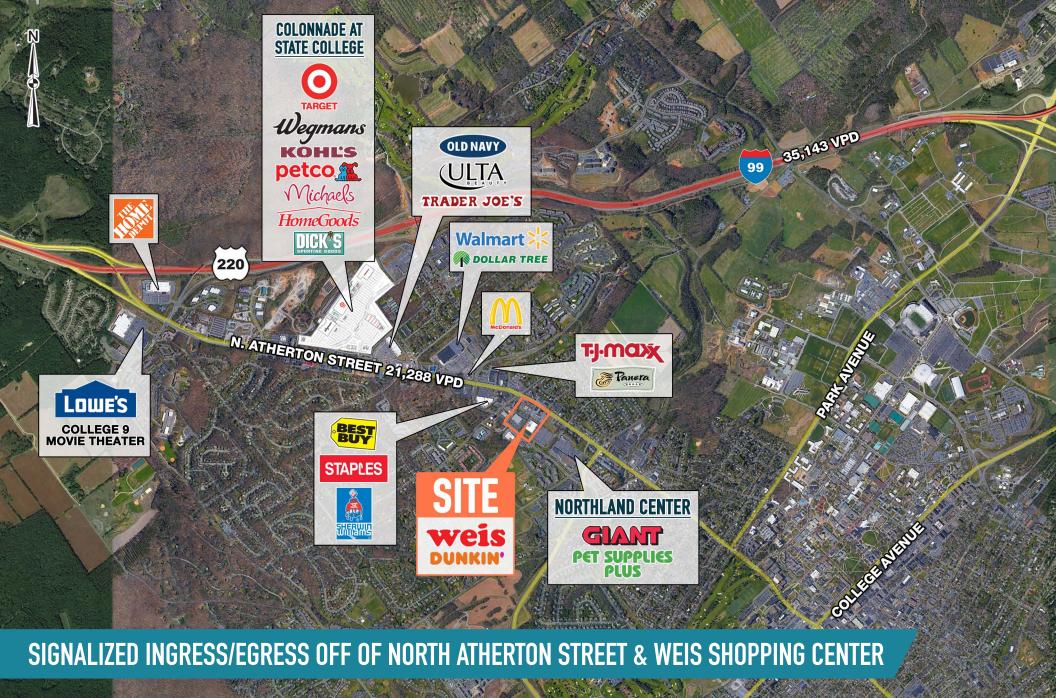

### STATE COLLEGE, PA 1430 N ATHERTON STREET

MetroCommercial.com

MetroCommercial.com

The information and images contained herein are from sources deemed reliable. However, Metro Commercial Real Estate, Inc. makes no representation whatsoever as to their accuracy or authenticity. Images shown may be modified for illustrative purposes. Images may be out-of-date and not current. 02.05.25