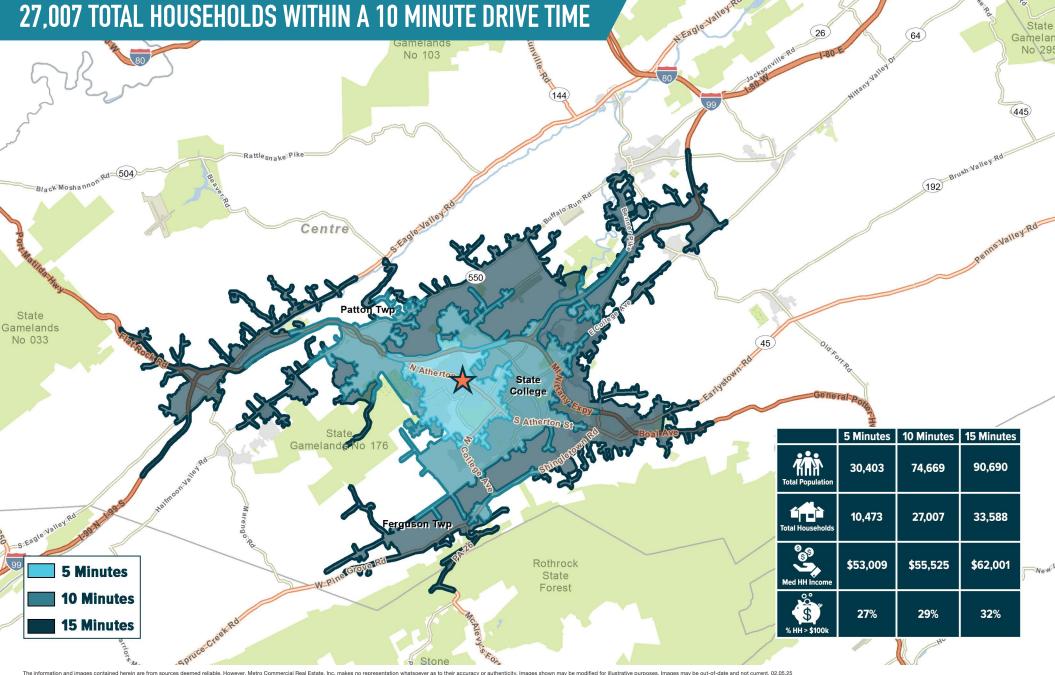

#### **BRENDAN MULLIGAN**

office 610.825.5222 direct 610.260.2688 bmulligan@metrocommercial.com

MetroCommercial.com | PLYMOUTH MEETING, PA | MOUNT LAUREL, NJ | MIAMI, FL | PHILADELPHIA, PA

**27,007 TOTAL HOUSEHOLDS WITHIN A 10 MINUTE DRIVE TIME** 