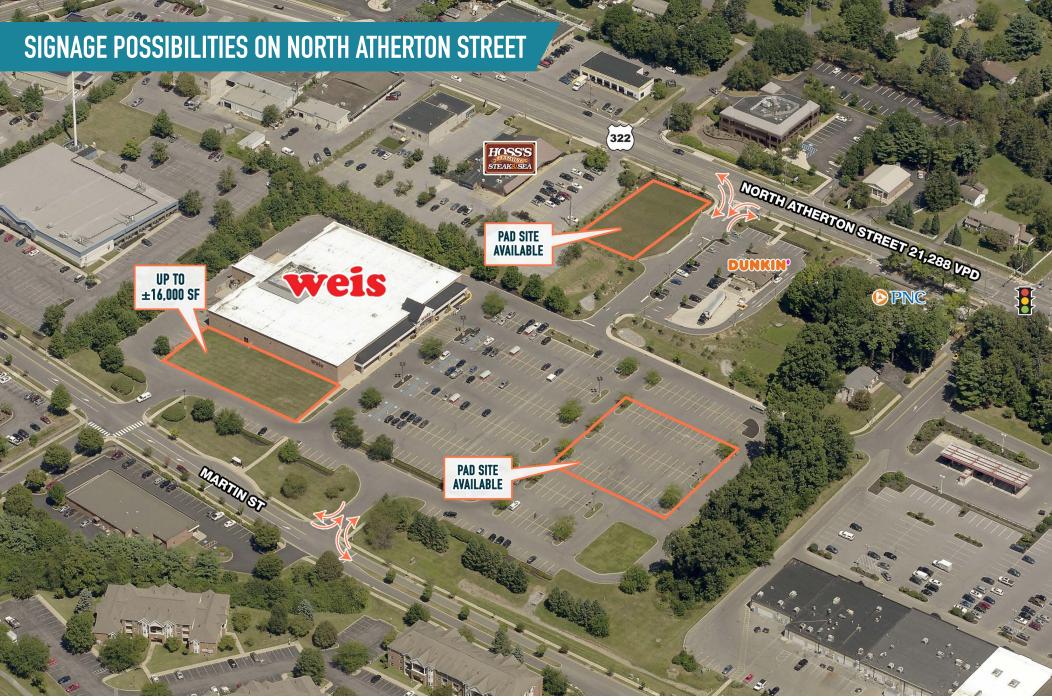

## **STATE COLLEGE, PA** 1430 N ATHERTON STREET PAD SITES AVAILABLE FOR LEASE

# PAD SITES AND JUNIOR ANCHOR OPPORTUNITIES AVAILABLE

The information and images contained herein are from sources deemed reliable. However, Metro Commercial Real Estate, Inc. makes no representation whatsoever as to their accuracy or authenticity. Images shown may be modified for illustrative purposes. Images may be out-of-date and not current. 02.05.25