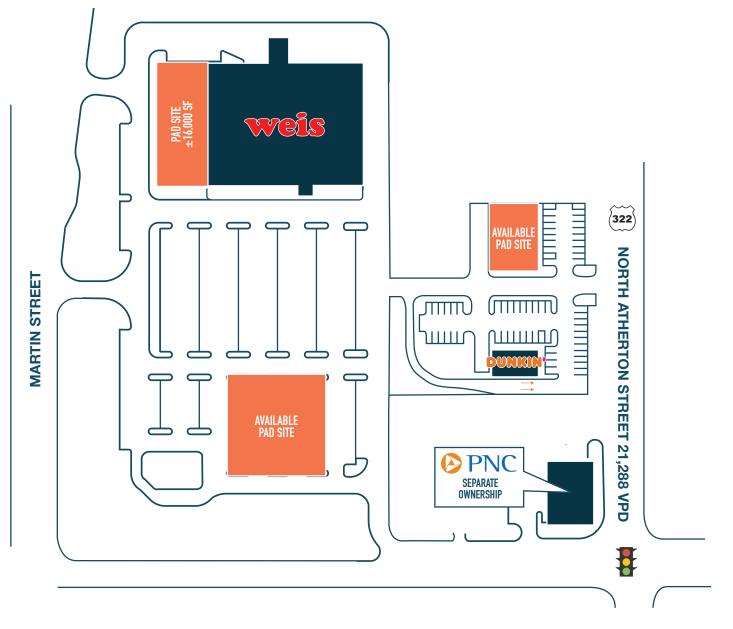

## **STATE COLLEGE, PA** 1430 N ATHERTON STREET PAD SITES AVAILABLE FOR LEASE

# PAD SITES AND JUNIOR ANCHOR OPPORTUNITIES AVAILABLE

The information and images contained herein are from sources deemed reliable. However, Metro Commercial Real Estate, Inc. makes no representation whatsoever as to their accuracy or authenticity. Images shown may be modified for illustrative purposes. Images may be out-of-date and not current. 02.05.25