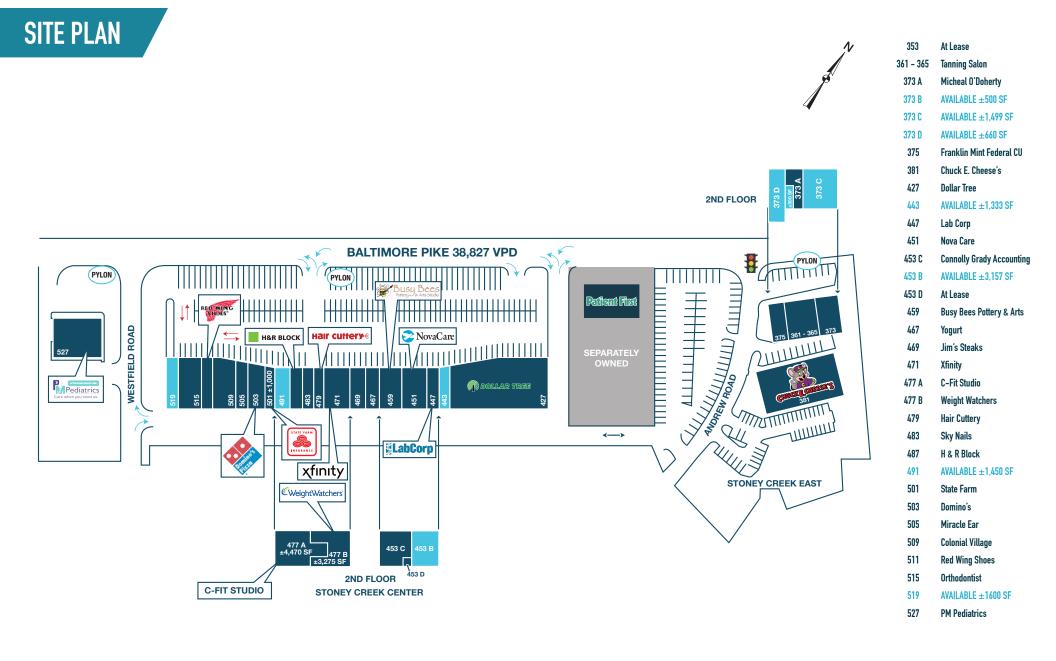

#### **STONEY CREEK SPRINGFIELD, PA** 373-535 BALTIMORE PIKE

±500 SF - 3,157 SF AVAILABLE

#### **PART OF THE SPRINGFIELD "GOLDEN MILE"**

# TRAFFIC LIGHT ACCESSIBLE THROUGH ADJACENT PROPERTY

The information and images contained herein are from sources deemed reliable. However, Metro Commercial Real Estate, Inc. makes no representation whatsoever as to their accuracy or authenticity. Images shown may be modified for illustrative purposes. Images may be out-of-date and not current. 10.02.24