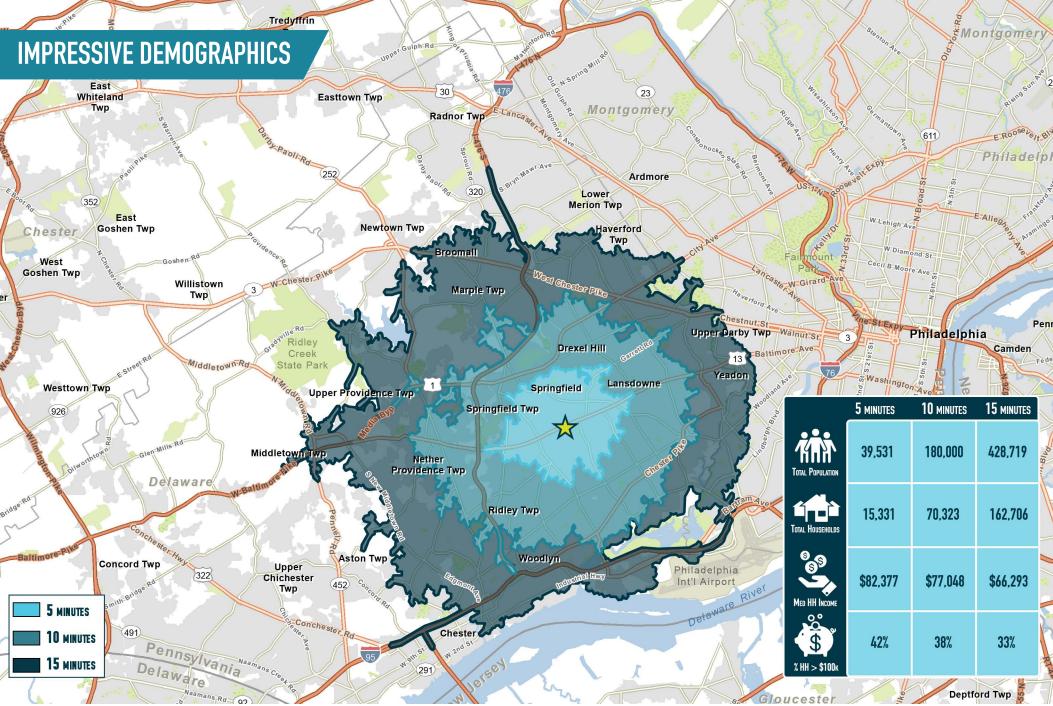

#### STONEY CREEK SPRINGFIELD, PA 373-535 BALTIMORE PIKE

www.metrocommercial.com