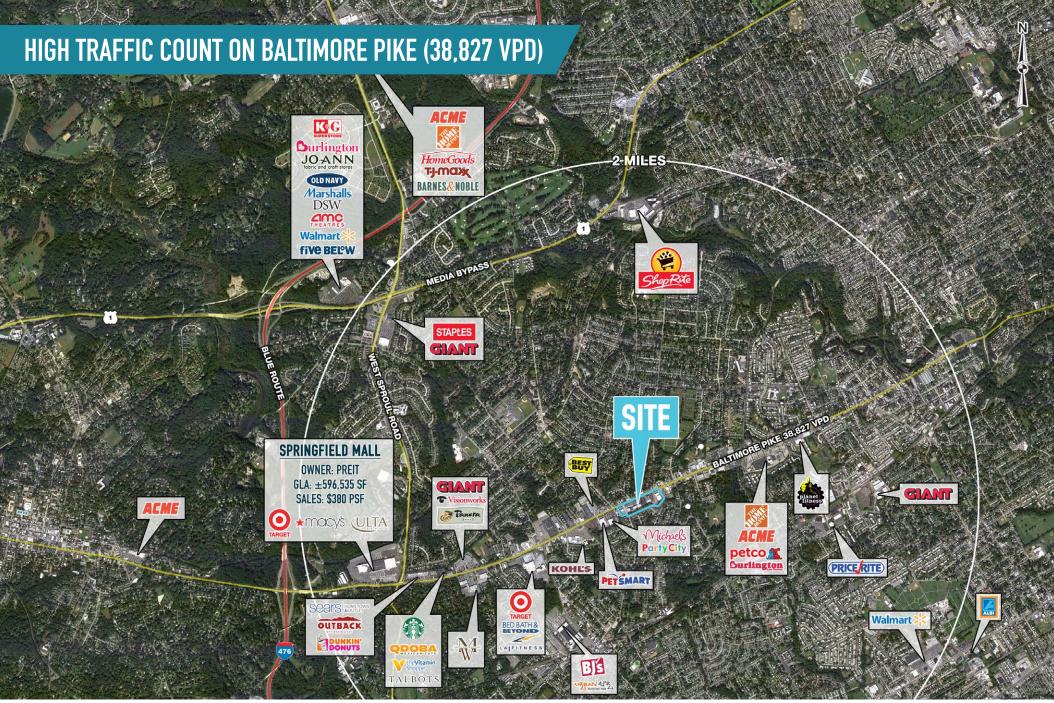

#### STONEY CREEK SPRINGFIELD, PA 373-535 BALTIMORE PIKE

The information and images contained herein are from sources deemed reliable. However, Metro Commercial Real Estate, Inc. makes no representation whatsoever as to their accuracy or authenticity. Images shown may be modified for illustrative purposes. Images may be out-of-date and not current. 10.02.24