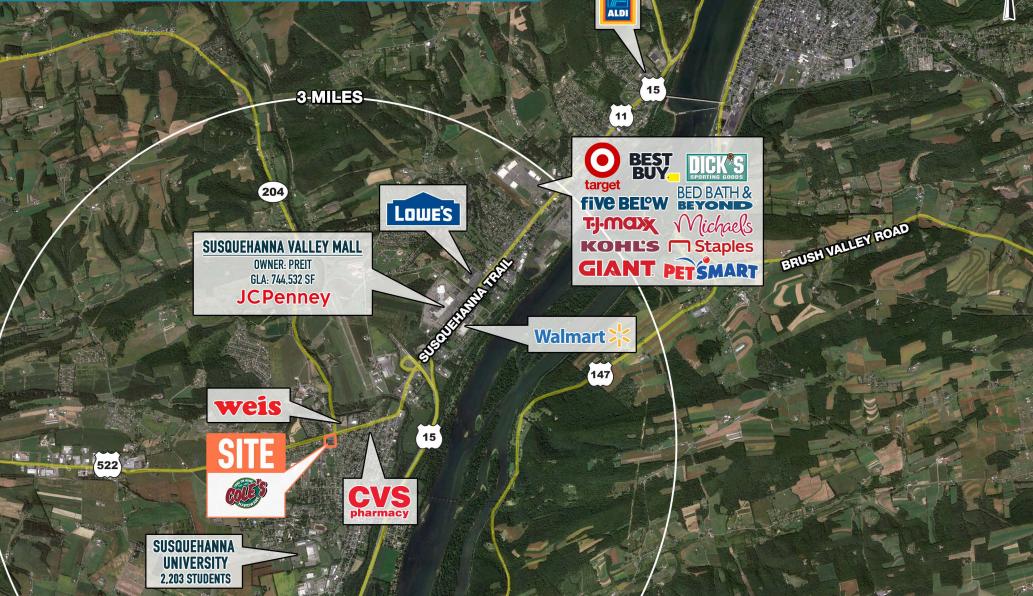

# 700 BROAD STREET **SELINSGROVE, PA**

MetroCommercial.com

MINUTES AWAY FROM SUSQUEHANNA VALLEY MALL AND SUSQUEHANNA TRAIL RETAIL CORRIDOR

- SUNBURY

The information and images contained herein are from sources deemed reliable. However, Metro Commercial Real Estate, Inc. makes no representation whatsoever as to their accuracy or authenticity. Images shown may be modified for illustrative purposes. Images may be out-of-date and not current. 12.15