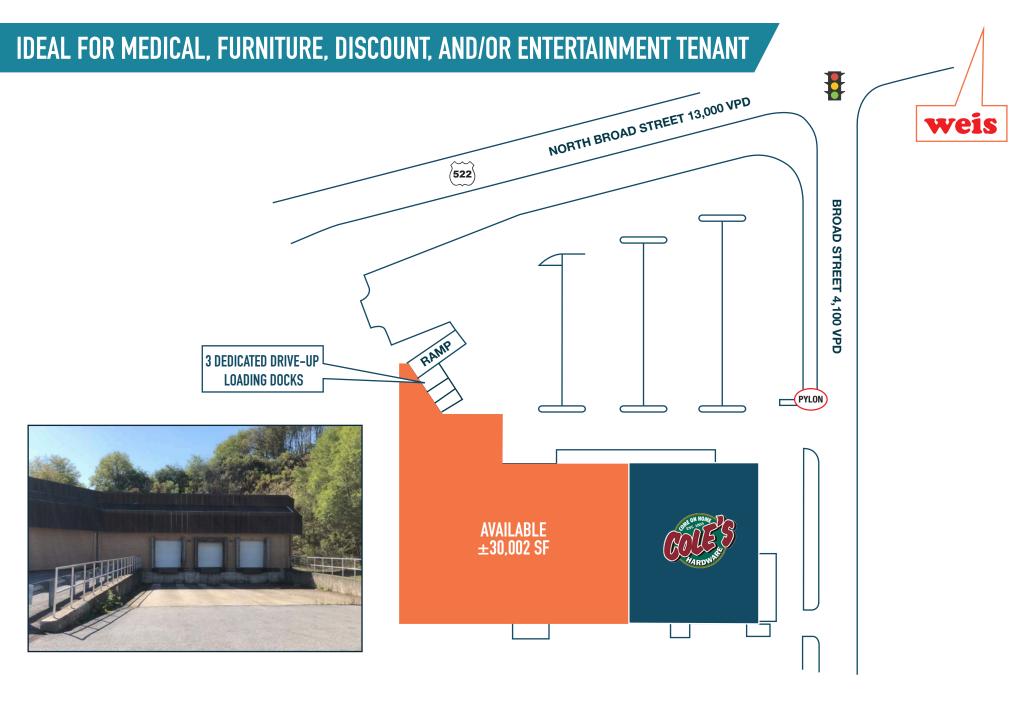

contained herein are from sources deemed reliable. However, Metro Commercial Real Estate, Inc. makes no representation whatsoever as to their accuracy or authenticity. Images shown may be modified for illustrative purposes. Images may be out-of-date and not current. 12:19:22

# 700 BROAD STREET **SELINSGROVE, PA**



MetroCommercial.com

MINUTES AWAY FROM SUSQUEHANNA VALLEY MALL AND SUSQUEHANNA TRAIL RETAIL CORRIDOR



- SUNBURY



The information and images contained herein are from sources deemed reliable. However, Metro Commercial Real Estate, Inc. makes no representation whatsoever as to their accuracy or authenticity. Images shown may be modified for illustrative purposes. Images may be out-of-date and not current. 12.15

#### 700 BROAD STREET SELINSGROVE, PA



MetroCommercial.com



The information and images contained herein are from sources deemed reliable. However, Metro Commercial Real Estate, Inc. makes no representation whatsoever as to their accuracy or authenticity. Images shown may be modified for illustrative purposes. Images may be out-of-date and not current. 12.19.22

#### 700 BROAD STREET SELINSGROVE, PA



MetroCommercial.com