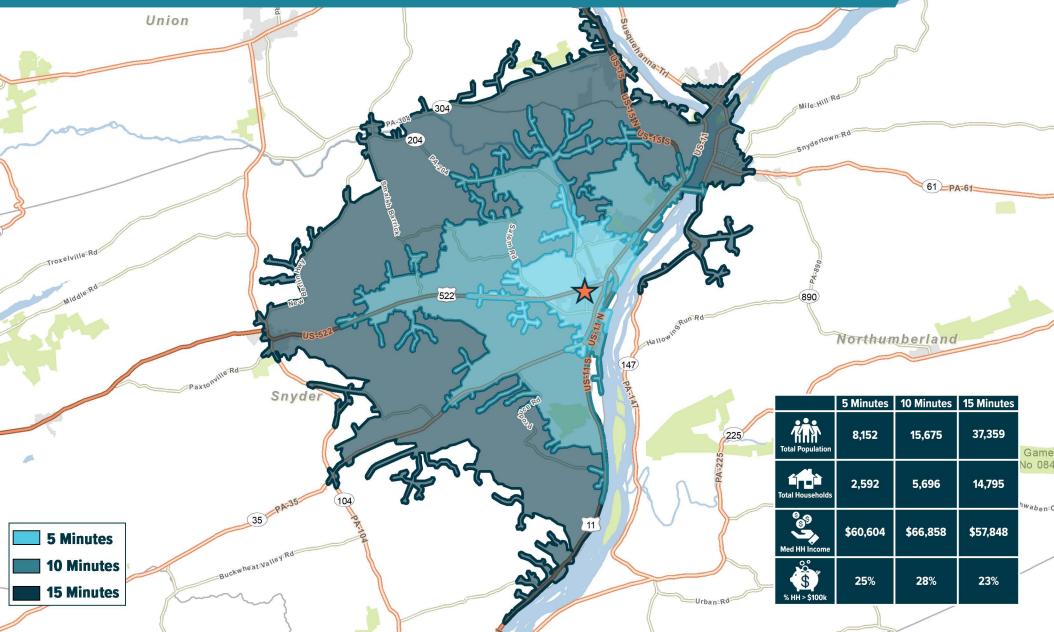

## LOCATED JUST OFF WEST SHORE'S MAJOR NORTH-SOUTH CORRIDOR (ROUTE 15 39,445 VPD)

192

The information and images contained herein are from sources deemed reliable. However, Metro Commercial Real Estate, Inc. makes no representation whatsoever as to their accuracy or authenticity. Images shown may be modified for illustrative purposes. Images may be out-of-date and not current. 12:19:22