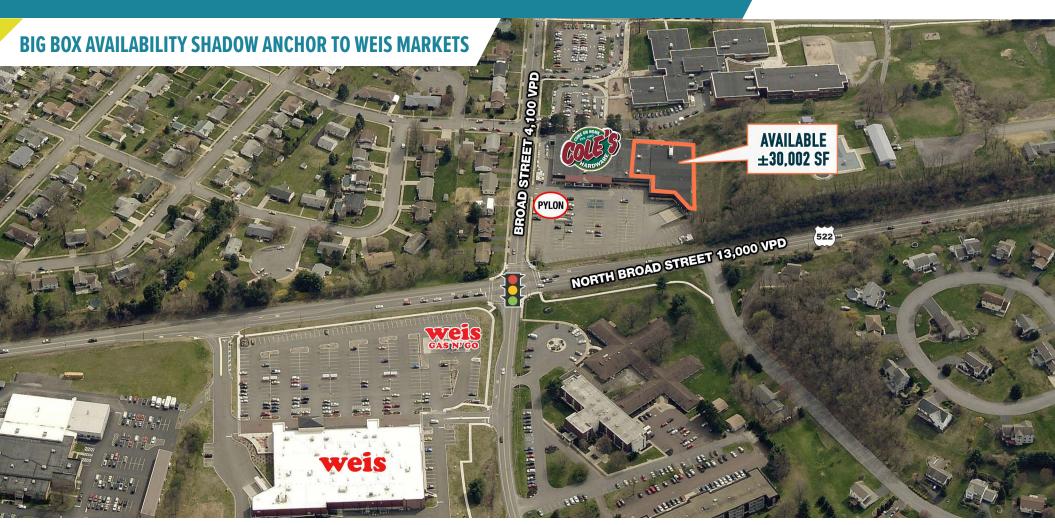

## 700 BROAD STREET SELINSGROVE, PA

 $\pm 30,002~\text{SF}$  on 4.76 acres available for lease harrisburg MSA

JOIN

**OWNED & MANAGED BY:** 

#### 700 BROAD STREET SELINSGROVE, PA

MetroCommercial.com

The information and images contained herein are from sources deemed reliable. However, Metro Commercial Real Estate, Inc. makes no representation whatsoever as to their accuracy or authenticity. Images shown may be modified for illustrative purposes. Images may be out-of-date and not current. 12.19.22