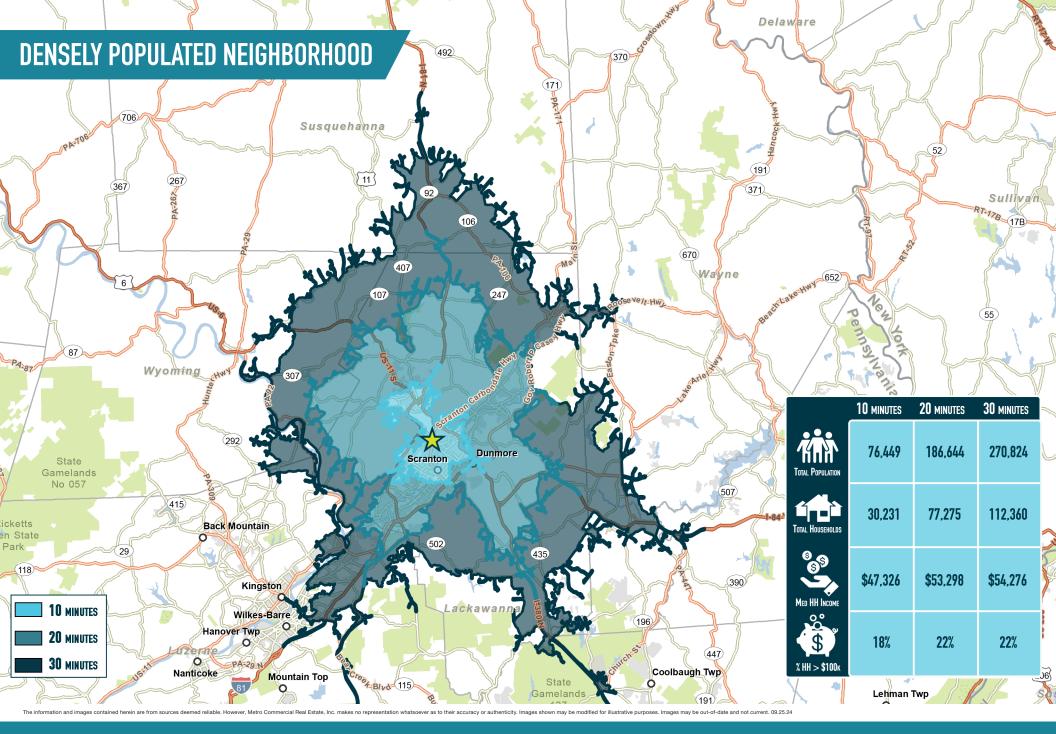

KEYSER OAK SHOPPING CENTER

SCRANTON, PA

1790 NORTH KEYSER AVENUE

The information and images contained herein are from sources deemed reliable. However, Metro Commercial Real Estate, Inc. makes no representation whatsoever as to their accuracy or authenticity. Images shown may be modified for illustrative purposes. Images may be out-of-date and not current. 09.25