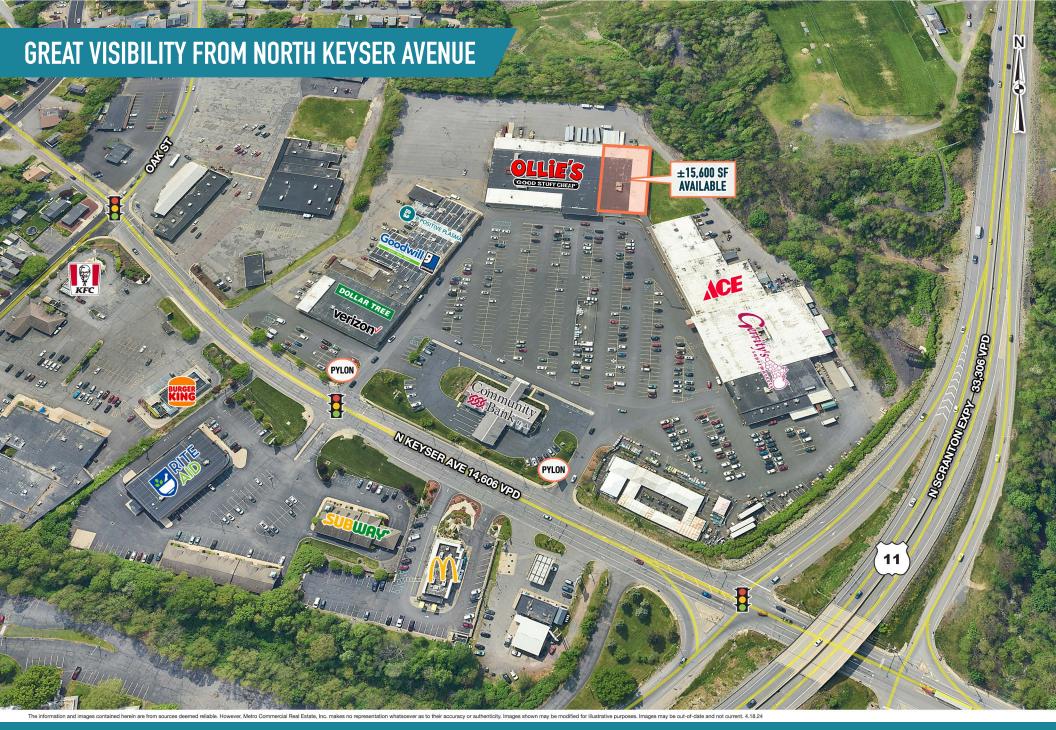

### **KEYSER OAK SHOPPING CENTER** SCRANTON, PA

1790 NORTH KEYSER AVENUE

±15,600 SF AVAILABLE FOR LEASE; GLA: ±170,000 SF

KEYSER OAK SHOPPING CENTER

SCRANTON, PA

1790 NORTH KEYSER AVENUE

The information and images contained herein are from sources deemed reliable. However, Metro Commercial Real Estate, Inc. makes no representation whatsoever as to their accuracy or authenticity. Images shown may be modified for illustrative purposes. Images may be out-of-date and not current. 09.25