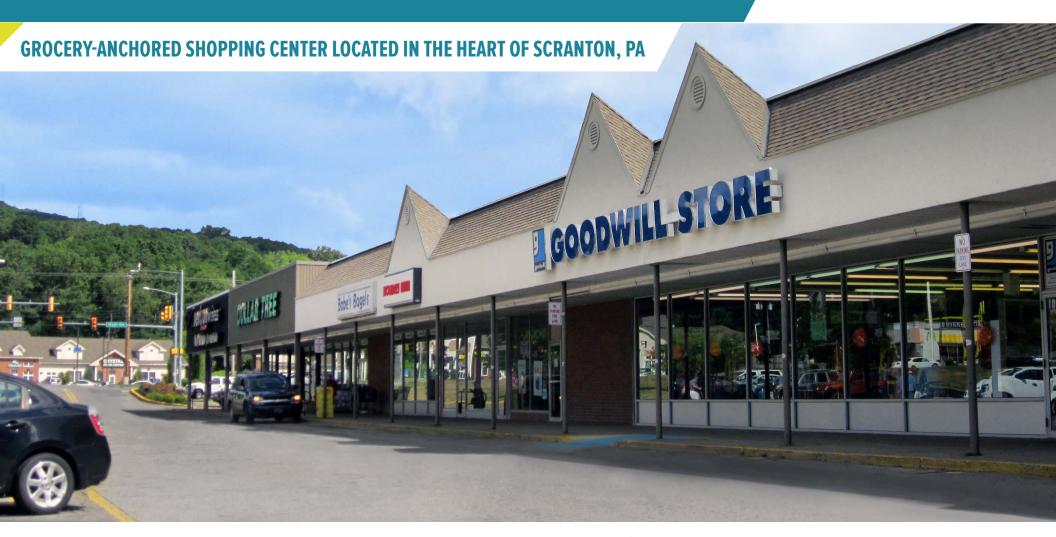

### **KEYSER OAK SHOPPING CENTER** SCRANTON, PA

1790 NORTH KEYSER AVENUE

±15,600 SF AVAILABLE FOR LEASE; GLA: ±170,000 SF

# PROPERTY PHOTOS

The information and images contained herein are from sources deemed reliable. However, Metro Commercial Real Estate, Inc. makes no representation whatsoever as to their accuracy or authenticity. Images shown may be modified for illustrative purposes. Images may be out-of-date and not current. 09.25.2