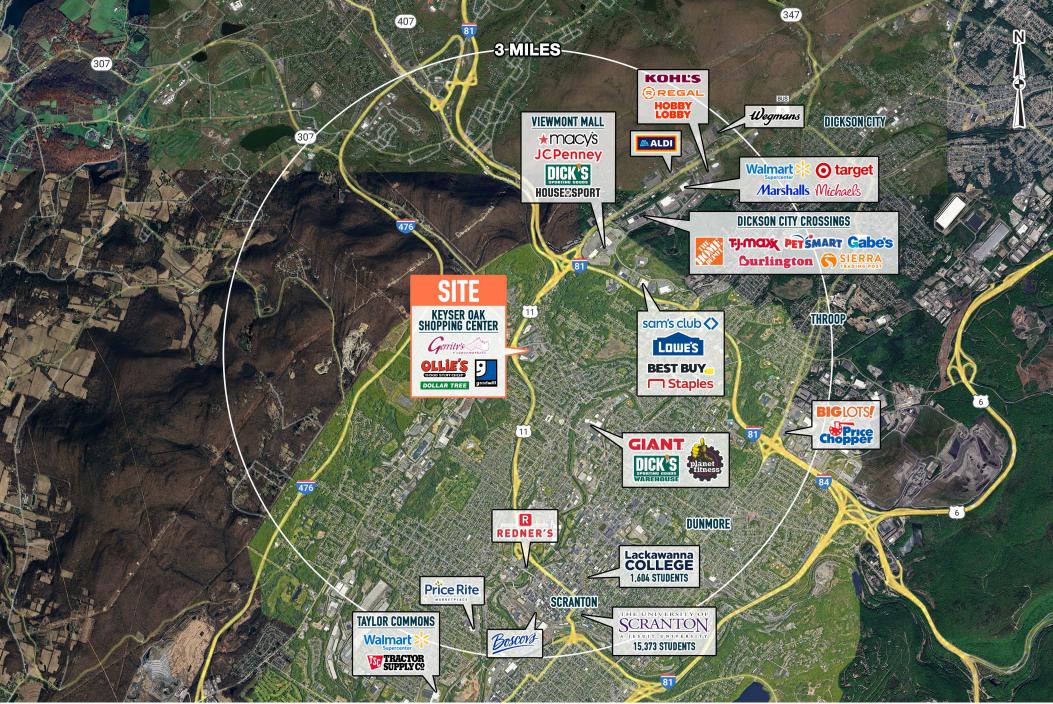

KEYSER OAK SHOPPING CENTER

SCRANTON, PA

1790 NORTH KEYSER AVENUE

The information and images contained herein are from sources deemed reliable. However, Metro Commercial Real Estate, Inc. makes no representation whatsoever as to their accuracy or authenticity. Images shown may be modified for illustrative purposes. Images may be out-of-date and not current. 09.25