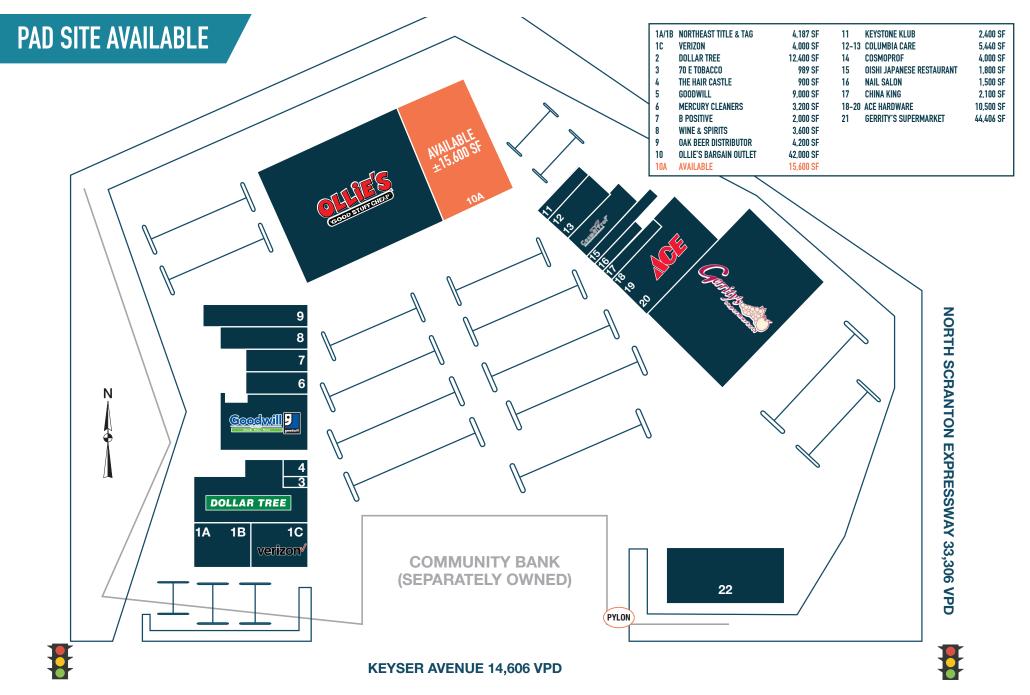

### **KEYSER OAK SHOPPING CENTER** SCRANTON, PA

1790 NORTH KEYSER AVENUE

±15,600 SF AVAILABLE FOR LEASE; GLA: ±170,000 SF