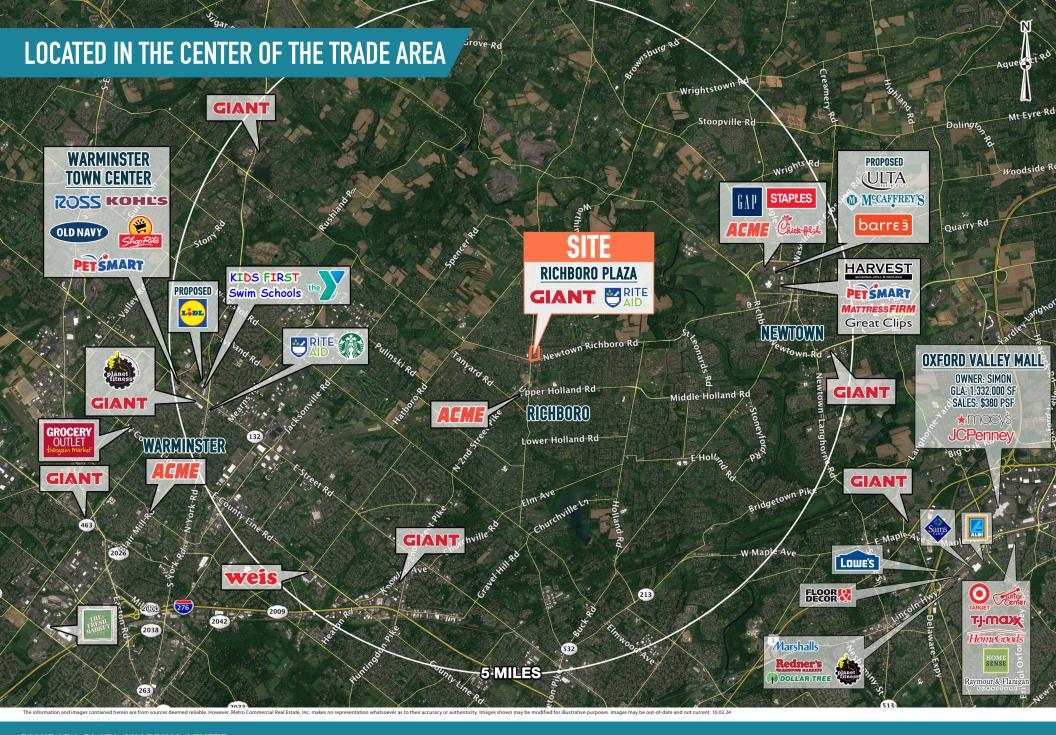

RICHBORO PLAZA SHOPPING CENTER RICHBORO, PA
2ND STREET PIKE & NEWTOWN-RICHBORO RD