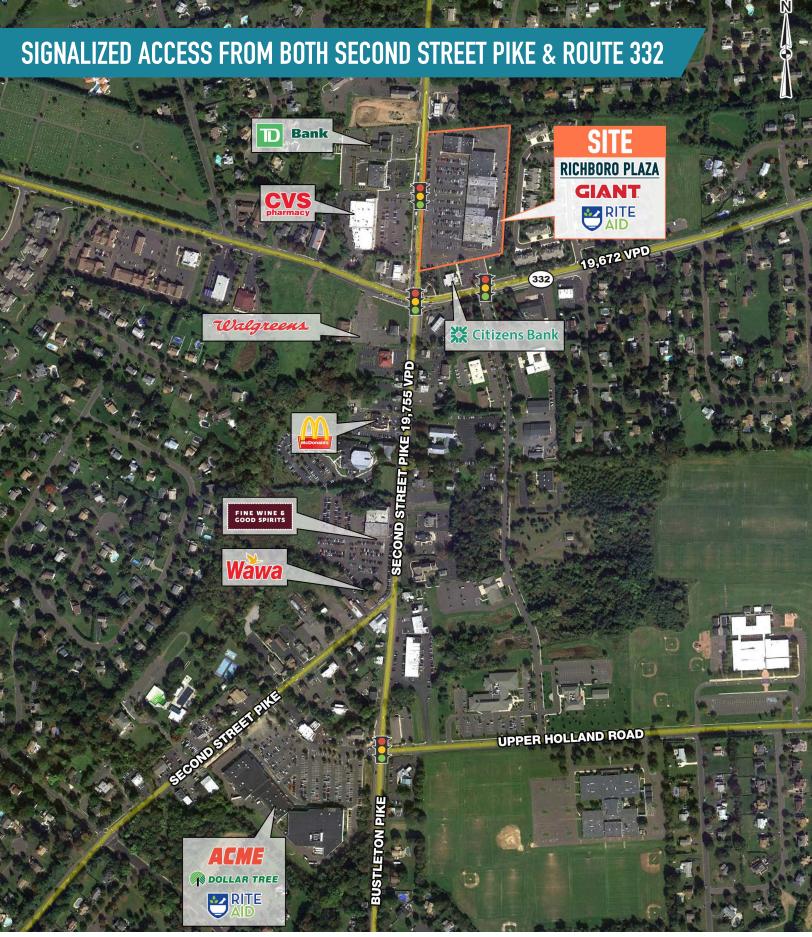

RICHBORO PLAZA SHOPPING CENTER RICHBORO, PA
2ND STREET PIKE & NEWTOWN-RICHBORO RD