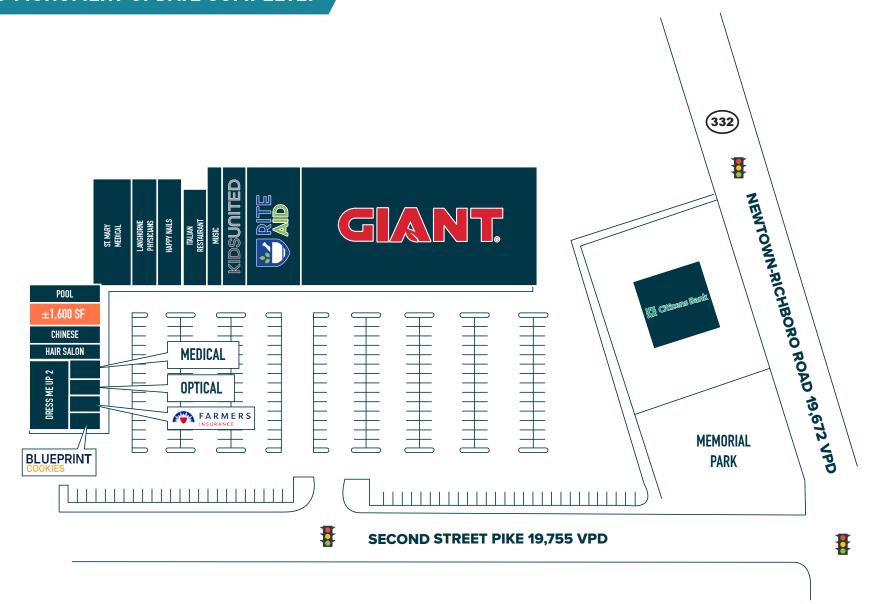

RICHBORO PLAZA SHOPPING CENTER

# RICHBORO, PA

2ND STREET PIKE & NEWTOWN-RICHBORO RD

±1,600 SF AVAILABLE FOR LEASE

PHILADELPHIA MSA