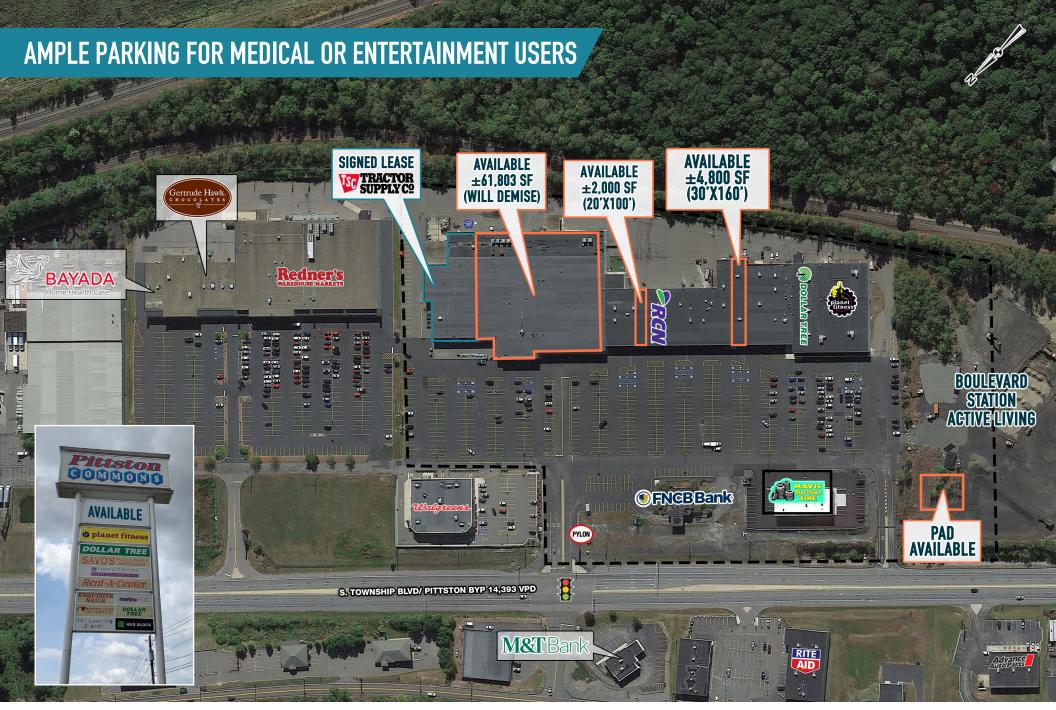

**1874 NORTH TOWNSHIP BOULEVARD** 

±2,000 - 61,803 SF AVAILABLE FOR LEASE

PHILADELPHIA MSA















## get in touch.

## **PAT GALLAGHER**

office 610.825.5222 direct 610.260.2676 pgallagher@metrocommercial.com

## **BRIAN GOODWIN**

office 610.825.5222 direct 610.260.2664 bgoodwin@metrocommercial.com



PITTSTON, PA
1874 NORTH TOWNSHIP BOULEVARD





The information and images contained herein are from sources deemed reliable. However, Metro Commercial Real Estate, Inc. makes no representation whatsoever as to their accuracy or authenticity. Images shown may be modified for illustrative purposes. Images may be out-of-date and not current. 06.1

PITTSTON COMMONS
PITTSTON, PA
1874 NORTH TOWNSHIP BOULEVARD





The information and images contained herein are from sources deemed reliable. However, Metro Commercial Real Estate, Inc. makes no representation whatsoever as to their accuracy or authenticity. Images shown may be modified for illustrative purposes. Images may be out-of-date and not current. 06.18

PITTSTON COMMONS
PITTSTON, PA
1874 NORTH TOWNSHIP BOULEVARD





The information and images contained herein are from sources deemed reliable. However, Metro Commercial Real Estate, Inc. makes no representation what soever as to their accuracy or authenticity. Images shown may be modified for illustrative purposes. Images may be out-of-date and not current. 06:



**1874 NORTH TOWNSHIP BOULEVARD**