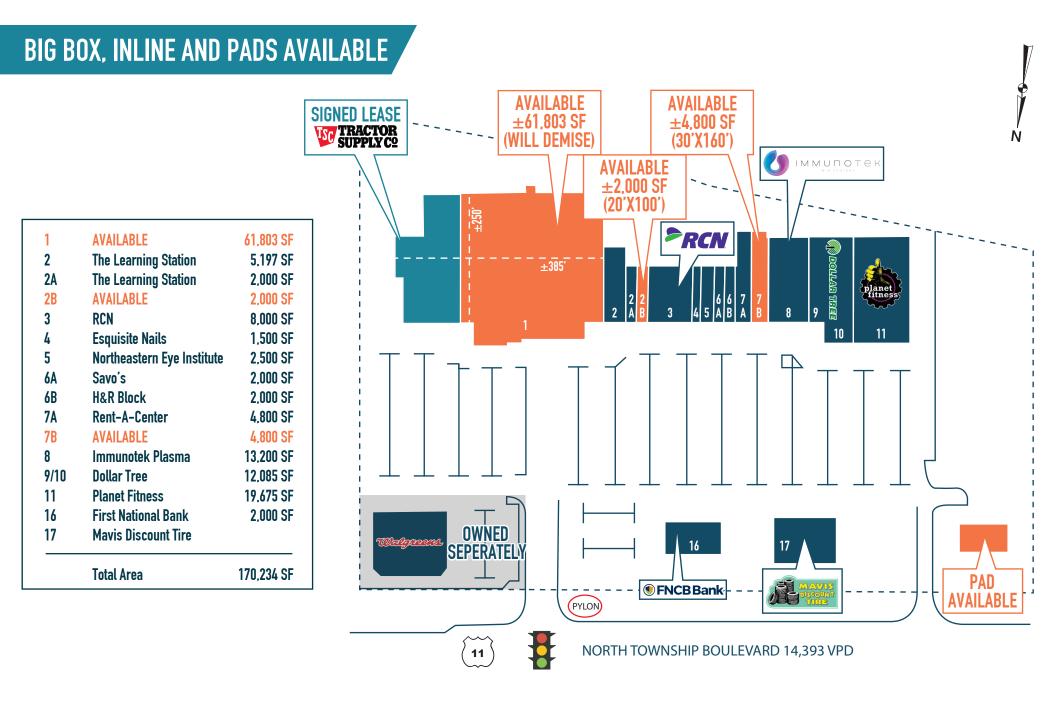

**1874 NORTH TOWNSHIP BOULEVARD** 

±2,000 - 61,803 SF AVAILABLE FOR LEASE

PHILADELPHIA MSA

PITTSTON COMMONS
PITTSTON, PA
1874 NORTH TOWNSHIP BOULEVARD

The information and images contained herein are from sources deemed reliable. However, Metro Commercial Real Estate, Inc. makes no representation whatsoever as to their accuracy or authenticity. Images shown may be modified for illustrative purposes. Images may be out-of-date and not current. 06.18

PITTSTON COMMONS
PITTSTON, PA
1874 NORTH TOWNSHIP BOULEVARD

The information and images contained herein are from sources deemed reliable. However, Metro Commercial Real Estate, Inc. makes no representation what soever as to their accuracy or authenticity. Images shown may be modified for illustrative purposes. Images may be out-of-date and not current. 06:

**1874 NORTH TOWNSHIP BOULEVARD**