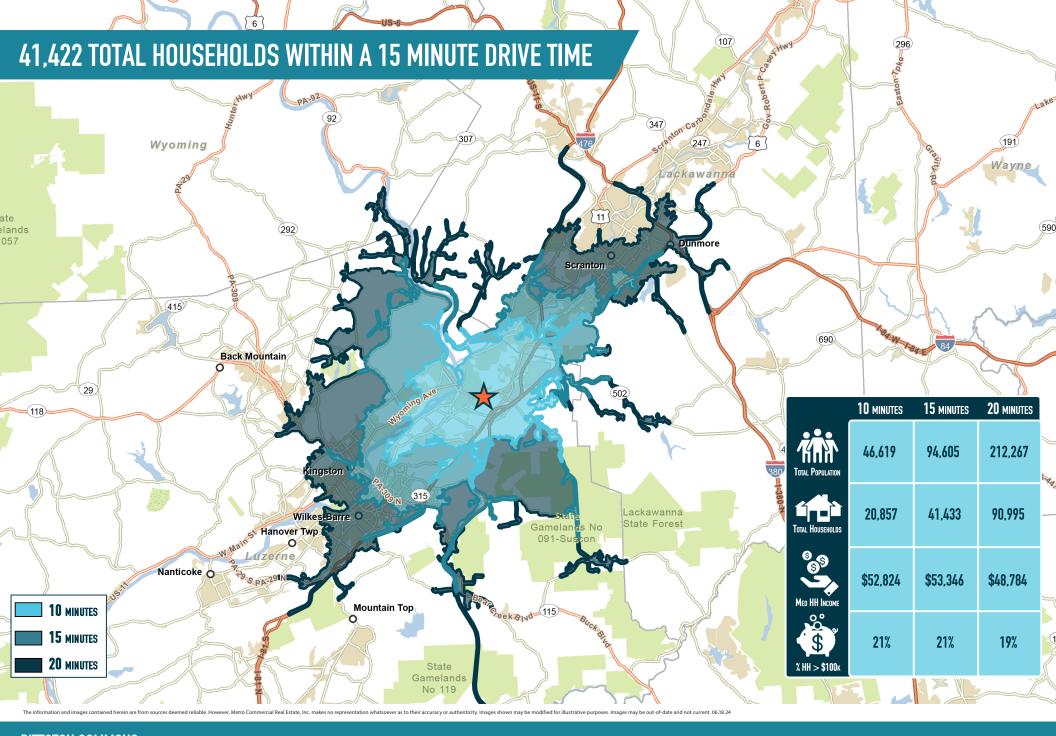

PITTSTON COMMONS
PITTSTON, PA
1874 NORTH TOWNSHIP BOULEVARD

The information and images contained herein are from sources deemed reliable. However, Metro Commercial Real Estate, Inc. makes no representation what soever as to their accuracy or authenticity. Images shown may be modified for illustrative purposes. Images may be out-of-date and not current. 06: