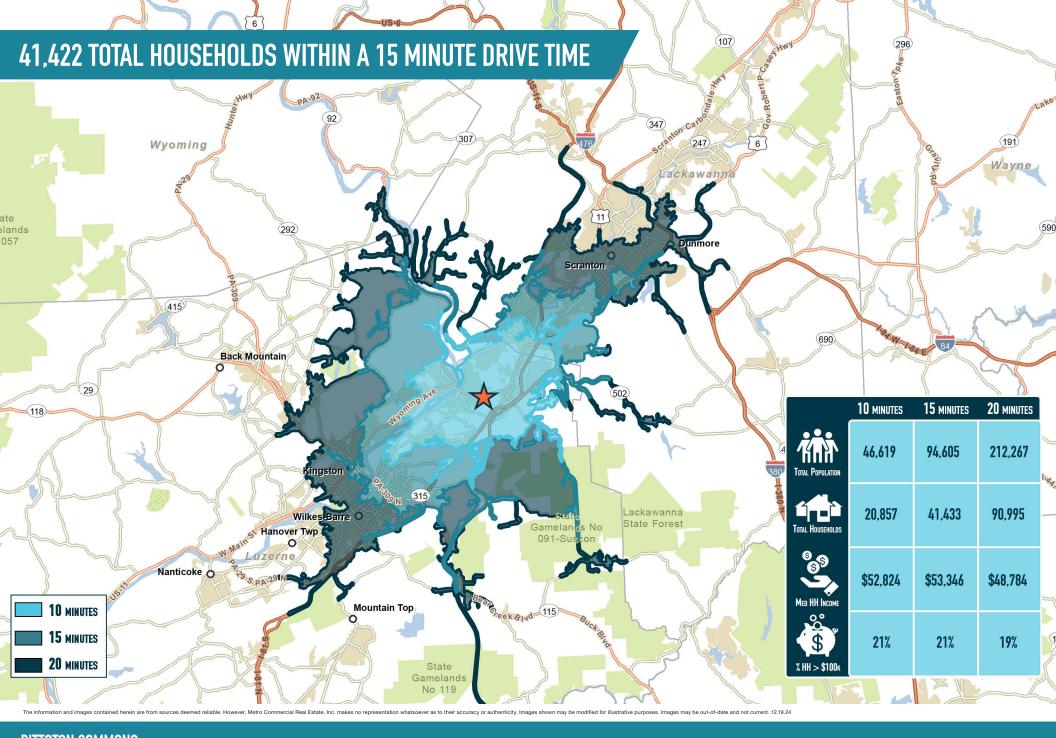

PITTSTON COMMONS
PITTSTON, PA
1874 NORTH TOWNSHIP BOULEVARD

The information and images contained herein are from sources deemed reliable. However, Metro Commercial Real Estate, Inc. makes no representation whatsoever as to their accuracy or authenticity. Images shown may be modified for illustrative purposes. Images may be out-of-date and not current. 12