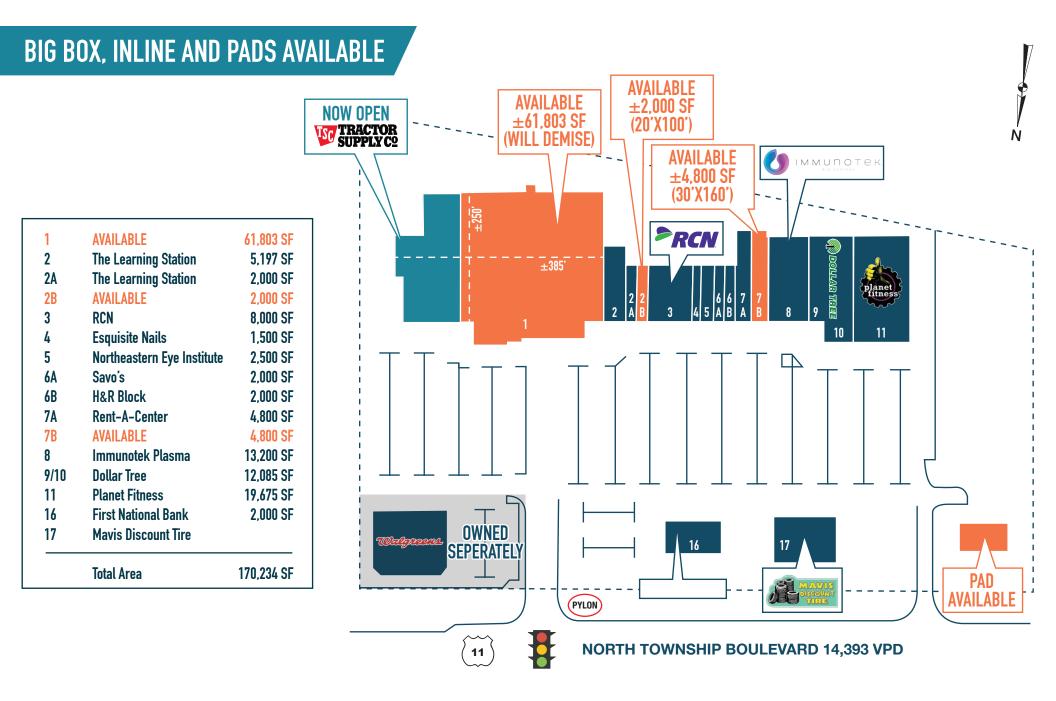

**1874 NORTH TOWNSHIP BOULEVARD** 

±2,000 - 61,803 SF AVAILABLE FOR LEASE

PHILADELPHIA MSA

PITTSTON COMMONS
PITTSTON, PA
1874 NORTH TOWNSHIP BOULEVARD

The information and images contained herein are from sources deemed reliable. However, Metro Commercial Real Estate, Inc. makes no representation whatsoever as to their accuracy or authenticity. Images shown may be modified for illustrative purposes. Images may be out-of-date and not current. 12.19

PITTSTON COMMONS
PITTSTON, PA
1874 NORTH TOWNSHIP BOULEVARD

The information and images contained herein are from sources deemed reliable. However, Metro Commercial Real Estate, Inc. makes no representation whatsoever as to their accuracy or authenticity. Images shown may be modified for illustrative purposes. Images may be out-of-date and not current. 12