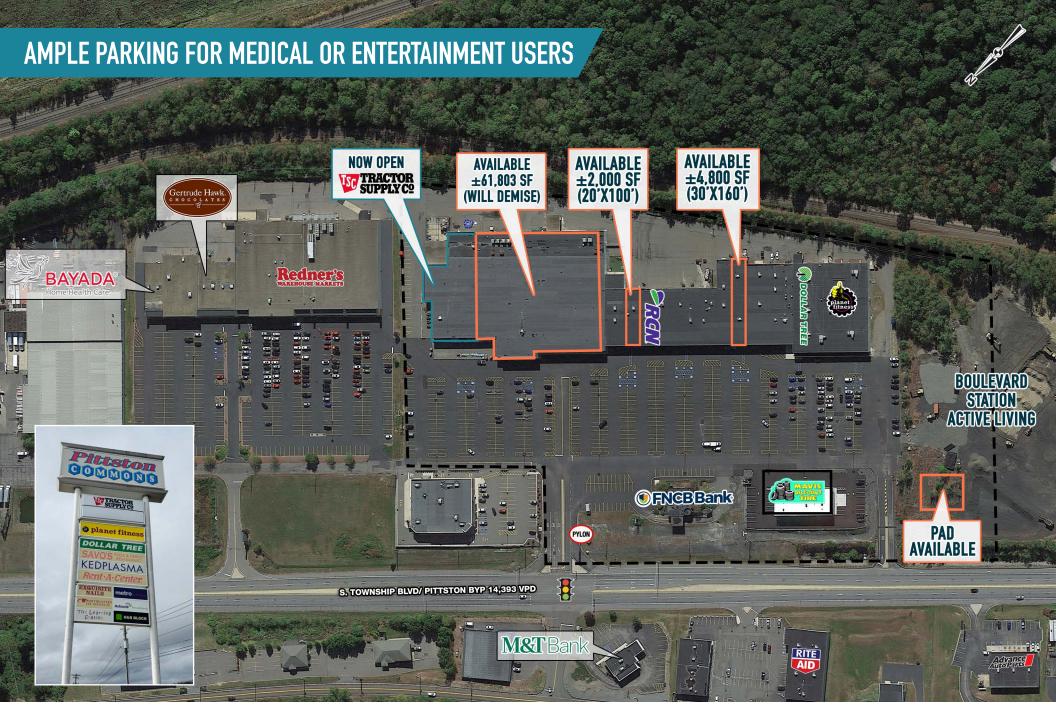

**1874 NORTH TOWNSHIP BOULEVARD** 

±2,000 - 61,803 SF AVAILABLE FOR LEASE

PHILADELPHIA MSA

PITTSTON COMMONS
PITTSTON, PA
1874 NORTH TOWNSHIP BOULEVARD

The information and images contained herein are from sources deemed reliable. However, Metro Commercial Real Estate, Inc. makes no representation whatsoever as to their accuracy or authenticity. Images shown may be modified for illustrative purposes. Images may be out-of-date and not current. 12.19