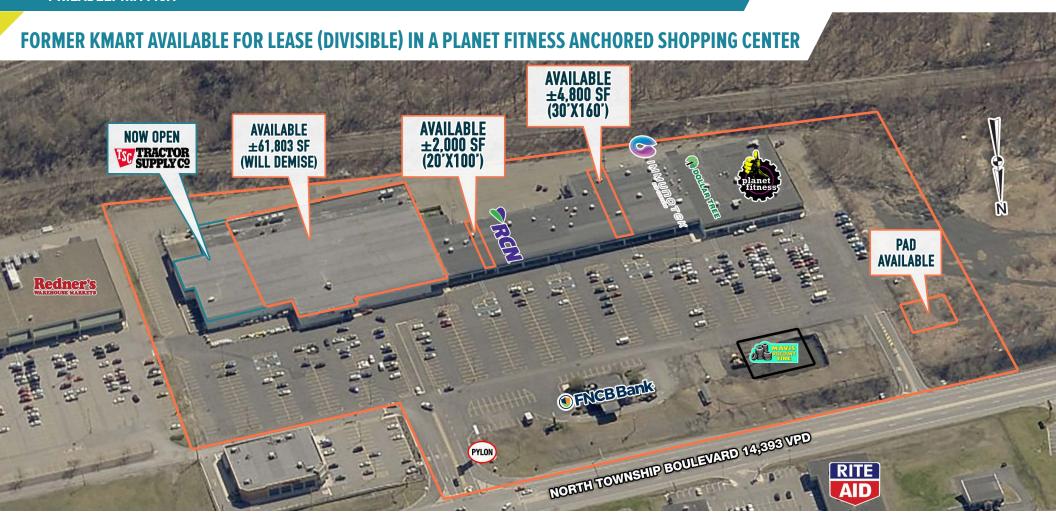

**1874 NORTH TOWNSHIP BOULEVARD** 

±2,000 - 61,803 SF AVAILABLE FOR LEASE

PHILADELPHIA MSA

PITTSTON COMMONS
PITTSTON, PA
1874 NORTH TOWNSHIP BOULEVARD

The information and images contained herein are from sources deemed reliable. However, Metro Commercial Real Estate, Inc. makes no representation whatsoever as to their accuracy or authenticity. Images shown may be modified for illustrative purposes. Images may be out-of-date and not current. 12.19