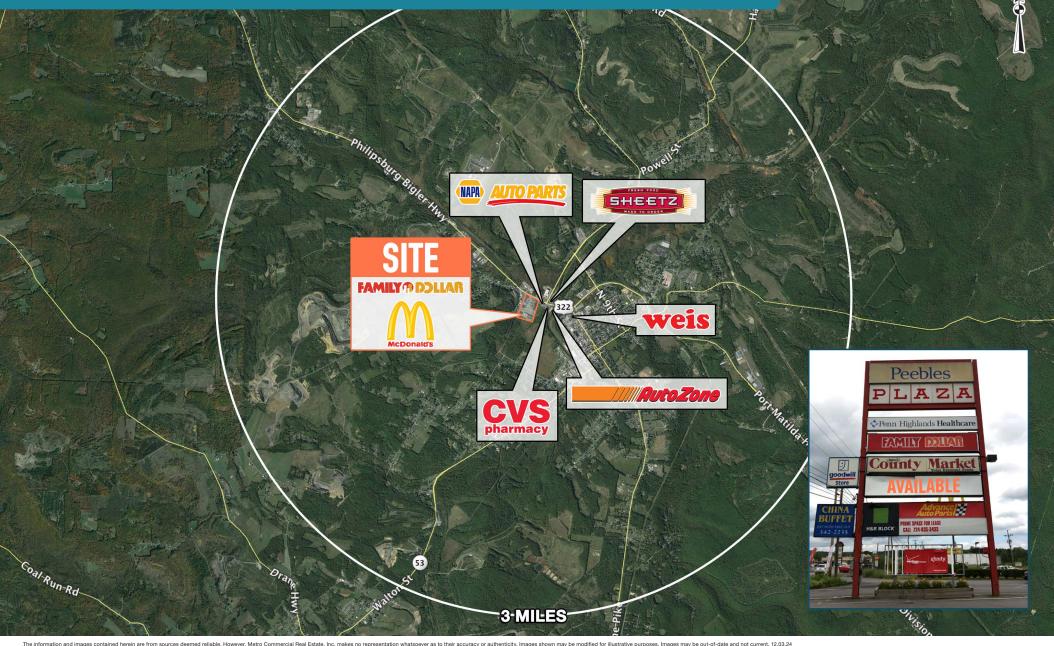

### 1059 NORTH FRONT STREET PHILIPSBURG, PA

 $\pm 925$  – 57,129 SF AVAILABLE FOR LEASE OR SALE STATE COLLEGE MSA

Verizon<sup>7</sup> M FAMILY®DOLLAR

JOIN

#### **BIG BOX OR MAJOR REDEVELOPMENT OPPORTUNITY**







**OWNED & MANAGED BY:** 



#### get in touch.

#### **BRENDAN MULLIGAN**

office 610.825.5222 direct 610.260.2688 bmulligan@metrocommercial.com



## 1059 NORTH FRONT STREET **PHILIPSBURG, PA**



www.metrocommercial.com

### **BIG BOX OPPORTUNITY AT DOMINANT CENTER IN THE PHILIPSBURG, PA MARKET**



## 1059 NORTH FRONT STREET **PHILIPSBURG, PA**





The information and images contained herein are from sources deemed reliable. However, Metro Commercial Real Estate, Inc. makes no representation whatsoever as to their accuracy or authenticity. Images shown may be modified for illustrative purposes. Images may be out-of-date and not current. 12.03.24

# 1059 NORTH FRONT STREET **PHILIPSBURG, PA**



www.metrocommercial.com



The information and images contained herein are from sources deemed reliable. However, Metro Commercial Real Estate, Inc. makes no representation whatsoever as to their accuracy or authenticity. Images shown may be modified for illustrative purposes. Images may be out-of-date and not current. 12.03.24

**1059 NORTH FRONT STREET** 

PHILIPSBURG, PA

METRO COMMERCIA