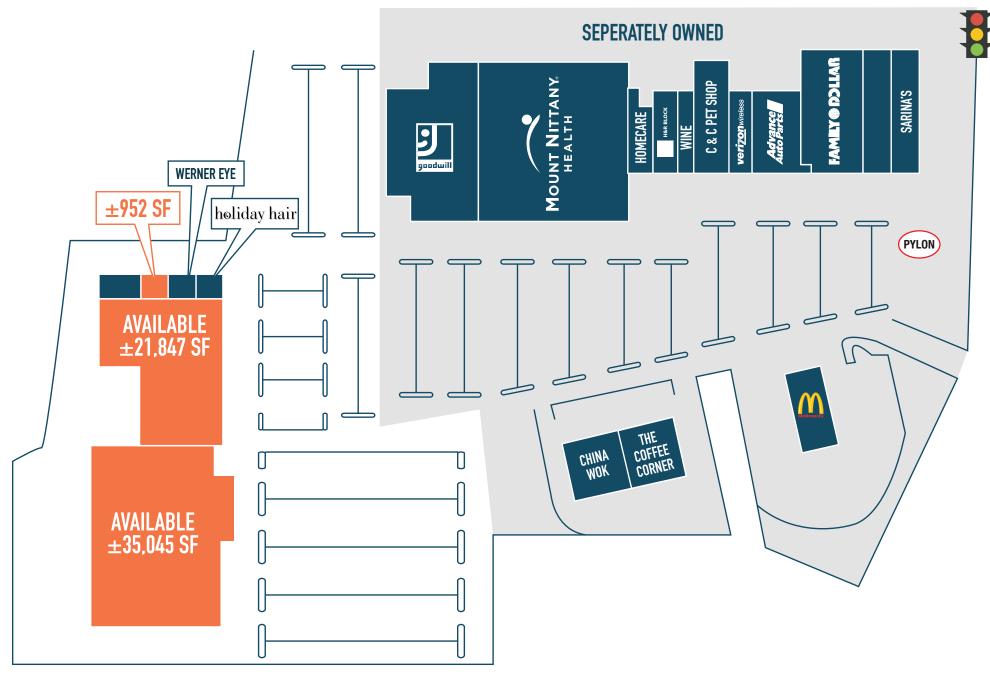

### 1059 NORTH FRONT STREET PHILIPSBURG, PA

 $\pm 925$  – 57,129 SF AVAILABLE FOR LEASE OR SALE STATE COLLEGE MSA

Verizon<sup>7</sup> M FAMILY®DOLLAR

JOIN

### **BIG BOX OPPORTUNITY AT DOMINANT CENTER IN THE PHILIPSBURG, PA MARKET**