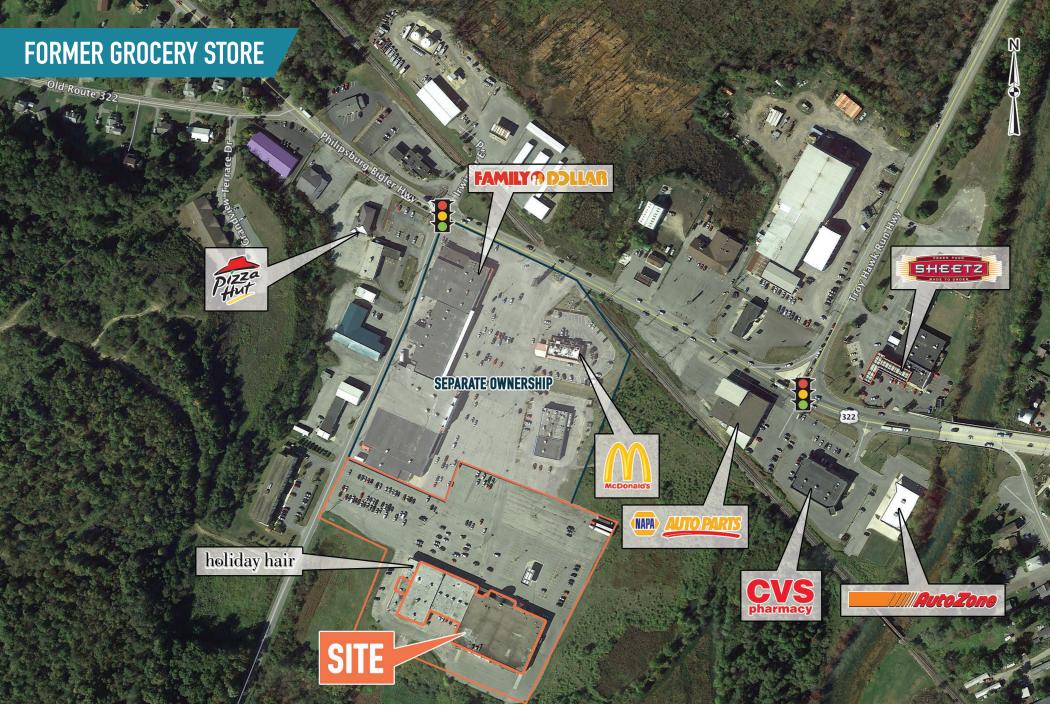

### 1059 NORTH FRONT STREET PHILIPSBURG, PA

 $\pm 925$  – 57,129 SF AVAILABLE FOR LEASE OR SALE STATE COLLEGE MSA

Verizon<sup>7</sup> M FAMILY®DOLLAR

JOIN

#### **BIG BOX OR MAJOR REDEVELOPMENT OPPORTUNITY**







**OWNED & MANAGED BY:** 



#### get in touch.

#### **BRENDAN MULLIGAN**

office 610.825.5222 direct 610.260.2688 bmulligan@metrocommercial.com



## 1059 NORTH FRONT STREET **PHILIPSBURG, PA**



www.metrocommercial.com

### **BIG BOX OPPORTUNITY AT DOMINANT CENTER IN THE PHILIPSBURG, PA MARKET**



## 1059 NORTH FRONT STREET **PHILIPSBURG, PA**





The information and images contained herein are from sources deemed reliable. However, Metro Commercial Real Estate, Inc. makes no representation whatsoever as to their accuracy or authenticity. Images shown may be modified for illustrative purposes. Images may be out-of-date and not current. 12.03.24

# 1059 NORTH FRONT STREET **PHILIPSBURG, PA**



www.metrocommercial.com



The information and images contained herein are from sources deemed reliable. However, Metro Commercial Real Estate, Inc. makes no representation whatsoever as to their accuracy or authenticity. Images shown may be modified for illustrative purposes. Images may be out-of-date and not current. 12.03.24

**1059 NORTH FRONT STREET** 

PHILIPSBURG, PA

METRO COMMERCIAL