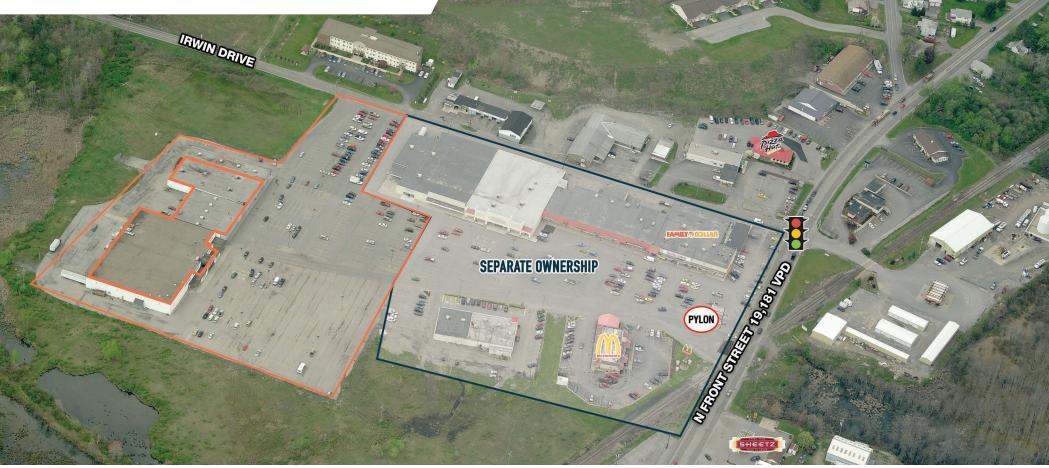

### 1059 NORTH FRONT STREET PHILIPSBURG, PA

 $\pm 925$  – 57,129 SF AVAILABLE FOR LEASE OR SALE STATE COLLEGE MSA

Verizon<sup>7</sup> M FAMILY®DOLLAR

JOIN

#### **BIG BOX OR MAJOR REDEVELOPMENT OPPORTUNITY**

**OWNED & MANAGED BY:** 

### **BIG BOX OPPORTUNITY AT DOMINANT CENTER IN THE PHILIPSBURG, PA MARKET**