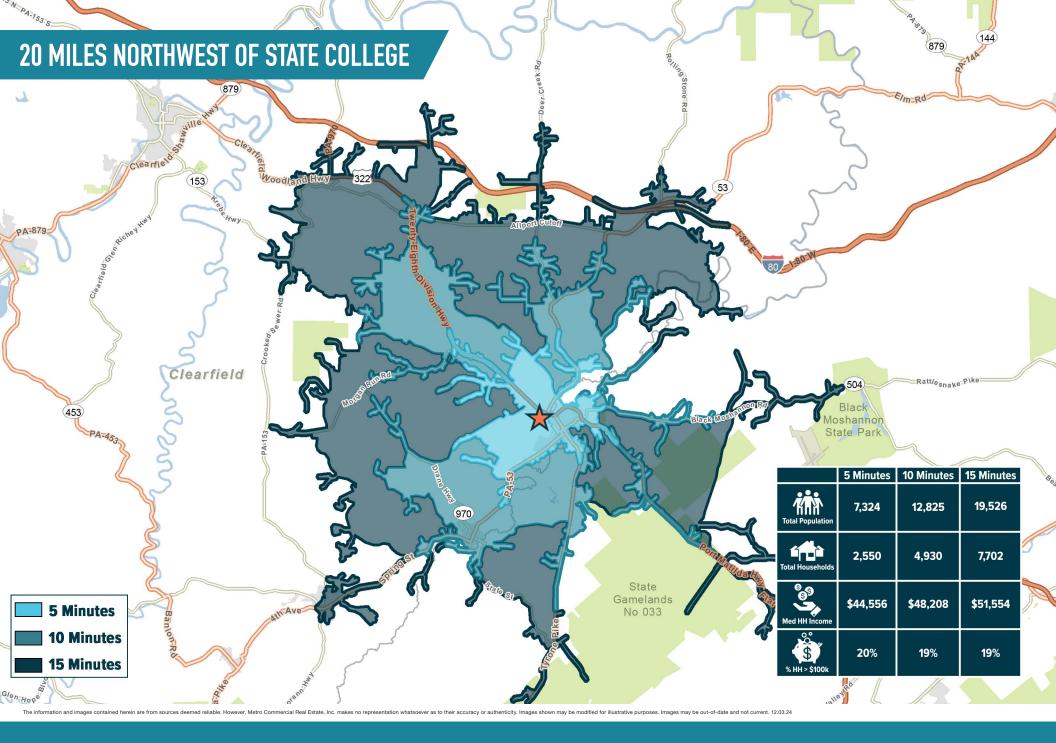

### 1059 NORTH FRONT STREET PHILIPSBURG, PA

 $\pm 925$  – 57,129 SF AVAILABLE FOR LEASE OR SALE STATE COLLEGE MSA

Verizon<sup>7</sup> M FAMILY®DOLLAR

JOIN

#### **BIG BOX OR MAJOR REDEVELOPMENT OPPORTUNITY**







**OWNED & MANAGED BY:** 



#### get in touch.

#### **BRENDAN MULLIGAN**

office 610.825.5222 direct 610.260.2688 bmulligan@metrocommercial.com



## 1059 NORTH FRONT STREET **PHILIPSBURG, PA**



www.metrocommercial.com

### **BIG BOX OPPORTUNITY AT DOMINANT CENTER IN THE PHILIPSBURG, PA MARKET**



## 1059 NORTH FRONT STREET **PHILIPSBURG, PA**





The information and images contained herein are from sources deemed reliable. However, Metro Commercial Real Estate, Inc. makes no representation whatsoever as to their accuracy or authenticity. Images shown may be modified for illustrative purposes. Images may be out-of-date and not current. 12.03.24

# 1059 NORTH FRONT STREET **PHILIPSBURG, PA**



www.metrocommercial.com



The information and images contained herein are from sources deemed reliable. However, Metro Commercial Real Estate, Inc. makes no representation whatsoever as to their accuracy or authenticity. Images shown may