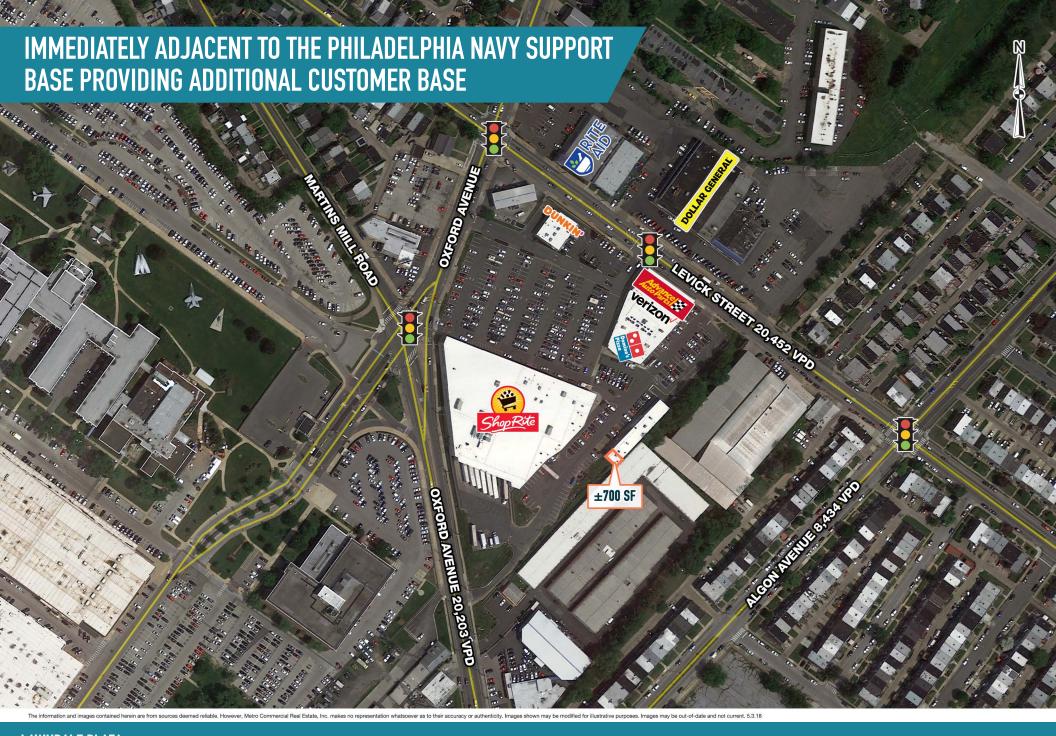

PHILADELPHIA, PA
6301 OXFORD AVENUE

PHILADELPHIA, PA
6301 OXFORD AVENUE

The information and images contained herein are from sources deemed reliable. However, Metro Commercial Real Estate, Inc. makes no representation whatsoever as to their accuracy or authenticity. Images shown may be modified for illustrative purposes. Images may be out-of-date and not current. 12.3