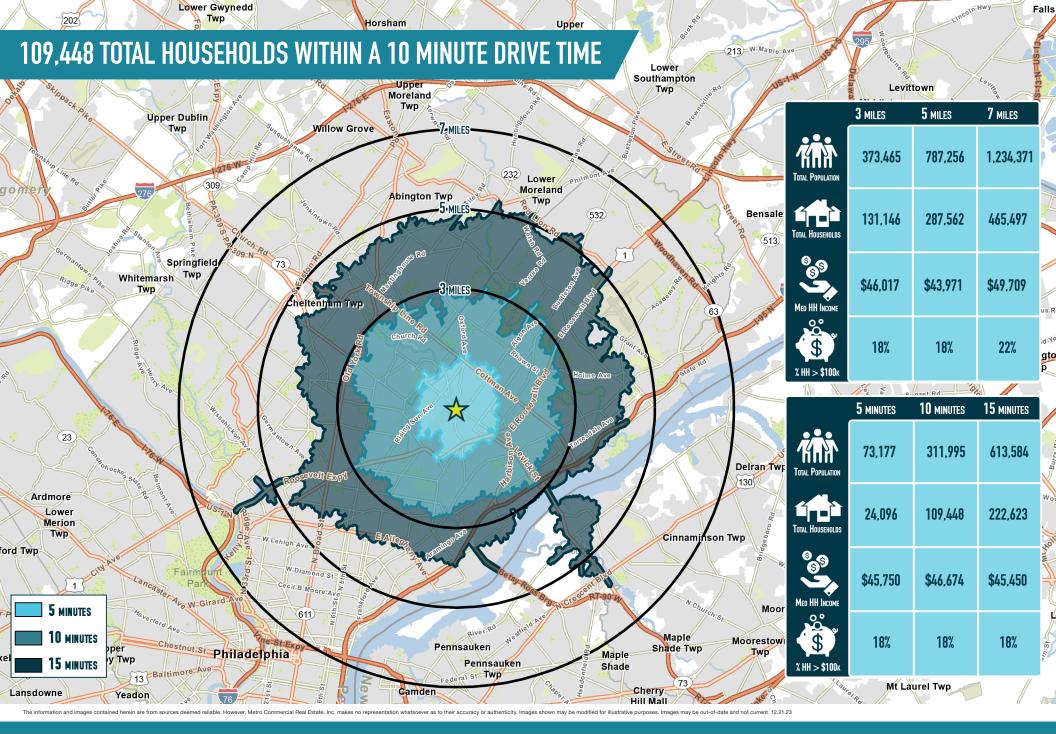

PHILADELPHIA, PA
6301 OXFORD AVENUE

PHILADELPHIA, PA
6301 OXFORD AVENUE

The information and images contained herein are from sources deemed reliable. However, Metro Commercial Real Estate, Inc. makes no representation whatsoever as to their accuracy or authenticity. Images shown may be modified for illustrative purposes. Images may be out-of-date and not current. 12.3