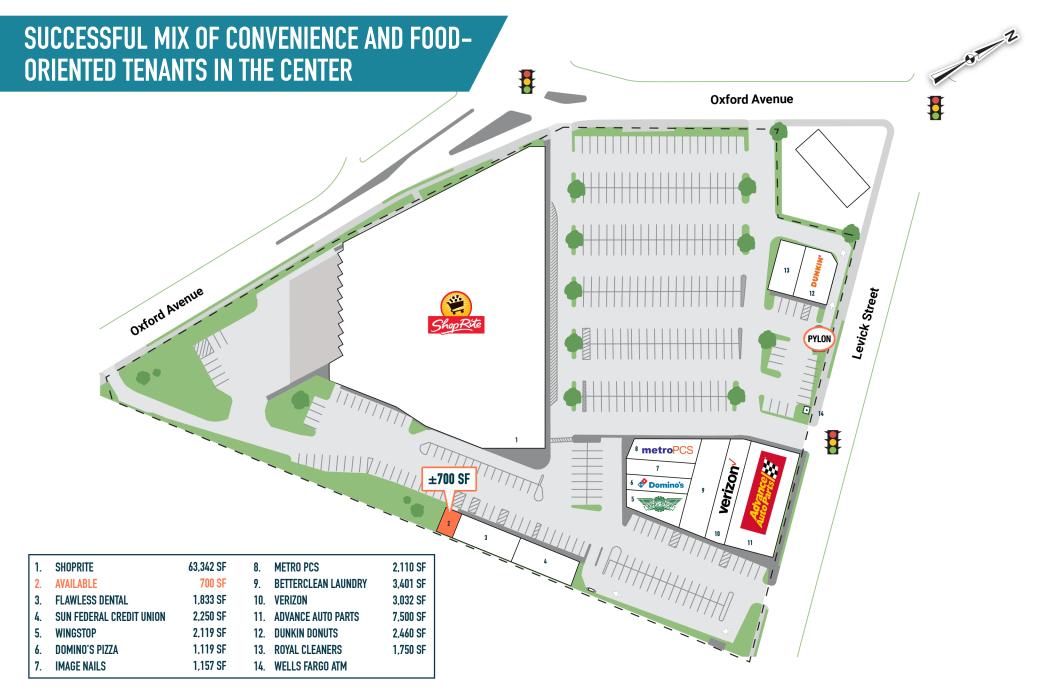

## PHILADELPHIA, PA

**6301 OXFORD AVENUE** 

±700 SF AVAILABLE; GLA: 92,773 SF

PHILADELPHIA MSA