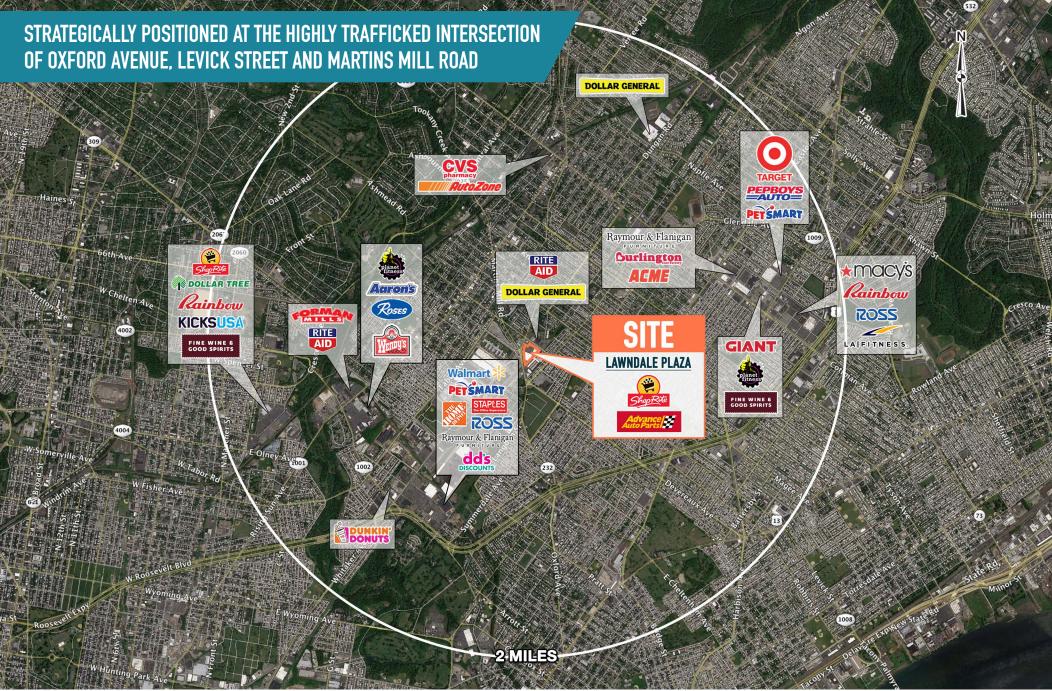

PHILADELPHIA, PA
6301 OXFORD AVENUE

PHILADELPHIA, PA
6301 OXFORD AVENUE

The information and images contained herein are from sources deemed reliable. However, Metro Commercial Real Estate, Inc. makes no representation whatsoever as to their accuracy or authenticity. Images shown may be modified for illustrative purposes. Images may be out-of-date and not current. 12.3