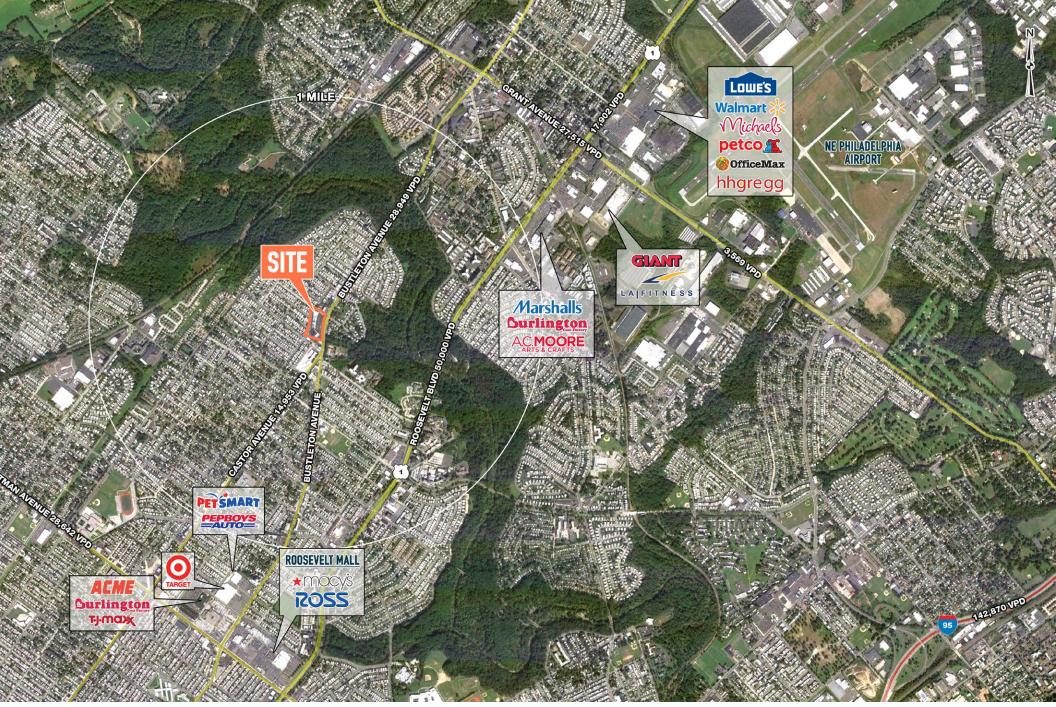

BELL'S CORNER SHOPPING CENTER
PHILADELPHIA, PA
BUSTLETON AVENUE & FOX CHASE ROAD

PHILADELPHIA, PA
BUSTLETON AVENUE & FOX CHASE ROAD

The information and images contained herein are from sources deemed reliable. However, Metro Commercial Real Estate, inc. makes no representation whatsoever as to their accuracy or authenticity. Images shown may be modified for illustrative purposes. Images may be out-of-date and not current. 08.07.2