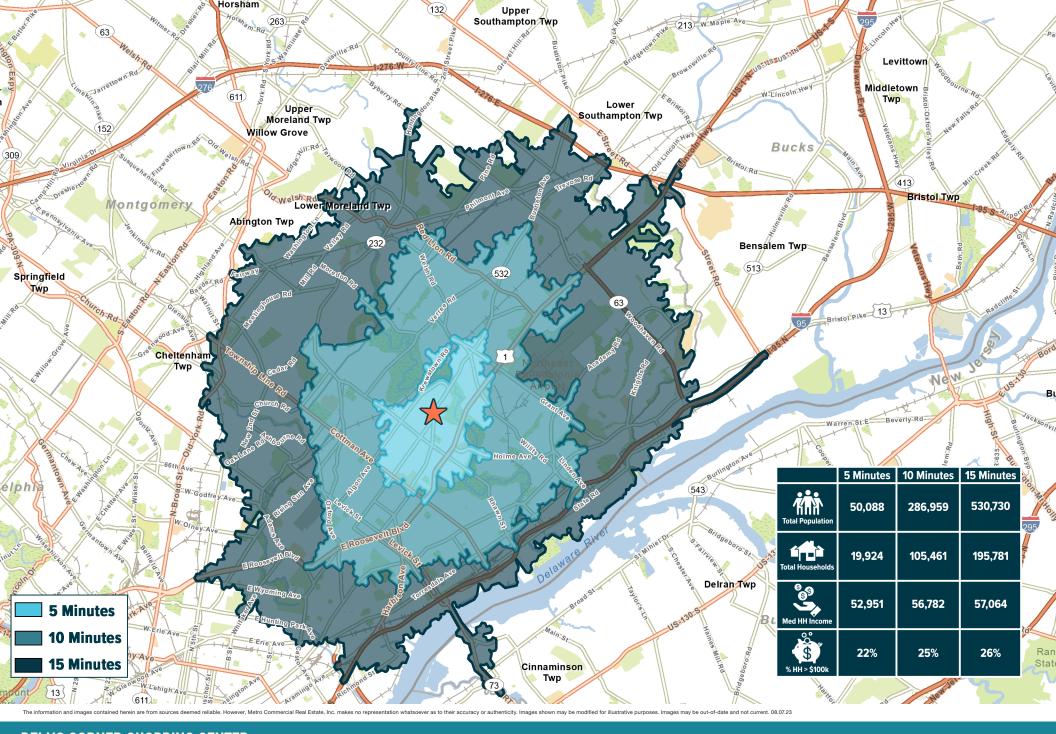

BELL'S CORNER SHOPPING CENTER
PHILADELPHIA, PA
BUSTLETON AVENUE & FOX CHASE ROAD

PHILADELPHIA, PA
BUSTLETON AVENUE & FOX CHASE ROAD

The information and images contained herein are from sources deemed reliable. However, Metro Commercial Real Estate, inc. makes no representation whatsoever as to their accuracy or authenticity. Images shown may be modified for illustrative purposes. Images may be out-of-date and not current. 08.07.2