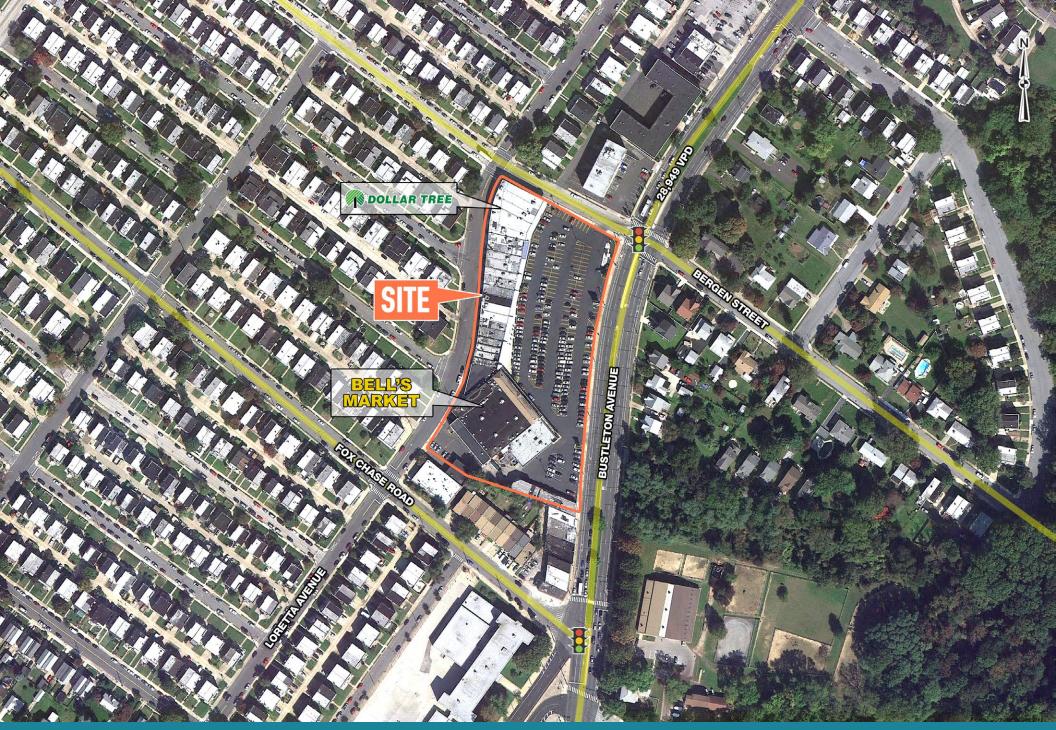

BELL'S CORNER SHOPPING CENTER
PHILADELPHIA, PA
BUSTLETON AVENUE & FOX CHASE ROAD

PHILADELPHIA, PA
BUSTLETON AVENUE & FOX CHASE ROAD

The information and images contained herein are from sources deemed reliable. However, Metro Commercial Real Estate, inc. makes no representation whatsoever as to their accuracy or authenticity. Images shown may be modified for illustrative purposes. Images may be out-of-date and not current. 08.07.2