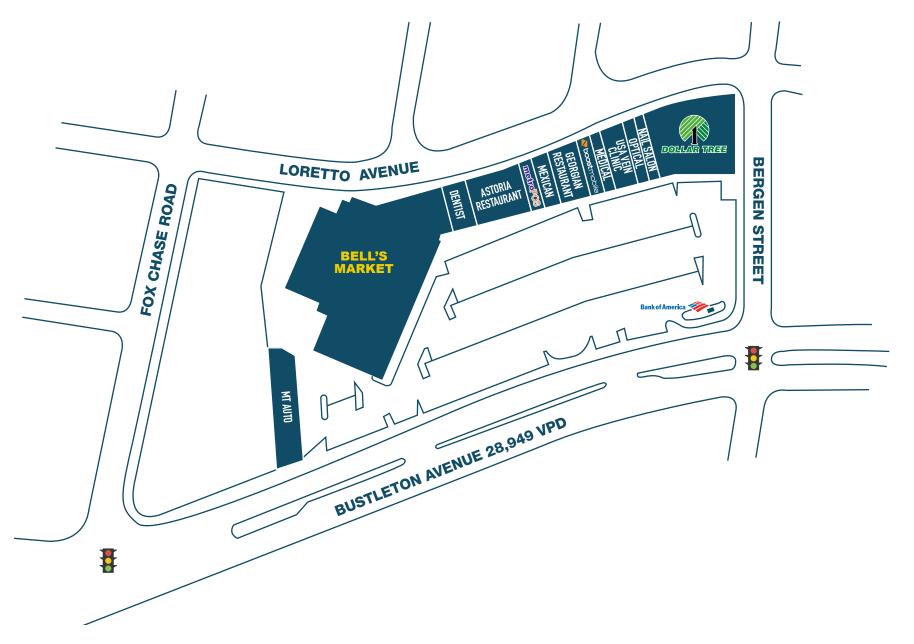

**BELL'S CORNER SHOPPING CENTER** 

BELL'S CORNER SHOPPING CENTER
PHILADELPHIA, PA
BUSTLETON AVENUE & FOX CHASE ROAD

PHILADELPHIA, PA
BUSTLETON AVENUE & FOX CHASE ROAD

The information and images contained herein are from sources deemed reliable. However, Metro Commercial Real Estate, inc. makes no representation whatsoever as to their accuracy or authenticity. Images shown may be modified for illustrative purposes. Images may be out-of-date and not current. 08.07.2