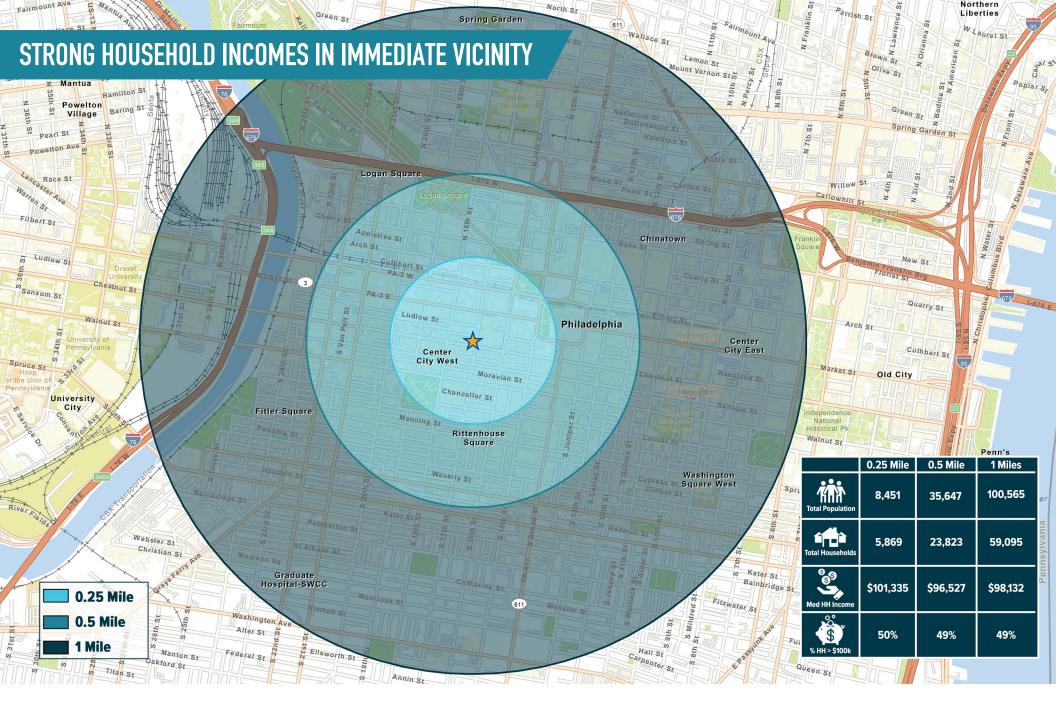

# PHILADELPHIA, PA

#### 42 SOUTH 17TH STREET

±603 – 1,352 SF AVAILABLE FOR LEASE Philadelphia MSA