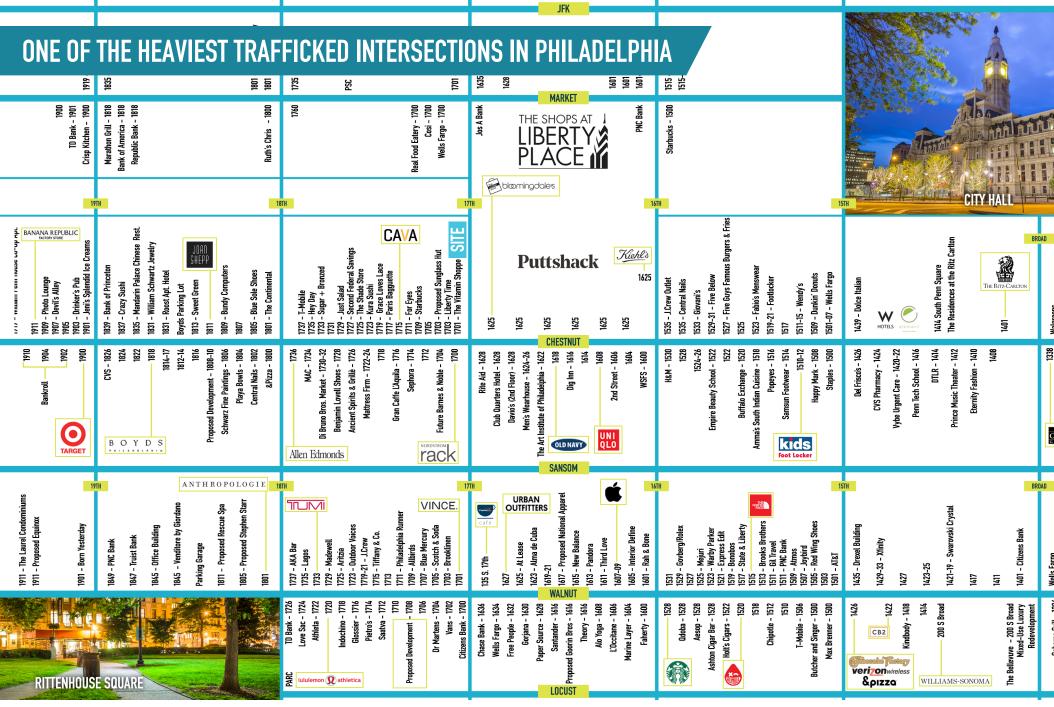

# PHILADELPHIA, PA

#### 42 SOUTH 17TH STREET

±603 – 1,352 SF AVAILABLE FOR LEASE Philadelphia MSA

CHESTNUT STREET