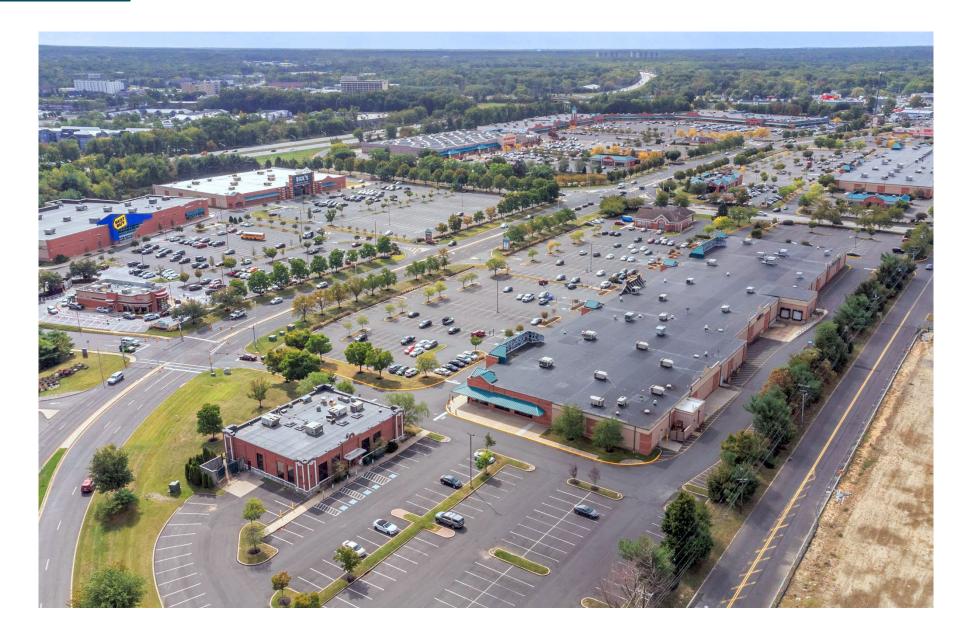

Route 38 & Nixon Drive, Moorestown, NJ

**±2,818 – 30,096 SF**AVAILABLE FOR LEASE

Leased by:

Managed by:

M&JWILKOW

## QUALITY **VALUE VARIETY**

Largest open-air shopping and dining destination in the Greater Philadelphia market

70+ national and regional retailers and restaurants

±771,856 SF

of coveted retail in one central location JOIN:

## Property Photo