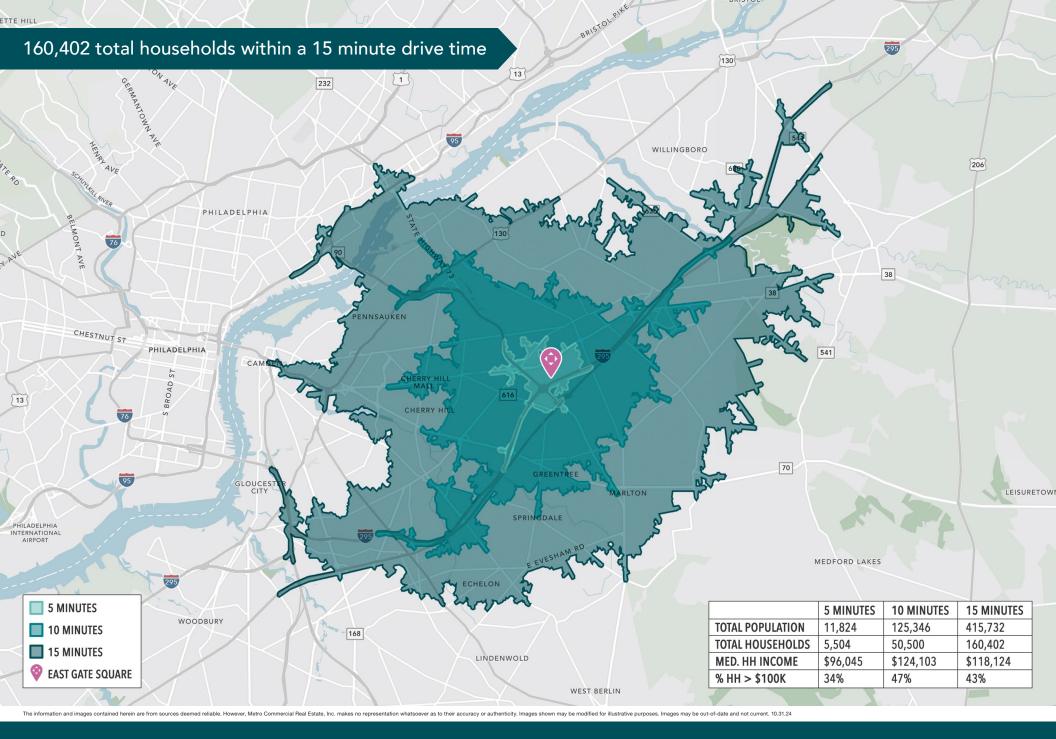

Route 38 & Nixon Drive, Moorestown, NJ

**±2,818 – 30,096 SF**AVAILABLE FOR LEASE

Leased by:



Managed by:

M&JWILKOW



## QUALITY **VALUE VARIETY**

Largest open-air shopping and dining destination in the Greater Philadelphia market

70+ national and regional retailers and restaurants



±771,856 SF

of coveted retail in one central location JOIN:













OLD NAVY PETSMART



BARNES ROSS



Welcoming atmosphere, prime location, affluent demographic, and strong tenant mix

## **JUST SIGNED:**





honeygrow IVX V HEALTH























| PHASE  | X1/5/                       |            |
|--------|-----------------------------|------------|
| 101    | HOME DEPOT                  | 131,480 SI |
| 102    | AVAILABLE                   | 26,000 SF  |
| 103    | WORK 'N GEAR                | 4,070 SF   |
| 104    | PARTY CITY                  | 15,000 SF  |
| 104A   | FIRST HARVEST FCU           | 2,500 SF   |
| 105    | ROSS DRESS FOR LESS         | 25,377 SF  |
| 106    | AVAILABLE                   | 30,096 SF  |
| 107A   | AVAILABLE                   | 4,400 SF   |
| 107    | AQUATOTS SWIM SCHOOL        | 5,600 SF   |
| 108    | AVAILABLE                   | 10,000 SF  |
| 109    | CONCORD PET FOOD & SUPPLIES | 7,000 SF   |
| 110    | SHOPRITE                    | 70,714 SF  |
| 111A   | NEGOTIATING LOI