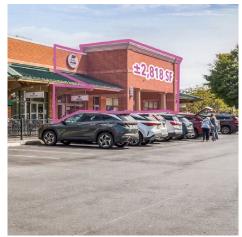

NEGOTIATING LOI

AVAILABLE

| PHASE 6 |                           |          |
|---------|---------------------------|----------|
| 601     | TURNING POINT             | 5,000 SF |
| 601A    | AVAILABLE                 | 2,818 SF |
| 602     | ALLOY PERSONAL TRAINING   | 1,804 SF |
| 603     | SPAVIA                    | 2,914 SF |
| 604     | HALLMARK                  | 5,600 SF |
| 605     | FIVE GUYS                 | 2,000 SF |
| 606     | SPORT CLIPS               | 1,534 SF |
| 607     | DREAMMAKER BATH & KITCHEN | 2,200 SF |
| 608     | JERSEY MIKE'S             | 1,820 SF |
| 609     | AVAILABLE                 | 4,660 SF |
| 610     | I MANI-PEDI               | 1,760 SF |
| 611     | SOBOL                     | 1,635 SF |
| 612     | CHIPOTLE                  | 1,950 SF |