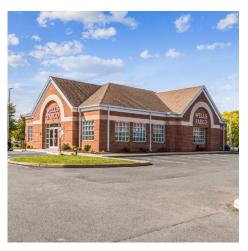

| PHASE 4 |                |           |
|---------|----------------|-----------|
| 401     | BARNES & NOBLE | 30,149 SF |
| 402     | PETSMART       | 27,972 SF |
| 403     | KIDSUNITED     | 6,225 SF  |
| 404     | CRUNCH FITNESS | 25,000 SF |
| 405     | LAZY DOG       | 6,950 SF  |
| 406     | WELLS FARGO    | 3,264 SF  |

| PHASE 4 |                           |           |
|---------|---------------------------|-----------|
| 401     | <b>BARNES &amp; NOBLE</b> | 30,149 SF |
| 402     | PETSMART                  | 27,972 SF |
| 403     | KIDSUNITED                | 6,225 SF  |
| 404     | CRUNCH FITNESS            | 25,000 SF |
| 405     | LAZY DOG                  | 6,950 SF  |
| 406     | WELLS FARGO               | 3,264 SF  |

## Property Photos: Available Spaces