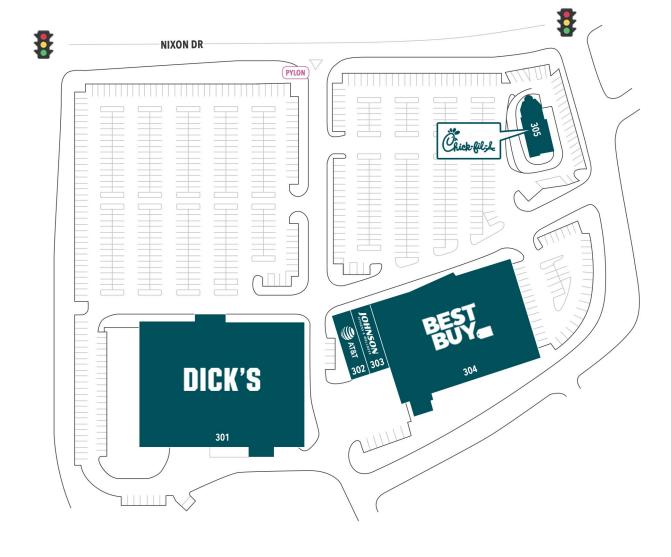

| PHASE 3 |                       |           |
|---------|-----------------------|-----------|
| 301     | DICK'S SPORTING GOODS | 70,000 SF |
| 302     | AT&T                  | 4,025 SF  |
| 303     | JOHNSON FITNESS       | 3,861 SF  |
| 304     | BEST BUY              | 47,000 SF |
| 305     | CHICK-FIL-A           | 4,200 SF  |

| LEASED          |
|-----------------|
| AT LEASE        |
| NEGOTIATING LOI |
| AVAILABLE       |

| PHASE 3 |                       |           |
|---------|-----------------------|-----------|
| 301     | DICK'S SPORTING GOODS | 70,000 SF |
| 302     | AT&T                  | 4,025 SF  |
| 303     | JOHNSON FITNESS       | 3,861 SF  |
| 304     | BEST BUY              | 47,000 SF |
| 305     | CHICK-FIL-A           | 4,200 SF  |