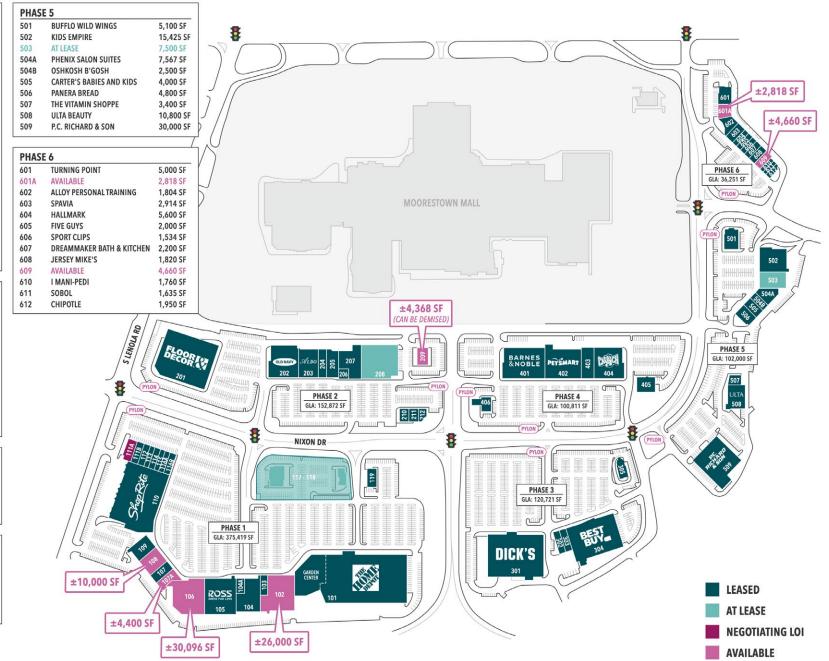

| PHASE 2 |                            |           |
|---------|----------------------------|-----------|
| 201     | FLOOR & DECOR              | 49,998 SF |
| 202     | OLD NAVY                   | 20,000 SF |
| 203     | ALBO APPLIANCE             | 10,000 SF |
| 204     | AMERICA'S BEST             | 3,840 SF  |
| 205     | ROCKLER                    | 8,736 SF  |
| 206     | KIWI YOGURT                | 1,896 SF  |
| 207     | STAPLES                    | 15,125 SF |
| 208     | AT LEASE                   | 33,000 SF |
| 209     | AVAILABLE (CAN BE DEMISED) | 4,368 SF  |
| 210     | HONEYGROW                  | 3,048 SF  |
| 211     | IVX HEALTH                 | 1,873 SF  |
| 212     | CAVA                       | 2,912 SF  |

| PHASE 3 |                       |           |
|---------|-----------------------|-----------|
| 301     | DICK'S SPORTING GOODS | 70,000 SF |
| 302     | AT&T                  | 4,025 SF  |
| 303     | JOHNSON FITNESS       | 3,861 SF  |
| 304     | BEST BUY              | 47,000 SF |
| 305     | CHICK-FIL-A           | 4,200 SF  |

| PHASE 4 |                |           |
|---------|----------------|-----------|
| 401     | BARNES & NOBLE | 30,149 SF |
| 402     | PETSMART       | 27,972 SF |
| 403     | KIDSUNITED     | 6,225 SF  |
| 404     | CRUNCH FITNESS | 25,000 SF |
| 405     | LAZY DOG       | 6,950 SF  |
| 406     | WELLS FARGO    | 3,264 SF  |

LEASED

AT LEASE

NEGOTIATING LOI

AVAILABLE

| PHASE 2 |                            |           |
|---------|----------------------------|-----------|
| 201     | FLOOR & DECOR              | 49,998 SF |
| 202     | OLD NAVY                   | 20,000 SF |
| 203     | ALBO APPLIANCE             | 10,000 SF |
| 204     | AMERICA'S BEST             | 3,840 SF  |
| 205     | ROCKLER                    | 8,736 SF  |
| 206     | KIWI YOGURT                | 1,896 SF  |
| 207     | STAPLES                    | 15,125 SF |
| 208     | AT LEASE                   | 33,000 SF |
| 209     | AVAILABLE (CAN BE DEMISED) | 4,368 SF  |
| 210     | HONEYGROW                  | 3,048 SF  |
| 211     | IVX HEALTH                 | 1,873 SF  |
| 212     | CAVA                       | 2,912 SF  |

| LEASED          |
|-----------------|
| AT LEASE        |
| NEGOTIATING LOI |
| AVAILABLE       |

| PHASE 3 |                       |           |
|---------|-----------------------|-----------|
| 301     | DICK'S SPORTING GOODS | 70,000 SF |
| 302     | AT&T                  | 4,025 SF  |
| 303     | JOHNSON FITNESS       | 3,861 SF  |
| 304     | BEST BUY              | 47,000 SF |
| 305     | CHICK-FIL-A           | 4,200 SF  |

| PHASE 4 |                           |           |
|---------|---------------------------|-----------|
| 401     | <b>BARNES &amp; NOBLE</b> | 30,149 SF |
| 402     | PETSMART                  | 27,972 SF |
| 403     | KIDSUNITED                | 6,225 SF  |
| 404     | CRUNCH FITNESS            | 25,000 SF |
| 405     | LAZY DOG                  | 6,950 SF  |
| 406     | WELLS FARGO               | 3,264 SF  |

| PHASE 5 |                          |           |
|---------|--------------------------|-----------|
| 501     | <b>BUFFLO WILD WINGS</b> | 5,100 SF  |
| 502     | KIDS EMPIRE              | 15,425 SF |
| 503     | AT LEASE                 | 7,500 SF  |
| 504A    | PHENIX SALON SUITES      | 7,567 SF  |
| 504B    | OSHKOSH B'GOSH           | 2,500 SF  |
| 505     | CARTER'S BABIES AND KIDS | 4,000 SF  |
| 506     | PANERA BREAD             | 4,800 SF  |
| 507     | THE VITAMIN SHOPPE       | 3,400 SF  |
| 508     | ULTA BEAUTY              | 10,800 SF |
| 509     | P.C. RICHARD & SON       | 30,000 SF |

NEGOTIATING LOI

AVAILABLE

| PHASE 6 |                           |          |
|---------|---------------------------|----------|
| 601     | TURNING POINT             | 5,000 SF |
| 601A    | AVAILABLE                 | 2,818 SF |
| 602     | ALLOY PERSONAL TRAINING   | 1,804 SF |
| 603     | SPAVIA                    | 2,914 SF |
| 604     | HALLMARK                  | 5,600 SF |
| 605     | FIVE GUYS                 | 2,000 SF |
| 606     | SPORT CLIPS               | 1,534 SF |
| 607     | DREAMMAKER BATH & KITCHEN | 2,200 SF |
| 608     | JERSEY MIKE'S             | 1,820 SF |
| 609     | AVAILABLE                 | 4,660 SF |
| 610     | I MANI-PEDI               | 1,760 SF |
| 611     | SOBOL                     | 1,635 SF |
| 612     | CHIPOTLE                  | 1,950 SF |