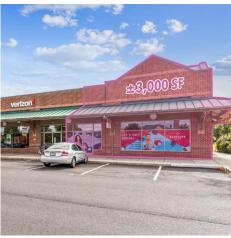

---|
| 601     | TURNING POINT             | 5,000 SF |
| 601A    | AVAILABLE                 | 2,818 SF |
| 602     | ALLOY PERSONAL TRAINING   | 1,804 SF |
| 603     | SPAVIA                    | 2,914 SF |
| 604     | HALLMARK                  | 5,600 SF |
| 605     | FIVE GUYS                 | 2,000 SF |
| 606     | SPORT CLIPS               | 1,534 SF |
| 607     | DREAMMAKER BATH & KITCHEN | 2,200 SF |
| 608     | JERSEY MIKE'S             | 1,820 SF |
| 609     | AVAILABLE                 | 4,660 SF |
| 610     | I MANI-PEDI               | 1,760 SF |
| 611     | SOBOL                     | 1,635 SF |
| 612     | CHIPOTLE                  | 1,950 SF |



AT LEASE

NEGOTIATING LOI

AVAILABLE







## Property Photo



























## Property Photos: Available Spaces