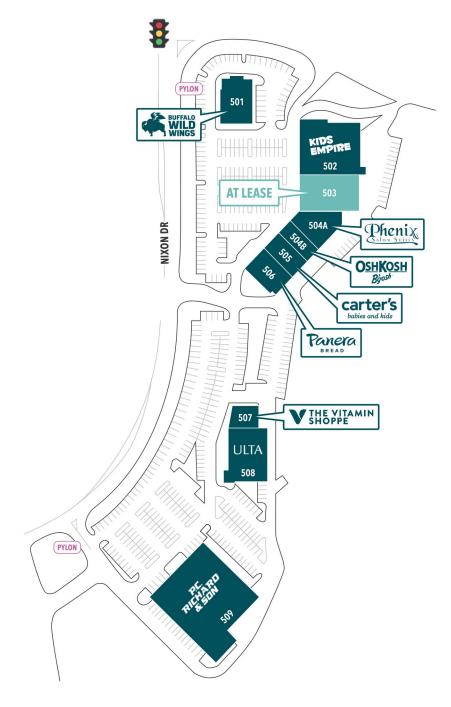

NEGOTIATING LOI

AVAILABLE

| PHASE 6 |                           |          |
|---------|---------------------------|----------|
| 601     | TURNING POINT             | 5,000 SF |
| 601A    | AVAILABLE                 | 2,818 SF |
| 602     | ALLOY PERSONAL TRAINING   | 1,804 SF |
| 603     | SPAVIA                    | 2,914 SF |
| 604     | HALLMARK                  | 5,600 SF |
| 605     | FIVE GUYS                 | 2,000 SF |
| 606     | SPORT CLIPS               | 1,534 SF |
| 607     | DREAMMAKER BATH & KITCHEN | 2,200 SF |
| 608     | JERSEY MIKE'S             | 1,820 SF |
| 609     | AVAILABLE                 | 4,660 SF |
| 610     | I MANI-PEDI               | 1,760 SF |
| 611     | SOBOL                     | 1,635 SF |
| 612     | CHIPOTLE                  | 1,950 SF |