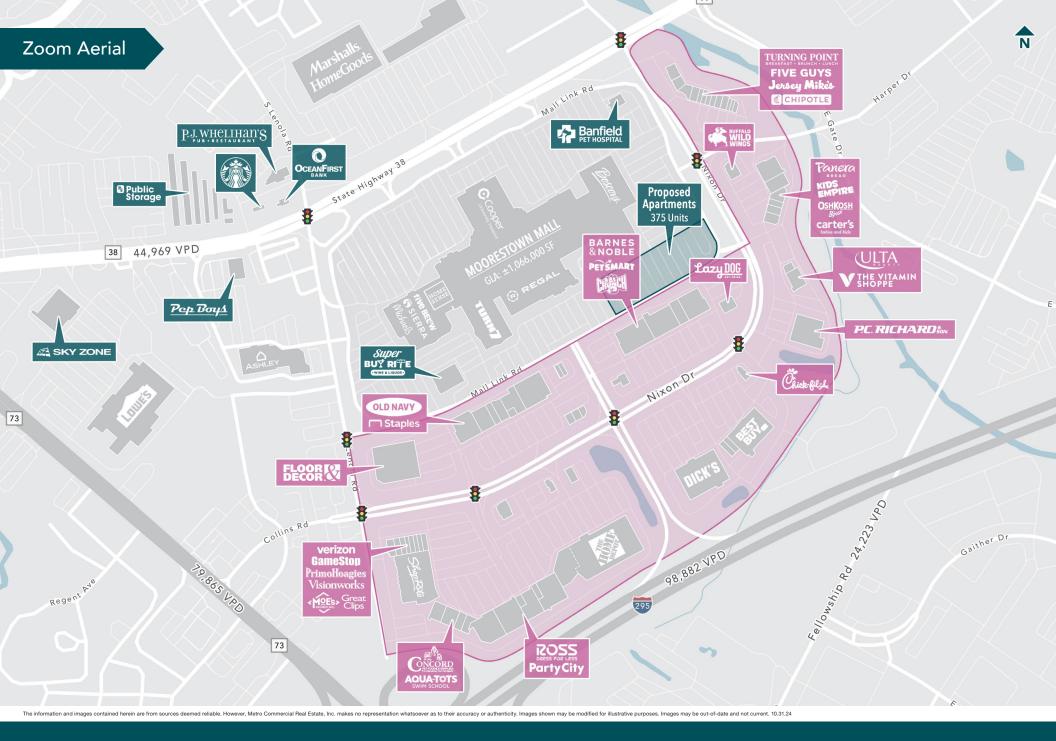

Route 38 & Nixon Drive, Moorestown, NJ

**±2,818 – 30,096 SF**AVAILABLE FOR LEASE

Leased by:

Managed by:

M&JWILKOW

## QUALITY **VALUE VARIETY**

Largest open-air shopping and dining destination in the Greater Philadelphia market

70+ national and regional retailers and restaurants

±771,856 SF

of coveted retail in one central location JOIN:

OLD NAVY PETSMART

BARNES ROSS

Welcoming atmosphere, prime location, affluent demographic, and strong tenant mix