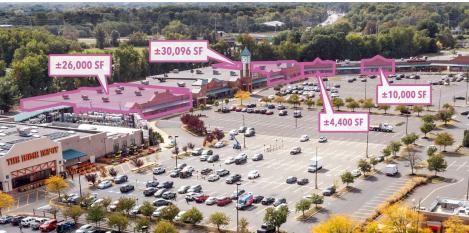

## **JUST SIGNED:**

honeygrow IVX V HEALTH

| PHASE  | X1/5/                       |            |
|--------|-----------------------------|------------|
| 101    | HOME DEPOT                  | 131,480 SI |
| 102    | AVAILABLE                   | 26,000 SF  |
| 103    | WORK 'N GEAR                | 4,070 SF   |
| 104    | PARTY CITY                  | 15,000 SF  |
| 104A   | FIRST HARVEST FCU           | 2,500 SF   |
| 105    | ROSS DRESS FOR LESS         | 25,377 SF  |
| 106    | AVAILABLE                   | 30,096 SF  |
| 107A   | AVAILABLE                   | 4,400 SF   |
| 107    | AQUATOTS SWIM SCHOOL        | 5,600 SF   |
| 108    | AVAILABLE                   | 10,000 SF  |
| 109    | CONCORD PET FOOD & SUPPLIES | 7,000 SF   |
| 110    | SHOPRITE                    | 70,714 SF  |
| 111A   | NEGOTIATING LOI             | 3,000 SF   |
| 111B   | VERIZON                     | 3,000 SF   |
| 112    | GAMESTOP                    | 1,700 SF   |
| 113    | GREAT CLIPS                 | 1,700 SF   |
| 114    | PRIMO HOAGIES               | 2,104 SF   |
| 115    | VISIONWORKS                 | 3,004 SF   |
| 116A   | LUXE NAILS & SPA            | 2,828 SF   |
| 116B   | MOE'S SOUTHWEST GRILL       | 2,721 SF   |
| 117-18 | AT LEASE                    |            |
| 119    | BLINDS TO GO                | 4,080 SF   |

| PHASE  | 1                           |            |
|--------|-----------------------------|------------|
| 101    | HOME DEPOT                  | 131,480 SF |
| 102    | AVAILABLE                   | 26,000 SF  |
| 103    | WORK 'N GEAR                | 4,070 SF   |
| 104    | PARTY CITY                  | 15,000 SF  |
| 104A   | FIRST HARVEST FCU           | 2,500 SF   |
| 105    | ROSS DRESS FOR LESS         | 25,377 SF  |
| 106    | AVAILABLE                   | 30,096 SF  |
| 107A   | AVAILABLE                   | 4,400 SF   |
| 107    | AQUATOTS SWIM SCHOOL        | 5,600 SF   |
| 108    | AVAILABLE                   | 10,000 SF  |
| 109    | CONCORD PET FOOD & SUPPLIES | 7,000 SF   |
| 110    | SHOPRITE                    | 70,714 SF  |
| 111A   | NEGOTIATING LOI             | 3,000 SF   |
| 111B   | VERIZON                     | 3,000 SF   |
| 112    | GAMESTOP                    | 1,700 SF   |
| 113    | GREAT CLIPS                 | 1,700 SF   |
| 114    | PRIMO HOAGIES               | 2,104 SF   |
| 115    | VISIONWORKS                 | 3,004 SF   |
| 116A   | LUXE NAILS & SPA            | 2,828 SF   |
| 116B   | MOE'S SOUTHWEST GRILL       | 2,721 SF   |
| 117-18 | AT LEASE                    |            |
| 119    | BLINDS TO GO                | 4,080 SF   |