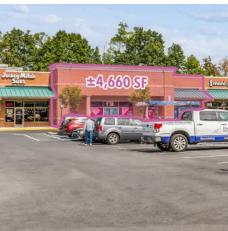

NEGOTIATING LOI

AVAILABLE

| PHASE 6 |                           |          |
|---------|---------------------------|----------|
| 601     | TURNING POINT             | 5,000 SF |
| 601A    | AVAILABLE                 | 2,818 SF |
| 602     | ALLOY PERSONAL TRAINING   | 1,804 SF |
| 603     | SPAVIA                    | 2,914 SF |
| 604     | HALLMARK                  | 5,600 SF |
| 605     | FIVE GUYS                 | 2,000 SF |
| 606     | SPORT CLIPS               | 1,534 SF |
| 607     | DREAMMAKER BATH & KITCHEN | 2,200 SF |
| 608     | JERSEY MIKE'S             | 1,820 SF |
| 609     | AVAILABLE                 | 4,660 SF |
| 610     | I MANI-PEDI               | 1,760 SF |
| 611     | SOBOL                     | 1,635 SF |
| 612     | CHIPOTLE                  | 1,950 SF |