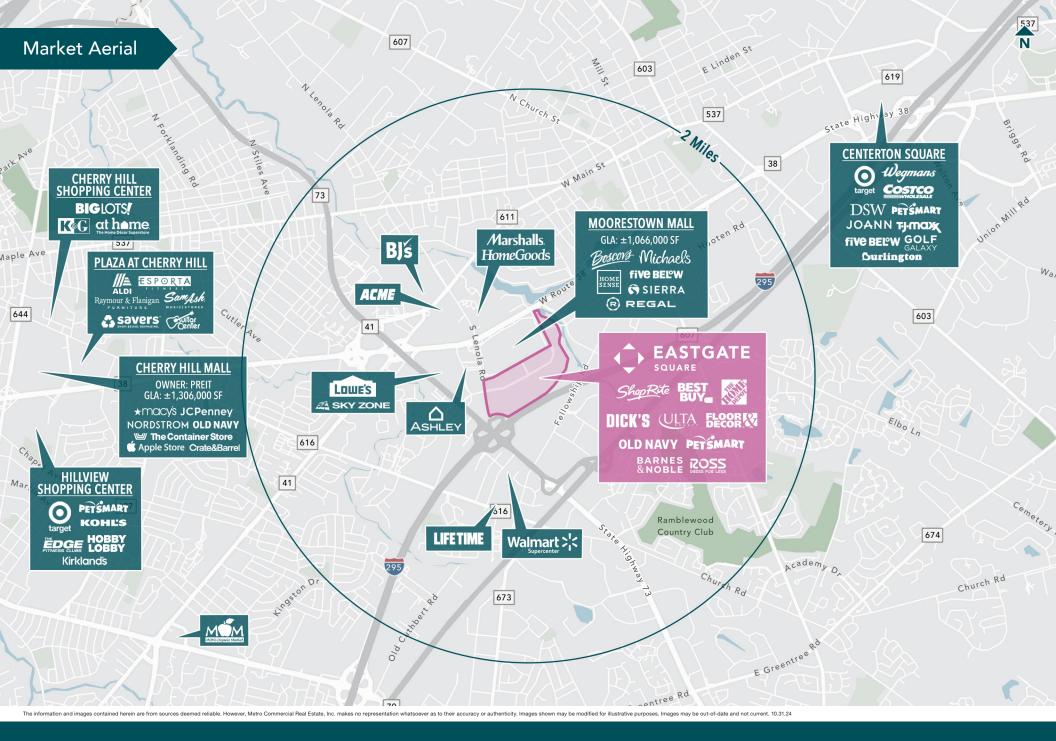

Route 38 & Nixon Drive, Moorestown, NJ

**±2,818 – 30,096 SF**AVAILABLE FOR LEASE

Leased by:

Managed by:

M&JWILKOW

## QUALITY **VALUE VARIETY**

Largest open-air shopping and dining destination in the Greater Philadelphia market

70+ national and regional retailers and restaurants

±771,856 SF

of coveted retail in one central location JOIN:

OLD NAVY PETSMART

BARNES ROSS

Welcoming atmosphere, prime location, affluent demographic, and strong tenant mix