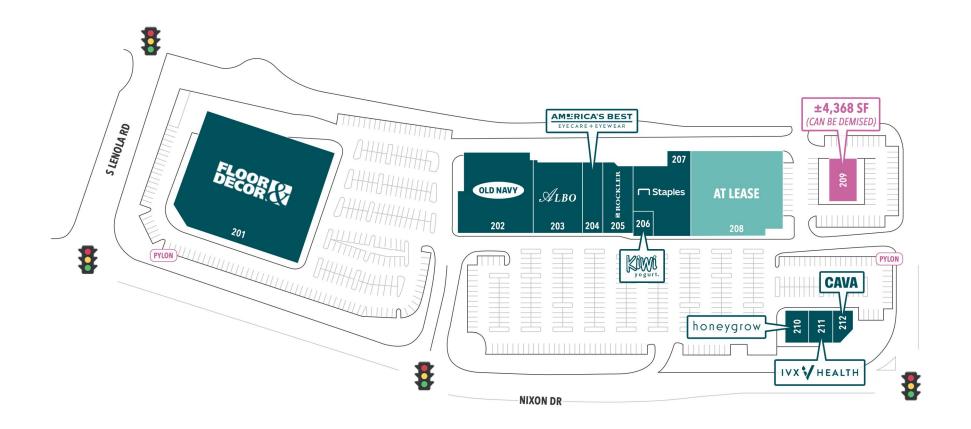

| PHASE 2 |                            |           |
|---------|----------------------------|-----------|
| 201     | FLOOR & DECOR              | 49,998 SF |
| 202     | OLD NAVY                   | 20,000 SF |
| 203     | ALBO APPLIANCE             | 10,000 SF |
| 204     | AMERICA'S BEST             | 3,840 SF  |
| 205     | ROCKLER                    | 8,736 SF  |
| 206     | KIWI YOGURT                | 1,896 SF  |
| 207     | STAPLES                    | 15,125 SF |
| 208     | AT LEASE                   | 33,000 SF |
| 209     | AVAILABLE (CAN BE DEMISED) | 4,368 SF  |
| 210     | HONEYGROW                  | 3,048 SF  |
| 211     | IVX HEALTH                 | 1,873 SF  |
| 212     | CAVA                       | 2,912 SF  |

LEASED

AT LEASE

NEGOTIATING LOI

AVAILABLE

| PHASE 2 |                            |           |
|---------|----------------------------|-----------|
| 201     | FLOOR & DECOR              | 49,998 SF |
| 202     | OLD NAVY                   | 20,000 SF |
| 203     | ALBO APPLIANCE             | 10,000 SF |
| 204     | AMERICA'S BEST             | 3,840 SF  |
| 205     | ROCKLER                    | 8,736 SF  |
| 206     | KIWI YOGURT                | 1,896 SF  |
| 207     | STAPLES                    | 15,125 SF |
| 208     | AT LEASE                   | 33,000 SF |
| 209     | AVAILABLE (CAN BE DEMISED) | 4,368 SF  |
| 210     | HONEYGROW                  | 3,048 SF  |
| 211     | IVX HEALTH                 | 1,873 SF  |
| 212     | CAVA                       | 2,912 SF  |