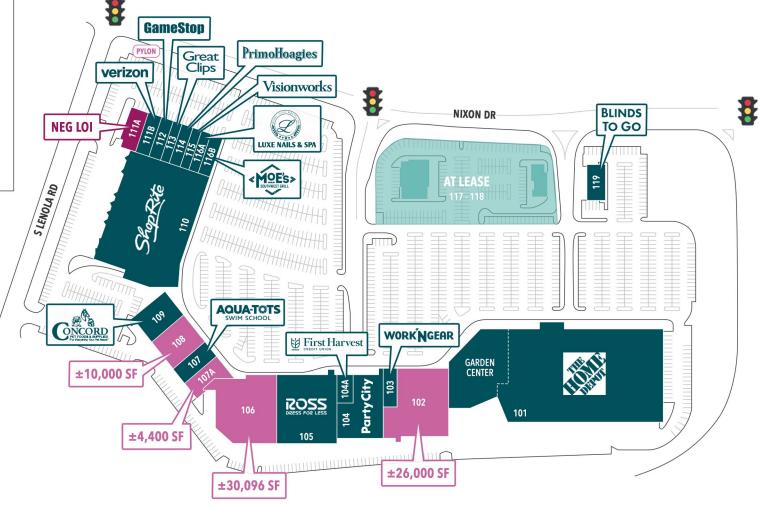

## **JUST SIGNED:**

honeygrow IVX V HEALTH

| PHASE  | X1/5/                       |            |
|--------|-----------------------------|------------|
| 101    | HOME DEPOT                  | 131,480 SI |
| 102    | AVAILABLE                   | 26,000 SF  |
| 103    | WORK 'N GEAR                | 4,070 SF   |
| 104    | PARTY CITY                  | 15,000 SF  |
| 104A   | FIRST HARVEST FCU           | 2,500 SF   |
| 105    | ROSS DRESS FOR LESS         | 25,377 SF  |
| 106    | AVAILABLE                   | 30,096 SF  |
| 107A   | AVAILABLE                   | 4,400 SF   |
| 107    | AQUATOTS SWIM SCHOOL        | 5,600 SF   |
| 108    | AVAILABLE                   | 10,000 SF  |
| 109    | CONCORD PET FOOD & SUPPLIES | 7,000 SF   |
| 110    | SHOPRITE                    | 70,714 SF  |
| 111A   | NEGOTIATING LOI             | 3,000 SF   |
| 111B   | VERIZON                     | 3,000 SF   |
| 112    | GAMESTOP                    | 1,700 SF   |
| 113    | GREAT CLIPS                 | 1,700 SF   |
| 114    | PRIMO HOAGIES               | 2,104 SF   |
| 115    | VISIONWORKS                 | 3,004 SF   |
| 116A   | LUXE NAILS & SPA            | 2,828 SF   |
| 116B   | MOE'S SOUTHWEST GRILL       | 2,721 SF   |
| 117-18 | AT LEASE                    |            |
| 119    | BLINDS TO GO                | 4,080 SF   |

| PHASE  | 1                           |            |
|--------|-----------------------------|------------|
| 101    | HOME DEPOT                  | 131,480 SF |
| 102    | AVAILABLE                   | 26,000 SF  |
| 103    | WORK 'N GEAR                | 4,070 SF   |
| 104    | PARTY CITY                  | 15,000 SF  |
| 104A   | FIRST HARVEST FCU           | 2,500 SF   |
| 105    | ROSS DRESS FOR LESS         | 25,377 SF  |
| 106    | AVAILABLE                   | 30,096 SF  |
| 107A   | AVAILABLE                   | 4,400 SF   |
| 107    | AQUATOTS SWIM SCHOOL        | 5,600 SF   |
| 108    | AVAILABLE                   | 10,000 SF  |
| 109    | CONCORD PET FOOD & SUPPLIES | 7,000 SF   |
| 110    | SHOPRITE                    | 70,714 SF  |
| 111A   | NEGOTIATING LOI             | 3,000 SF   |
| 111B   | VERIZON                     | 3,000 SF   |
| 112    | GAMESTOP                    | 1,700 SF   |
| 113    | GREAT CLIPS                 | 1,700 SF   |
| 114    | PRIMO HOAGIES               | 2,104 SF   |
| 115    | VISIONWORKS                 | 3,004 SF   |
| 116A   | LUXE NAILS & SPA            | 2,828 SF   |
| 116B   | MOE'S SOUTHWEST GRILL       | 2,721 SF   |
| 117-18 | AT LEASE                    |            |
| 119    | BLINDS TO GO                | 4,080 SF   |

AT LEASE

NEGOTIATING LOI

AVAILABLE