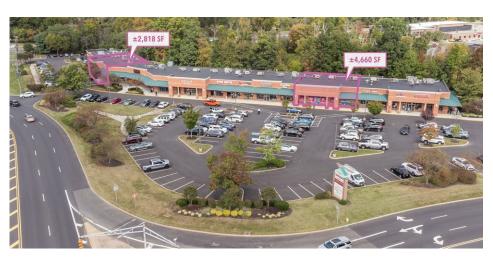

NEGOTIATING LOI

AVAILABLE

| PHASE 6 |                           |          |
|---------|---------------------------|----------|
| 601     | TURNING POINT             | 5,000 SF |
| 601A    | AVAILABLE                 | 2,818 SF |
| 602     | ALLOY PERSONAL TRAINING   | 1,804 SF |
| 603     | SPAVIA                    | 2,914 SF |
| 604     | HALLMARK                  | 5,600 SF |
| 605     | FIVE GUYS                 | 2,000 SF |
| 606     | SPORT CLIPS               | 1,534 SF |
| 607     | DREAMMAKER BATH & KITCHEN | 2,200 SF |
| 608     | JERSEY MIKE'S             | 1,820 SF |
| 609     | AVAILABLE                 | 4,660 SF |
| 610     | I MANI-PEDI               | 1,760 SF |
| 611     | SOBOL                     | 1,635 SF |
| 612     | CHIPOTLE                  | 1,950 SF |

## Property Photos: Available Spaces