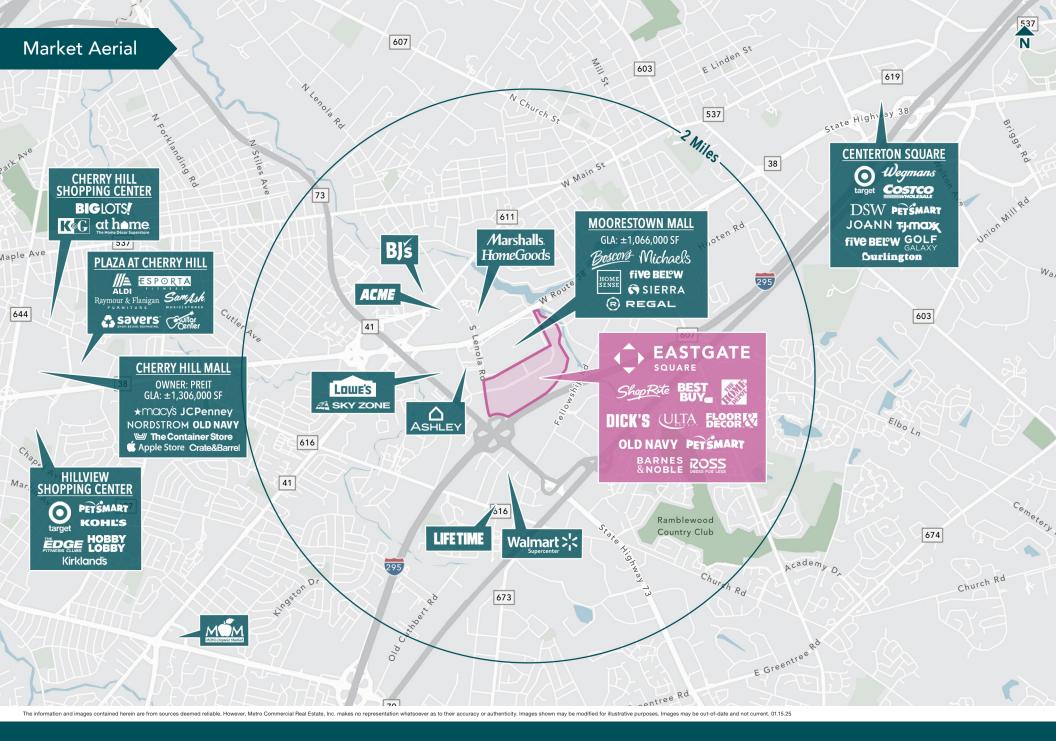

Route 38 & Nixon Drive, Moorestown, NJ

**±1,868 – 30,096 SF**AVAILABLE FOR LEASE

Leased by:

Managed by:

M&JWILKOW

# QUALITY **VALUE VARIETY**

Largest open-air shopping and dining destination in the Greater Philadelphia market

70+ national and regional retailers and restaurants

±771,856 SF

of coveted retail in one central location

#### JOIN:

DICK'S ULTA FLOOR CORE

OLD NAVY PETSMART

BARNES ROSS

Welcoming atmosphere, prime location, affluent demographic, and strong tenant mix