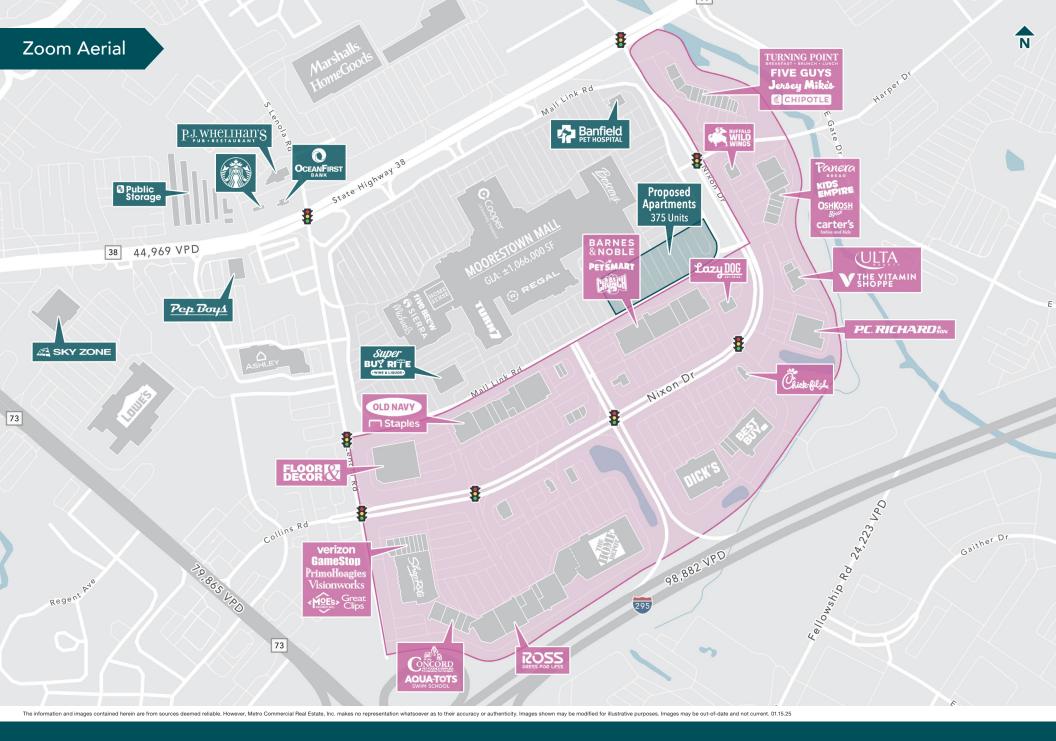

Route 38 & Nixon Drive, Moorestown, NJ

**±1,868 – 30,096 SF**AVAILABLE FOR LEASE

Leased by:

Managed by:

M&JWILKOW

# QUALITY **VALUE VARIETY**

Largest open-air shopping and dining destination in the Greater Philadelphia market

70+ national and regional retailers and restaurants

±771,856 SF

of coveted retail in one central location

#### JOIN:

DICK'S ULTA FLOOR CORE

OLD NAVY PETSMART

BARNES ROSS

Welcoming atmosphere, prime location, affluent demographic, and strong tenant mix