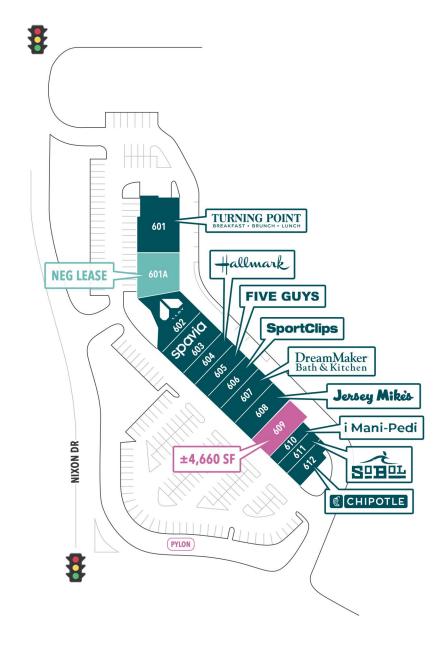

**NEGOTIATING LEASE** 

NEGOTIATING LOI

AVAILABLE

| PHASE 6 |                           |          |
|---------|---------------------------|----------|
| 601     | TURNING POINT             | 5,000 SF |
| 601A    | NEGOTIATING LEASE         | 2,818 SF |
| 602     | ALLOY PERSONAL TRAINING   | 1,804 SF |
| 603     | SPAVIA                    | 2,914 SF |
| 604     | HALLMARK                  | 5,600 SF |
| 605     | FIVE GUYS                 | 2,000 SF |
| 606     | SPORT CLIPS               | 1,534 SF |
| 607     | DREAMMAKER BATH & KITCHEN | 2,200 SF |
| 608     | JERSEY MIKE'S             | 1,820 SF |
| 609     | AVAILABLE                 | 4,660 SF |
| 610     | I MANI-PEDI               | 1,760 SF |
| 611     | SOBOL                     | 1,635 SF |
| 612     | CHIPOTLE                  | 1,950 SF |