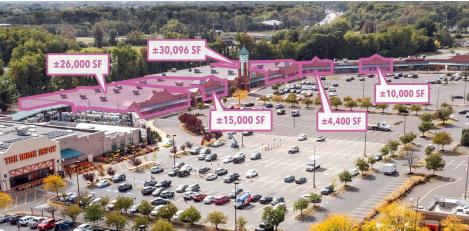

## **JUST SIGNED:**

honeygrow IVX \ HEALTH

| PHASE  | 1                           |            |
|--------|-----------------------------|------------|
| 101    | HOME DEPOT                  | 131,480 SF |
| 102    | AVAILABLE                   | 26,000 SF  |
| 103    | WORK 'N GEAR                | 4,070 SF   |
| 104    | AVAILABLE                   | 15,000 SF  |
| 104A   | FIRST HARVEST FCU           | 2,500 SF   |
| 105    | ROSS DRESS FOR LESS         | 25,377 SF  |
| 106    | AVAILABLE                   | 30,096 SF  |
| 107A   | AVAILABLE                   | 4,400 SF   |
| 107    | AQUATOTS SWIM SCHOOL        | 5,600 SF   |
| 108    | AVAILABLE                   | 10,000 SF  |
| 109    | CONCORD PET FOOD & SUPPLIES | 7,000 SF   |
| 110    | SHOPRITE                    | 70,714 SF  |
| 111A   | NEGOTIATING LOI             | 3,000 SF   |
| 111B   | VERIZON                     | 3,000 SF   |
| 112    | GAMESTOP                    | 1,700 SF   |
| 113    | GREAT CLIPS                 | 1,700 SF   |
| 114    | PRIMO HOAGIES               | 2,104 SF   |
| 115    | VISIONWORKS                 | 3,004 SF   |
| 116A   | LUXE NAILS & SPA            | 2,828 SF   |
| 116B   | MOE'S SOUTHWEST GRILL       | 2,721 SF   |
| 117-18 | NEGOTIATING LEASE           |            |
| 119    | BLINDS TO GO                | 4,080 SF   |

| PHASE  | 1                           |            |
|--------|-----------------------------|------------|
| 101    | HOME DEPOT                  | 131,480 SF |
| 102    | AVAILABLE                   | 26,000 SF  |
| 103    | WORK 'N GEAR                | 4,070 SF   |
| 104    | AVAILABLE                   | 15,000 SF  |
| 104A   | FIRST HARVEST FCU           | 2,500 SF   |
| 105    | ROSS DRESS FOR LESS         | 25,377 SF  |
| 106    | AVAILABLE                   | 30,096 SF  |
| 107A   | AVAILABLE                   | 4,400 SF   |
| 107    | AQUA TOTS SWIM SCHOOL       | 5,600 SF   |
| 108    | AVAILABLE                   | 10,000 SF  |
| 109    | CONCORD PET FOOD & SUPPLIES | 7,000 SF   |
| 110    | SHOPRITE                    | 70,714 SF  |
| 111A   | NEGOTIATING LOI             | 3,000 SF   |
| 111B   | VERIZON                     | 3,000 SF   |
| 112    | GAMESTOP                    | 1,700 SF   |
| 113    | GREAT CLIPS                 | 1,700 SF   |
| 114    | PRIMO HOAGIES               | 2,104 SF   |
| 115    | VISIONWORKS                 | 3,004 SF   |
| 116A   | LUXE NAILS & SPA            | 2,828 SF   |
| 116B   | MOE'S SOUTHWEST GRILL       | 2,721 SF   |
| 117-18 | NEGOTIATING LEASE           |            |
| 119    | BLINDS TO GO                | 4,080 SF   |