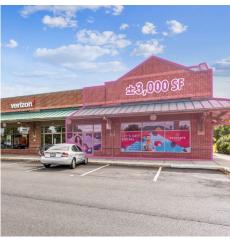

## **JUST SIGNED:**

honeygrow IVX \ HEALTH

| PHASE  | 1                           |            |
|--------|-----------------------------|------------|
| 101    | HOME DEPOT                  | 131,480 SF |
| 102    | AVAILABLE                   | 26,000 SF  |
| 103    | WORK 'N GEAR                | 4,070 SF   |
| 104    | AVAILABLE                   | 15,000 SF  |
| 104A   | FIRST HARVEST FCU           | 2,500 SF   |
| 105    | ROSS DRESS FOR LESS         | 25,377 SF  |
| 106    | AVAILABLE                   | 30,096 SF  |
| 107A   | AVAILABLE                   | 4,400 SF   |
| 107    | AQUATOTS SWIM SCHOOL        | 5,600 SF   |
| 108    | AVAILABLE                   | 10,000 SF  |
| 109    | CONCORD PET FOOD & SUPPLIES | 7,000 SF   |
| 110    | SHOPRITE                    | 70,714 SF  |
| 111A   | NEGOTIATING LOI             | 3,000 SF   |
| 111B   | VERIZON                     | 3,000 SF   |
| 112    | GAMESTOP                    | 1,700 SF   |
| 113    | GREAT CLIPS                 | 1,700 SF   |
| 114    | PRIMO HOAGIES               | 2,104 SF   |
| 115    | VISIONWORKS                 | 3,004 SF   |
| 116A   | LUXE NAILS & SPA            | 2,828 SF   |
| 116B   | MOE'S SOUTHWEST GRILL       | 2,721 SF   |
| 117-18 | NEGOTIATING LEASE           |            |
| 119    | BLINDS TO GO                | 4,080 SF   |

| PHASE  | 1                           |            |
|--------|-----------------------------|------------|
| 101    | HOME DEPOT                  | 131,480 SF |
| 102    | AVAILABLE                   | 26,000 SF  |
| 103    | WORK 'N GEAR                | 4,070 SF   |
| 104    | AVAILABLE                   | 15,000 SF  |
| 104A   | FIRST HARVEST FCU           | 2,500 SF   |
| 105    | ROSS DRESS FOR LESS         | 25,377 SF  |
| 106    | AVAILABLE                   | 30,096 SF  |
| 107A   | AVAILABLE                   | 4,400 SF   |
| 107    | AQUA TOTS SWIM SCHOOL       | 5,600 SF   |
| 108    | AVAILABLE                   | 10,000 SF  |
| 109    | CONCORD PET FOOD & SUPPLIES | 7,000 SF   |
| 110    | SHOPRITE                    | 70,714 SF  |
| 111A   | NEGOTIATING LOI             | 3,000 SF   |
| 111B   | VERIZON                     | 3,000 SF   |
| 112    | GAMESTOP                    | 1,700 SF   |
| 113    | GREAT CLIPS                 | 1,700 SF   |
| 114    | PRIMO HOAGIES               | 2,104 SF   |
| 115    | VISIONWORKS                 | 3,004 SF   |
| 116A   | LUXE NAILS & SPA            | 2,828 SF   |
| 116B   | MOE'S SOUTHWEST GRILL       | 2,721 SF   |
| 117-18 | NEGOTIATING LEASE           |            |
| 119    | BLINDS TO GO                | 4,080 SF   |