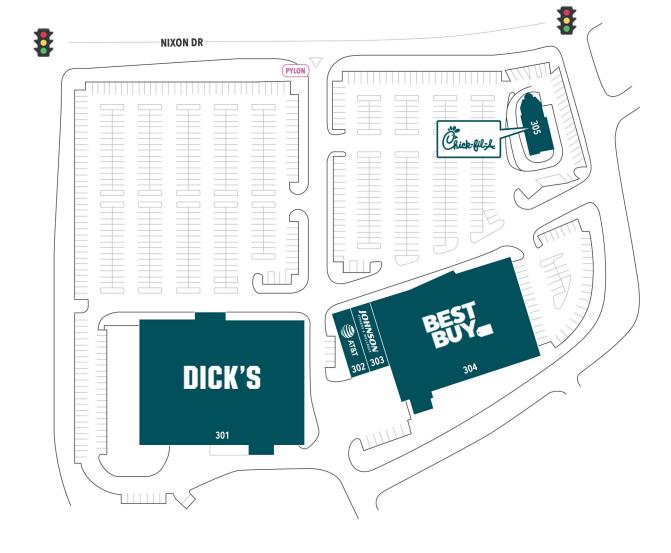

| PHASE 3 |                       |           |
|---------|-----------------------|-----------|
| 301     | DICK'S SPORTING GOODS | 70,000 SF |
| 302     | AT&T                  | 4,025 SF  |
| 303     | JOHNSON FITNESS       | 3,861 SF  |
| 304     | BEST BUY              | 47,000 SF |
| 305     | CHICK-FIL-A           | 4,200 SF  |

| LEASED            |
|-------------------|
| NEGOTIATING LEASE |
| NEGOTIATING LOI   |
| AVAILABLE         |

| PHASE 3 |                       |           |
|---------|-----------------------|-----------|
| 301     | DICK'S SPORTING GOODS | 70,000 SF |
| 302     | AT&T                  | 4,025 SF  |
| 303     | JOHNSON FITNESS       | 3,861 SF  |
| 304     | BEST BUY              | 47,000 SF |
| 305     | CHICK-FIL-A           | 4,200 SF  |

| PHASE 4 |                |           |
|---------|----------------|-----------|
| 401     | BARNES & NOBLE | 30,149 SF |
| 402     | PETSMART       | 27,972 SF |
| 403     | KIDSUNITED     | 6,225 SF  |
| 404     | CRUNCH FITNESS | 25,000 SF |
| 405     | LAZY DOG       | 6,950 SF  |
| 406     | WELLS FARGO    | 3,264 SF  |

| PHASE 4 |                           |           |
|---------|---------------------------|-----------|
| 401     | <b>BARNES &amp; NOBLE</b> | 30,149 SF |
| 402     | PETSMART                  | 27,972 SF |
| 403     | KIDSUNITED                | 6,225 SF  |
| 404     | CRUNCH FITNESS            | 25,000 SF |
| 405     | LAZY DOG                  | 6,950 SF  |
| 406     | WELLS FARGO               | 3,264 SF  |