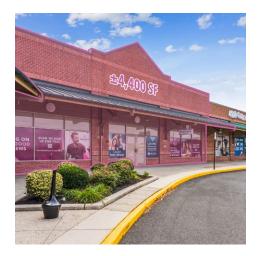

## **JUST SIGNED:**

honeygrow IVX \ HEALTH

| PHASE  | 1                           |            |
|--------|-----------------------------|------------|
| 101    | HOME DEPOT                  | 131,480 SF |
| 102    | AVAILABLE                   | 26,000 SF  |
| 103    | WORK 'N GEAR                | 4,070 SF   |
| 104    | AVAILABLE                   | 15,000 SF  |
| 104A   | FIRST HARVEST FCU           | 2,500 SF   |
| 105    | ROSS DRESS FOR LESS         | 25,377 SF  |
| 106    | AVAILABLE                   | 30,096 SF  |
| 107A   | AVAILABLE                   | 4,400 SF   |
| 107    | AQUATOTS SWIM SCHOOL        | 5,600 SF   |
| 108    | AVAILABLE                   | 10,000 SF  |
| 109    | CONCORD PET FOOD & SUPPLIES | 7,000 SF   |
| 110    | SHOPRITE                    | 70,714 SF  |
| 111A   | NEGOTIATING LOI             | 3,000 SF   |
| 111B   | VERIZON                     | 3,000 SF   |
| 112    | GAMESTOP                    | 1,700 SF   |
| 113    | GREAT CLIPS                 | 1,700 SF   |
| 114    | PRIMO HOAGIES               | 2,104 SF   |
| 115    | VISIONWORKS                 | 3,004 SF   |
| 116A   | LUXE NAILS & SPA            | 2,828 SF   |
| 116B   | MOE'S SOUTHWEST GRILL       | 2,721 SF   |
| 117-18 | NEGOTIATING LEASE           |            |
| 119    | BLINDS TO GO                | 4,080 SF   |

| PHASE  | 1                           |            |
|--------|-----------------------------|------------|
| 101    | HOME DEPOT                  | 131,480 SF |
| 102    | AVAILABLE                   | 26,000 SF  |
| 103    | WORK 'N GEAR                | 4,070 SF   |
| 104    | AVAILABLE                   | 15,000 SF  |
| 104A   | FIRST HARVEST FCU           | 2,500 SF   |
| 105    | ROSS DRESS FOR LESS         | 25,377 SF  |
| 106    | AVAILABLE                   | 30,096 SF  |
| 107A   | AVAILABLE                   | 4,400 SF   |
| 107    | AQUA TOTS SWIM SCHOOL       | 5,600 SF   |
| 108    | AVAILABLE                   | 10,000 SF  |
| 109    | CONCORD PET FOOD & SUPPLIES | 7,000 SF   |
| 110    | SHOPRITE                    | 70,714 SF  |
| 111A   | NEGOTIATING LOI             | 3,000 SF   |
| 111B   | VERIZON                     | 3,000 SF   |
| 112    | GAMESTOP                    | 1,700 SF   |
| 113    | GREAT CLIPS                 | 1,700 SF   |
| 114    | PRIMO HOAGIES               | 2,104 SF   |
| 115    | VISIONWORKS                 | 3,004 SF   |
| 116A   | LUXE NAILS & SPA            | 2,828 SF   |
| 116B   | MOE'S SOUTHWEST GRILL       | 2,721 SF   |
| 117-18 | NEGOTIATING LEASE           |            |
| 119    | BLINDS TO GO                | 4,080 SF   |