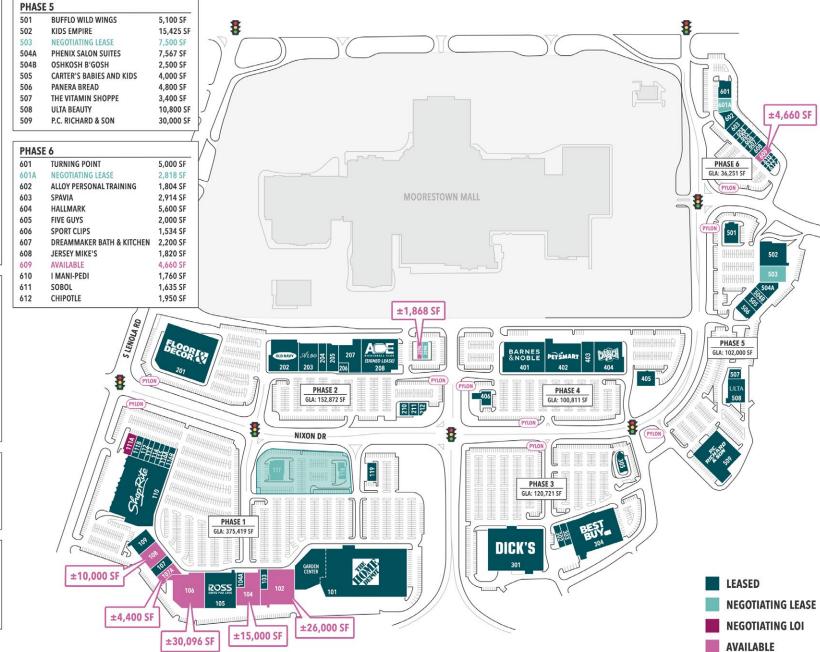

| PHASE 2 |                               |           |
|---------|-------------------------------|-----------|
| 201     | FLOOR & DECOR                 | 49,998 SF |
| 202     | OLD NAVY                      | 20,000 SF |
| 203     | ALBO APPLIANCE                | 10,000 SF |
| 204     | AMERICA'S BEST                | 3,840 SF  |
| 205     | ROCKLER                       | 8,736 SF  |
| 206     | KIWI YOGURT                   | 1,896 SF  |
| 207     | STAPLES                       | 15,125 SF |
| 208     | ACE PICKLEBALL (SIGNED LEASE) | 33,000 SF |
| 209A    | AVAILABLE                     | 1,868 SF  |
| 209B    | NEGOTIATING LEASE             | 2,800 SF  |
| 210     | HONEYGROW                     | 3,048 SF  |
| 211     | IVX HEALTH                    | 1,873 SF  |
| 212     | CAVA                          | 2,912 SF  |

| PHASE 3 |                       |           |
|---------|-----------------------|-----------|
| 301     | DICK'S SPORTING GOODS | 70,000 SF |
| 302     | AT&T                  | 4,025 SF  |
| 303     | JOHNSON FITNESS       | 3,861 SF  |
| 304     | BEST BUY              | 47,000 SF |
| 305     | CHICK-FIL-A           | 4,200 SF  |

| PHASE 4 |                |           |
|---------|----------------|-----------|
| 401     | BARNES & NOBLE | 30,149 SF |
| 402     | PETSMART       | 27,972 SF |
| 403     | KIDSUNITED     | 6,225 SF  |
| 404     | CRUNCH FITNESS | 25,000 SF |
| 405     | LAZY DOG       | 6,950 SF  |
| 406     | WELLS FARGO    | 3,264 SF  |

| PHASE 5 |                          |           |
|---------|--------------------------|-----------|
| 501     | <b>BUFFLO WILD WINGS</b> | 5,100 SF  |
| 502     | KIDS EMPIRE              | 15,425 SF |
| 503     | NEGOTIATING LEASE        | 7,500 SF  |
| 504A    | PHENIX SALON SUITES      | 7,567 SF  |
| 504B    | OSHKOSH B'GOSH           | 2,500 SF  |
| 505     | CARTER'S BABIES AND KIDS | 4,000 SF  |
| 506     | PANERA BREAD             | 4,800 SF  |
| 507     | THE VITAMIN SHOPPE       | 3,400 SF  |
| 508     | ULTA BEAUTY              | 10,800 SF |
| 509     | P.C. RICHARD & SON       | 30,000 SF |

**NEGOTIATING LEASE** 

NEGOTIATING LOI

AVAILABLE

| PHASE 6 |                           |          |
|---------|---------------------------|----------|
| 601     | TURNING POINT             | 5,000 SF |
| 601A    | NEGOTIATING LEASE         | 2,818 SF |
| 602     | ALLOY PERSONAL TRAINING   | 1,804 SF |
| 603     | SPAVIA                    | 2,914 SF |
| 604     | HALLMARK                  | 5,600 SF |
| 605     | FIVE GUYS                 | 2,000 SF |
| 606     | SPORT CLIPS               | 1,534 SF |
| 607     | DREAMMAKER BATH & KITCHEN | 2,200 SF |
| 608     | JERSEY MIKE'S             | 1,820 SF |
| 609     | AVAILABLE                 | 4,660 SF |
| 610     | I MANI-PEDI               | 1,760 SF |
| 611     | SOBOL                     | 1,635 SF |
| 612     | CHIPOTLE                  | 1,950 SF |