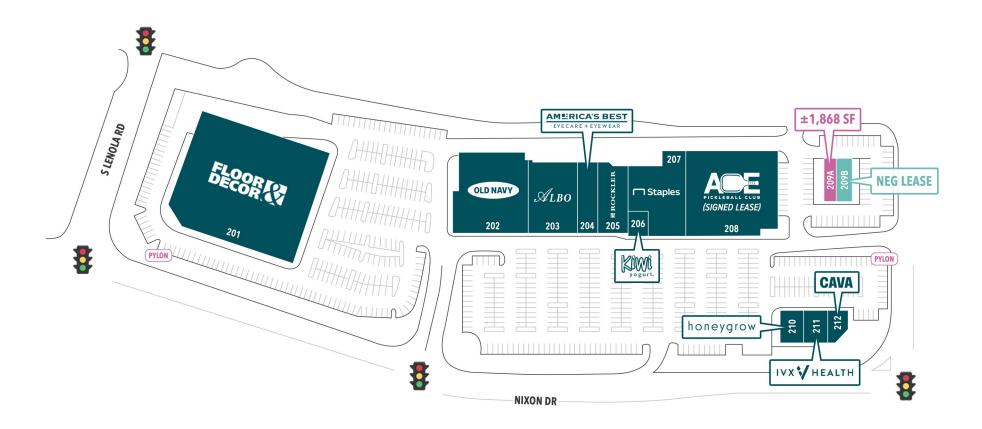

| PHASE 2 |                               |           |
|---------|-------------------------------|-----------|
| 201     | FLOOR & DECOR                 | 49,998 SF |
| 202     | OLD NAVY                      | 20,000 SF |
| 203     | ALBO APPLIANCE                | 10,000 SF |
| 204     | AMERICA'S BEST                | 3,840 SF  |
| 205     | ROCKLER                       | 8,736 SF  |
| 206     | KIWI YOGURT                   | 1,896 SF  |
| 207     | STAPLES                       | 15,125 SF |
| 208     | ACE PICKLEBALL (SIGNED LEASE) | 33,000 SF |
| 209A    | AVAILABLE                     | 1,868 SF  |
| 209B    | NEGOTIATING LEASE             | 2,800 SF  |
| 210     | HONEYGROW                     | 3,048 SF  |
| 211     | IVX HEALTH                    | 1,873 SF  |
| 212     | CAVA                          | 2,912 SF  |

LEASED

NEGOTIATING LEASE

NEGOTIATING LOI

AVAILABLE

| PHAS | E 2                           |           |
|------|-------------------------------|-----------|
| 201  | FLOOR & DECOR                 | 49,998 SF |
| 202  | OLD NAVY                      | 20,000 SF |
| 203  | ALBO APPLIANCE                | 10,000 SF |
| 204  | AMERICA'S BEST                | 3,840 SF  |
| 205  | ROCKLER                       | 8,736 SF  |
| 206  | KIWI YOGURT                   | 1,896 SF  |
| 207  | STAPLES                       | 15,125 SF |
| 208  | ACE PICKLEBALL (SIGNED LEASE) | 33,000 SF |
| 209A | AVAILABLE                     | 1,868 SF  |
| 209B | NEGOTIATING LEASE             | 2,800 SF  |
| 210  | HONEYGROW                     | 3,048 SF  |
| 211  | IVX HEALTH                    | 1,873 SF  |
| 212  | CAVA                          | 2,912 SF  |