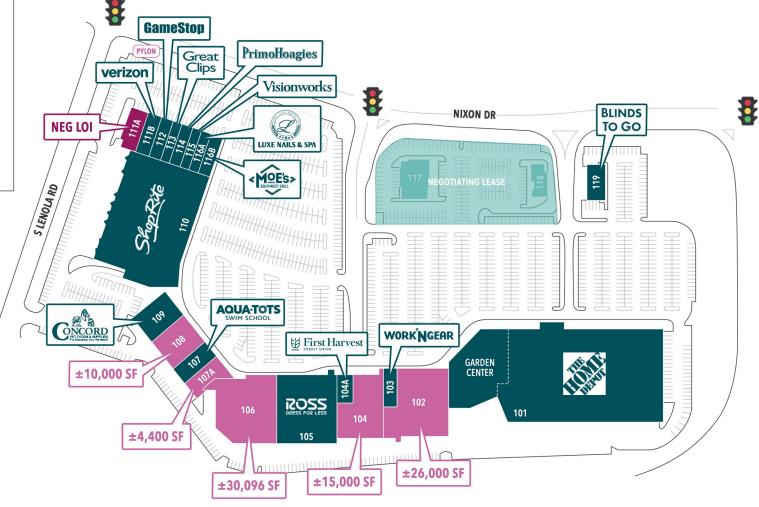

## **JUST SIGNED:**

honeygrow IVX \ HEALTH

| PHASE  | 1                           |            |
|--------|-----------------------------|------------|
| 101    | HOME DEPOT                  | 131,480 SF |
| 102    | AVAILABLE                   | 26,000 SF  |
| 103    | WORK 'N GEAR                | 4,070 SF   |
| 104    | AVAILABLE                   | 15,000 SF  |
| 104A   | FIRST HARVEST FCU           | 2,500 SF   |
| 105    | ROSS DRESS FOR LESS         | 25,377 SF  |
| 106    | AVAILABLE                   | 30,096 SF  |
| 107A   | AVAILABLE                   | 4,400 SF   |
| 107    | AQUATOTS SWIM SCHOOL        | 5,600 SF   |
| 108    | AVAILABLE                   | 10,000 SF  |
| 109    | CONCORD PET FOOD & SUPPLIES | 7,000 SF   |
| 110    | SHOPRITE                    | 70,714 SF  |
| 111A   | NEGOTIATING LOI             | 3,000 SF   |
| 111B   | VERIZON                     | 3,000 SF   |
| 112    | GAMESTOP                    | 1,700 SF   |
| 113    | GREAT CLIPS                 | 1,700 SF   |
| 114    | PRIMO HOAGIES               | 2,104 SF   |
| 115    | VISIONWORKS                 | 3,004 SF   |
| 116A   | LUXE NAILS & SPA            | 2,828 SF   |
| 116B   | MOE'S SOUTHWEST GRILL       | 2,721 SF   |
| 117-18 | NEGOTIATING LEASE           |            |
| 119    | BLINDS TO GO                | 4,080 SF   |

| PHASE  | 1                           |            |
|--------|-----------------------------|------------|
| 101    | HOME DEPOT                  | 131,480 SF |
| 102    | AVAILABLE                   | 26,000 SF  |
| 103    | WORK 'N GEAR                | 4,070 SF   |
| 104    | AVAILABLE                   | 15,000 SF  |
| 104A   | FIRST HARVEST FCU           | 2,500 SF   |
| 105    | ROSS DRESS FOR LESS         | 25,377 SF  |
| 106    | AVAILABLE                   | 30,096 SF  |
| 107A   | AVAILABLE                   | 4,400 SF   |
| 107    | AQUA TOTS SWIM SCHOOL       | 5,600 SF   |
| 108    | AVAILABLE                   | 10,000 SF  |
| 109    | CONCORD PET FOOD & SUPPLIES | 7,000 SF   |
| 110    | SHOPRITE                    | 70,714 SF  |
| 111A   | NEGOTIATING LOI             | 3,000 SF   |
| 111B   | VERIZON                     | 3,000 SF   |
| 112    | GAMESTOP                    | 1,700 SF   |
| 113    | GREAT CLIPS                 | 1,700 SF   |
| 114    | PRIMO HOAGIES               | 2,104 SF   |
| 115    | VISIONWORKS                 | 3,004 SF   |
| 116A   | LUXE NAILS & SPA            | 2,828 SF   |
| 116B   | MOE'S SOUTHWEST GRILL       | 2,721 SF   |
| 117-18 | NEGOTIATING LEASE           |            |
| 119    | BLINDS TO GO                | 4,080 SF   |