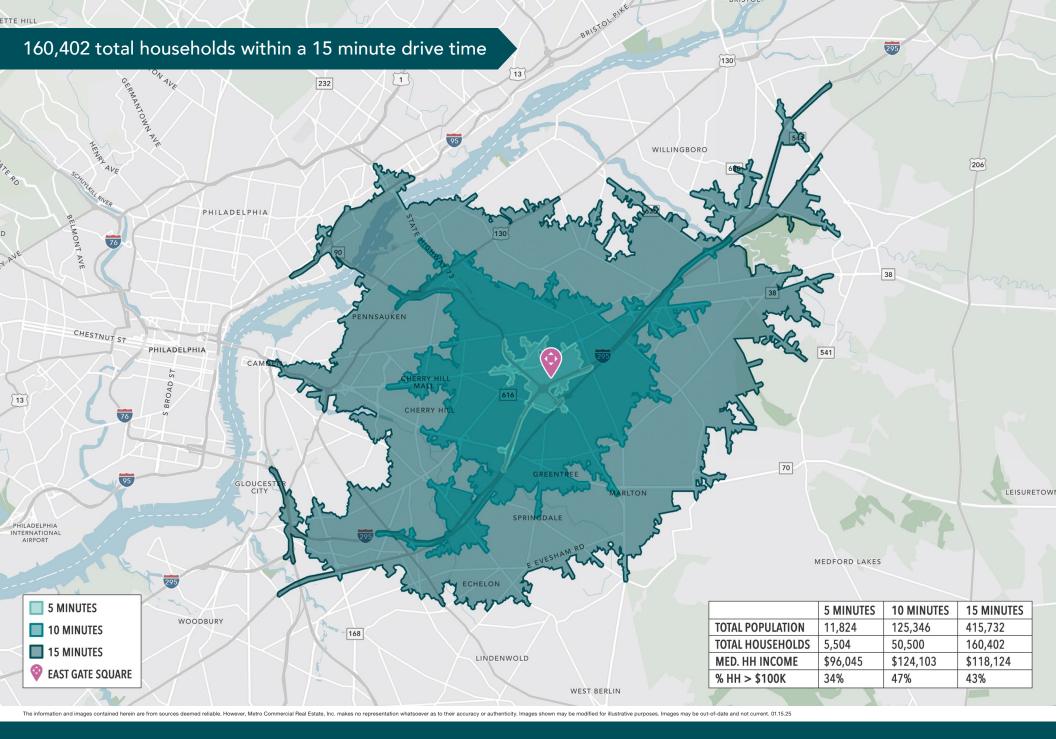

Route 38 & Nixon Drive, Moorestown, NJ

**±1,868 – 30,096 SF**AVAILABLE FOR LEASE

Leased by:



Managed by:

M&JWILKOW



# QUALITY **VALUE VARIETY**

Largest open-air shopping and dining destination in the Greater Philadelphia market

70+ national and regional retailers and restaurants



±771,856 SF

of coveted retail in one central location

#### JOIN:







DICK'S ULTA FLOOR CORE

OLD NAVY PETSMART

BARNES ROSS



Welcoming atmosphere, prime location, affluent demographic, and strong tenant mix

## **JUST SIGNED:**





honeygrow IVX \ HEALTH























| PHASE  | 1                           |            |
|--------|-----------------------------|------------|
| 101    | HOME DEPOT                  | 131,480 SF |
| 102    | AVAILABLE                   | 26,000 SF  |
| 103    | WORK 'N GEAR                | 4,070 SF   |
| 104    | AVAILABLE                   | 15,000 SF  |
| 104A   | FIRST HARVEST FCU           | 2,500 SF   |
| 105    | ROSS DRESS FOR LESS         | 25,377 SF  |
| 106    | AVAILABLE                   | 30,096 SF  |
| 107A   | AVAILABLE                   | 4,400 SF   |
| 107    | AQUATOTS SWIM SCHOOL        | 5,600 SF   |
| 108    | AVAILABLE                   | 10,000 SF  |
| 109    | CONCORD PET FOOD & SUPPLIES | 7,000 SF   |
| 110    | SHOPRITE                    | 70,714 SF  |
| 111A   | NEGOTIATING LOI