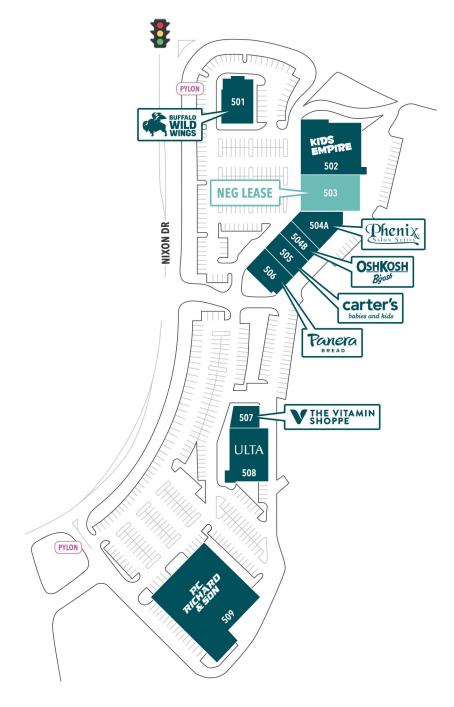

| PHASE 5 |                          |           |
|---------|--------------------------|-----------|
| 501     | <b>BUFFLO WILD WINGS</b> | 5,100 SF  |
| 502     | KIDS EMPIRE              | 15,425 SF |
| 503     | NEGOTIATING LEASE        | 7,500 SF  |
| 504A    | PHENIX SALON SUITES      | 7,567 SF  |
| 504B    | OSHKOSH B'GOSH           | 2,500 SF  |
| 505     | CARTER'S BABIES AND KIDS | 4,000 SF  |
| 506     | PANERA BREAD             | 4,800 SF  |
| 507     | THE VITAMIN SHOPPE       | 3,400 SF  |
| 508     | ULTA BEAUTY              | 10,800 SF |
| 509     | P.C. RICHARD & SON       | 30,000 SF |