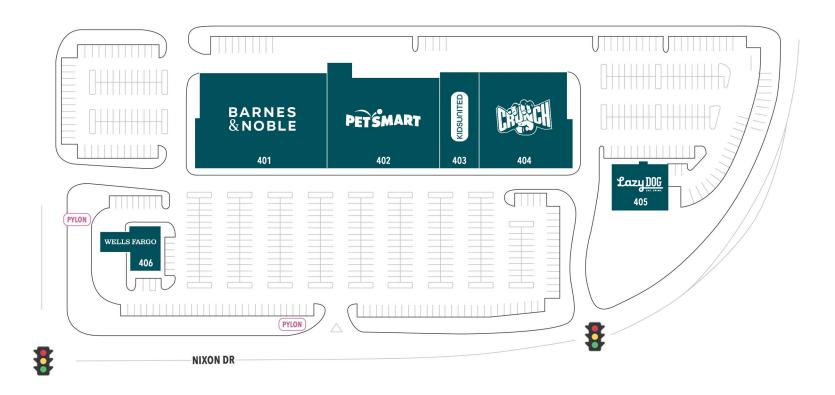

| PHASE 4 |                |           |
|---------|----------------|-----------|
| 401     | BARNES & NOBLE | 30,149 SF |
| 402     | PETSMART       | 27,972 SF |
| 403     | KIDSUNITED     | 6,225 SF  |
| 404     | CRUNCH FITNESS | 25,000 SF |
| 405     | LAZY DOG       | 6,950 SF  |
| 406     | WELLS FARGO    | 3,264 SF  |

| PHASE 4 |                           |           |
|---------|---------------------------|-----------|
| 401     | <b>BARNES &amp; NOBLE</b> | 30,149 SF |
| 402     | PETSMART                  | 27,972 SF |
| 403     | KIDSUNITED                | 6,225 SF  |
| 404     | CRUNCH FITNESS            | 25,000 SF |
| 405     | LAZY DOG                  | 6,950 SF  |
| 406     | WELLS FARGO               | 3,264 SF  |