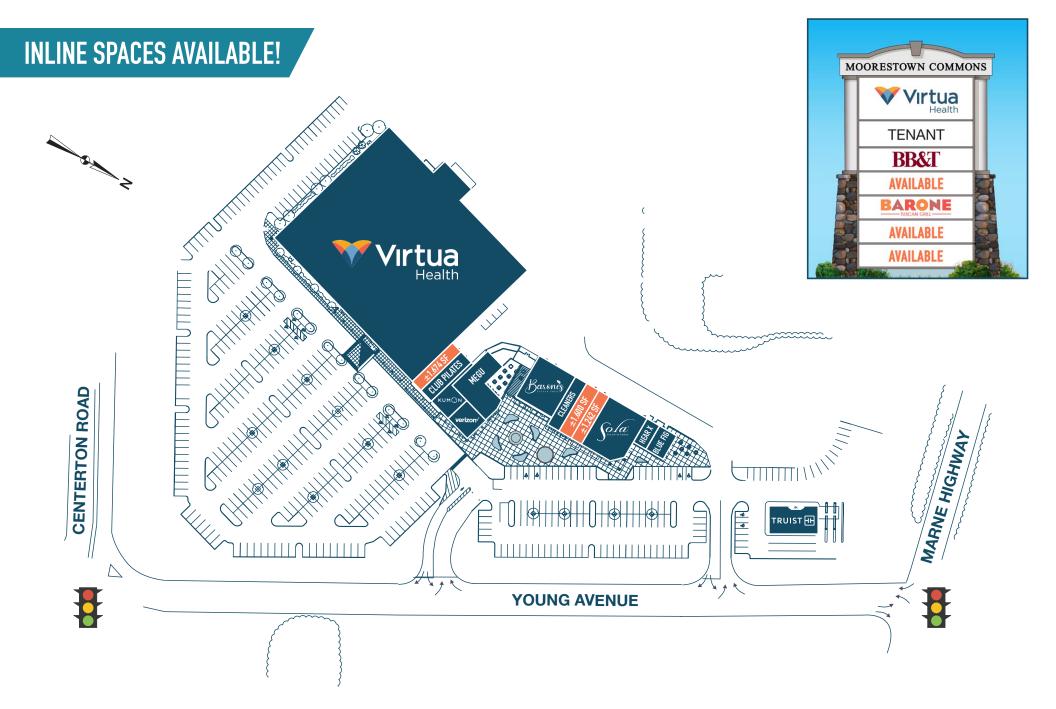

# MOORESTOWN, NJ

**YOUNG AVENUE & CENTERTON ROAD** 

 $\pm$ 1,242 – 2,842 SF AVAILABLE; GLA:  $\pm$ 96,500 SF PHILADELPHIA MSA

#### **BEAUTIFUL, WELL-MAINTAINED SHOPPING CENTER**