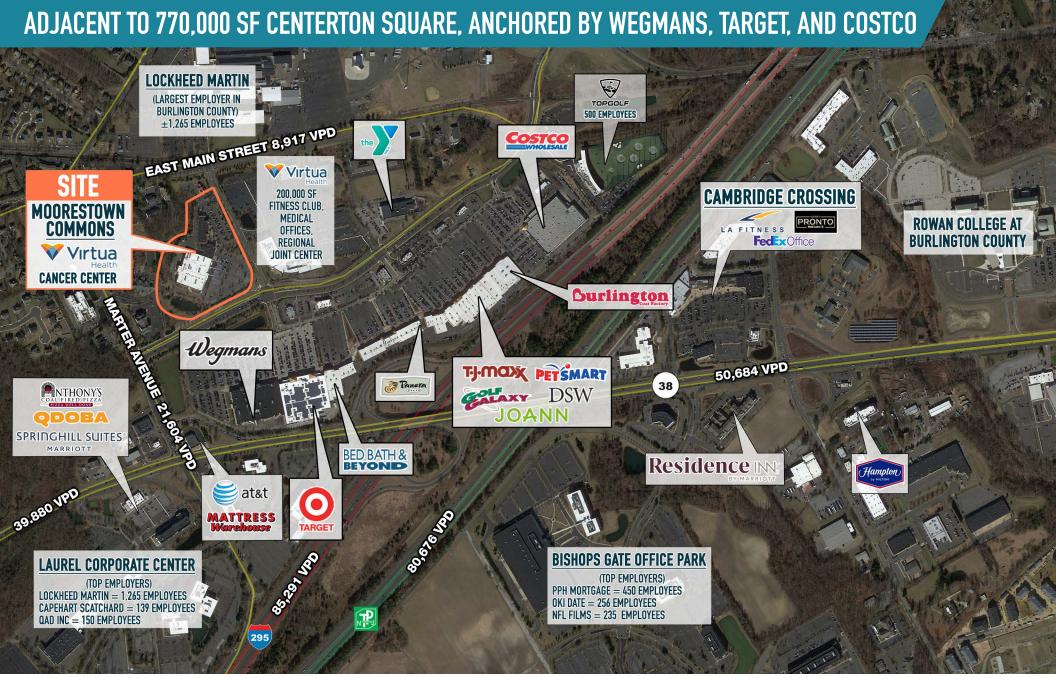

### MOORESTOWN COMMONS

# MOORESTOWN, NJ

**YOUNG AVENUE & CENTERTON ROAD** 

 $\pm$ 1,242 – 2,842 SF AVAILABLE; GLA:  $\pm$ 96,500 SF PHILADELPHIA MSA



#### **BEAUTIFUL, WELL-MAINTAINED SHOPPING CENTER**





## get in touch.

#### **ROB COOPER**

office 856.866.1900
direct 856.222.3054
rcooper@metrocommercial.com



MOORESTOWN COMMONS

MOORESTOWN, NJ

YOUNG AVENUE & CENTERTON ROAD





The information and images contained neighbor dependence in the front sources deemed reliable. Provever, went of Commercial near State, inc. makes no representation whatsoever as to their accuracy or aumenticity, images shown may be incomed on must rave purposes, images may be out-of-case and not current, oz. in







The information and images contained herein are from sources deemed reliable. However, Metro Commercial Real Estate, Inc. makes no representation whatsoever as to their accuracy or authenticity. Images shown may be modified for illustrative purposes. Images may be out-of-date and not current. 02:

MOORESTOWN COMMONS
MOORESTOWN, NJ
YOUNG AVENUE & CENTERTON ROAD





The information and images contained herein are from sources deemed reliable. However, Metro Commercial Real Estate, Inc. makes no representation whatsoever as to their accuracy or authenticity. Images shown may be modified for illustrative purposes. Images may be out-of-date and not current. 02:







The information and images contained herein are from sources deemed reliable. However, Metro Commercial Real Estate, Inc. mak