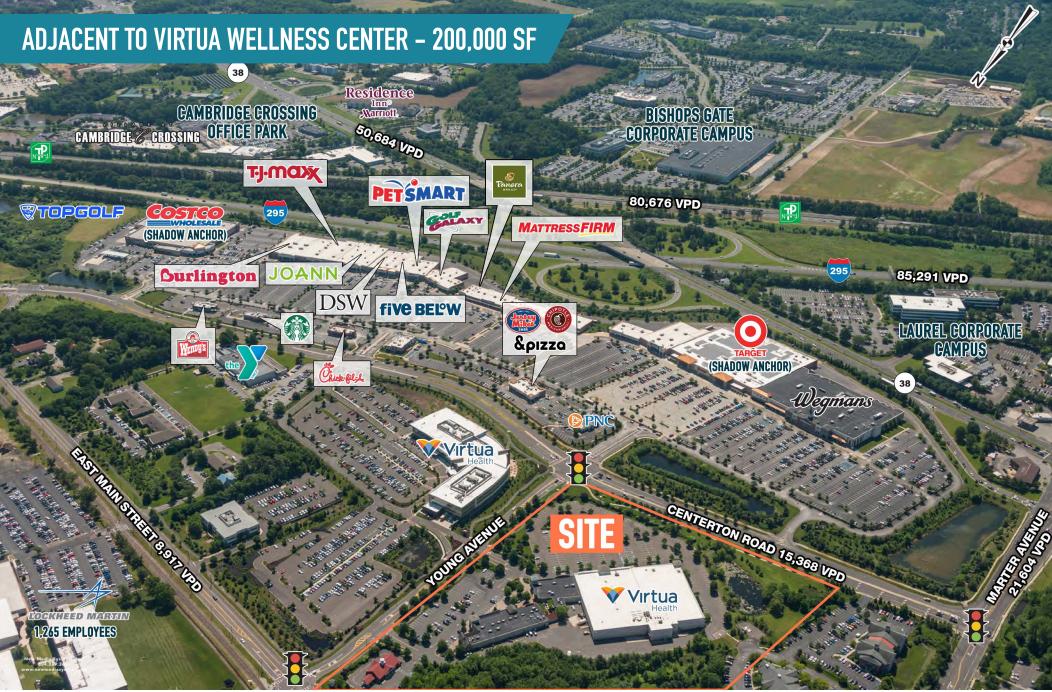

6.222.3054
rcooper@metrocommercial.com



MOORESTOWN COMMONS

MOORESTOWN, NJ

YOUNG AVENUE & CENTERTON ROAD





The information and images contained neighbor dependence in the front sources deemed reliable. Provever, went of Commercial near State, inc. makes no representation whatsoever as to their accuracy or aumenticity, images shown may be incomed on must rave purposes, images may be out-of-case and not current, oz. in







The information and images contained herein are from sources deemed reliable. However, Metro Commercial Real Estate, Inc. makes no representation whatsoever as to their accuracy or authenticity. Images shown may be modified for illustrative purposes. Images may be out-of-date and not current. 02:

MOORESTOWN COMMONS
MOORESTOWN, NJ
YOUNG AVENUE & CENTERTON ROAD





The information and images contained herein are from sources deemed reliable. However, Metro Commercial Real Estate, Inc. makes no representation whatsoever as to their accuracy or authenticity. Images shown may be modified for illustrative purposes. Images may be out-of-date and not current. 02:







The information and images contained herein are from sources deemed reliable. However, Metro Commercial Real Estate, Inc. makes no representation whatsoever as to their accuracy or authenticity. Images shown may be modified for illustrative purposes. Images may be out-of-date and not current. 02.13





## PROPERTY PHOTOS













The information and images contained herein are from sources deemed reliable. However, Metro Commercial Real Estate, inc. makes no representation whatsoever