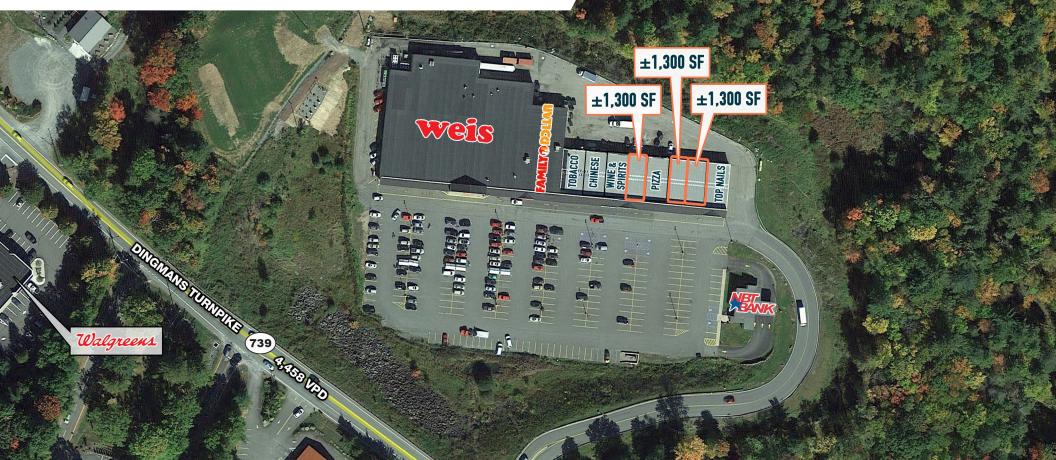

## ±1,300 – 2,300 SF AVAILABLE AT ONLY GROCERY ANCHORED CENTER IN THE MARKET

The information and images contained herein are from sources deemed reliable. However, Metro Commercial Real Estate, Inc. makes no representation whatsoever as to their accuracy or authenticity. Images shown may be modified for illustrative purposes. Images may be out-of-date and not current. 12.03.24