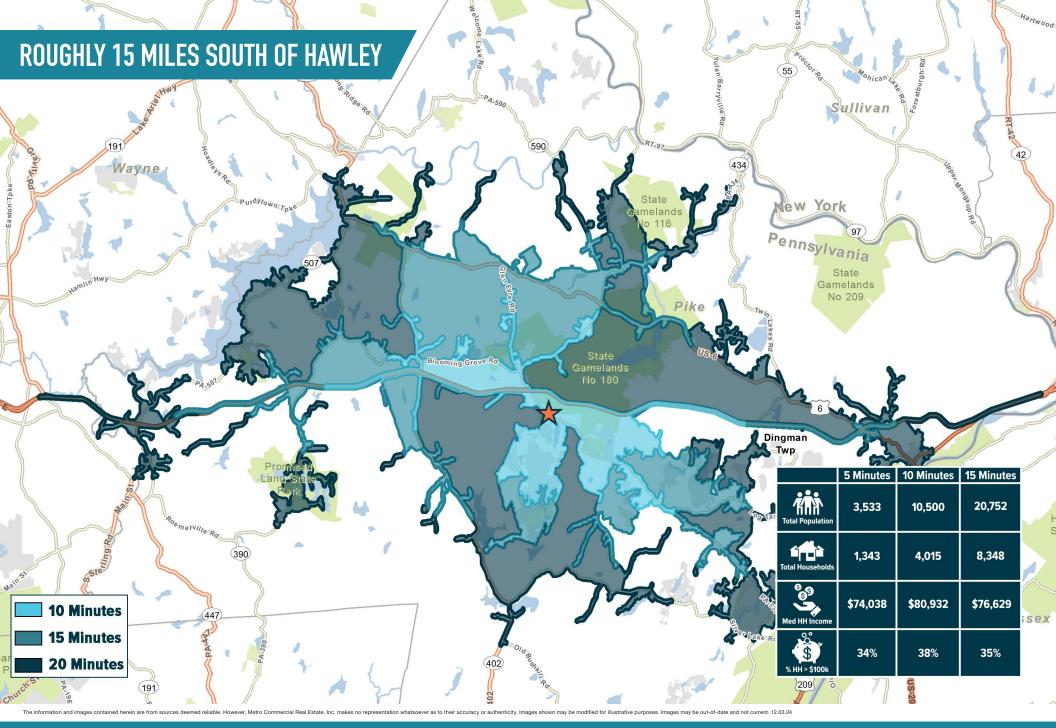

#### THE VILLAGE CENTER LORDS VALLEY (BLOOMING GROVE), PA ROUTE 739

MetroCommercial.com