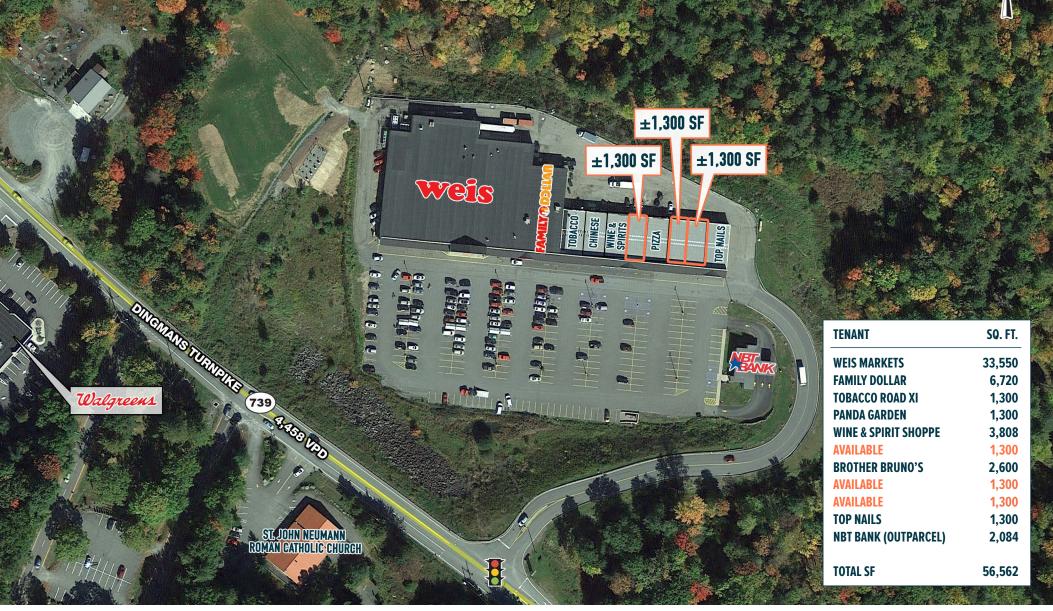

R



**LEASED BY:** 



**OWNED & MANAGED BY:** 



### get in touch.

#### **BRENDAN MULLIGAN**

office 610.825.5222 direct 610.260.2688 bmulligan@metrocommercial.com



#### THE VILLAGE CENTER LORDS VALLEY (BLOOMING GROVE), PA ROUTE 739



MetroCommercial.com

# **ONLY GROCERY ANCHORED CENTER IN OVER 5 MILE RADIUS**



The information and images contained herein are from sources deemed reliable. However, Metro Commercial Real Estate, Inc. makes no representation whatsoever as to their accuracy or authenticity. Images shown may be modified for illustrative purposes. Images may be out-of-date and not current. 12.03.2:

#### THE VILLAGE CENTER LORDS VALLEY (BLOOMING GROVE), PA ROUTE 739



MetroCommercial.com

Ņ

## ±1,300 – 2,300 SF AVAILABLE AT ONLY GROCERY ANCHORED CENTER IN THE MARKET



The information and images contained herein are from sources deemed reliable. However, Metro Commercial Real Estate, Inc. makes no representation whatsoever as to their accuracy or authenticity. Images shown may be modified for illustrative purposes. Images may be out-of-date and not current. 12.03.24

#### THE VILLAGE CENTER LORDS VALLEY (BLOOMING GROVE), PA ROUTE 739



N