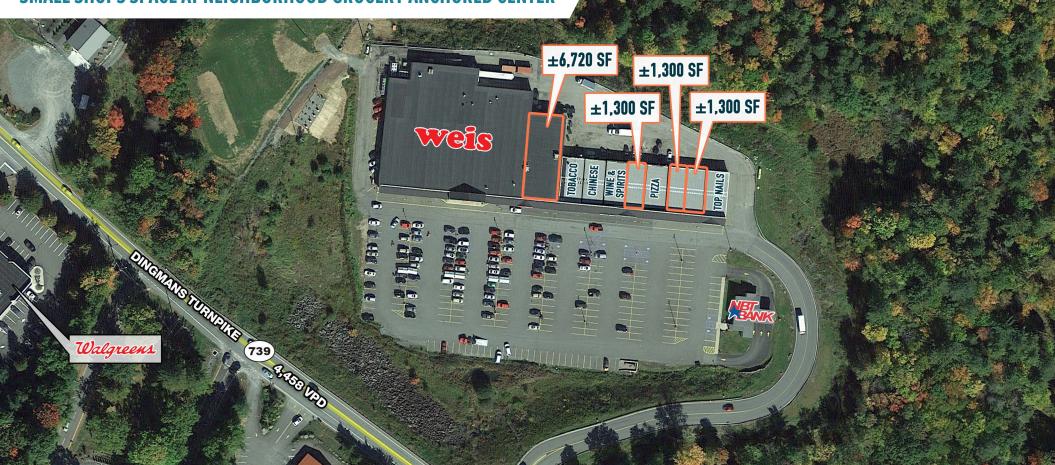

### THE VILLAGE CENTER LORDS VALLEY (BLOOMING GROVE), PA ROUTE 739

±1,300 – 6,720 SF AVAILABLE FOR LEASE MEADVILLE MSA

SMALL SHOPS SPACE AT NEIGHBORHOOD GROCERY ANCHORED CENTER

**LEASED BY:** 

**OWNED & MANAGED BY:** 

## ±1,300 – 6,720 SF AVAILABLE AT ONLY GROCERY ANCHORED CENTER IN THE MARKET

The information and images contained herein are from sources deemed reliable. However, Metro Commercial Real Estate, Inc. makes no representation whatsoever as to their accuracy or authenticity. Images shown may be modified for illustrative purposes. Images may be out-of-date and not current. 07.03.24