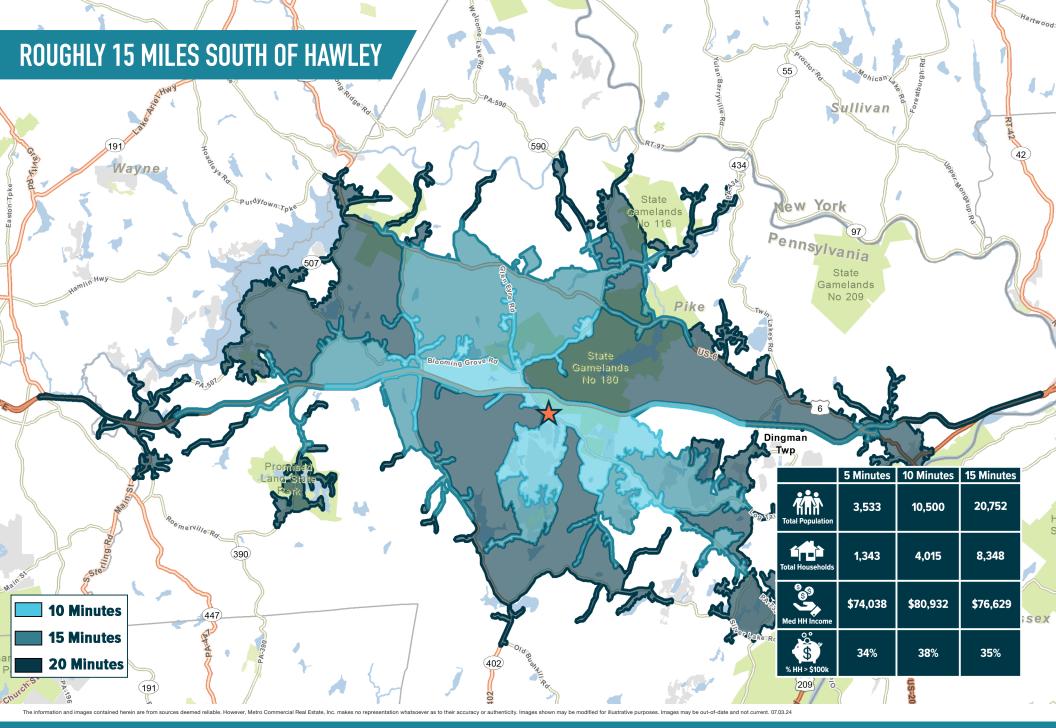

### THE VILLAGE CENTER LORDS VALLEY (BLOOMING GROVE), PA ROUTE 739

MetroCommercial.com

Ņ