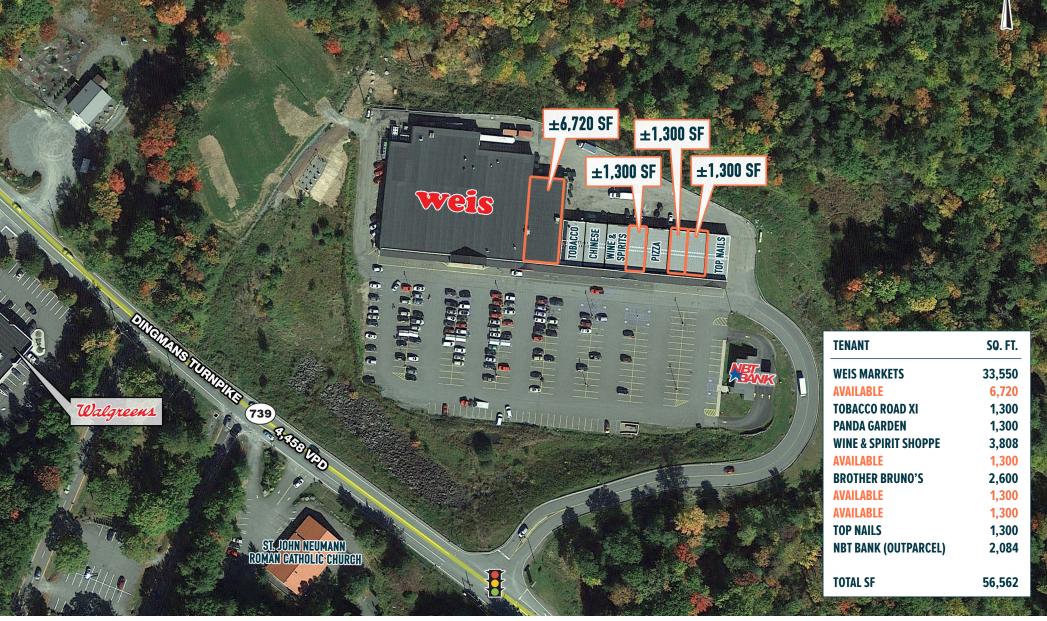

TER



**LEASED BY:** 



**OWNED & MANAGED BY:** 



### get in touch.

### **BRENDAN MULLIGAN**

office 610.825.5222 direct 610.260.2688 bmulligan@metrocommercial.com



#### THE VILLAGE CENTER LORDS VALLEY (BLOOMING GROVE), PA ROUTE 739



MetroCommercial.com

# **ONLY GROCERY ANCHORED CENTER IN OVER 5 MILE RADIUS**



The information and images contained herein are from sources deemed reliable. However, Metro Commercial Real Estate, Inc. makes no representation whatsoever as to their accuracy or authenticity. Images shown may be modified for illustrative purposes. Images may be out-of-date and not current. 07:03:24

### THE VILLAGE CENTER LORDS VALLEY (BLOOMING GROVE), PA ROUTE 739



MetroCommercial.com

Ņ

## ±1,300 – 6,720 SF AVAILABLE AT ONLY GROCERY ANCHORED CENTER IN THE MARKET



The information and images contained herein are from sources deemed reliable. However, Metro Commercial Real Estate, Inc. makes no representation whatsoever as to their accuracy or authenticity. Images shown may be modified for illustrative purposes. Images may be out-of-date and not current. 07.03.24

#### THE VILLAGE CENTER LORDS VALLEY (BLOOMING GROVE), PA ROUTE 739



N