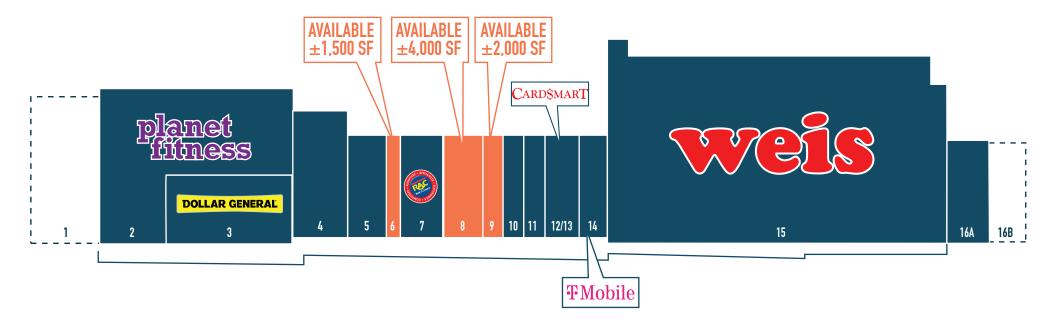

#### **1199 TEXAS PALMYRA HIGHWAY** HONESDALE, PA

# $\pm$ 1,500 SF, $\pm$ 2,000 SF & $\pm$ 4,000 SF INLINE SPACES AVAILABLE!

| 1 | PROPOSED SPACE          | UP TO 10,000 SF | 9     | AVAILABLE             | 2,000 SF  |
|---|-------------------------|-----------------|-------|-----------------------|-----------|
| 2 | PLANET FITNESS          | 18,000 SF       | 10    | NORTHEAST TITLE & TAG | 2,000 SF  |
| 3 | DOLLAR GENERAL          | 7,000 SF        | 11    | NAIL SALON            | 2,000 SF  |
| 4 | ASIAN BUFFET (50 X 120) | 6,000 SF        | 12/13 | CARD SMART            | 3,500 SF  |
| 5 | TWO GUYS FROM ITALY     | 3,000 SF        | 14    | T-Mobile              | 2,500 SF  |
| 6 | AVAILABLE               | 1,500 SF        | 15    | WEIS MARKET           | 60,029 SF |
| 7 | RENT-A-CENTER           | 4,000 SF        | 16A   | PLCB                  | 3,600 SF  |
| 8 | AVAILABLE               | 4,000 SF        | 16B   | PROPOSED SPACE        | 2,500 SF  |
|   |                         |                 |       |                       |           |