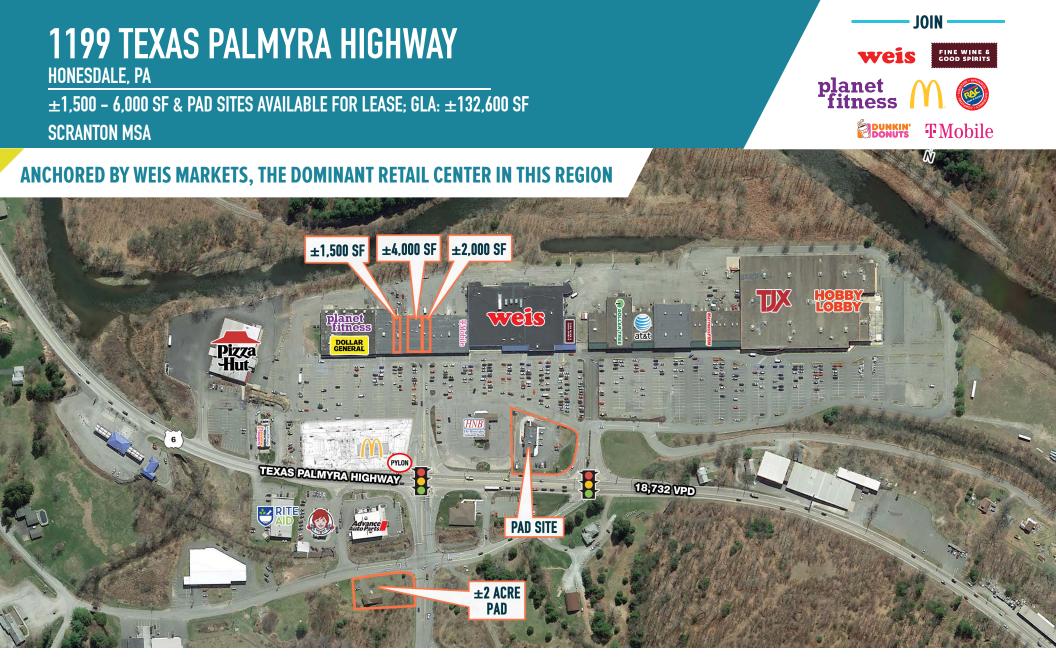

#### **1199 TEXAS PALMYRA HIGHWAY** HONESDALE, PA

# $\pm$ 1,500 SF, $\pm$ 2,000 SF & $\pm$ 4,000 SF INLINE SPACES AVAILABLE!

| 1 | PROPOSED SPACE          | UP TO 10,000 SF | 9     | AVAILABLE             | 2,000 SF  |
|---|-------------------------|-----------------|-------|-----------------------|-----------|
| 2 | PLANET FITNESS          | 18,000 SF       | 10    | NORTHEAST TITLE & TAG | 2,000 SF  |
| 3 | DOLLAR GENERAL          | 7,000 SF        | 11    | NAIL SALON            | 2,000 SF  |
| 4 | ASIAN BUFFET (50 X 120) | 6,000 SF        | 12/13 | CARD SMART            | 3,500 SF  |
| 5 | TWO GUYS FROM ITALY     | 3,000 SF        | 14    | T-Mobile              | 2,500 SF  |
| 6 | AVAILABLE               | 1,500 SF        | 15    | WEIS MARKET           | 60,029 SF |
| 7 | RENT-A-CENTER           | 4,000 SF        | 16A   | PLCB                  | 3,600 SF  |
| 8 | AVAILABLE               | 4,000 SF        | 16B   | PROPOSED SPACE        | 2,500 SF  |
|   |                         |                 |       |                       |           |