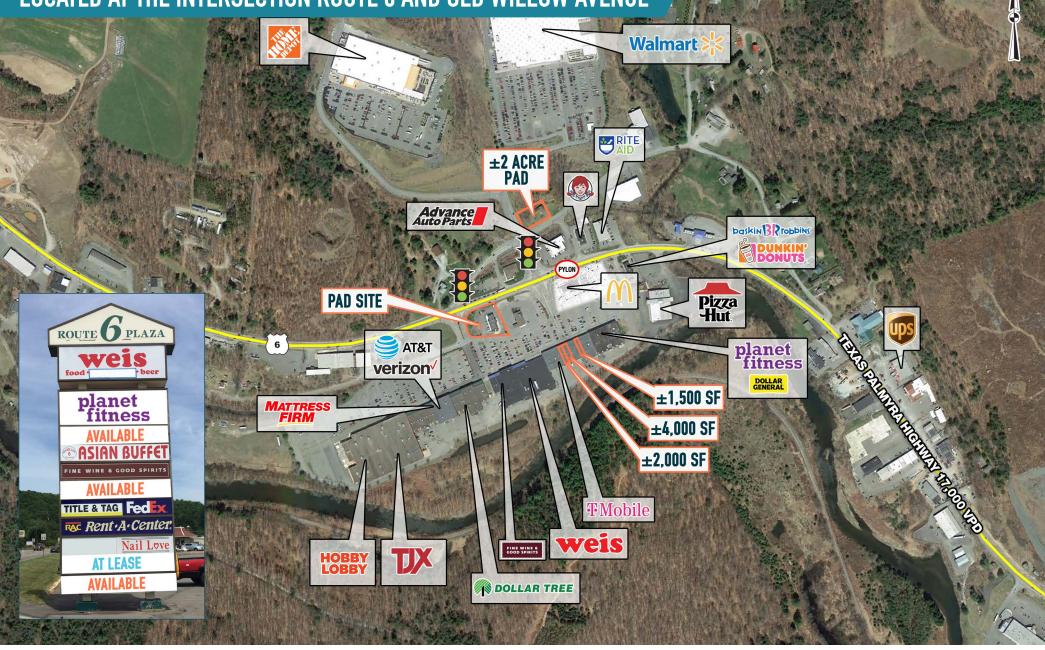

### get in touch.

#### **PAT GALLAGHER**

office 610.825.5222 direct 610.260.2676 pgallagher@metrocommercial.com

#### **BRIAN GOODWIN**

office 610.825.5222 direct 610.260.2664 bgoodwin@metrocommercial.com

MetroCommercial.com | PLYMOUTH MEETING, PA | MOUNT LAUREL, NJ | MIAMI, FL | PHILADELPHIA, PA

6,436 TOTAL HOUSEHOLDS WITHIN A 20 MINUTE DRIVE TIME



### **1199 TEXAS PALMYRA HIGHWAY** HONESDALE, PA



www.metrocommercial.com



### **1199 TEXAS PALMYRA HIGHWAY** Honesdale, pa



www.metrocommercial.com

## LOCATED AT THE INTERSECTION ROUTE 6 AND OLD WILLOW AVENUE



#### **1199 TEXAS PALMYRA HIGHWAY** HONESDALE, PA



# $\pm$ 1,500 SF, $\pm$ 2,000 SF & $\pm$ 4,000 SF INLINE SPACES AVAILABLE!



| 1 | PROPOSED SPACE          | UP TO 10,000 SF | 9     | AVAILABLE             | 2,000 SF  |
|---|-------------------------|-----------------|-------|-----------------------|-----------|
| 2 | PLANET FITNESS          | 18,000 SF       | 10    | NORTHEAST TITLE & TAG | 2,000 SF  |
| 3 | DOLLAR GENERAL          | 7,000 SF        | 11    | NAIL SALON            | 2,000 SF  |
| 4 | ASIAN BUFFET (50 X 120) | 6,000 SF        | 12/13 | CARD SMART            | 3,500 SF  |
| 5 | TWO GUYS FROM ITALY     | 3,000 SF        | 14    | T-Mobile              | 2,500 SF  |
| 6 | AVAILABLE               | 1,500 SF        | 15    | WEIS MARKET           | 60,029 SF |
| 7 | REN