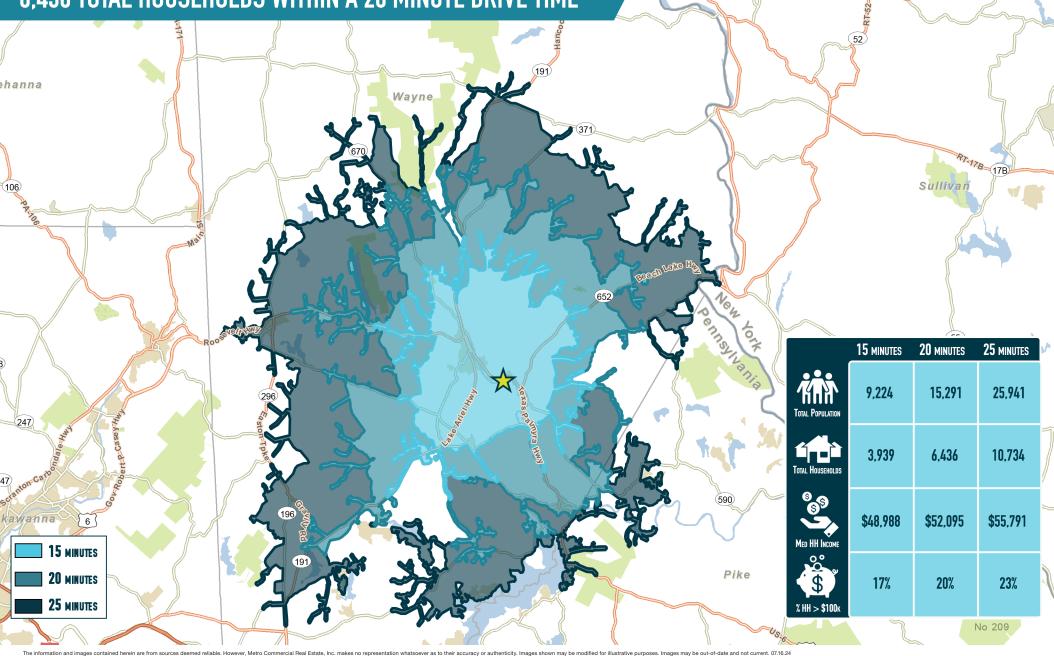

#### **BRIAN GOODWIN**

office 610.825.5222 direct 610.260.2664 bgoodwin@metrocommercial.com

MetroCommercial.com | PLYMOUTH MEETING, PA | MOUNT LAUREL, NJ | MIAMI, FL | PHILADELPHIA, PA

6,436 TOTAL HOUSEHOLDS WITHIN A 20 MINUTE DRIVE TIME