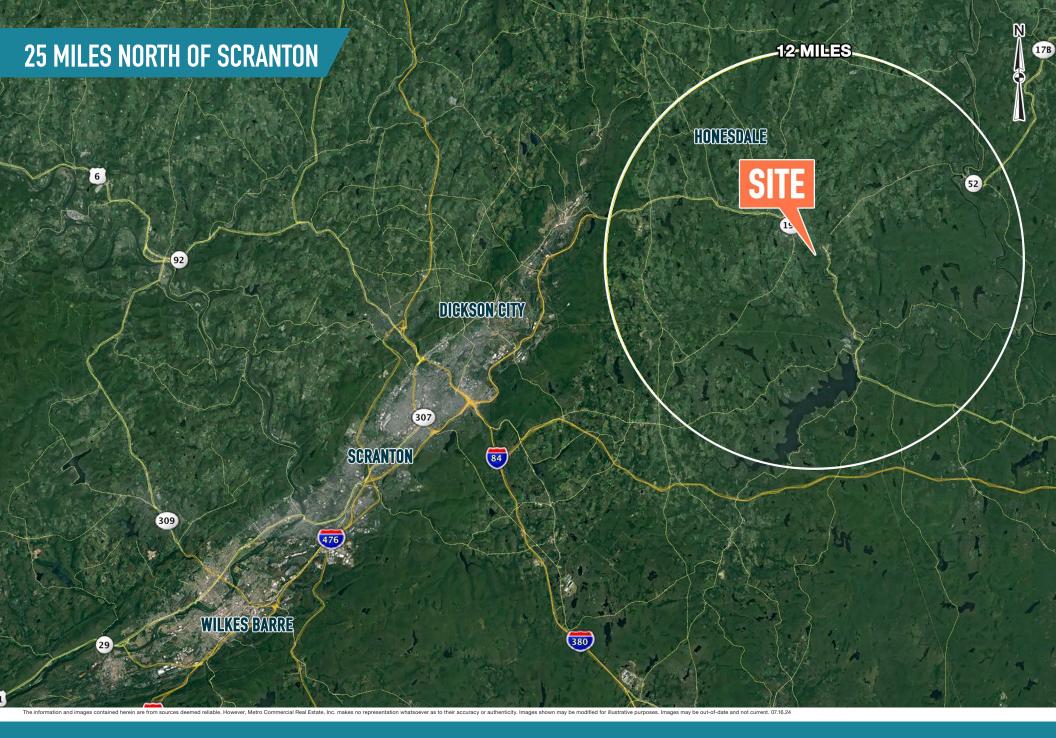

### get in touch.

#### **PAT GALLAGHER**

office 610.825.5222 direct 610.260.2676 pgallagher@metrocommercial.com

#### **BRIAN GOODWIN**

office 610.825.5222 direct 610.260.2664 bgoodwin@metrocommercial.com

MetroCommercial.com | PLYMOUTH MEETING, PA | MOUNT LAUREL, NJ | MIAMI, FL | PHILADELPHIA, PA

6,436 TOTAL HOUSEHOLDS WITHIN A 20 MINUTE DRIVE TIME



### **1199 TEXAS PALMYRA HIGHWAY** HONESDALE, PA



www.metrocommercial.com



### **1199 TEXAS PALMYRA HIGHWAY** Honesdale, pa



www.metrocommercial.com

## LOCATED AT THE INTERSECTION ROUTE 6 AND OLD WILLOW AVENUE



#### **1199 TEXAS PALMYRA HIGHWAY** HONESDALE, PA



# $\pm$ 1,500 SF, $\pm$ 2,000 SF & $\pm$ 4,000 SF INLINE SPACES AVAILABLE!



| 1 | PROPOSED SPACE          | UP TO 10,000 SF | 9     | AVAILABLE             | 2,000 SF  |
|---|-------------------------|-----------------|-------|-----------------------|-----------|
| 2 | PLANET FITNESS          | 18,000 SF       | 10    | NORTHEAST TITLE & TAG | 2,000 SF  |
| 3 | DOLLAR GENERAL          | 7,000 SF        | 11    | NAIL SALON            | 2,000 SF  |
| 4 | ASIAN BUFFET (50 X 120) | 6,000 SF        | 12/13 | CARD SMART            | 3,500 SF  |
| 5 | TWO GUYS FROM ITALY     | 3,000 SF        | 14