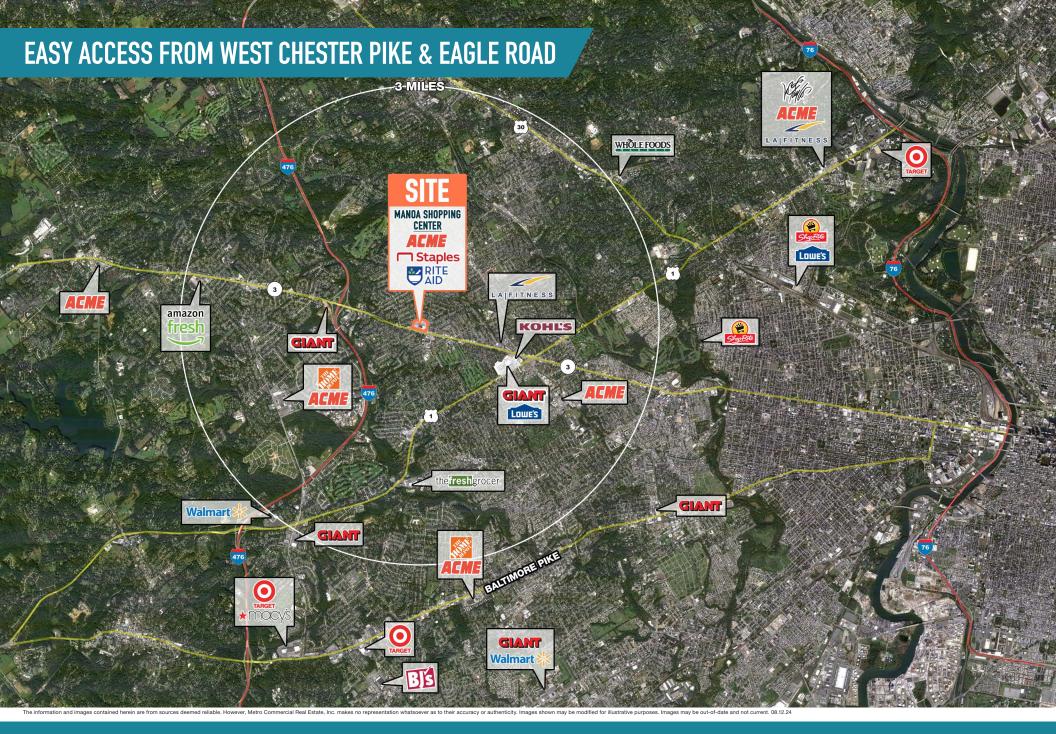

## MANOA SHOPPING CENTER HAVERTOWN, PA

**WEST CHESTER PIKE & EAGLE ROAD** 

UP TO  $\pm 6,000$  SF 2ND LEVEL SPACE AVAILABLE







## get in touch.

## **BRENT BARBEHENN**

office 856.866.1900
direct 856.222.3036
bbarbehenn@metrocommercial.com



MANOA SHOPPING CENTER

HAVERTOWN, PA

WEST CHESTER PIKE & EAGLE ROAD





MANOA SHOPPING CENTER

HAVERTOWN, PA

WEST CHESTER PIKE & EAGLE ROAD



## **COTENANCY WITH MANY NATIONAL RETAILERS**



- Acme
- **Vybe Urgent Care**
- Popeye's (Coming Soon)
- Krispy Kreme
- Cathy's Books
- Rite Aid
- **Wild Birds Unlimited**
- **Beer Guys**
- **Beer Guys**
- **Beer Guys**
- **Staples**
- 19 BHCU
- GameStop
- **Essex Cleaners**
- **C&M Sporting Goods**
- **Learning Express**
- **H&R Block**
- **Colonial Village Meats**
- Bravo Pizza
- Manhattan Bagel
- Quest
- Norman's Hallmark
- Haverford Twp. Library
- Dollar Or Two
- **Talent Hair Salon**
- Szechuan Lei Lei Chinese Restaurant
- **Best Jewelers**
- Haverford Twp. Police Substation
- **Medicare Assistance**
- 2ND LEVEL AVAILABLE 6.000 SF
- **Havertown Nail Salon**
- 41 Kumon
- Storage
- **Health Spring SPA**
- Applebe