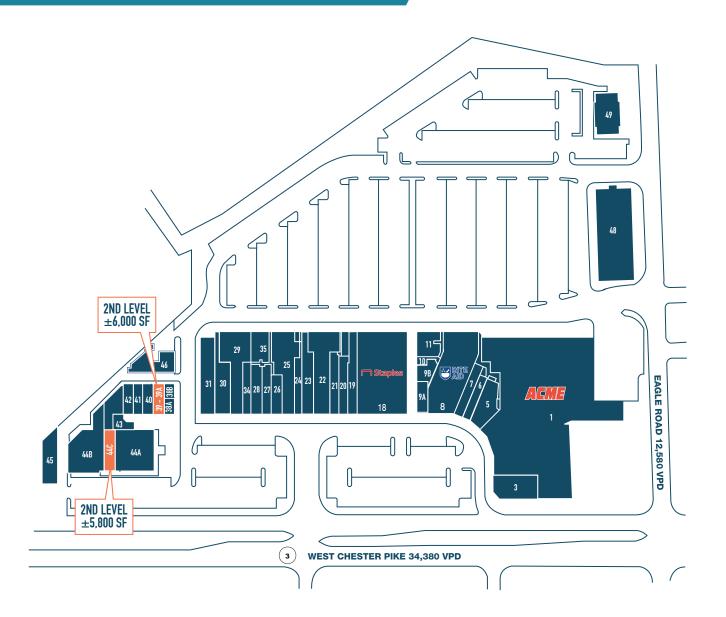

## **COTENANCY WITH MANY NATIONAL RETAILERS**

- Acme
- **Vybe Urgent Care**
- Popeye's (Coming Soon)
- Krispy Kreme
- Cathy's Books
- Rite Aid
- **Wild Birds Unlimited**
- **Beer Guys**
- **Beer Guys**
- **Beer Guys**
- **Staples**
- 19 BHCU
- GameStop
- **Essex Cleaners**
- **C&M Sporting Goods**
- **Learning Express**
- **H&R Block**
- **Colonial Village Meats**
- Bravo Pizza
- Manhattan Bagel
- Quest
- Norman's Hallmark
- Haverford Twp. Library
- Dollar Or Two
- **Talent Hair Salon**
- Szechuan Lei Lei Chinese Restaurant
- **Best Jewelers**
- Haverford Twp. Police Substation
- **Medicare Assistance**
- 2ND LEVEL AVAILABLE 6.000 SF
- **Havertown Nail Salon**
- 41 Kumon
- Storage
- **Health Spring SPA**
- Applebee's
- 44B PA LCB
- 2ND LEVEL AVAILABLE 5,800 SF
- Citizens Bank
- Japanese Steak House
- Ace Hardware
- Santander Bank