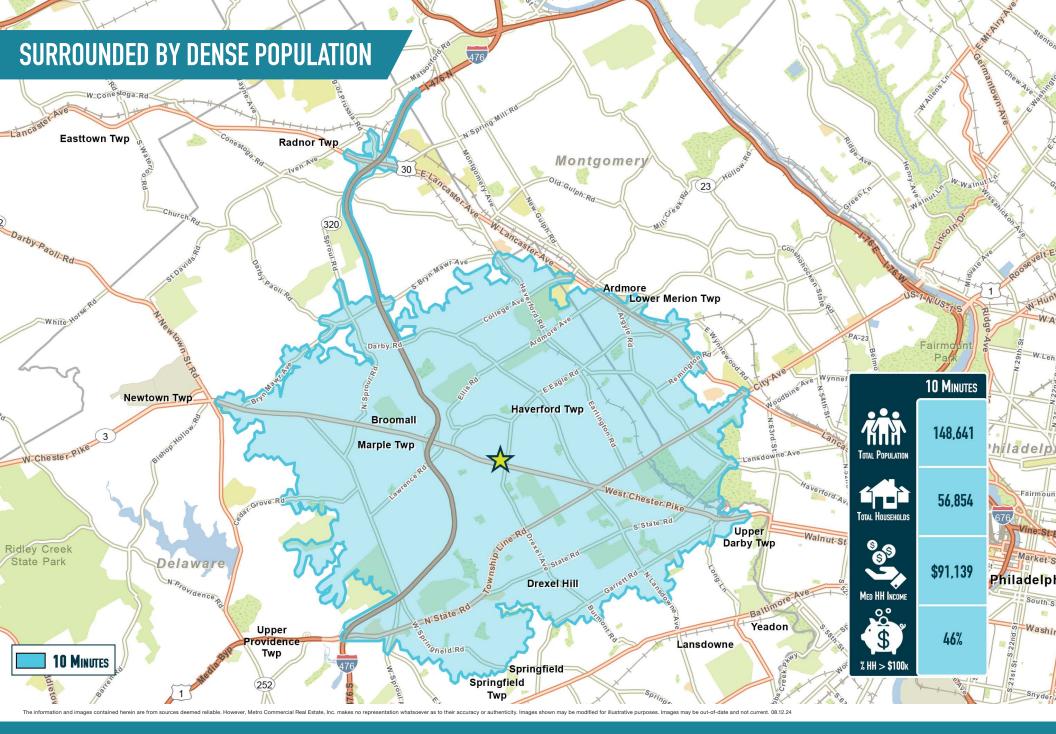

## MANOA SHOPPING CENTER HAVERTOWN, PA

**WEST CHESTER PIKE & EAGLE ROAD** 

UP TO  $\pm 6,000$  SF 2ND LEVEL SPACE AVAILABLE







## get in touch.

## **BRENT BARBEHENN**

office 856.866.1900
direct 856.222.3036
bbarbehenn@metrocommercial.com



MANOA SHOPPING CENTER

HAVERTOWN, PA

WEST CHESTER PIKE & EAGLE ROAD





MANOA SHOPPING CENTER

HAVERTOWN, PA

WEST CHESTER PIKE & EAGLE ROAD



## **COTENANCY WITH MANY NATIONAL RETAILERS**



- Acme
- **Vybe Urgent Care**
- Popeye's (Coming Soon)
- Krispy Kreme
- Cathy's Books
- Rite Aid
- **Wild Birds Unlimited**
- **Beer Guys**
- **Beer Guys**
- **Beer Guys**
- **Staples**
- 19 BHCU
- GameStop
- **Essex Cleaners**
- **C&M Sporting Goods**
- **Learning Express**
- **H&R Block**
- **Colonial Village Meats**
- Bravo Pizza
- Manhattan Bagel
- Quest
- Norman's Hallmark
- Haverford Twp. Library
- Dollar Or Two
- **Talent Hair Salon**
- Szechuan Lei Lei Chinese Restaurant
- **Best Jewelers**
- Haverford Twp. Police Substation
- **Medicare Assistance**
- 2ND LEVEL AVAILABLE 6.000 SF
- **Hav