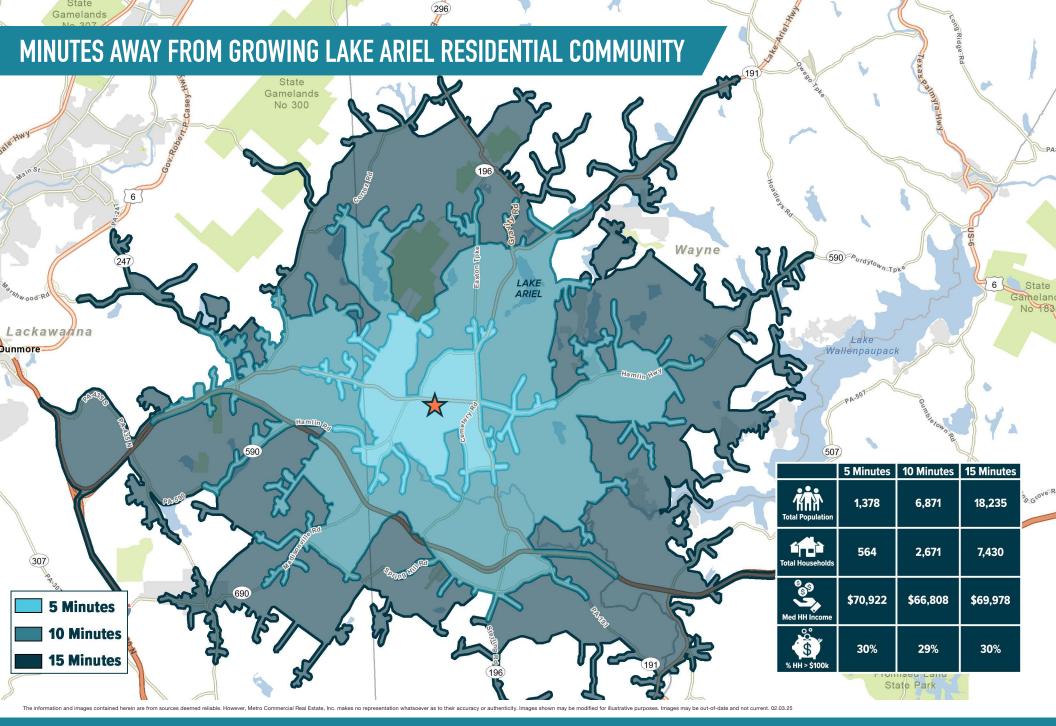

## THE VILLAGE CENTER HAMLIN, PA

**454 HAMLIN HIGHWAY** 

±1,300 - 72,787 SF & PAD SITE AVAILABLE FOR LEASE **SCRANTON MSA** 

**OWNED & MANAGED BY:** 