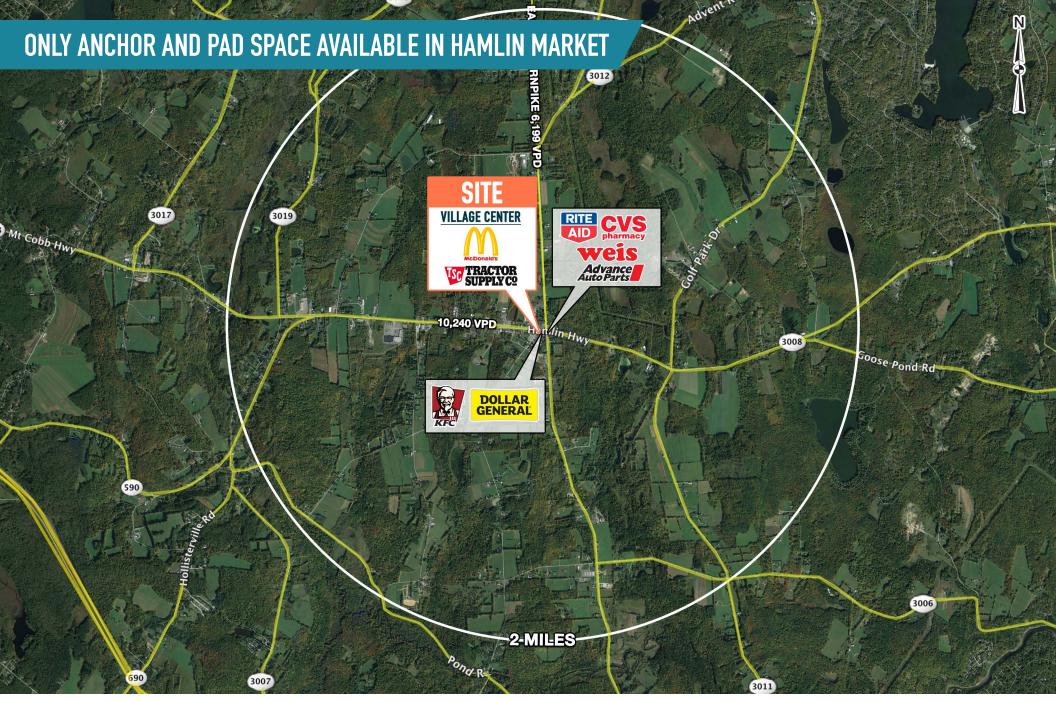

## THE VILLAGE CENTER HAMLIN, PA

**454 HAMLIN HIGHWAY** 

±1,300 - 72,787 SF & PAD SITE AVAILABLE FOR LEASE **SCRANTON MSA** 

**OWNED & MANAGED BY:** 