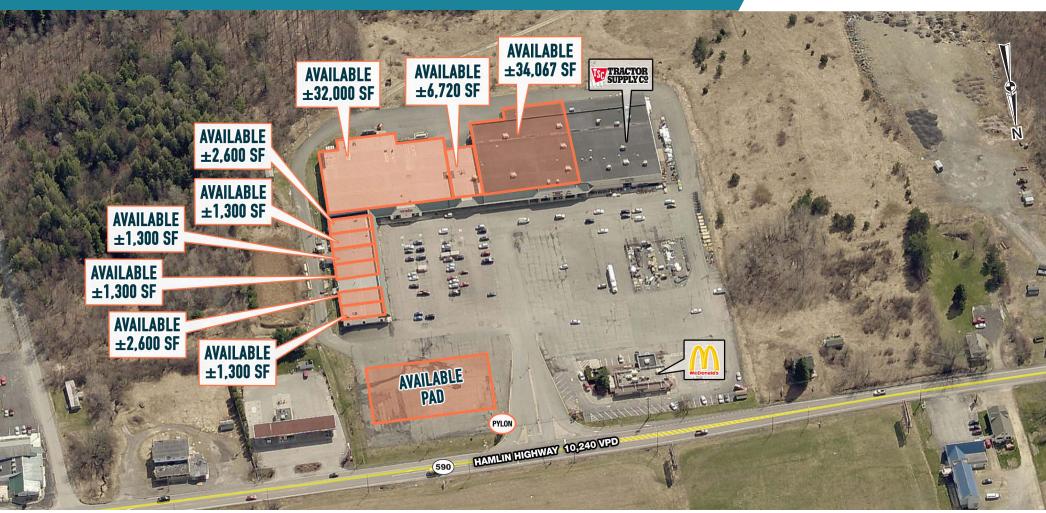

## THE VILLAGE CENTER HAMLIN, PA

**454 HAMLIN HIGHWAY** 

±1,300 - 72,787 SF & PAD SITE AVAILABLE FOR LEASE **SCRANTON MSA** 

**OWNED & MANAGED BY:** 

## ±1,300 - 81,887 SF AND PAD SITE AVAILABLE

**AVAILABLE** PAD

±2,600 SF

AVAILABLE ±1,300 SF

**AVAILABLE** ±6,720 SF

AVAILABLE ±32,000 SF

TSC