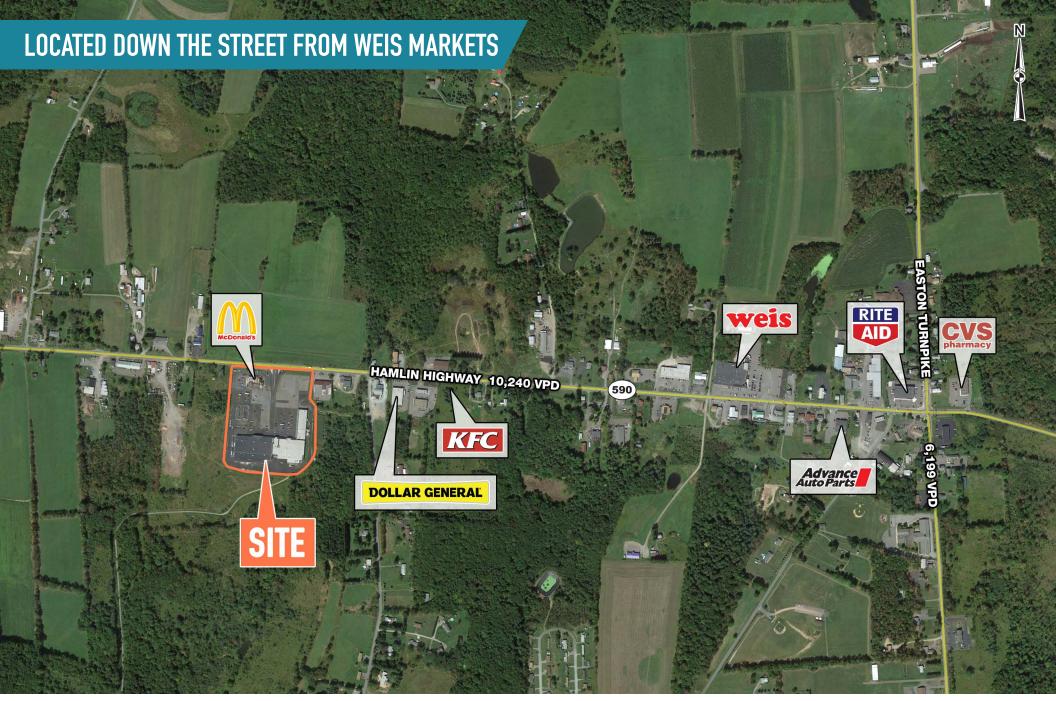

## THE VILLAGE CENTER HAMLIN, PA

**454 HAMLIN HIGHWAY** 

±1,300 - 72,787 SF & PAD SITE AVAILABLE FOR LEASE **SCRANTON MSA** 

**OWNED & MANAGED BY:** 