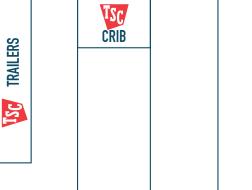

## ±1,300 - 81,887 SF AND PAD SITE AVAILABLE

**AVAILABLE** PAD

±2,600 SF

AVAILABLE ±1,300 SF

**AVAILABLE** ±6,720 SF

AVAILABLE ±32,000 SF

TSC