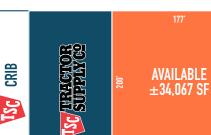

## ±1,300 - 81,887 SF AND PAD SITE AVAILABLE

**AVAILABLE** PAD

±2,600 SF

AVAILABLE ±1,300 SF

**AVAILABLE** ±6,720 SF

AVAILABLE ±32,000 SF

TSC