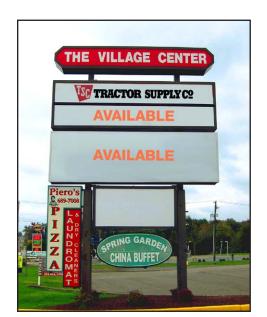

## THE VILLAGE CENTER HAMLIN, PA

**454 HAMLIN HIGHWAY** 

±1,300 - 72,787 SF & PAD SITE AVAILABLE FOR LEASE **SCRANTON MSA** 

**OWNED & MANAGED BY:** 