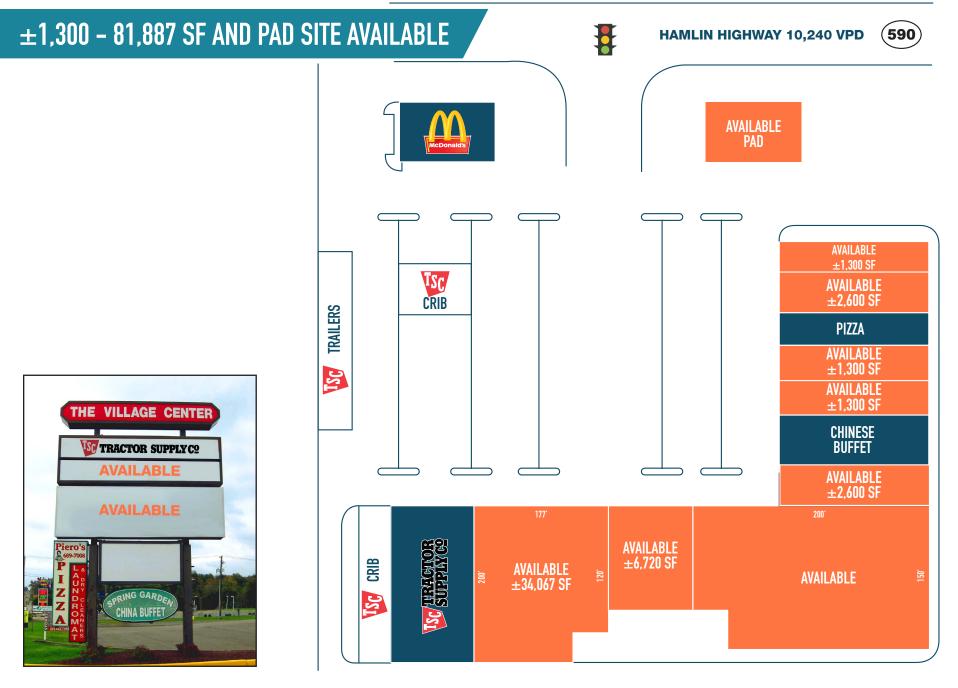

MetroCommercial.com

THE VILLAGE CENTER HAMLIN, PA 454 HAMLIN HIGHWAY

MetroCommercial.com

N

The information and images contained herein are from sources deemed reliable. However, Metro Commercial Real Estate, Inc. makes no representation whatsoever as to their accuracy or authenticity. Images shown may be modified for illustrative purposes. Images may be out-of-date and not current. 12.04.2