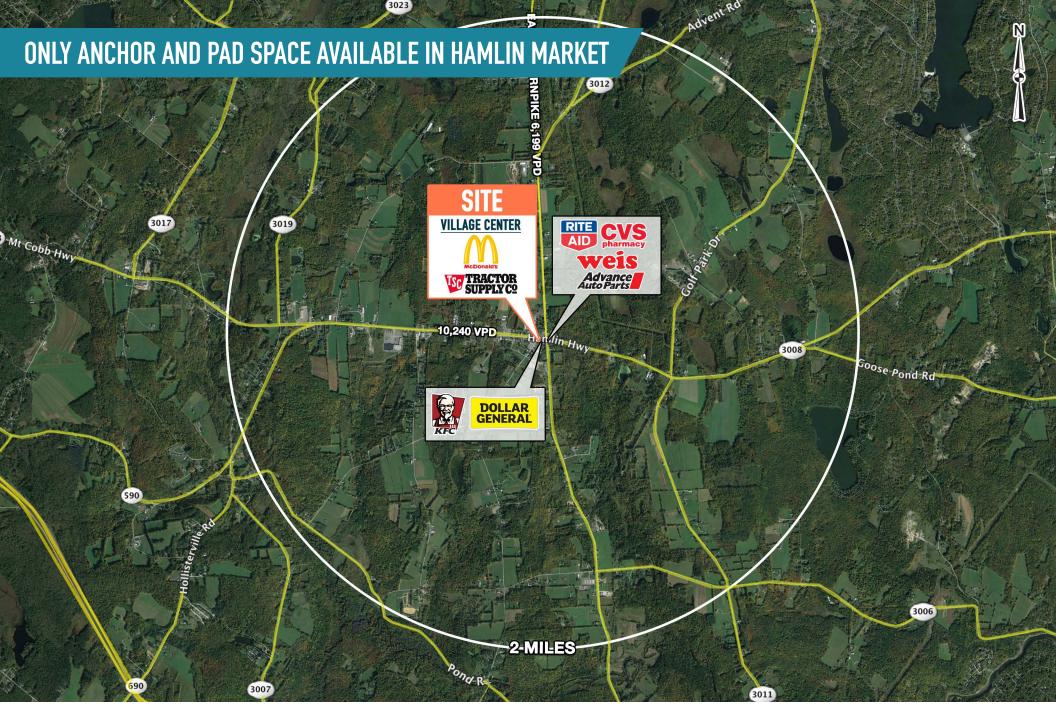

MetroCommercial.com

THE VILLAGE CENTER HAMLIN, PA 454 HAMLIN HIGHWAY

MetroCommercial.com

N

The information and images contained herein are from sources deemed reliable. However, Metro Commercial Real Estate, Inc. makes no representation whatsoever as to their accuracy or authenticity. Images shown may be modified for illustrative purposes. Images may be out-of-date and not current. 12.04.2