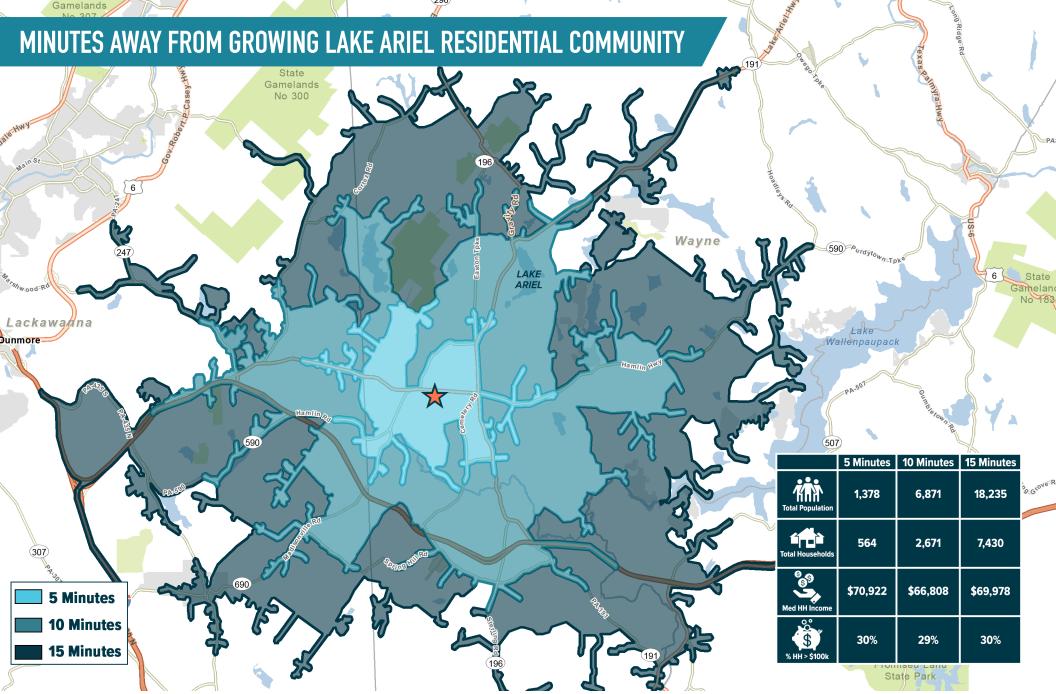

## THE VILLAGE CENTER **HAMLIN, PA** 454 HAMLIN HIGHWAY

State

MetroCommercial.com

he information and images contained herein are from sources deemed reliable. However, Metro Commercial Real Estate, Inc. makes no representation whatsoever as to their accuracy or authenticity. Images shown may be modified for illustrative purposes. Images may be out-of-date and not current. 12.04.24