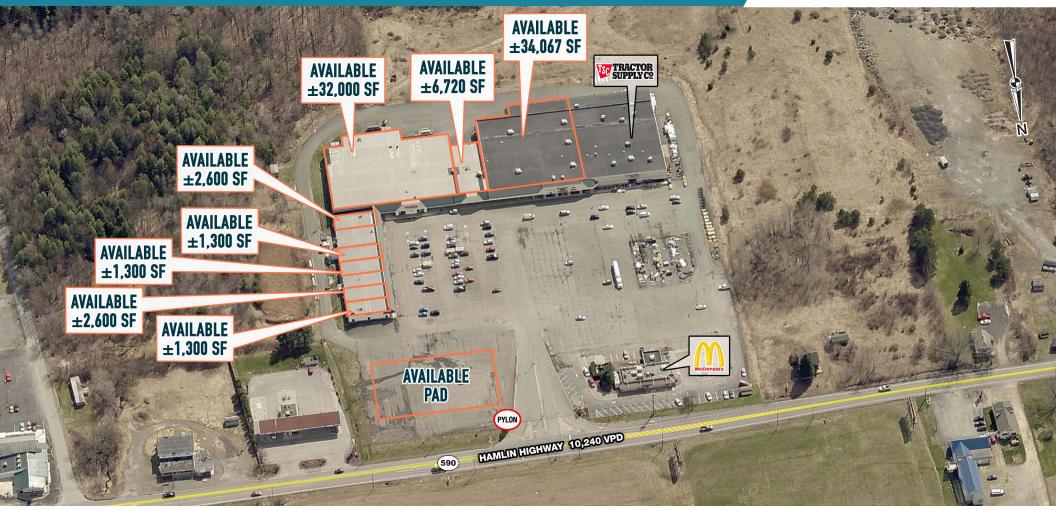

THE VILLAGE CENTER HAMLIN, PA 454 HAMLIN HIGHWAY

## $\pm$ 1,300 – 72,787 SF & PAD SITE AVAILABLE FOR LEASE SCRANTON MSA

**OWNED & MANAGED BY:** 