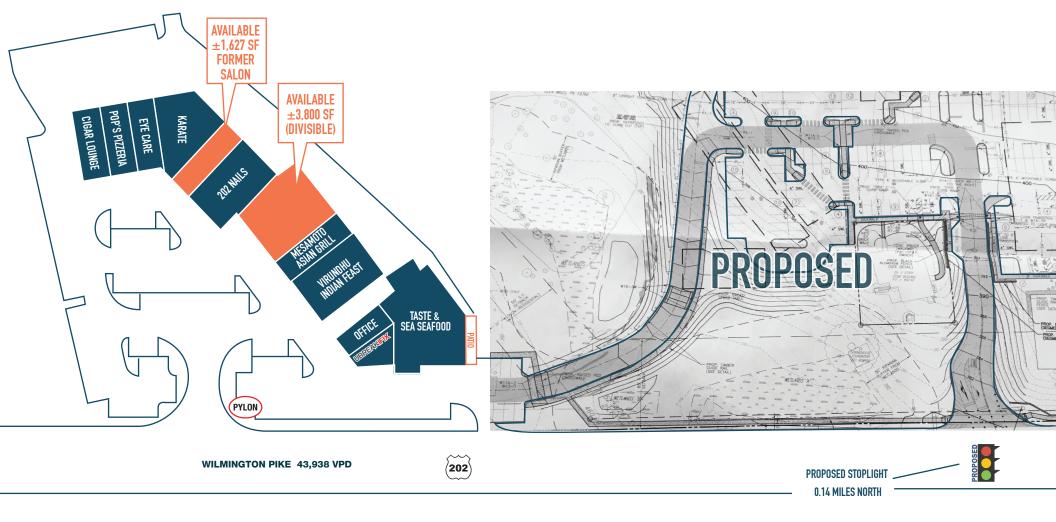

# KEYSTONE PLAZA 1810 WILMINGTON PIKE

**GLEN MILLS, PA** 

 $\pm 1,627$  – 3,800 SF AVAILABLE FOR LEASE; GLA:  $\pm 31,000$  SF Philadelphia MSA

MetroCommercial.com | PLYMOUTH MEETING, PA | MOUNT LAUREL, NJ

### KEYSTONE PLAZA **1810 WILMINGTON PIKE** GLEN MILLS, PA

www.metrocommercial.com