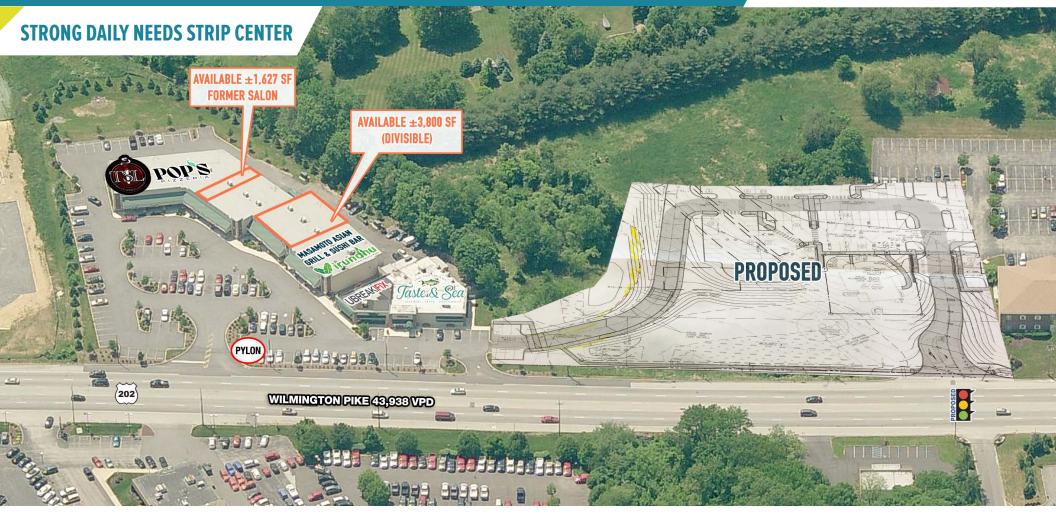

# KEYSTONE PLAZA 1810 WILMINGTON PIKE

**GLEN MILLS, PA** 

 $\pm 1,627$  – 3,800 SF AVAILABLE FOR LEASE; GLA:  $\pm 31,000$  SF Philadelphia MSA

MetroCommercial.com | PLYMOUTH MEETING, PA | MOUNT LAUREL, NJ

### **KEYSTONE PLAZA 1810 WILMINGTON PIKE GLEN MILLS, PA**

www.metrocommercial.com