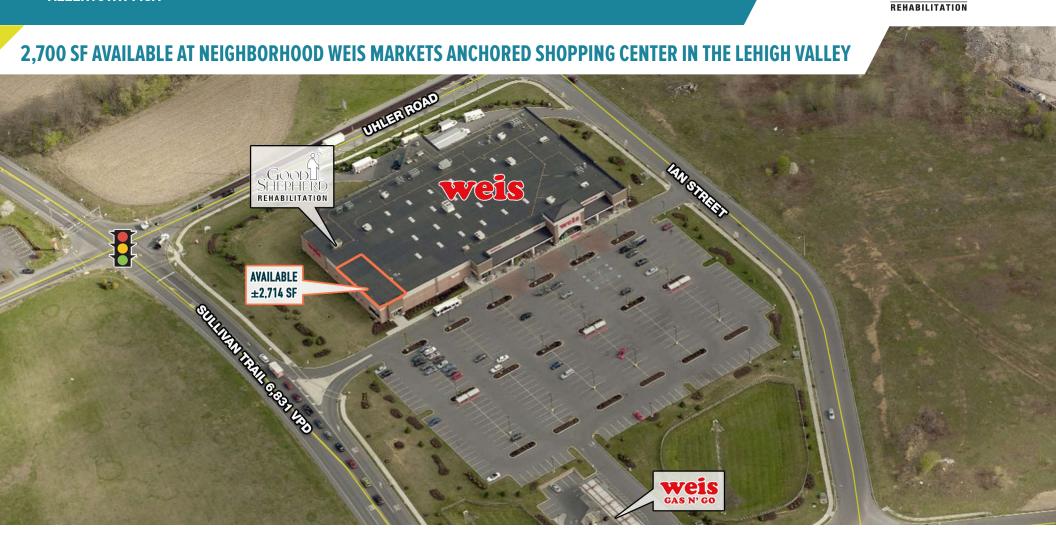

## FORKS TOWNSHIP, PA

**3825 SULLIVAN TRAIL** 

±2,714 SF END CAP AVAILABLE FOR LEASE

**ALLENTOWN MSA** 

**LEASED BY:** 

**OWNED & MANAGED BY:** 

# ±2,700 SF SUITABLE FOR NUMEROUS USES AT DOMINANT GROCERY ANCHORED CENTER SERVICING THE FORKS TOWNSHIP COMMUNITY

The information and images contained herein are from sources deemed reliable. However, Metro Commercial Real Estate, Inc. makes no representation whatsoever as to their accuracy or authenticity. Images shown may be modified for illustrative purposes. Images may be out-of-date and not current. 02.04.25