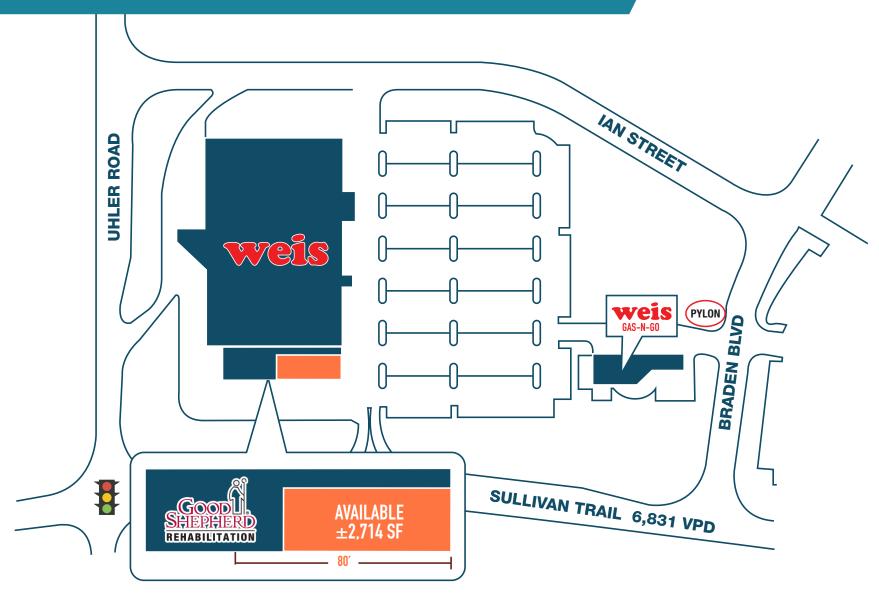

## FORKS TOWNSHIP, PA

**3825 SULLIVAN TRAIL** 

±2,714 SF END CAP AVAILABLE FOR LEASE

**ALLENTOWN MSA** 

**LEASED BY:** 

**OWNED & MANAGED BY:** 

# ±2,700 SF SUITABLE FOR NUMEROUS USES AT DOMINANT GROCERY ANCHORED CENTER SERVICING THE FORKS TOWNSHIP COMMUNITY

The information and images contained herein are from sources deemed reliable. However, Metro Commercial Real Estate, Inc. makes no representation whatsoever as to their accuracy or authenticity. Images shown may be modified for illustrative purposes. Images may be out-of-date and not current. 02.04.25