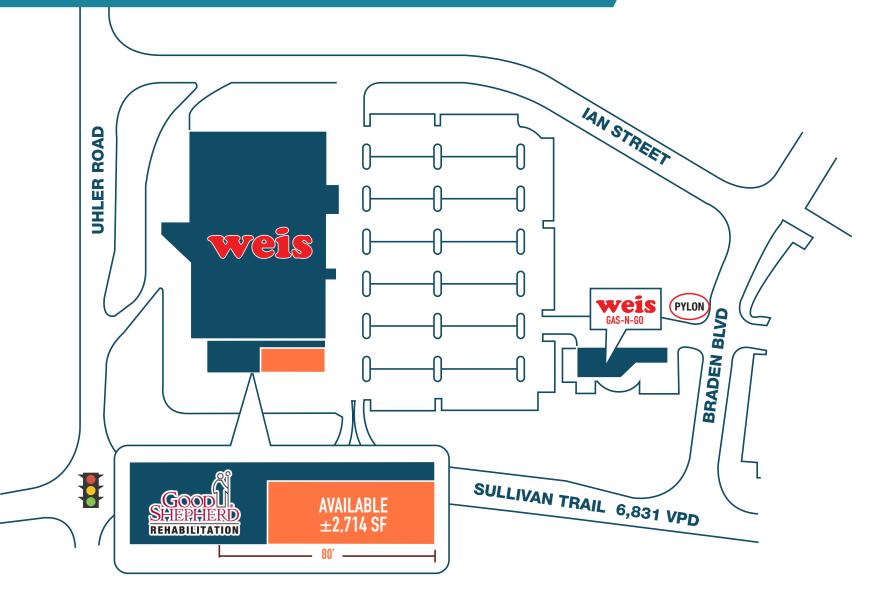

### FORKS TOWNSHIP, PA 3825 SULLIVAN TRAIL

±2,714 SF END CAP AVAILABLE FOR LEASE

**ALLENTOWN MSA** 

#### 2,700 SF AVAILABLE AT NEIGHBORHOOD WEIS MARKETS ANCHORED SHOPPING CENTER IN THE LEHIGH VALLEY

**LEASED BY:** 

**OWNED & MANAGED BY:** 

## $\pm$ 2,700 SF SUITABLE FOR NUMEROUS USES AT DOMINANT GROCERY ANCHORED CENTER SERVICING THE FORKS TOWNSHIP COMMUNITY

The information and images contained herein are from sources deemed reliable. However, Metro Commercial Real Estate, Inc. makes no representation whatsoever as to their accuracy or authenticity. Images shown may be modified for illustrative purposes. Images may be out-of-date and not current. 12.19.2