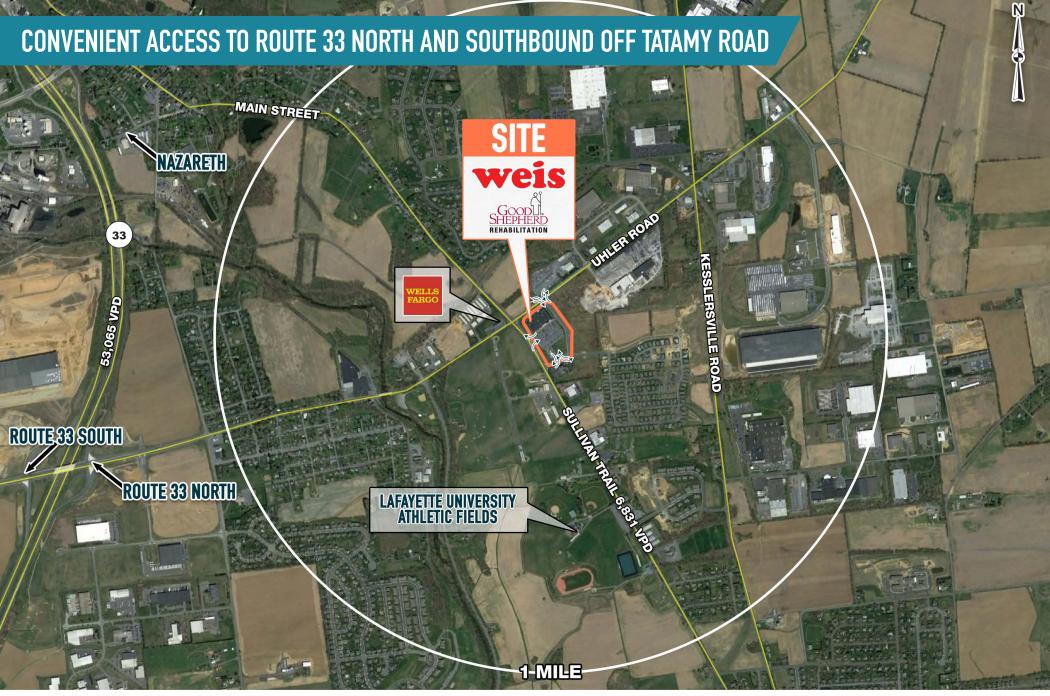

### FORKS TOWNSHIP, PA **3825 SULLIVAN TRAIL**

www.metrocommercial.com

The information and images contained herein are from sources deemed reliable. However, Metro Commercial Real Estate, Inc. makes no representation whatsoever as to their accuracy or authenticity. Images shown may be modified for illustrative purposes. Images may be out-of-date and not current. 12.19.

# FORKS TOWNSHIP, PA 3825 SULLIVAN TRAIL

www.metrocommercial.com

The information and images contained herein are from sources deemed reliable. However, Metro Commercial Real Estate, Inc. makes no representation whatsoever as to their accuracy or authenticity. Images shown may be modified for illustrative purposes. Images may be out-of-date and not current. 12:1

# FORKS TOWNSHIP, PA 3825 SULLIVAN TRAIL