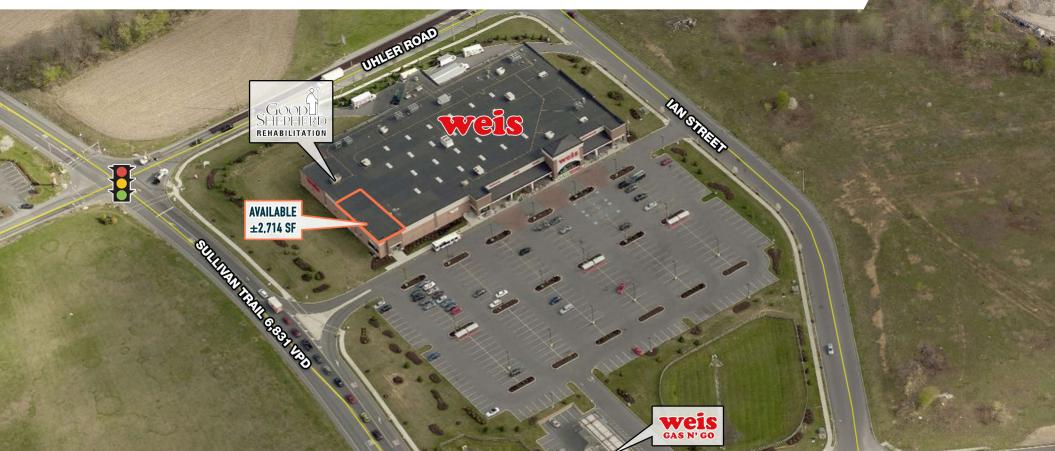

### FORKS TOWNSHIP, PA 3825 SULLIVAN TRAIL

±2,714 SF END CAP AVAILABLE FOR LEASE

**ALLENTOWN MSA** 

#### 2,700 SF AVAILABLE AT NEIGHBORHOOD WEIS MARKETS ANCHORED SHOPPING CENTER IN THE LEHIGH VALLEY

**LEASED BY:** 

**OWNED & MANAGED BY:** 

## $\pm$ 2,700 SF SUITABLE FOR NUMEROUS USES AT DOMINANT GROCERY ANCHORED CENTER SERVICING THE FORKS TOWNSHIP COMMUNITY

The information and images contained herein are from sources deemed reliable. However, Metro Commercial Real Estate, Inc. makes no representation whatsoever as to their accuracy or authenticity. Images shown may be modified for illustrative purposes. Images may be out-of-date and not current. 12.19.2