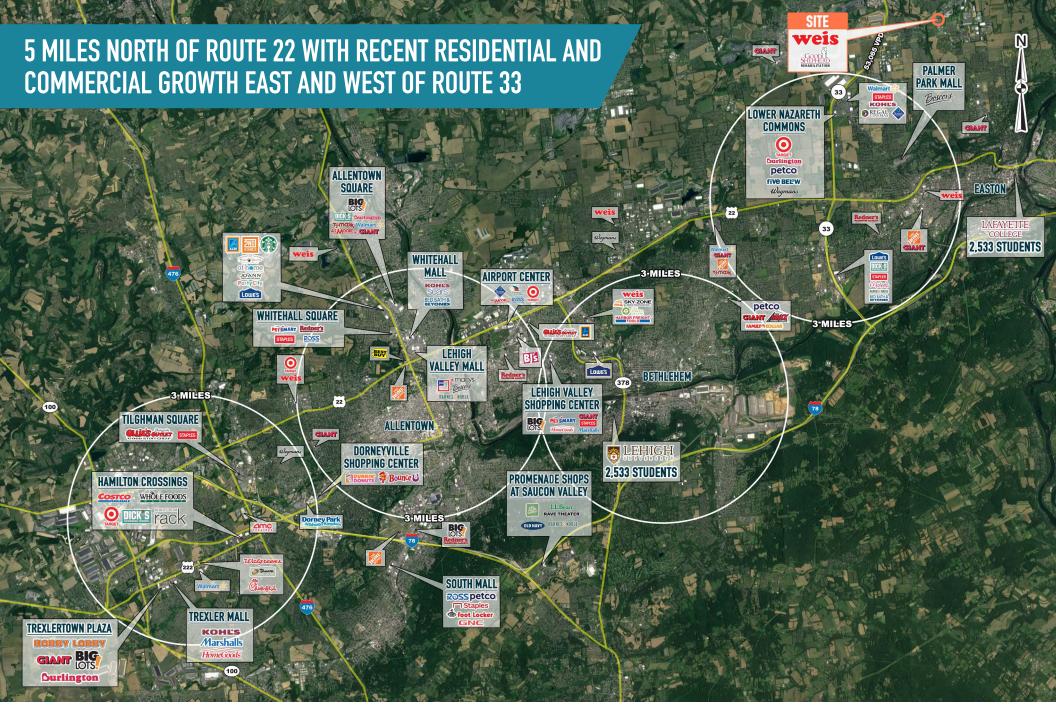

### FORKS TOWNSHIP, PA **3825 SULLIVAN TRAIL**

www.metrocommercial.com

The information and images contained herein are from sources deemed reliable. However, Metro Commercial Real Estate, Inc. makes no representation whatsoever as to their accuracy or authenticity. Images shown may be modified for illustrative purposes. Images may be out-of-date and not current. 12.19.

# FORKS TOWNSHIP, PA 3825 SULLIVAN TRAIL

www.metrocommercial.com

The information and images contained herein are from sources deemed reliable. However, Metro Commercial Real Estate, Inc. makes no representation whatsoever as to their accuracy or authenticity. Images shown may be modified for illustrative purposes. Images may be out-of-date and not current. 12:1

# FORKS TOWNSHIP, PA 3825 SULLIVAN TRAIL