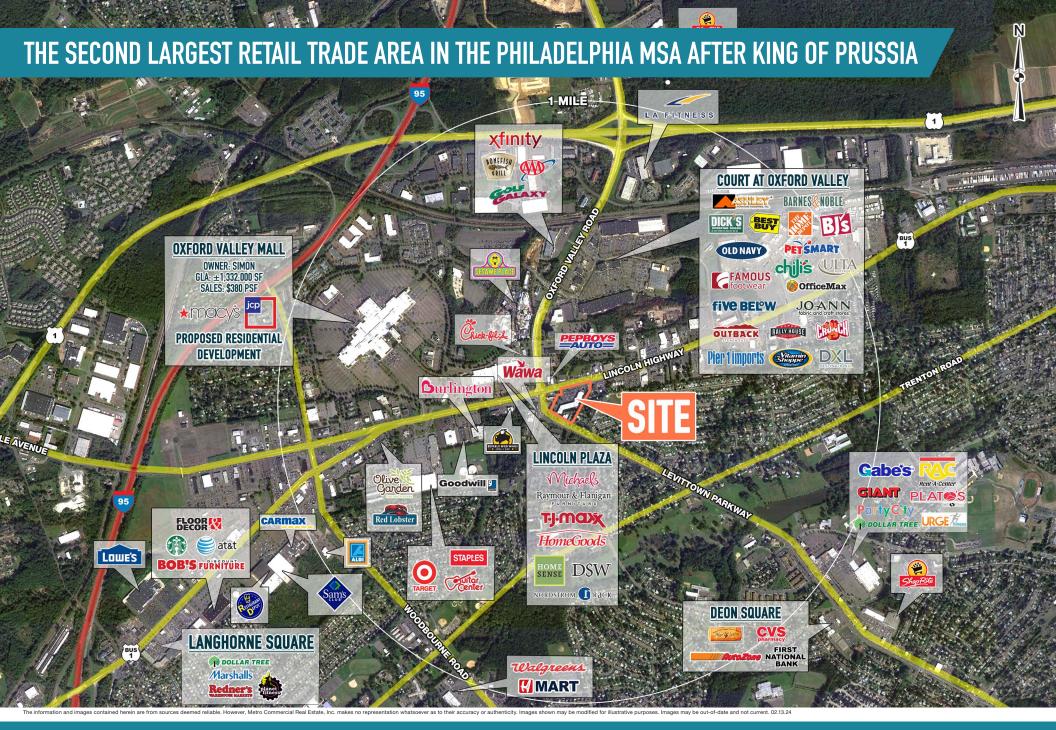

#### IN THE HEART OF OXFORD VALLEY REGIONAL SHOPPING DESTINATION

AREA RETAILERS INCLUDE MACY'S, SEARS, TARGET, BEST BUY & BJ'S WHOLESALE CLUB

JOIN

AMERICA'S BEST

SportClips

Sinancial

©SalonCentric<sup>-</sup>

#### OXFORD POINT FAIRLESS HILLS, PA 110 LINCOLN HIGHWAY

**CLOSE PROXIMITY TO I-95 AND US HIGHWAY 1** 

LINCOLM HIGHWAY 16240 MPD

The information and images contained herein are from sources deemed reliable. However, Metro Commercial Real Estate, Inc. makes no representation whatsoever as to their accuracy or authenticity. Images shown may be modified for illustrative purposes. Images may be out-of-date and not current. 5.17.19