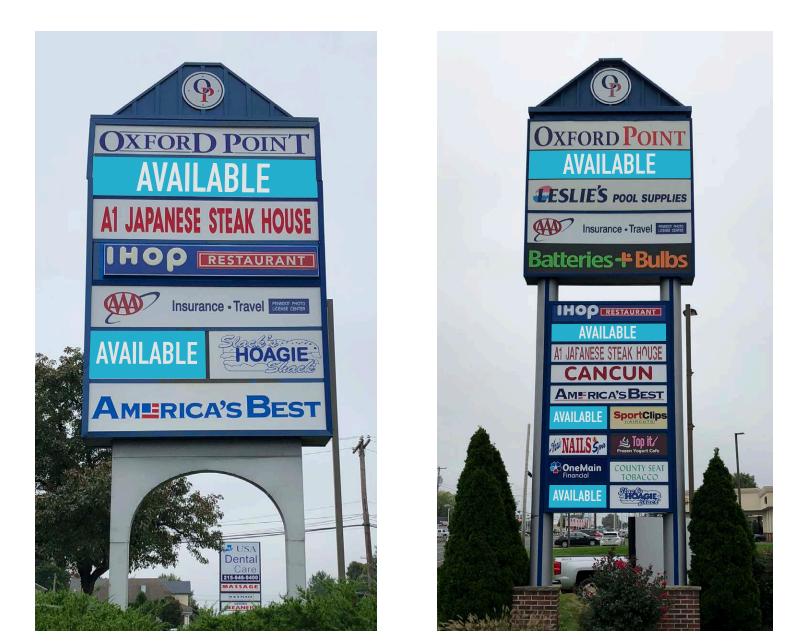

# TREMENDOUS PYLON VISIBILITY AND ACCESS FROM BOTH LINCOLN HIGHWAY & OXFORD VALLEY ROAD

n and images contained herein are from sources deemed reliable. However, Metro Commercial Real Estate, Inc. makes no representation whatsoever as to their accuracy or authenticity. Images shown may be modified for illustrative purposes. Images may be out-of-date and not current. 02:13:24

PYLONS

he information and images contained herein are from sources deemed reliable. However, Metro Commercial Real Estate, Inc. makes no representation whatsoever as to their accuracy or authenticity. Images shown may be modified for illustrative purposes. Images may be out-of-date and not current. 02.13.