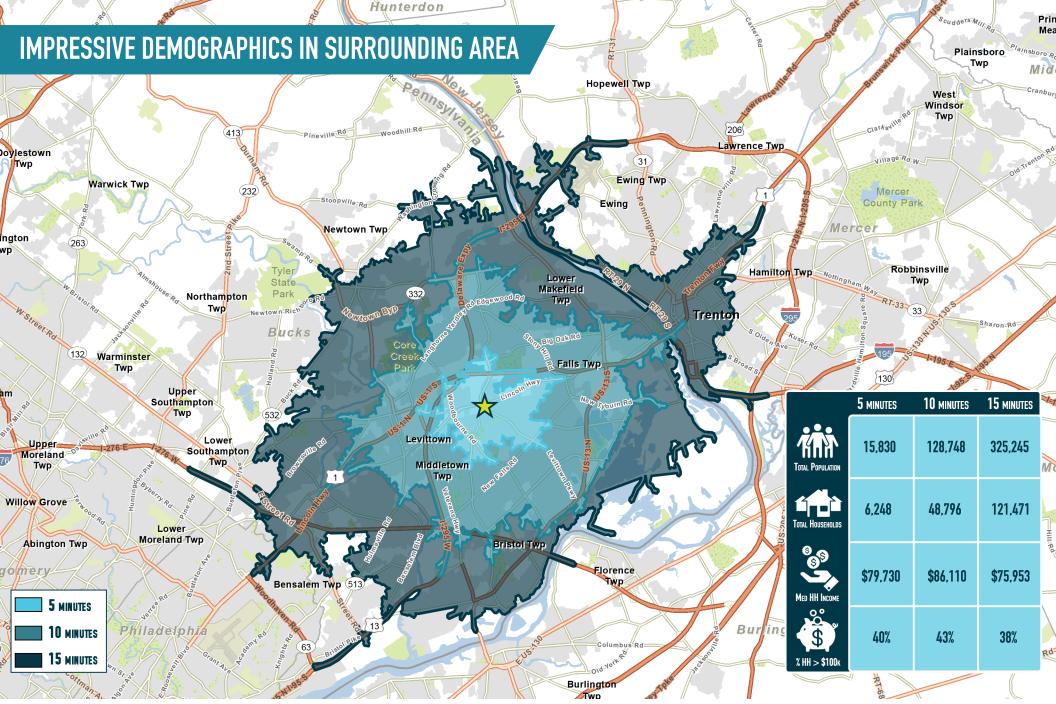

### OXFORD POINT FAIRLESS HILLS, PA 110 LINCOLN HIGHWAY

±1,765 SF AVAILABLE FOR LEASE

PHILADELPHIA MSA

#### IN THE HEART OF OXFORD VALLEY REGIONAL SHOPPING DESTINATION



AREA RETAILERS INCLUDE MACY'S, SEARS, TARGET, BEST BUY & BJ'S WHOLESALE CLUB

JOIN

AMERICA'S BEST

SportClips

Sinancial

©SalonCentric<sup>-</sup>

IHOD

Batteries + Bulbs

**TESLIE'S** SWIMMING POOL SUPPLIES

**PLAYA** BOWLS



MetroCommercial.com | PLYMOUTH MEETING, PA | MOUNT LAUREL, NJ

## get in touch.

#### **ROB COOPER**

office 856.866.1900 direct 856.222.3054 rcooper@metrocommercial.com



The information and images contained herein are from sources deemed reliable. However, Metro Commercial Real Estate, Inc. makes no representation whatsoever as to their accuracy or authenticity. Images shown may be modified for illustrative purposes. Images may be out-of-date and not current. 02.13.2

#### OXFORD POINT FAIRLESS HILLS, PA 110 LINCOLN HIGHWAY





#### OXFORD POINT FAIRLESS HILLS, PA 110 LINCOLN HIGHWAY



**CLOSE PROXIMITY TO I-95 AND US HIGHWAY 1** 

LINCOLM HIGHWAY 16240 MPD

The information and images contained herein are from sources deemed reliable. However, Metro Commercial Real Estate, Inc. makes no representation whatsoever as to their accuracy or authenticity. Images shown may be modified for illustrative purposes. Images may be out-of-date and not current. 5.17.