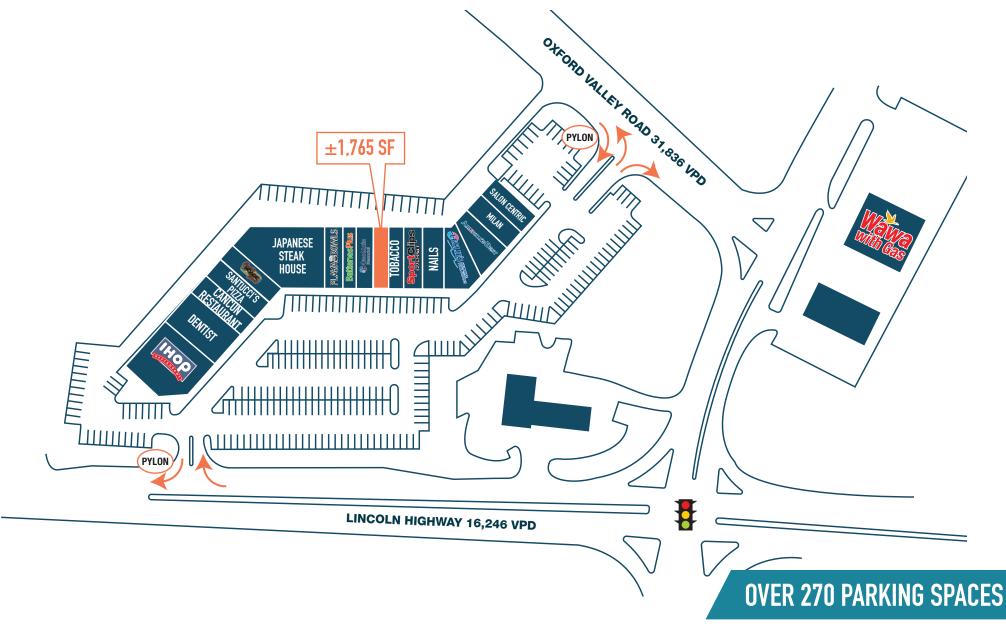

# TREMENDOUS PYLON VISIBILITY AND ACCESS FROM BOTH LINCOLN HIGHWAY & OXFORD VALLEY ROAD

n and images contained herein are from sources deemed reliable. However, Metro Commercial Real Estate, Inc. makes no representation whatsoever as to their accuracy or authenticity. Images shown may be modified for illustrative purposes. Images may be out-of-date and not current. 02:13:24

PYLONS

he information and images contained herein are from sources deemed reliable. However, Metro Commercial Real Estate, Inc. makes no representation whatsoever as to their accuracy or authenticity. Images shown may be modified for illustrative purposes. Images may be out-of-date and not current. 02.13.