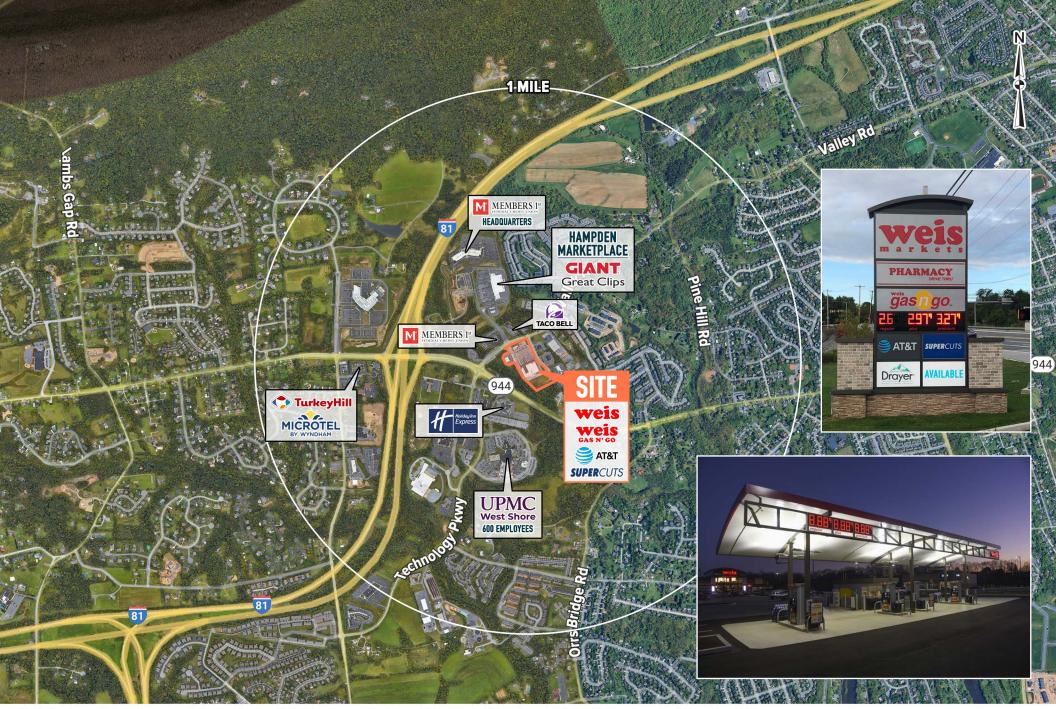

## ENOLA, PA

**VALLEY ROAD & WERTZVILLE ROAD** 

PAD SITE AVAILABLE FOR LEASE; GLA: ±68,395 SF