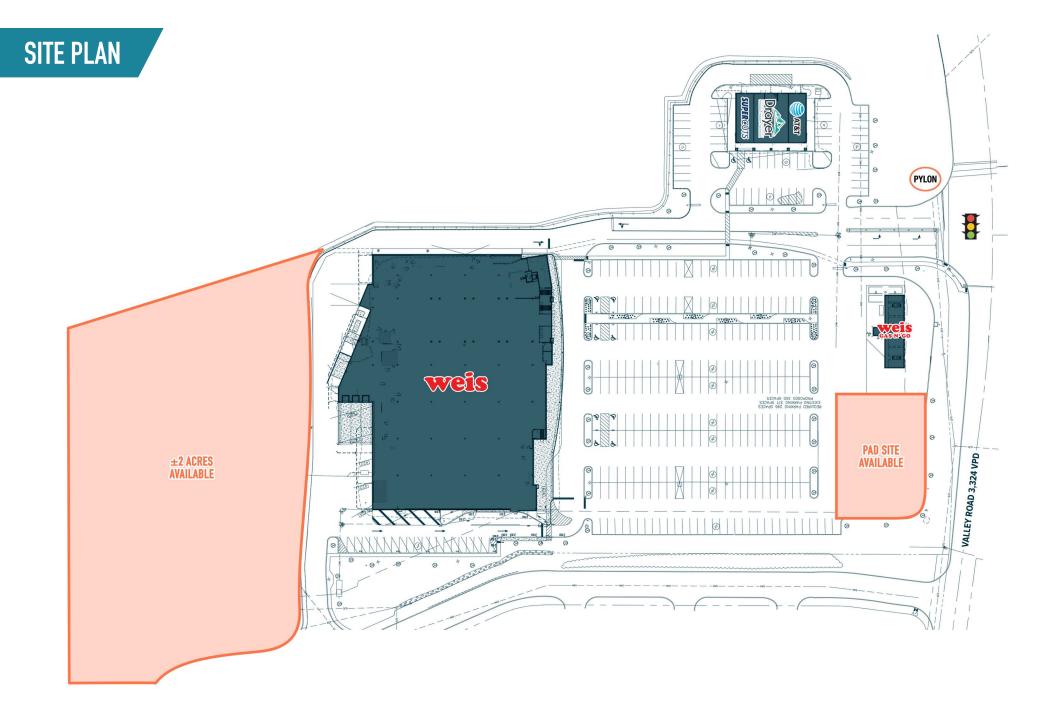

## ENOLA, PA

**VALLEY ROAD & WERTZVILLE ROAD** 

PAD SITE AVAILABLE FOR LEASE; GLA: ±68,395 SF