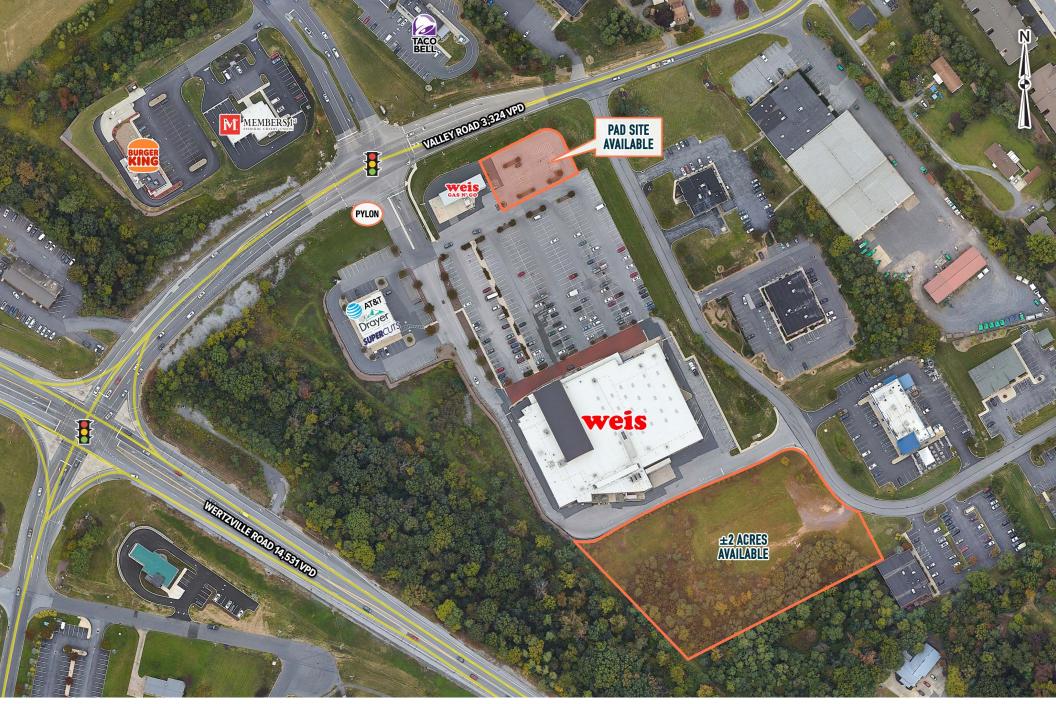

## ENOLA, PA

**VALLEY ROAD & WERTZVILLE ROAD** 

PAD SITE AVAILABLE FOR LEASE; GLA: ±68,395 SF