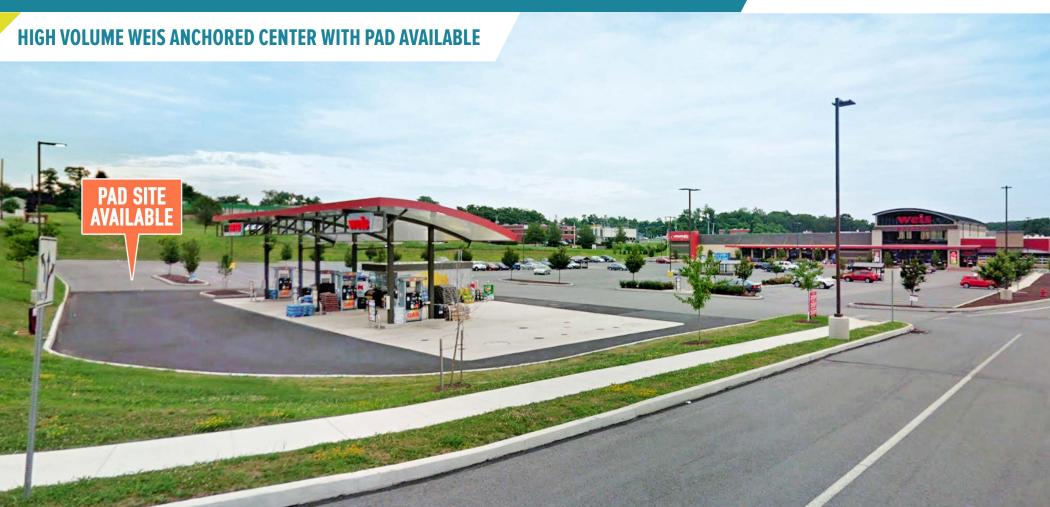

## ENOLA, PA

**VALLEY ROAD & WERTZVILLE ROAD** 

PAD SITE AVAILABLE FOR LEASE; GLA: ±68,395 SF