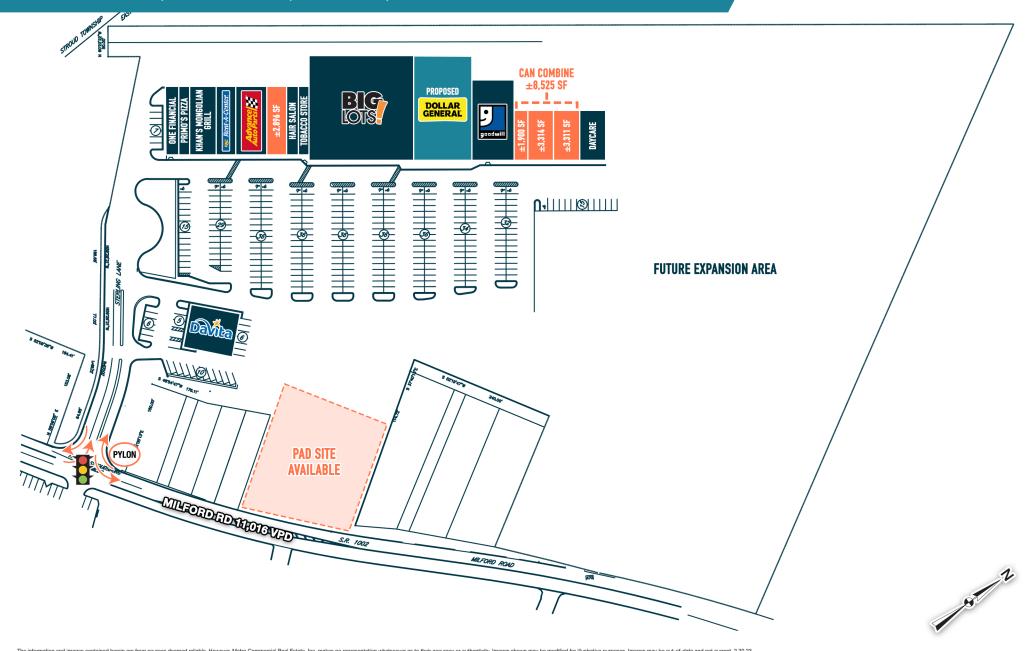

## EAST STROUDSBURG, PA

740-760 MILFORD ROAD

±1,900 - 8,525 SF & PAD AVAILABLE FOR LEASE

**LEASED BY:** 

**OWNED & MANAGED BY:** 

### TARGETING QSR, CELL PHONE, MEDICAL, AND OTHER DAILY NEEDS TENANTS

**EAGLES GLEN SHOPPING PLAZA** 

EAST STROUDSBURG, PA

740-760 MILFORD ROAD