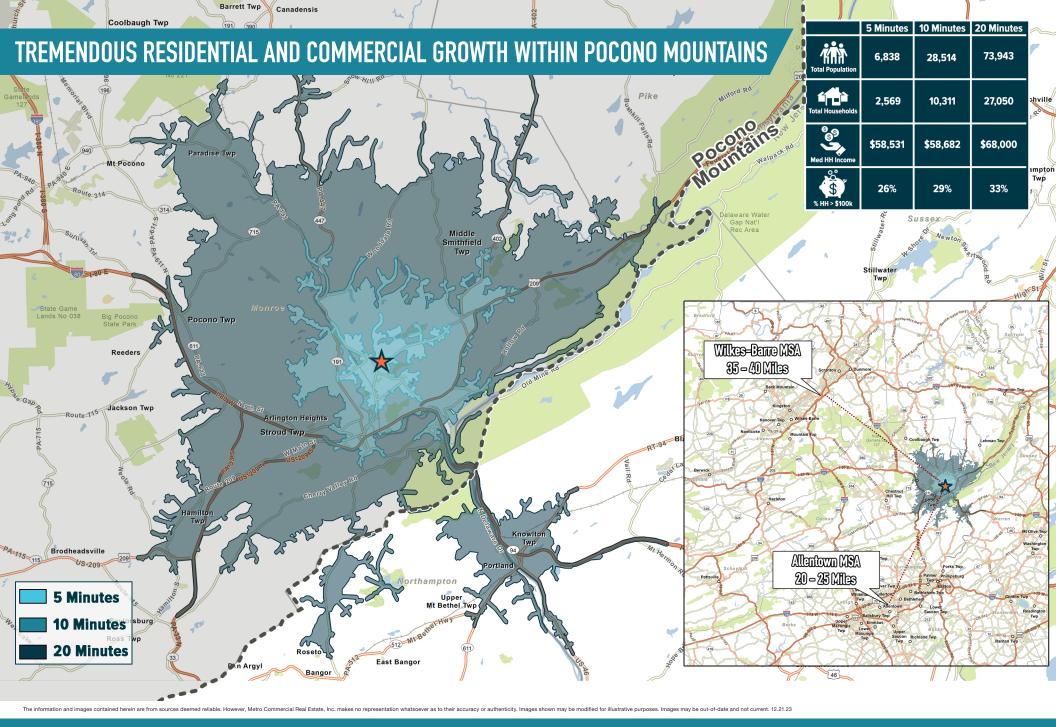

## EAST STROUDSBURG, PA

740-760 MILFORD ROAD

±1,900 - 8,525 SF & PAD AVAILABLE FOR LEASE

**LEASED BY:** 

**OWNED & MANAGED BY:** 