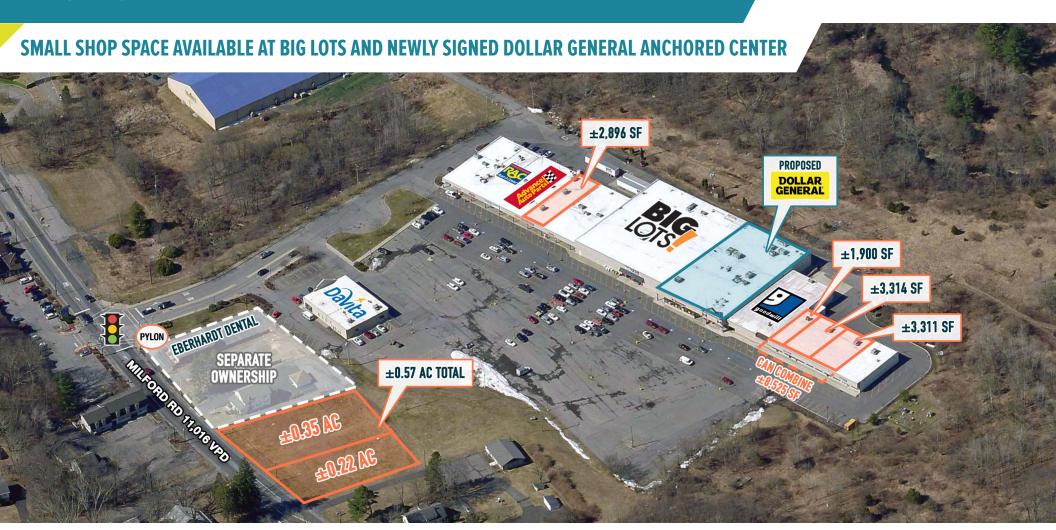

## EAST STROUDSBURG, PA

740-760 MILFORD ROAD

±1,900 - 8,525 SF & PAD AVAILABLE FOR LEASE

**LEASED BY:** 

**OWNED & MANAGED BY:** 

### TARGETING QSR, CELL PHONE, MEDICAL, AND OTHER DAILY NEEDS TENANTS

**EAGLES GLEN SHOPPING PLAZA** 

EAST STROUDSBURG, PA

740-760 MILFORD ROAD