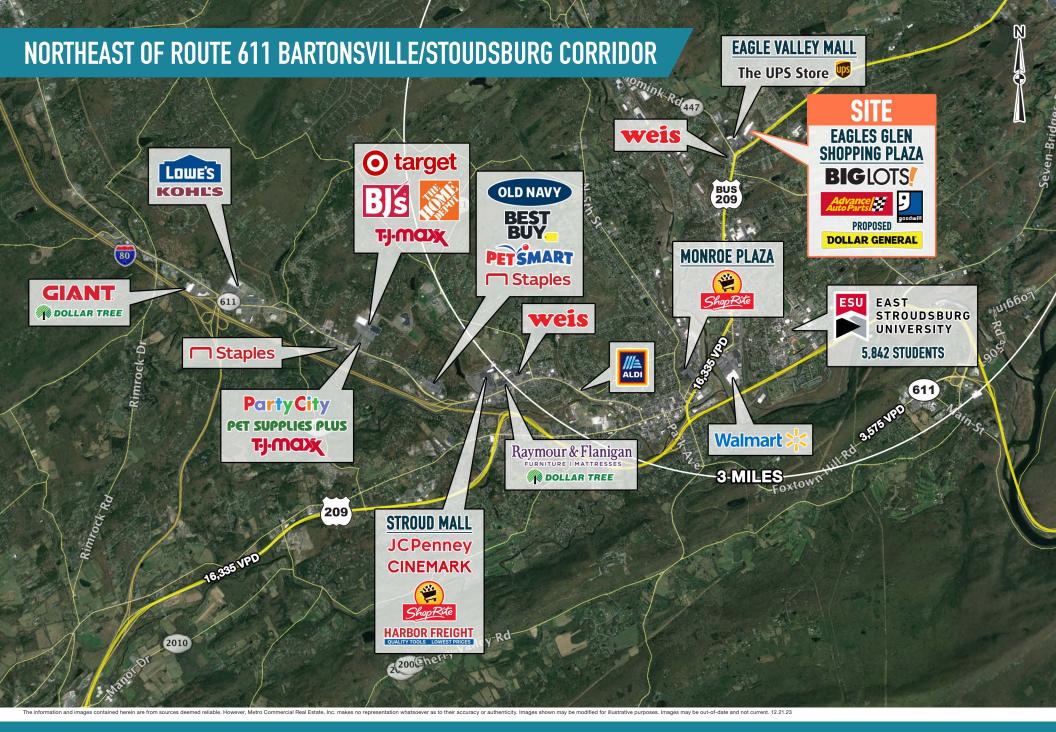

## EAST STROUDSBURG, PA

740-760 MILFORD ROAD

±1,900 - 8,525 SF & PAD AVAILABLE FOR LEASE

**LEASED BY:** 

**OWNED & MANAGED BY:** 

### TARGETING QSR, CELL PHONE, MEDICAL, AND OTHER DAILY NEEDS TENANTS

**EAGLES GLEN SHOPPING PLAZA** 

EAST STROUDSBURG, PA

740-760 MILFORD ROAD