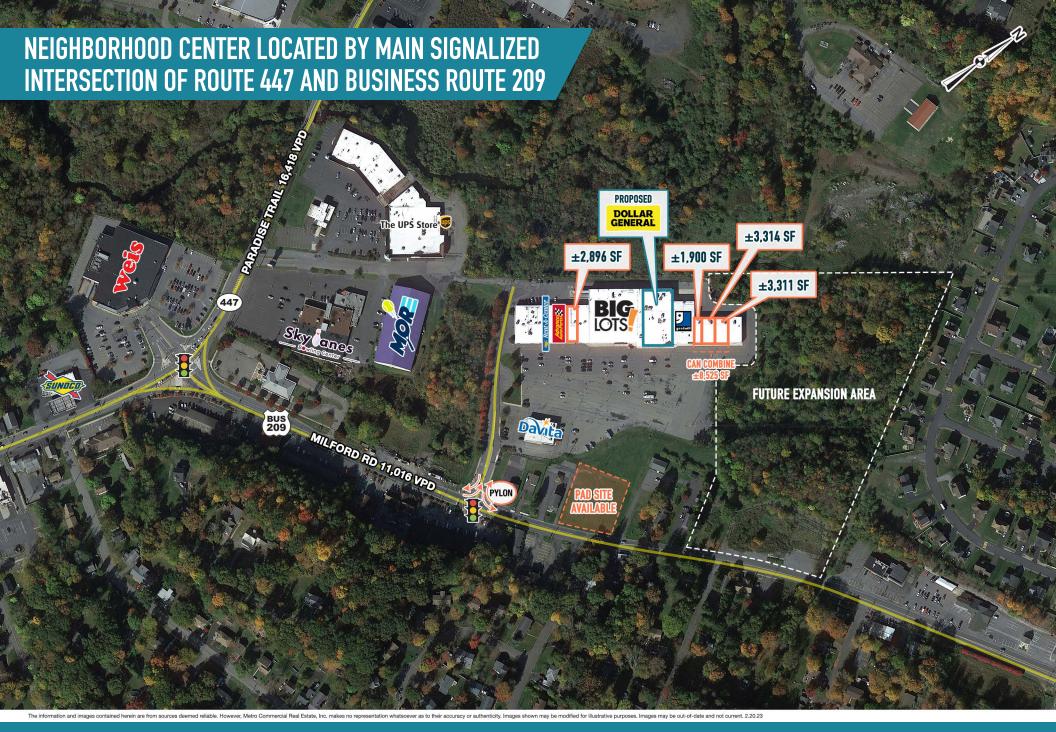

## EAST STROUDSBURG, PA

740-760 MILFORD ROAD

±1,900 - 8,525 SF & PAD AVAILABLE FOR LEASE

**LEASED BY:** 

**OWNED & MANAGED BY:** 

### TARGETING QSR, CELL PHONE, MEDICAL, AND OTHER DAILY NEEDS TENANTS

**EAGLES GLEN SHOPPING PLAZA** 

EAST STROUDSBURG, PA

740-760 MILFORD ROAD