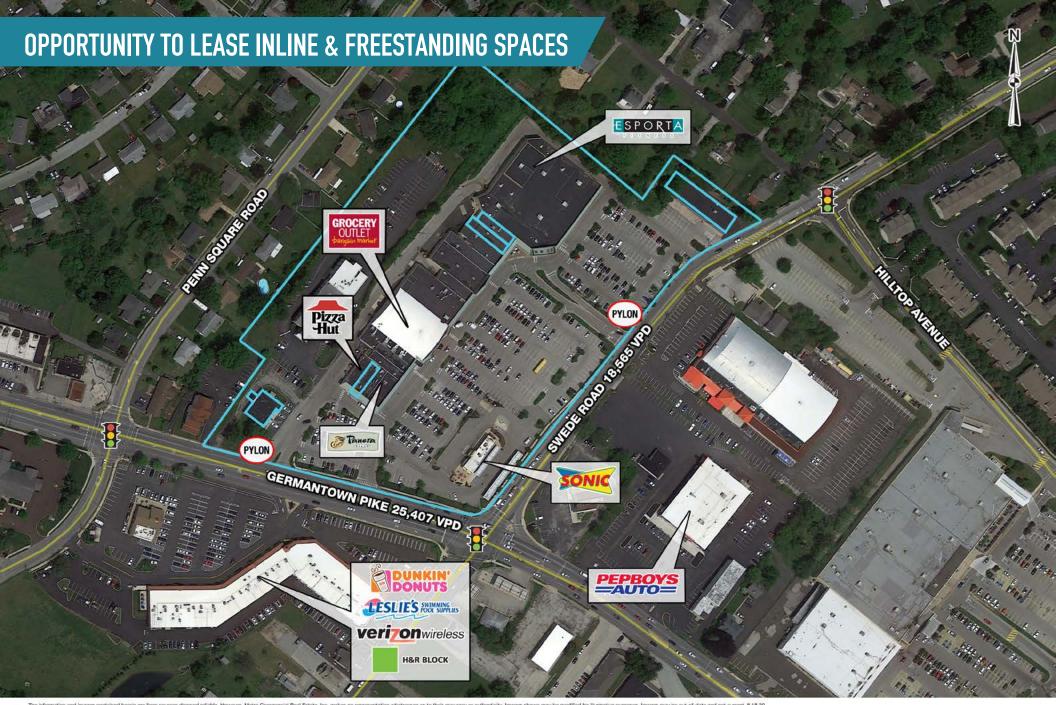

# EAST NORRITON TOWNSHIP, PA GERMANTOWN PIKE & SWEDE ROAD

 $\pm$ 1,420 - 7,100 SF AVAILABLE FOR LEASE; GLA:  $\pm$ 100,816 SF PHILADELPHIA MSA

SWEDE SQUARE

EAST NORRITON TWP, PA

he information and images contained herein are from sources deemed reliable. However, Metro Commercial Real Estate, inc. makes no representation whatsoever as to their accuracy or authenticity. Images shown may be modified for illustrative purposes. Images may be out-of-date and not current. 06.1