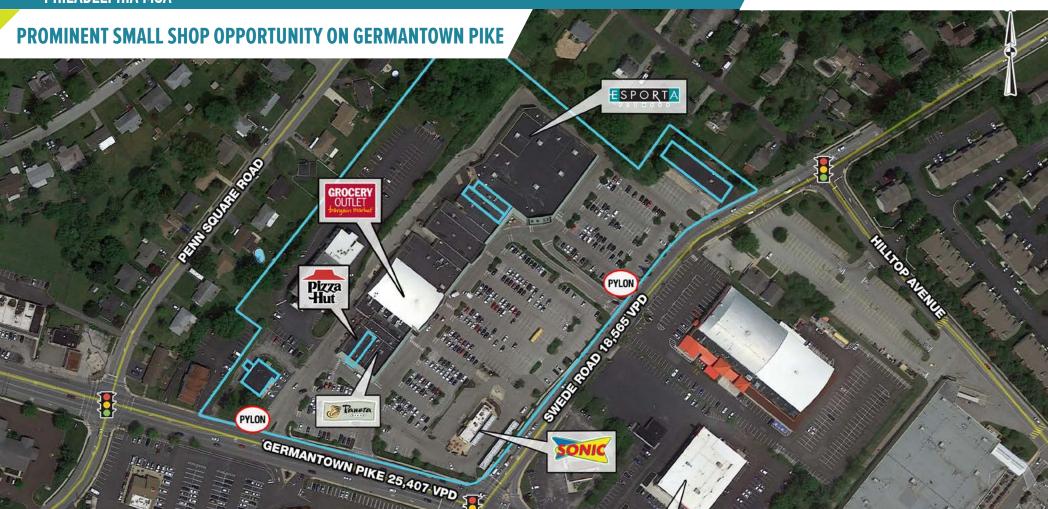

# EAST NORRITON TOWNSHIP, PA GERMANTOWN PIKE & SWEDE ROAD

 $\pm$ 1,420 - 7,100 SF AVAILABLE FOR LEASE; GLA:  $\pm$ 100,816 SF PHILADELPHIA MSA

SWEDE SQUARE

EAST NORRITON TWP, PA

he information and images contained herein are from sources deemed reliable. However, Metro Commercial Real Estate, inc. makes no representation whatsoever as to their accuracy or authenticity. Images shown may be modified for illustrative purposes. Images may be out-of-date and not current. 06.1