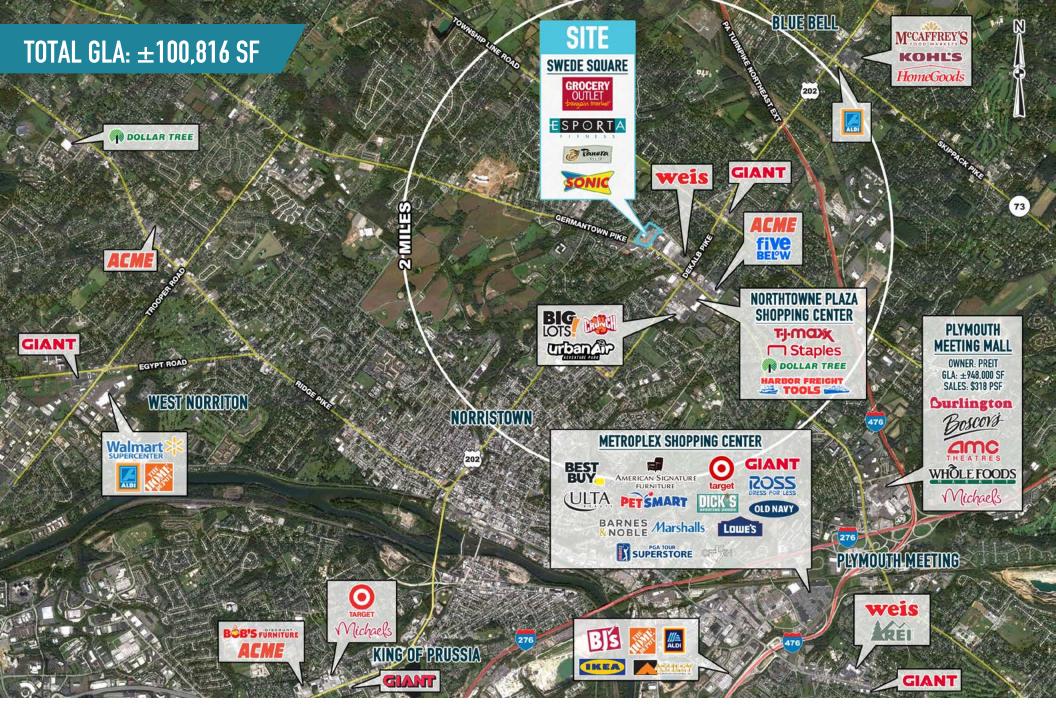

# EAST NORRITON TOWNSHIP, PA GERMANTOWN PIKE & SWEDE ROAD

 $\pm$ 1,420 - 7,100 SF AVAILABLE FOR LEASE; GLA:  $\pm$ 100,816 SF PHILADELPHIA MSA

**SWEDE SQUARE** 

EAST NORRITON TWP, PA

**GERMANTOWN PIKE & SWEDE ROAD** 

SWEDE SQUARE

EAST NORRITON TWP, PA
GERMANTOWN PIKE & SWEDE ROAD

The information and images contained herein are from sources deemed reliable. However, Metro Commercial Real Estate, inc. makes no representation whatsoever as to their accuracy or authenticity. Images shown may be modified for illustrative purposes. Images may be out-of-date and not current. 0s.13.