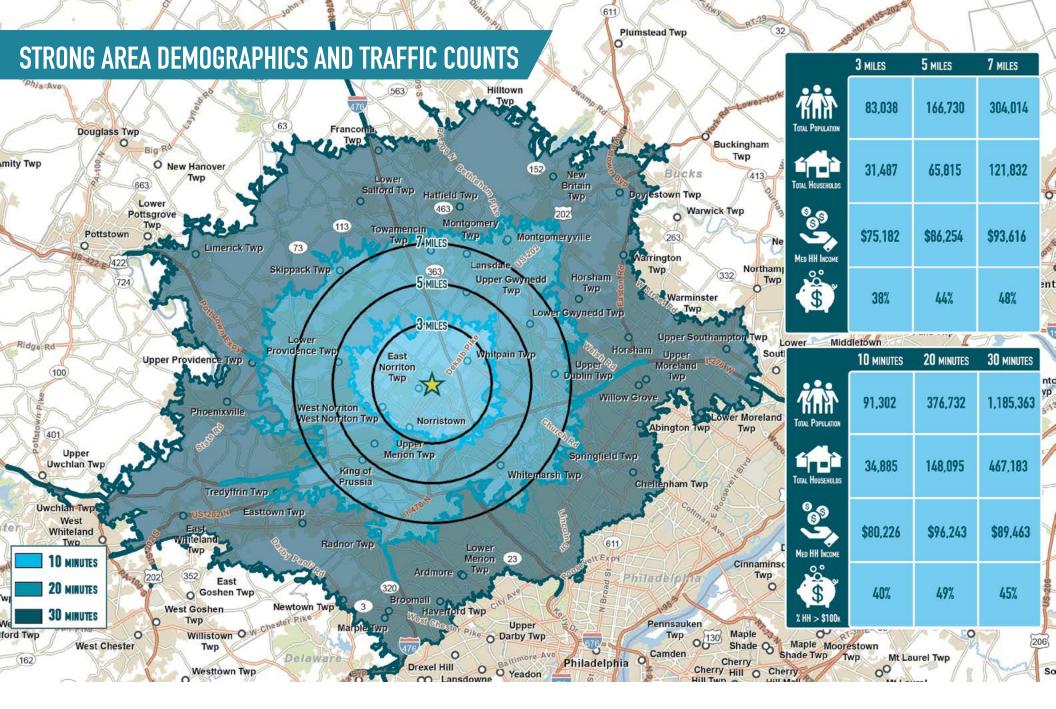

**SWEDE SQUARE** 

EAST NORRITON TWP, PA

**GERMANTOWN PIKE & SWEDE ROAD** 

SWEDE SQUARE

EAST NORRITON TWP, PA
GERMANTOWN PIKE & SWEDE ROAD

The information and images contained herein are from sources deemed reliable. However, Metro Commercial Real Estate, inc. makes no representation whatsoever as to their accuracy or authenticity. Images shown may be modified for illustrative purposes. Images may be out-of-date and not current. 0s.13.