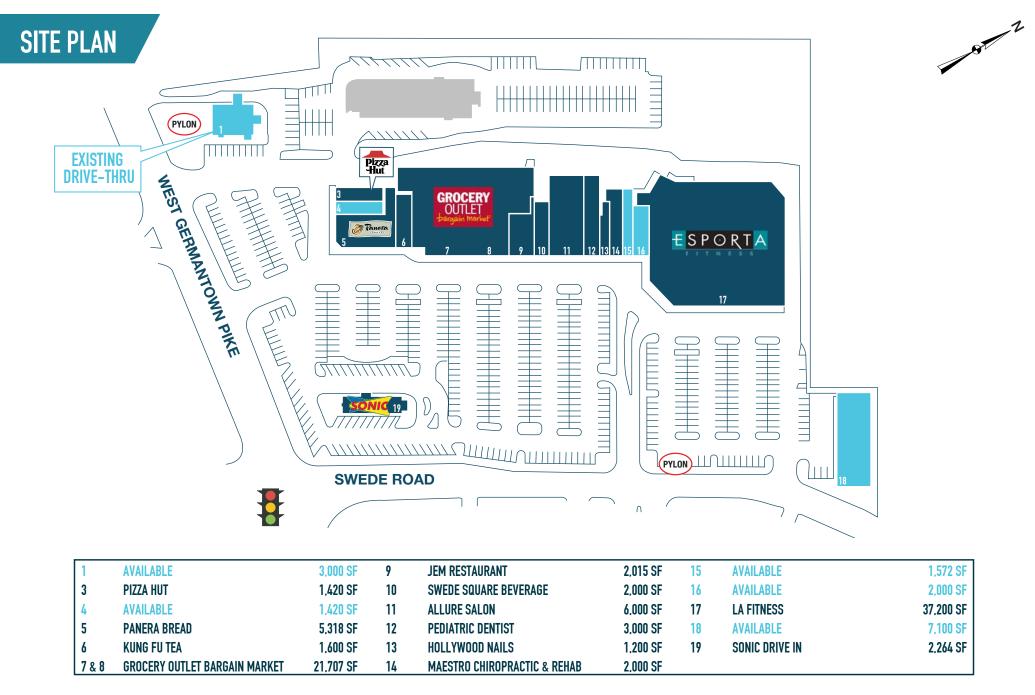

# EAST NORRITON TOWNSHIP, PA GERMANTOWN PIKE & SWEDE ROAD

 $\pm$ 1,420 - 7,100 SF AVAILABLE FOR LEASE; GLA:  $\pm$ 100,816 SF PHILADELPHIA MSA

**SWEDE SQUARE** 

EAST NORRITON TWP, PA

**GERMANTOWN PIKE & SWEDE ROAD** 

SWEDE SQUARE

EAST NORRITON TWP, PA
GERMANTOWN PIKE & SWEDE ROAD

The information and images contained herein are from sources deemed reliable. However, Metro Commercial Real Estate, inc. makes no representation whatsoever as to their accuracy or authenticity. Images shown may be modified for illustrative purposes. Images may be out-of-date and not current. 0s.13.