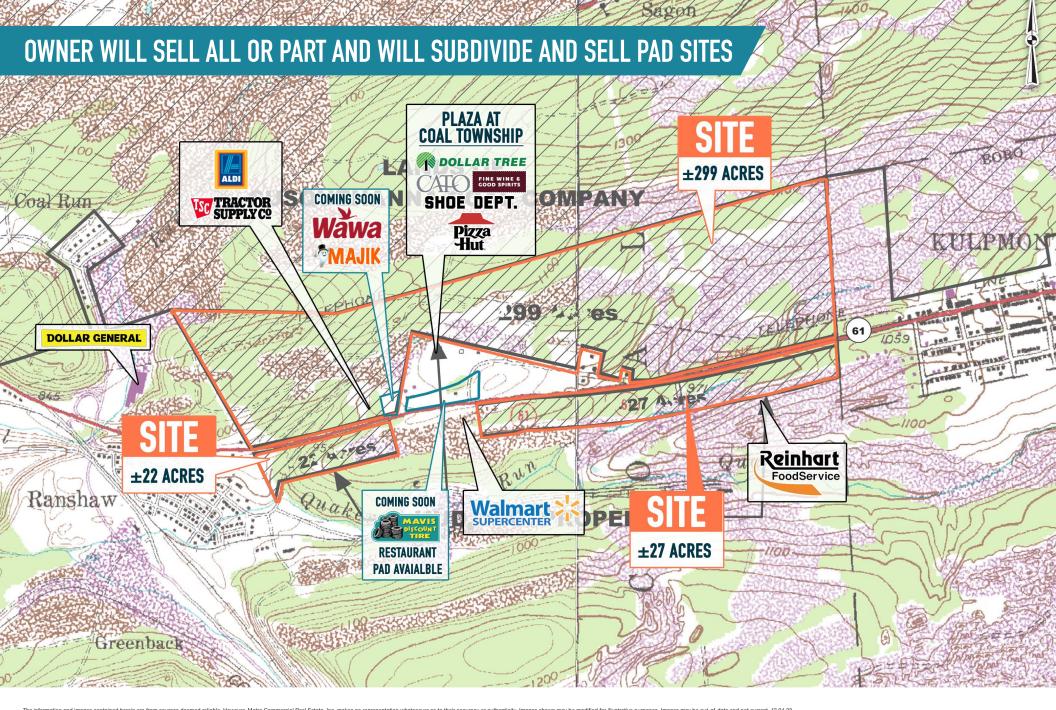

**ROUTE 61 AT WALMART DRIVE** 

## COAL TOWNSHIP (NORTHUMBERLAND COUNTY), PA

±348 ACRES FOR SALE

±22. 27 & 299 ACRE PARCELS FOR SALE

**COMING SOON** 