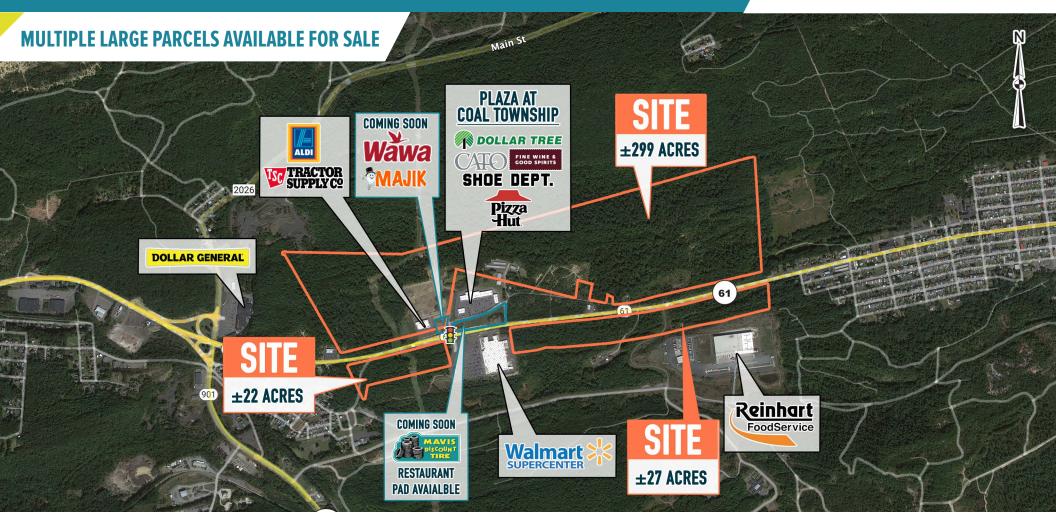

**ROUTE 61 AT WALMART DRIVE** 

## COAL TOWNSHIP (NORTHUMBERLAND COUNTY), PA

±348 ACRES FOR SALE

±22. 27 & 299 ACRE PARCELS FOR SALE

**COMING SOON** 