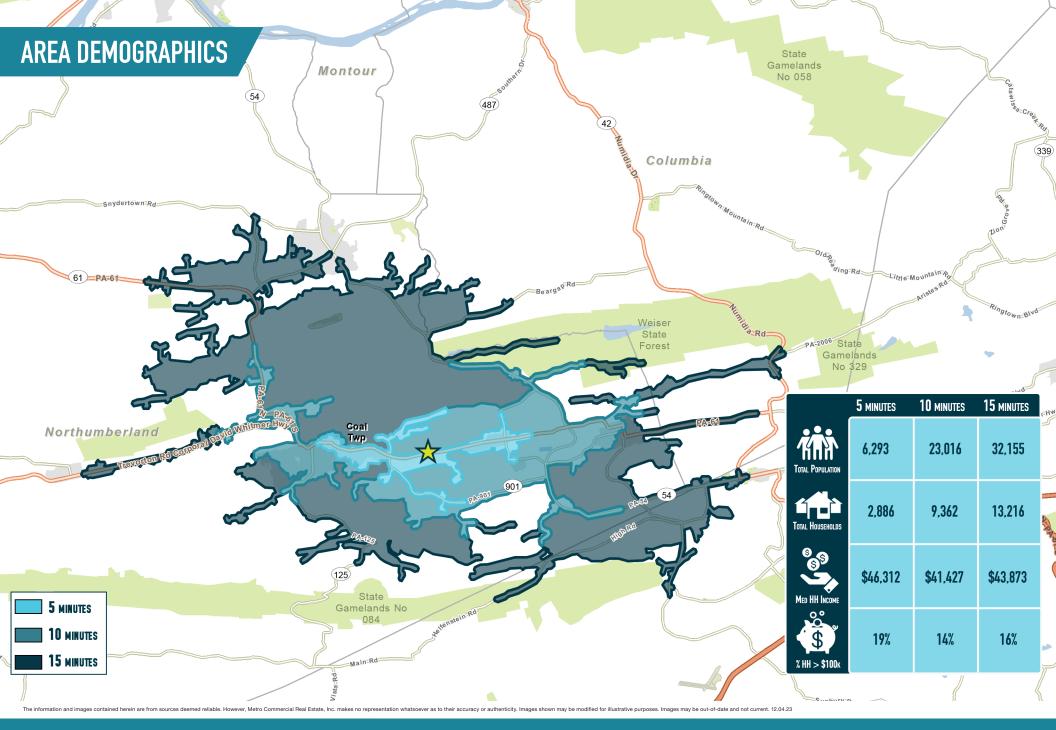

**ROUTE 61 AT WALMART DRIVE** 

## COAL TOWNSHIP (NORTHUMBERLAND COUNTY), PA

±348 ACRES FOR SALE

±22. 27 & 299 ACRE PARCELS FOR SALE

**COMING SOON** 