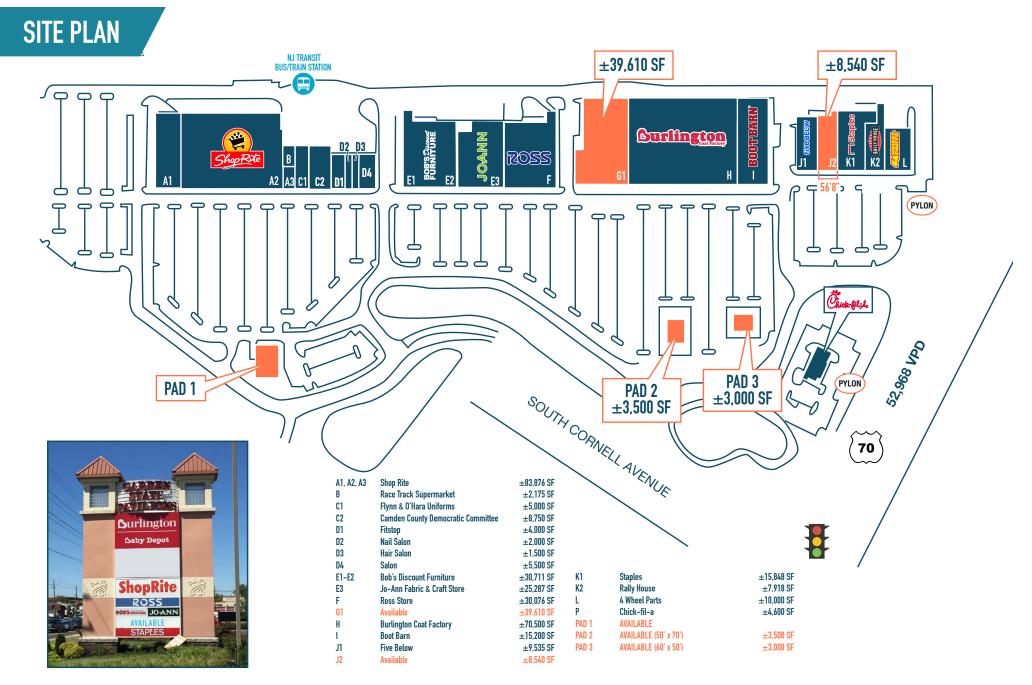

## GARDEN STATE PAVILIONS CHERRY HILL, NJ ROUTE 70 & CORNELL AVENUE

±8,540 - 39,610 SF & PAD SITES AVAILABLE FOR LEASE; GLA: ±360,000 SF

GARDEN STATE PAVILIONS CHERRY HILL, NJ ROUTE 70 & CORNELL AVENUE