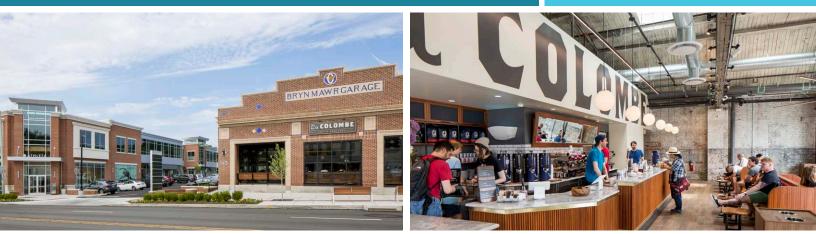

# BRYN MAWR<sup>V</sup>VILLAGE

±35,000 SF of Trophy Class Specialty Retail

THE HEART OF THE MAIN LINE 915-925 West Lancaster Avenue BRYN MAWR, PA

LEASING CONTACT

## property highlights.

- Join/Open: ATHLETA bluemercury.
  La COLOMBE KIRNA ZABÊTE
  Ioro rosso OVME JUICE
  [solidcore] boujee CHOPT
- Adjacent retailers:
  LATRICE ➤ LOUELLA

- Located in the heart of the "Main Line" in close proximity to Bryn Mawr Hospital, Villanova University, and Suburban Square
- 13,600 students within 2 miles
- ±35,000 SF of trophy class specialty retail with ±165 designated parking spaces onsite
- ±18,000 SF of second floor retail/office
- Several opportunities for outdoor seating