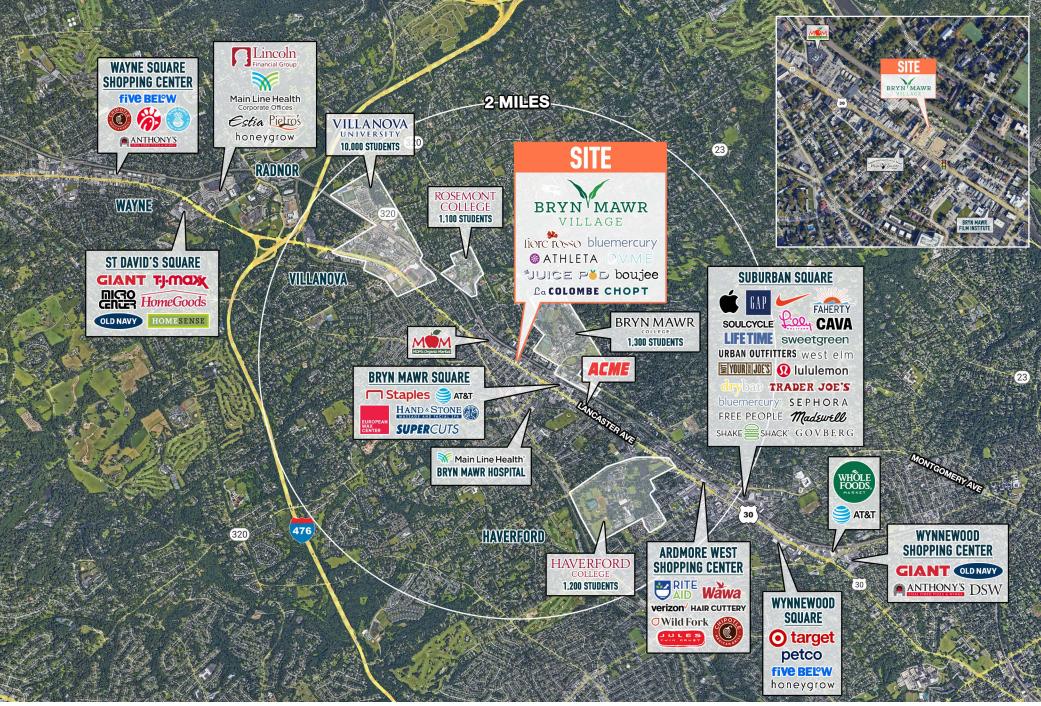

## property highlights.

- Join/Open: ATHLETA bluemercury.
  La COLOMBE KIRNA ZABÊTE
  Ioro rosso OVME JUICE
  [solidcore] boujee CHOPT
- Adjacent retailers:
  LATRICE ➤ LOUELLA

- Located in the heart of the "Main Line" in close proximity to Bryn Mawr Hospital, Villanova University, and Suburban Square
- 13,600 students within 2 miles
- ±35,000 SF of trophy class specialty retail with ±165 designated parking spaces onsite
- ±18,000 SF of second floor retail/office
- Several opportunities for outdoor seating

### BRYN MAWR VILLAGE Bryn Mawr, Pa

The information and images contained herein are from sources deemed reliable. However, Metro Commercial Real Estate, Inc. makes no representation whatsoever as to their accuracy or authenticity. Images shown may be modified for illustrative purposes. Images may be out-of-date and not current. 5.26.21

#### BRYN MAWR VILLAGE Bryn Mawr, Pa