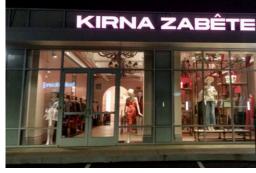

## property highlights.

- Join/Open: ATHLETA bluemercury.
  La COLOMBE KIRNA ZABÊTE
  Ioro rosso OVME JUICE
  [solidcore] boujee CHOPT
- Adjacent retailers:
  LATRICE ➤ LOUELLA

- Located in the heart of the "Main Line" in close proximity to Bryn Mawr Hospital, Villanova University, and Suburban Square
- 13,600 students within 2 miles
- ±35,000 SF of trophy class specialty retail with ±165 designated parking spaces onsite
- ±18,000 SF of second floor retail/office
- Several opportunities for outdoor seating