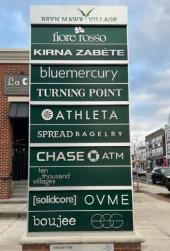

## property highlights.

- Join/Open: ATHLETA bluemercury.
  La COLOMBE KIRNA ZABÊTE
  Ioro rosso OVME JUICE
  [solidcore] boujee CHOPT
- Adjacent retailers:
  LATRICE ➤ LOUELLA

- Located in the heart of the "Main Line" in close proximity to Bryn Mawr Hospital, Villanova University, and Suburban Square
- 13,600 students within 2 miles
- ±35,000 SF of trophy class specialty retail with ±165 designated parking spaces onsite
- ±18,000 SF of second floor retail/office
- Several opportunities for outdoor seating

#### Guph Rd Radno wtown Marple DELAWA D **BUILDING 2** -**III TURNING POINT** reakfast brunch & lu **BUILDING 1 TURNING POINT** 3,350 SF 1. MERION AVENUE \* 2. OVME 1,308 SF 1 fioro rosso 2,100 SF 3. SWEATHOUZ F 2,075 SF SOLIDCORE 4. (1) ±1.286 SF X GLOWBAR 1,536 SF 5. 9B [solidcore] SPREAD 14 3,979 SF ATHLETA < \\ 6. **BLUE MERCURY** 1,937 SF GLOWBAR<sup>5</sup> 110 7. **KIRNA ZABÊTE** 5,047 SF 8. **FIORE ROSSO** 15 TΑ 13 skint 9A. **AVAILABLE** 1,286 SF $\hat{\mathbf{U}}$ oluemercur 11 boujee luj ATHLE SPREAD BAGELRY 2,450 SF 9B. \* ÚL 12 **KIRNA ZABETE** 3,065 SF 10. La COLOMBE BOUJEE 842 SF 11. -1 12. LA COLOMBE 2,042 SF 633 17.8 13. CHOPT 2,682 SF (11) PRIMAL 2.700 SF 14. WEST LANCASTER AVENUE 15. THE JUICE POD 2,000 SF BASEMENT - 1,100 SF