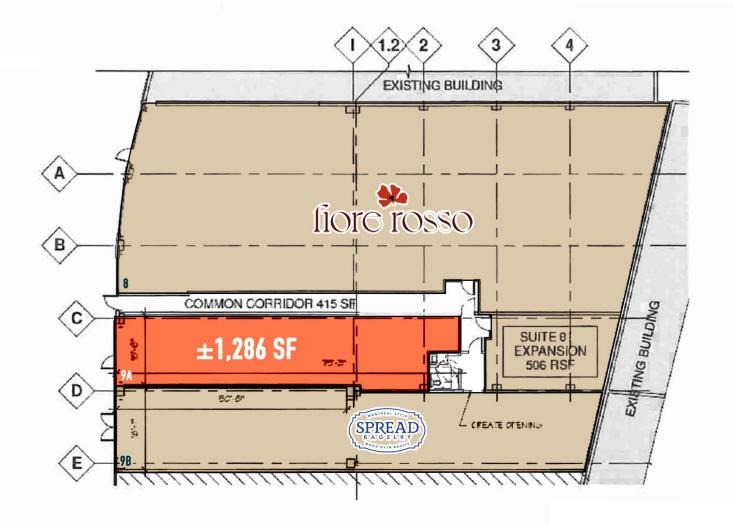

#### Guph Rd Radno wtown Marple DELAWA D **BUILDING 2** -**III TURNING POINT** reakfast brunch & lu **BUILDING 1 TURNING POINT** 3,350 SF 1. MERION AVENUE \* 2. OVME 1,308 SF 1 fioro rosso 2,100 SF 3. SWEATHOUZ F 2,075 SF SOLIDCORE 4. (1) ±1.286 SF X GLOWBAR 1,536 SF 5. 9B [solidcore] SPREAD 14 3,979 SF ATHLETA < \\ 6. **BLUE MERCURY** 1,937 SF GLOWBAR<sup>5</sup> 110 7. **KIRNA ZABÊTE** 5,047 SF 8. **FIORE ROSSO** 15 TΑ 13 skint 9A. **AVAILABLE** 1,286 SF $\hat{\mathbf{U}}$ oluemercur 11 boujee luj ATHLE SPREAD BAGELRY 2,450 SF 9B. \* ÚL 12 **KIRNA ZABETE** 3,065 SF 10. La COLOMBE BOUJEE 842 SF 11. -1 12. LA COLOMBE 2,042 SF 633 17.8 13. CHOPT 2,682 SF (11) PRIMAL 2.700 SF 14. WEST LANCASTER AVENUE 15. THE JUICE POD 2,000 SF BASEMENT - 1,100 SF

**BRYN MAWR VILLAGE** 

**BRYN MAWR, PA** 

SUITE 8, 9A, & 9B

nformation and images contained herein are from sources deemed reliable. However, Metro Commercial Real Estate, Inc. makes no representation whatsoever as to their accuracy or authenticity. Images shown may be modified for illustrative purposes. Images may be out-of-date and not current. 5.26.21