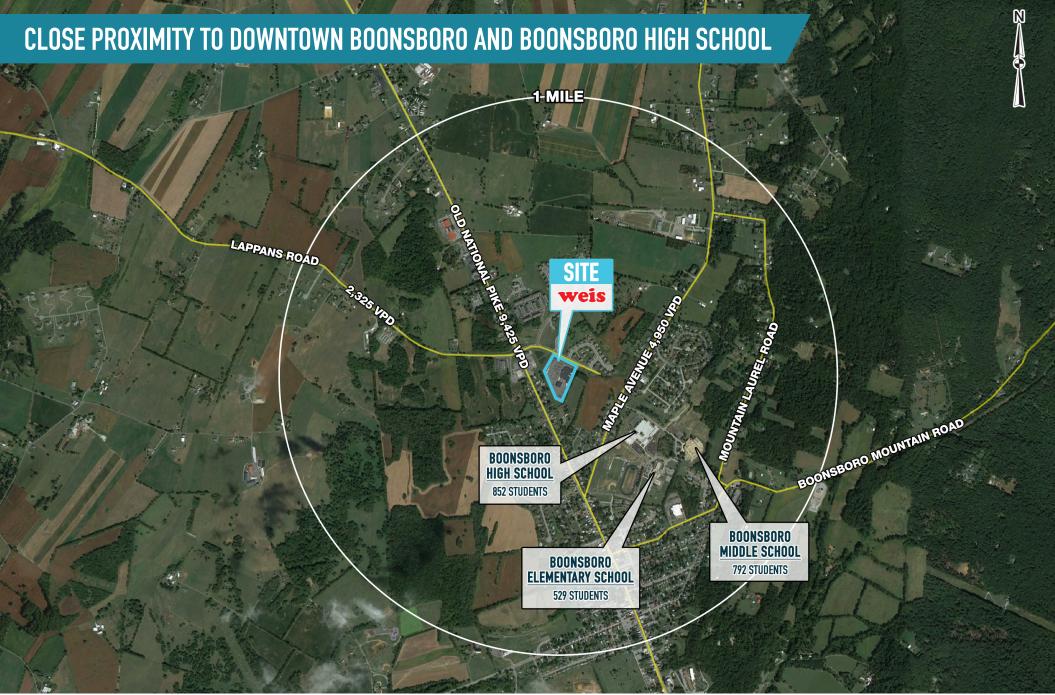

## BOONSBORO, MD 708 CHASE 6 BOULEVARD

±1,572-11,200 SF AND PAD SITE AVAILABLE

**LEASED BY:** 

**OWNED & MANAGED BY:** 