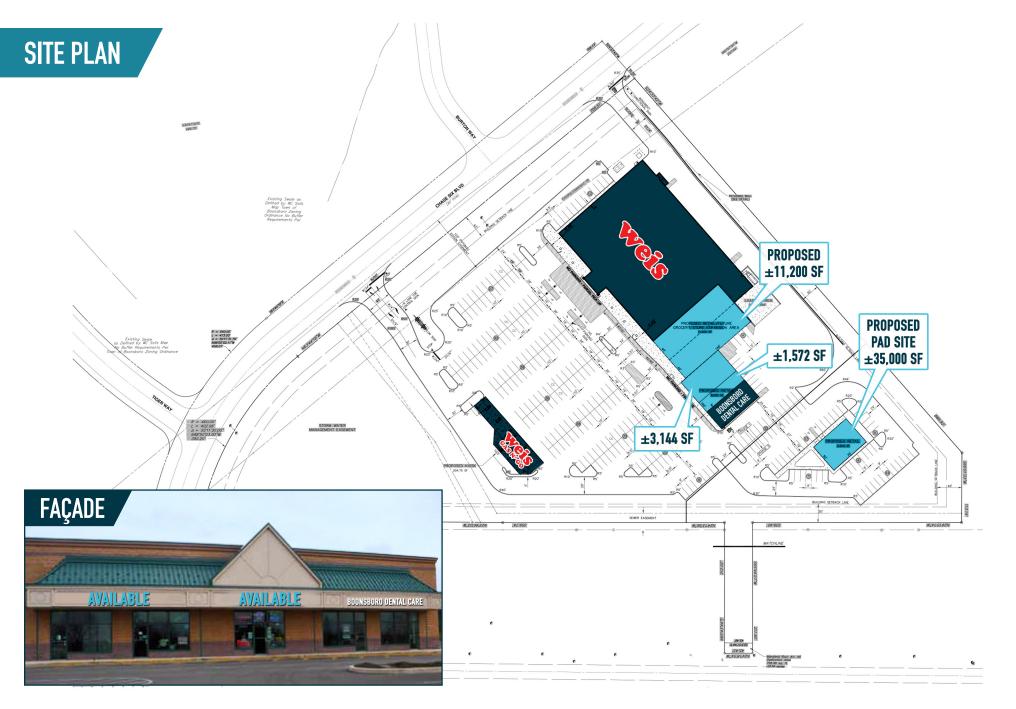

## BOONSBORO, MD 708 CHASE 6 BOULEVARD

±1,572-11,200 SF AND PAD SITE AVAILABLE

**LEASED BY:** 

**OWNED & MANAGED BY:** 