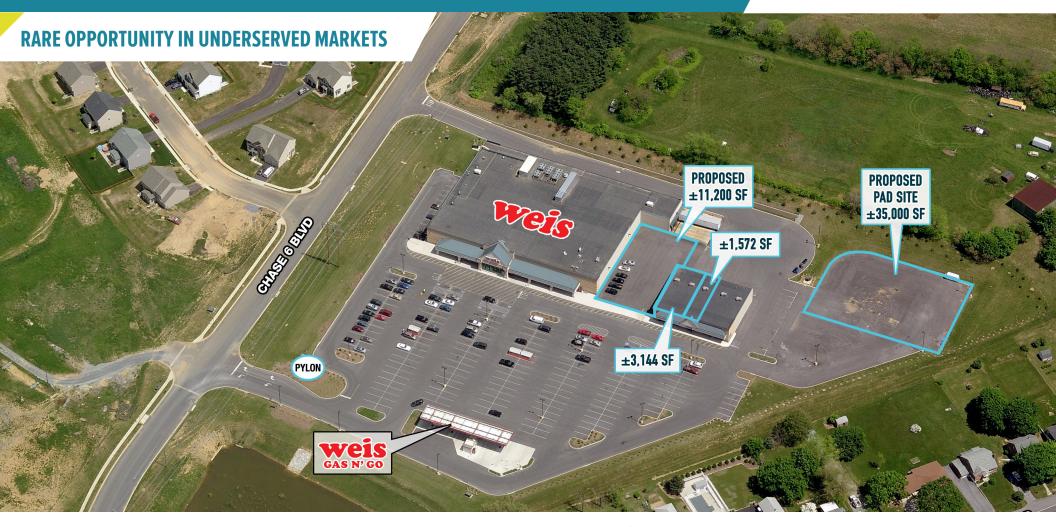

## BOONSBORO, MD 708 CHASE 6 BOULEVARD

±1,572-11,200 SF AND PAD SITE AVAILABLE

**LEASED BY:** 

**OWNED & MANAGED BY:** 