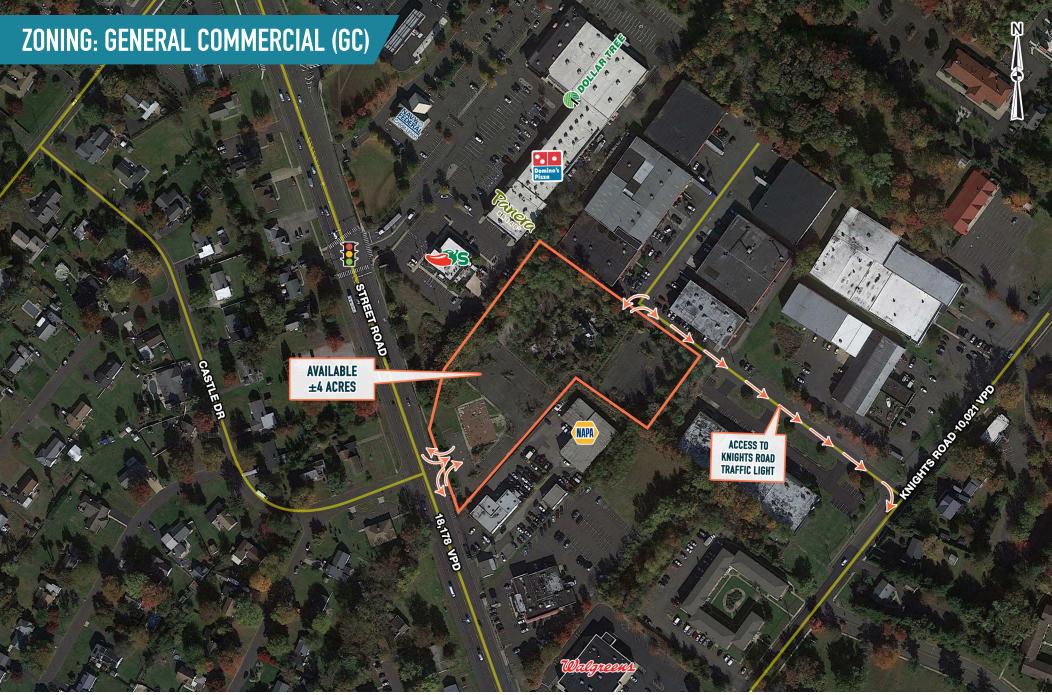

## FORMER NIFTY FIFTY'S BENSALEM, PA

**2555 STREET ROAD** 

±4 ACRES AVAILABLE FOR SALE OR LEASE

# **DEVELOPMENT SITE**