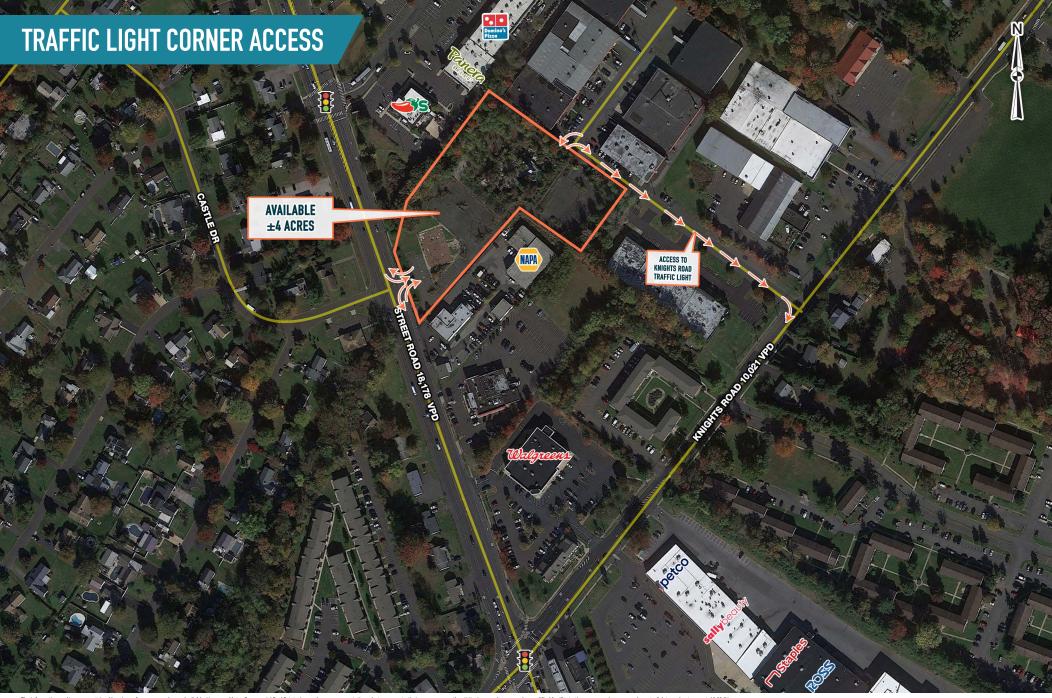

## FORMER NIFTY FIFTY'S BENSALEM, PA

**2555 STREET ROAD** 

±4 ACRES AVAILABLE FOR SALE OR LEASE

### SITE PLAN

The information and images contained herein are from sources deemed reliable. However, Metro Commercial Real Estate, Inc. makes no representation whatsoever as to their accuracy or authenticity. Images shown may be modified for illustrative purposes. Images may be out-of-date and not current. 10.02.24