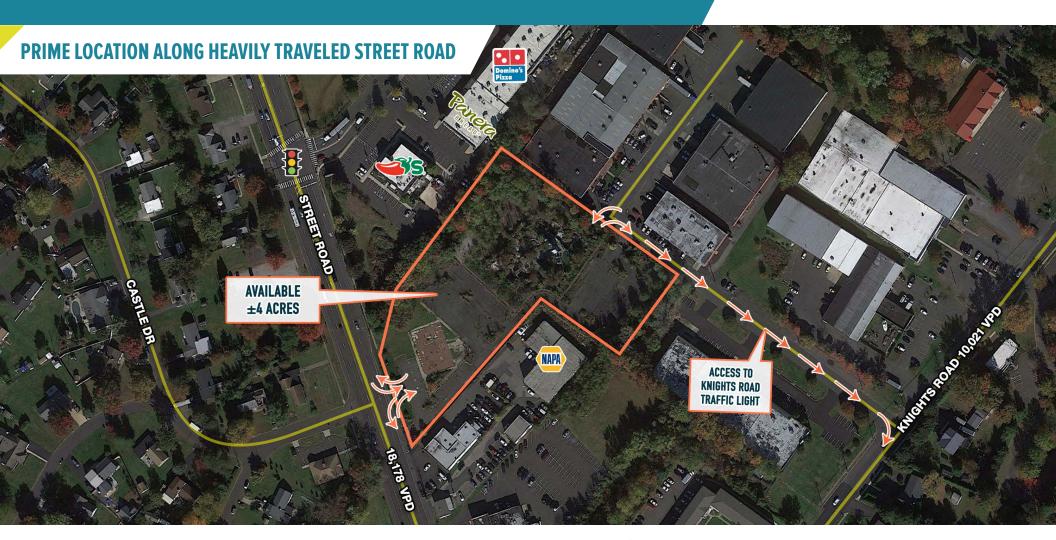

## FORMER NIFTY FIFTY'S BENSALEM, PA

**2555 STREET ROAD** 

±4 ACRES AVAILABLE FOR SALE OR LEASE

### SITE PLAN

The information and images contained herein are from sources deemed reliable. However, Metro Commercial Real Estate, Inc. makes no representation whatsoever as to their accuracy or authenticity. Images shown may be modified for illustrative purposes. Images may be out-of-date and not current. 10.02.24