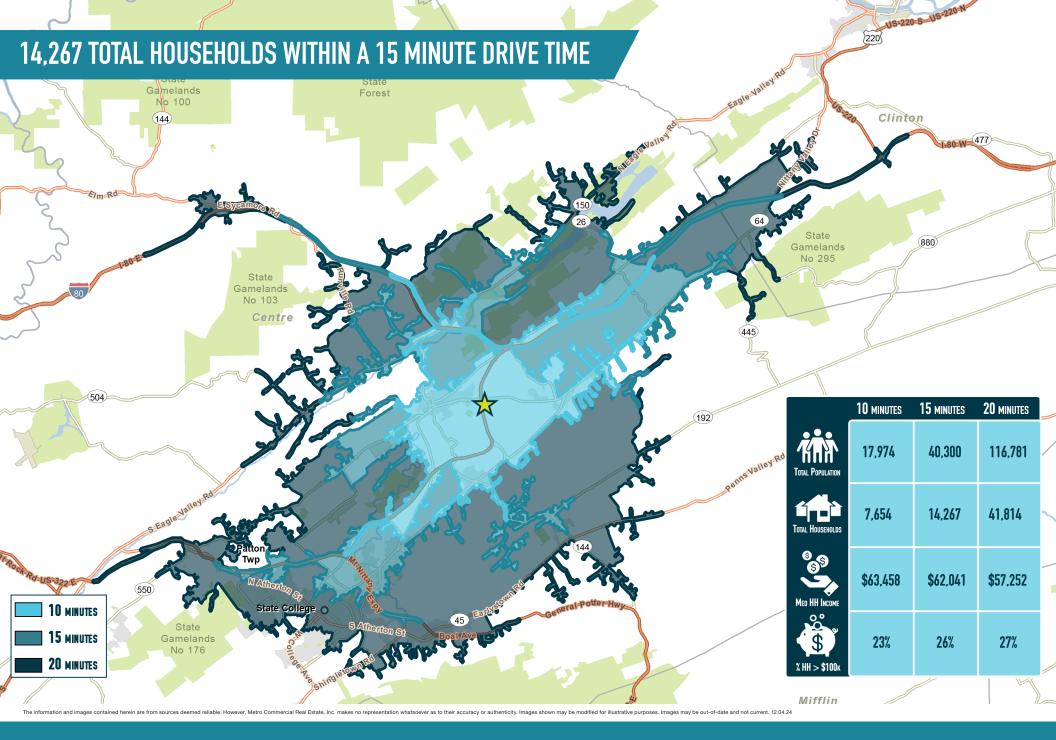

#### **BELLEFONTE (CENTRE COUNTY), PA** 170 BUCKAROO LANE

 $\pm$ 1,600 SF AVAILABLE FOR LEASE & 1–7 ACRES AVAILABLE FOR SALE OR LEASE STATE COLLEGE MSA





**LEASED BY:** 



**OWNED & MANAGED BY:** 



#### get in touch.

#### **BRENDAN MULLIGAN**

office 610.825.5222 direct 610.260.2688 bmulligan@metrocommercial.com

MetroCommercial.com | PLYMOUTH MEETING, PA | MOUNT LAUREL, NJ | MIAMI, FL



## BELLEFONTE (CENTRE COUNTY), PA 170 BUCKAROO LANE



www.metrocommercial.com



## BELLEFONTE (CENTRE COUNTY), PA 170 BUCKAROO LANE



www.metrocommercial.com

# **CONVENIENT ACCESS & GREAT VISIBILITY OFF OF INTERSTATE 99**



#### BELLEFONTE (CENTRE COUNTY), PA 170 BUCKAROO LANE



www.metrocommercial.com



ation and images contained herein are from sources deemed reliable. However, Metro Commercial Real Estate, Inc. makes no representation whatsoever as to their accuracy or authenticity. Images shown may be modified for illustrative purposes. Images may be out-of-date and not current. 12.0

#### **BELLEFONTE (CENTRE COUNTY), PA** 170 BUCKAROO LANE