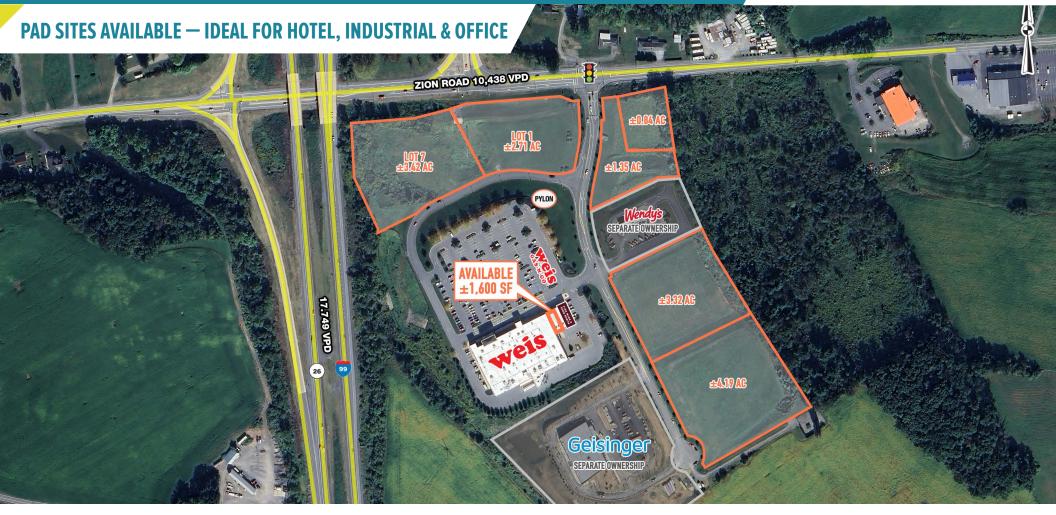

#### **BELLEFONTE (CENTRE COUNTY), PA** 170 BUCKAROO LANE

 $\pm$ 1,600 SF AVAILABLE FOR LEASE & 1–7 ACRES AVAILABLE FOR SALE OR LEASE STATE COLLEGE MSA

**LEASED BY:** 

**OWNED & MANAGED BY:** 

#### **BELLEFONTE (CENTRE COUNTY), PA** 170 BUCKAROO LANE