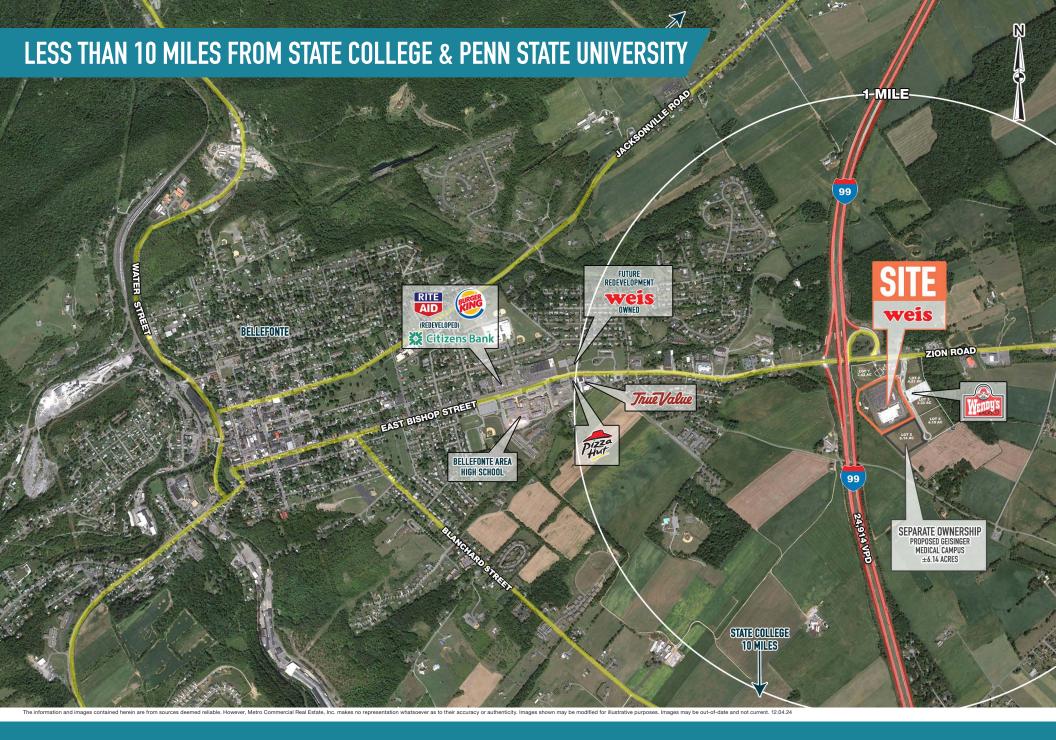

#### **BELLEFONTE (CENTRE COUNTY), PA** 170 BUCKAROO LANE

 $\pm$ 1,600 SF AVAILABLE FOR LEASE & 1–7 ACRES AVAILABLE FOR SALE OR LEASE STATE COLLEGE MSA





**LEASED BY:** 



**OWNED & MANAGED BY:** 



#### get in touch.

#### **BRENDAN MULLIGAN**

office 610.825.5222 direct 610.260.2688 bmulligan@metrocommercial.com

MetroCommercial.com | PLYMOUTH MEETING, PA | MOUNT LAUREL, NJ | MIAMI, FL



## BELLEFONTE (CENTRE COUNTY), PA 170 BUCKAROO LANE



www.metrocommercial.com



## BELLEFONTE (CENTRE COUNTY), PA 170 BUCKAROO LANE



www.metrocommercial.com

# **CONVENIENT ACCESS & GREAT VISIBILITY OFF OF INTERSTATE 99**



#### BELLEFONTE (CENTRE COUNTY), PA 170 BUCKAROO LANE



www.metrocommercial.com



ation and images contained herein are from sources deemed reliable. However, Metro Commercial Real Estate, Inc. makes no representation whatsoever as to their accuracy or authenticity. Images shown may be modified for illustrative purposes. Images may be out-of-date and not current. 12.0

#### **BELLEFONTE (CENTRE COUNTY), PA** 170 BUCKAROO LANE