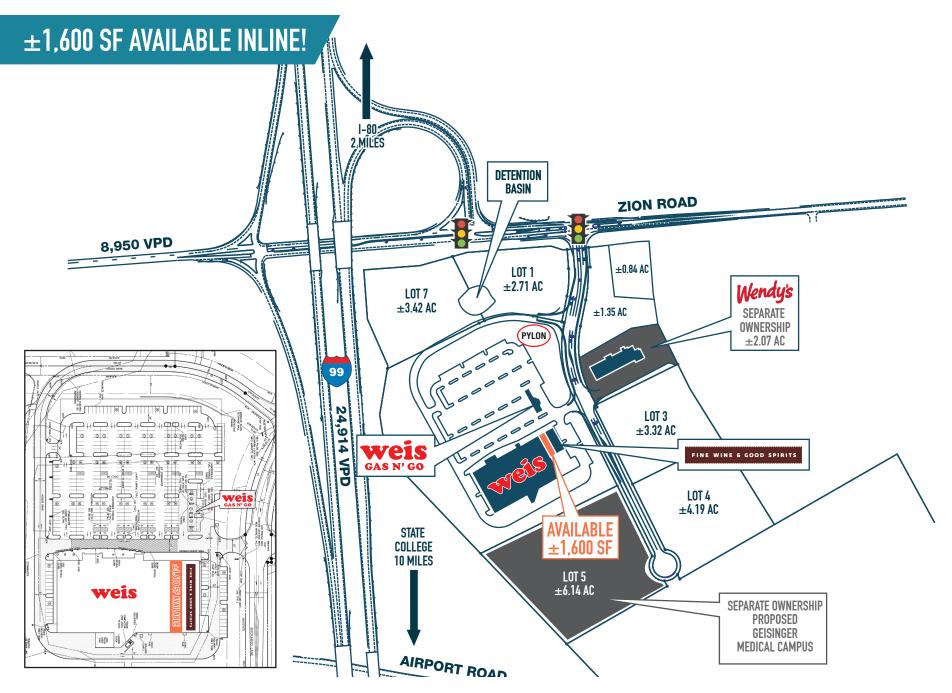

#### **BELLEFONTE (CENTRE COUNTY), PA** 170 BUCKAROO LANE

 $\pm$ 1,600 SF AVAILABLE FOR LEASE & 1–7 ACRES AVAILABLE FOR SALE OR LEASE STATE COLLEGE MSA





**LEASED BY:** 



**OWNED & MANAGED BY:** 



#### get in touch.

#### **BRENDAN MULLIGAN**

office 610.825.5222 direct 610.260.2688 bmulligan@metrocommercial.com

MetroCommercial.com | PLYMOUTH MEETING, PA | MOUNT LAUREL, NJ | MIAMI, FL



## BELLEFONTE (CENTRE COUNTY), PA 170 BUCKAROO LANE



www.metrocommercial.com



## BELLEFONTE (CENTRE COUNTY), PA 170 BUCKAROO LANE



www.metrocommercial.com

# **CONVENIENT ACCESS & GREAT VISIBILITY OFF OF INTERSTATE 99**



#### BELLEFONTE (CENTRE COUNTY), PA 170 BUCKAROO LANE



www.metrocommercial.com



ation and images contained herein are from sources deemed reliable. However, Metro Commercial Real Estate, Inc. makes no representation whatsoever as to their accuracy or authenticity. Images shown may be modified for illustrative purposes. Images may be out-of-date and not current. 12.0

#### **BELLEFONTE (CENTRE COUNTY), PA** 170 BUCKAROO LANE