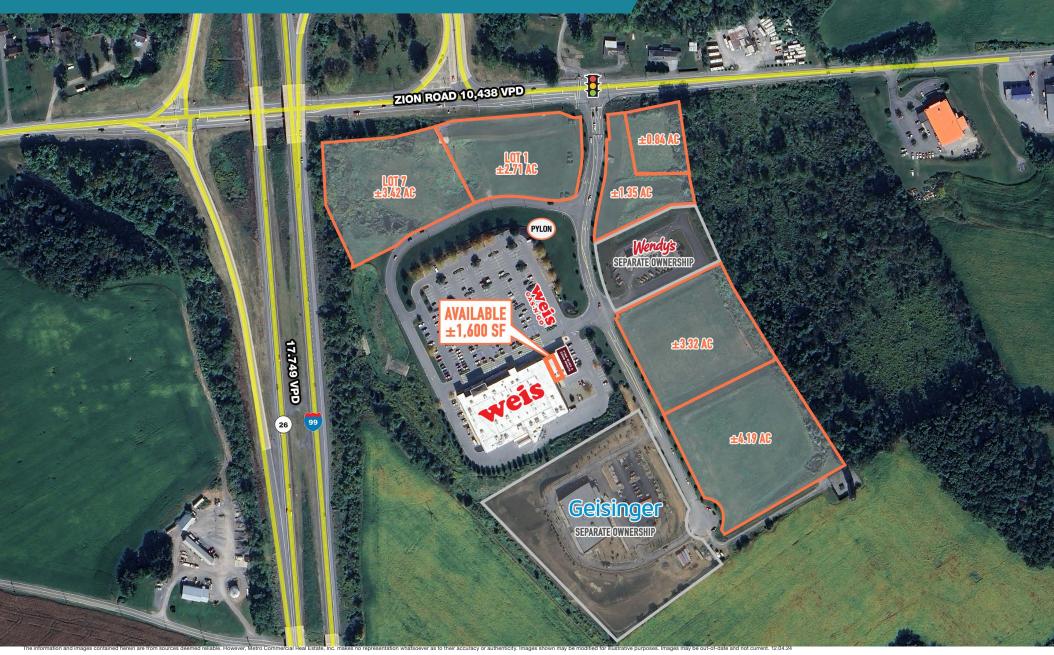

#### **BELLEFONTE (CENTRE COUNTY), PA** 170 BUCKAROO LANE

 $\pm$ 1,600 SF AVAILABLE FOR LEASE & 1–7 ACRES AVAILABLE FOR SALE OR LEASE STATE COLLEGE MSA

**LEASED BY:** 

**OWNED & MANAGED BY:** 

#### **BELLEFONTE (CENTRE COUNTY), PA** 170 BUCKAROO LANE