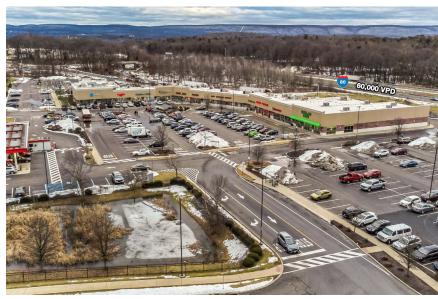

# CROSSROADS II BARTONSVILLE, PA

3560 ROUTE 611

±4,045 SF AVAILABLE FOR LEASE; GLA: 133,717 SF

### SITE PLAN

The information and images contained herein are from sources deemed reliable. However, Metro Commercial Real Estate, Inc. makes no representation whatsoever as to their accuracy or authenticity. Images shown may be modified for illustrative purposes. Images may be out-of-date and not current. 03.18.2