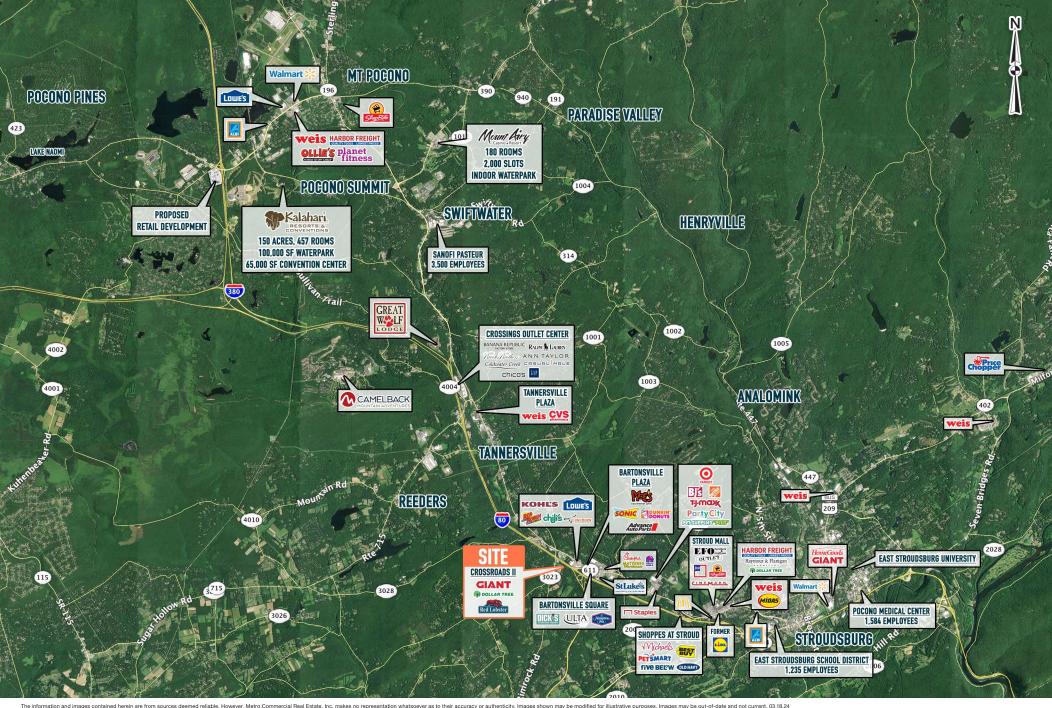

# CROSSROADS II BARTONSVILLE, PA

3560 ROUTE 611

±4,045 SF AVAILABLE FOR LEASE; GLA: 133,717 SF