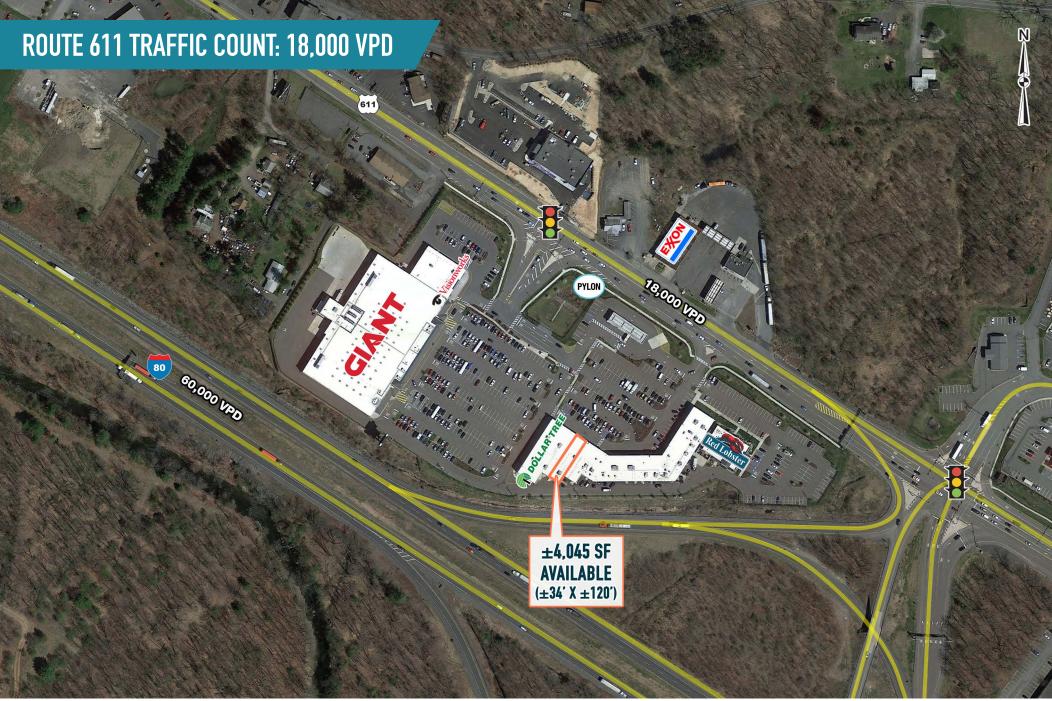

# CROSSROADS II BARTONSVILLE, PA

3560 ROUTE 611

±4,045 SF AVAILABLE FOR LEASE; GLA: 133,717 SF

The information and images contained herein are from sources deemed reliable. However, Metro Commercial Real Estate, Inc. makes no representation whatsoever as to their accuracy or authenticity. Images shown may be modified for illustrative purposes. Images may be out-of-date and not current. 03: