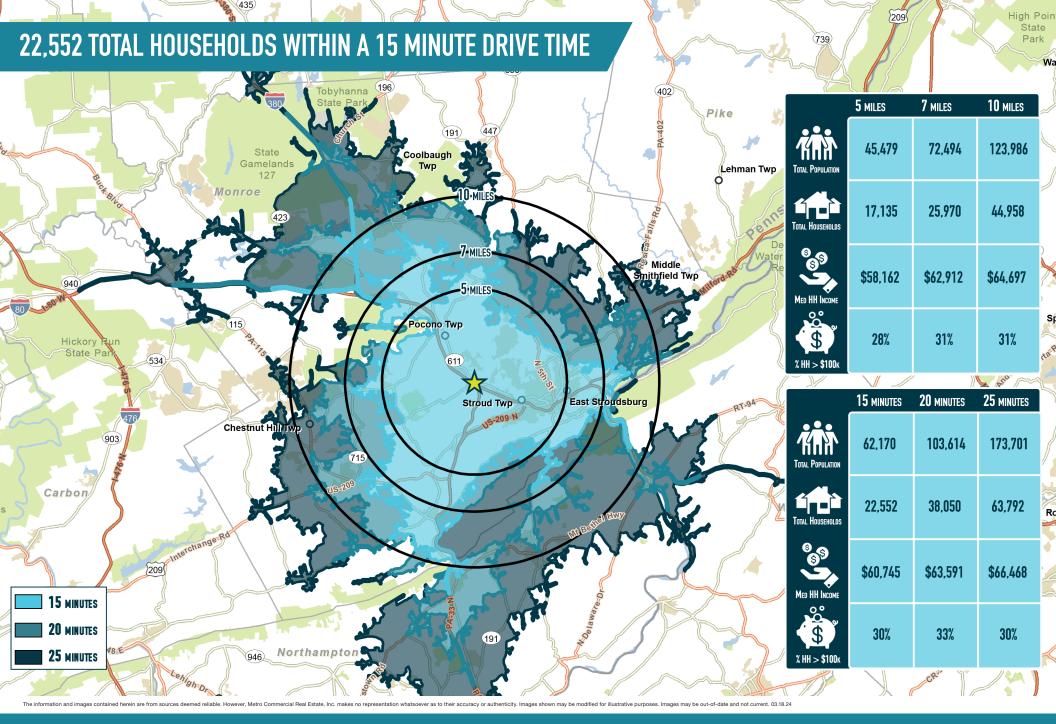

# CROSSROADS II BARTONSVILLE, PA

3560 ROUTE 611

±4,045 SF AVAILABLE FOR LEASE; GLA: 133,717 SF