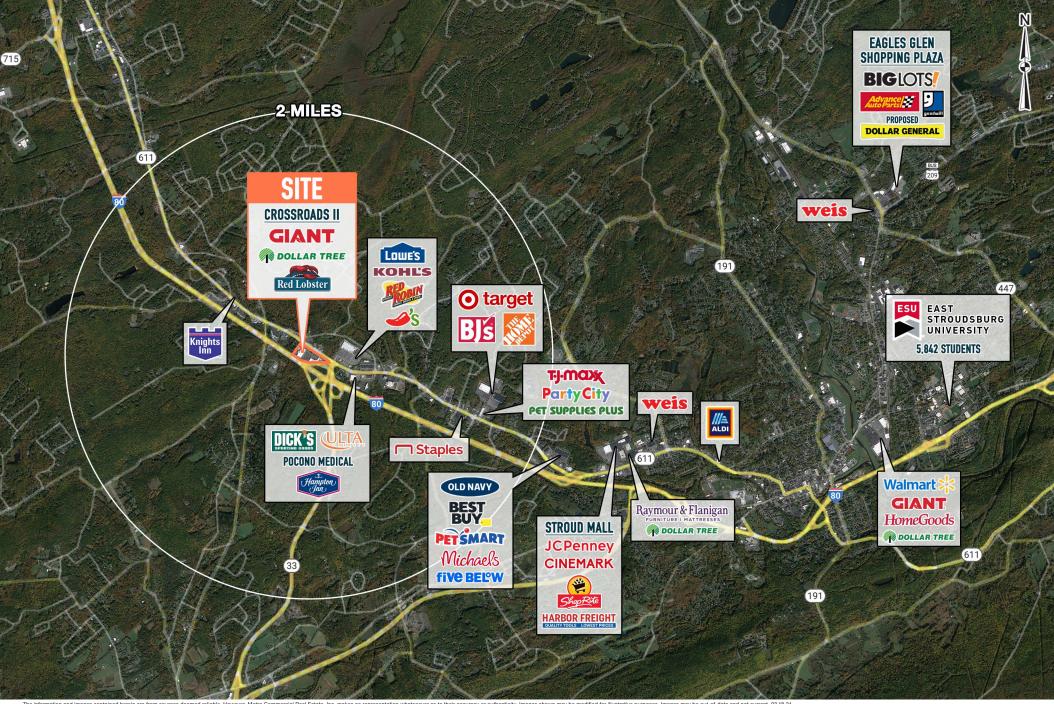

# CROSSROADS II BARTONSVILLE, PA

3560 ROUTE 611

±4,045 SF AVAILABLE FOR LEASE; GLA: 133,717 SF