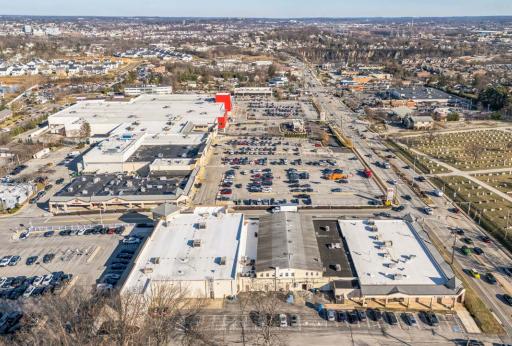

ROUTE 202 & HENDERSON ROAD, KING OF PRUSSIA, PA

Join
TRADER JOE'S &
five Below!

132,708

Daytime population within a 3-mile radius

Easy access to major highways

(1-76, 1-276, & 1-476)

#### **Co-tenants include:**

TRADER JOE'S ( target five bel'w petsmart Michaels EVALUE CYCLEGEAR)

PrimoHoagies

Located in the super-regional retail corridor of King of Prussia

The information and images contained herein are from sources deemed reliable. However, Metro Commercial Real Estate, inc. makes no representation whatsoever as to their accuracy or authenticity. Images shown may be modified for illustrative purposes. Images may be out-of-date and not current. 12.18.