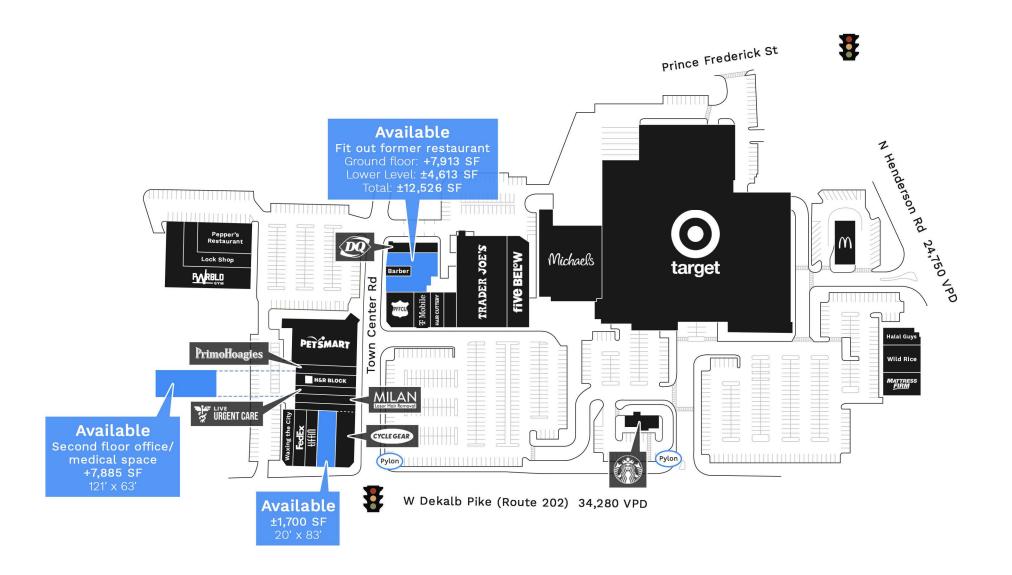

#### **Co-tenants include:**

TRADER JOE'S ( target five bel'w petsmart Michaels EVALUE CYCLEGEAR)

PrimoHoagies

Located in the super-regional retail corridor of King of Prussia

The information and images contained herein are from sources deemed reliable. However, Metro Commercial Real Estate, inc. makes no representation whatsoever as to their accuracy or authenticity. Images shown may be modified for illustrative purposes. Images may be out-of-date and not current. 12.18.