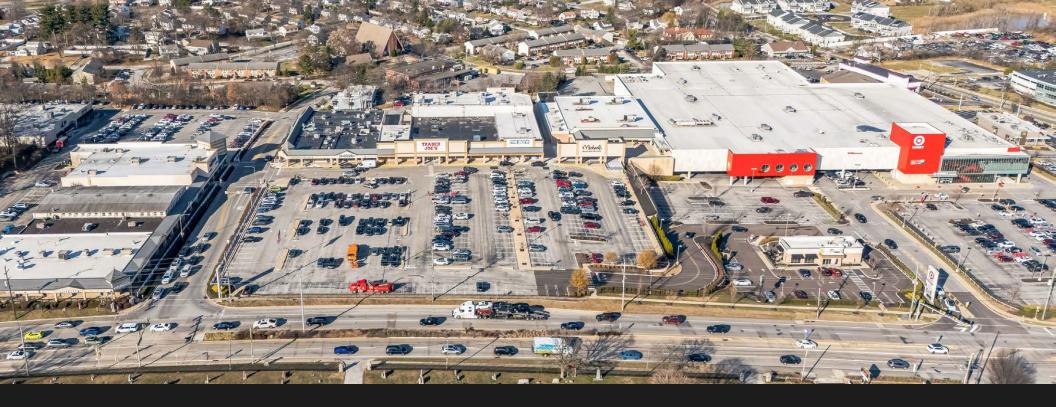

ROUTE 202 & HENDERSON ROAD, KING OF PRUSSIA, PA

Join
TRADER JOE'S &
five Below!

132,708

Daytime population within a 3-mile radius

Easy access to major highways

(1-76, 1-276, & 1-476)

#### **Co-tenants include:**

TRADER JOE'S ( target five bel'w petsmart Michaels EVALUE CYCLEGEAR)

PrimoHoagies

Located in the super-regional retail corridor of King of Prussia

The information and images contained herein are from sources deemed reliable. However, Metro Commercial Real Estate, inc. makes no representation whatsoever as to their accuracy or authenticity. Images shown may be modified for illustrative purposes. Images may be out-of-date and not current. 12.18.