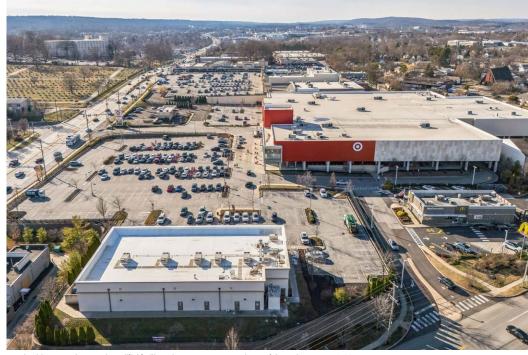

ROUTE 202 & HENDERSON ROAD, KING OF PRUSSIA, PA

Join
TRADER JOE'S &
five Below!

132,708

Daytime population within a 3-mile radius

Easy access to major highways

(1-76, 1-276, & 1-476)

#### **Co-tenants include:**

TRADER JOE'S ( target five bel'w petsmart Michaels EVALUE CYCLEGEAR)

PrimoHoagies

Located in the super-regional retail corridor of King of Prussia

The information and images contained herein are from sources deemed reliable. However, Metro Commercial Real Estate, inc. makes no representation whatsoever as to their accuracy or authenticity. Images shown may be modified for illustrative purposes. Images may be out-of-date and not current. 12.18.