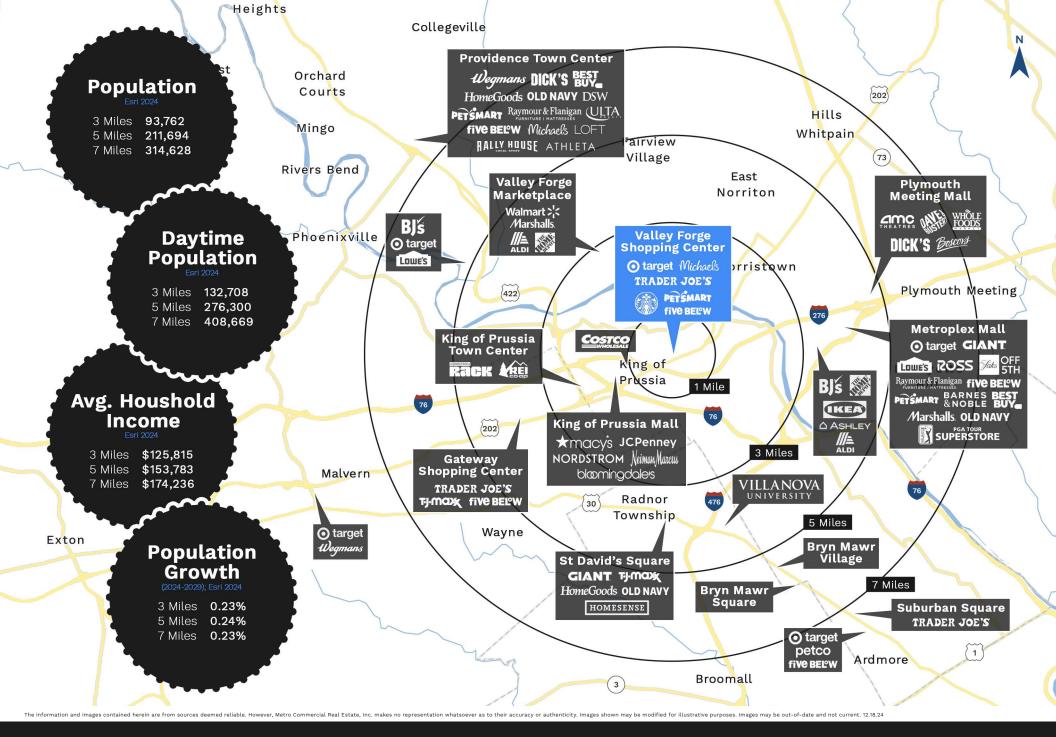

ROUTE 202 & HENDERSON ROAD, KING OF PRUSSIA, PA

Join
TRADER JOE'S &
five Below!

132,708

Daytime population within a 3-mile radius

Easy access to major highways

(1-76, 1-276, & 1-476)

#### **Co-tenants include:**

TRADER JOE'S ( target five bel'w petsmart Michaels EVALUE CYCLEGEAR)

PrimoHoagies

Located in the super-regional retail corridor of King of Prussia

The information and images contained herein are from sources deemed reliable. However, Metro Commercial Real Estate, inc. makes no representation whatsoever as to their accuracy or authenticity. Images shown may be modified for illustrative purposes. Images may be out-of-date and not current. 12.18.