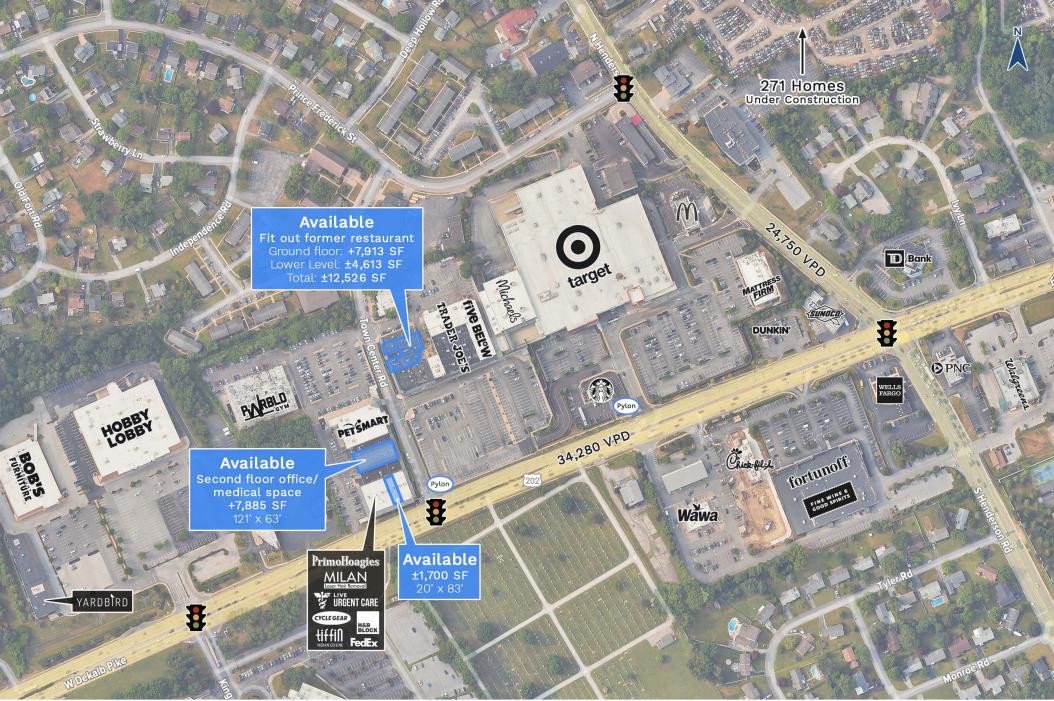

ROUTE 202 & HENDERSON ROAD, KING OF PRUSSIA, PA

Join
TRADER JOE'S &
five Below!

132,708

Daytime population within a 3-mile radius

Easy access to major highways

(1-76, 1-276, & 1-476)

ROUTE 202 & HENDERSON ROAD, KING OF PRUSSIA, PA