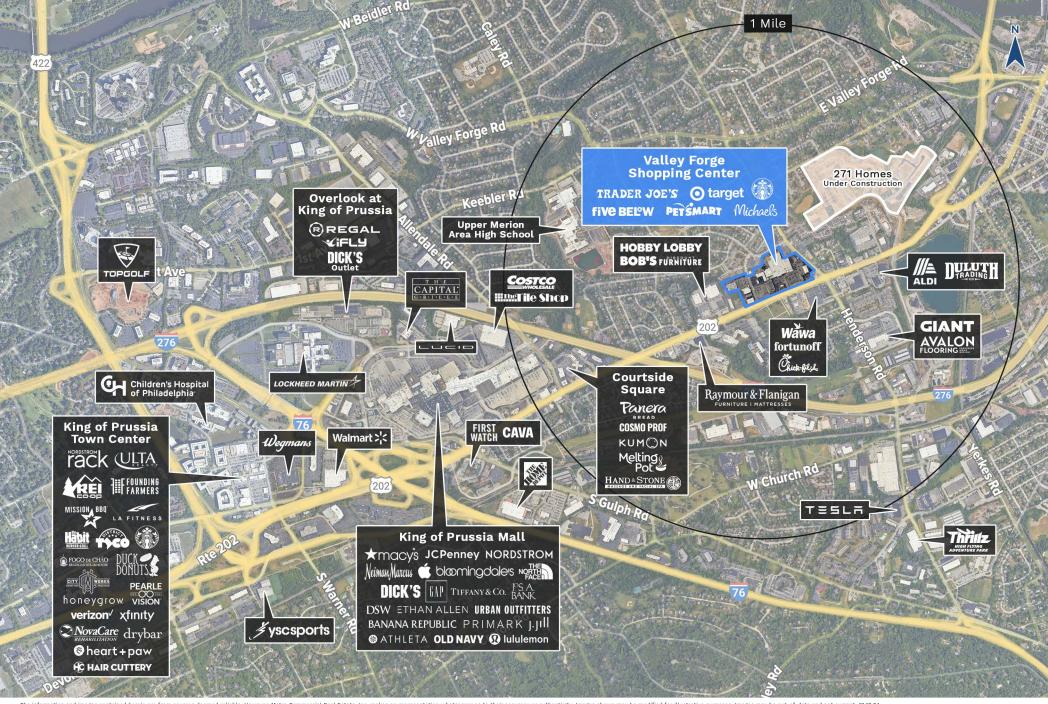

ROUTE 202 & HENDERSON ROAD, KING OF PRUSSIA, PA

Join
TRADER JOE'S &
five Below!

132,708

Daytime population within a 3-mile radius

Easy access to major highways

(1-76, 1-276, & 1-476)

#### **Co-tenants include:**

TRADER JOE'S ( target five bel'w petsmart Michaels EVALUE CYCLEGEAR)

PrimoHoagies

Located in the super-regional retail corridor of King of Prussia

The information and images contained herein are from sources deemed reliable. However, Metro Commercial Real Estate, inc. makes no representation whatsoever as to their accuracy or authenticity. Images shown may be modified for illustrative purposes. Images may be out-of-date and not current. 12.18.