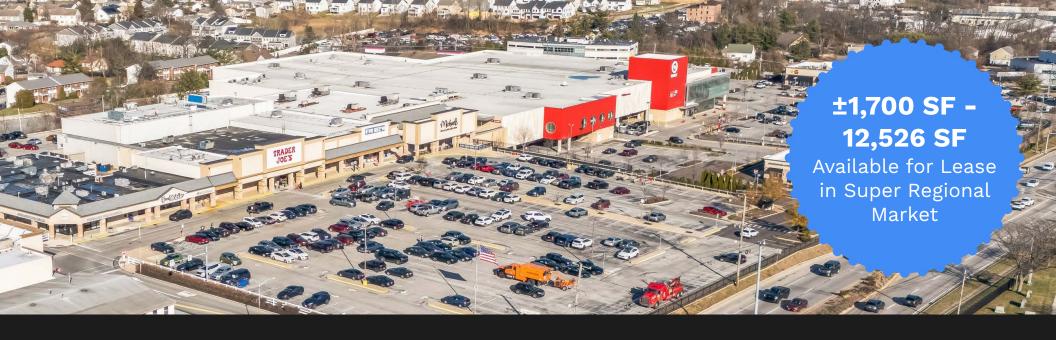

ROUTE 202 & HENDERSON ROAD, KING OF PRUSSIA, PA

Join
TRADER JOE'S &
five Below!

132,708

Daytime population within a 3-mile radius

Easy access to major highways

(1-76, 1-276, & 1-476)

#### **Co-tenants include:**

TRADER JOE'S ( target five bel'w petsmart Michaels EVALUE CYCLEGEAR)

PrimoHoagies

Located in the super-regional retail corridor of King of Prussia

The information and images contained herein are from sources deemed reliable. However, Metro Commercial Real Estate, inc. makes no representation whatsoever as to their accuracy or authenticity. Images shown may be modified for illustrative purposes. Images may be out-of-date and not current. 12.18.