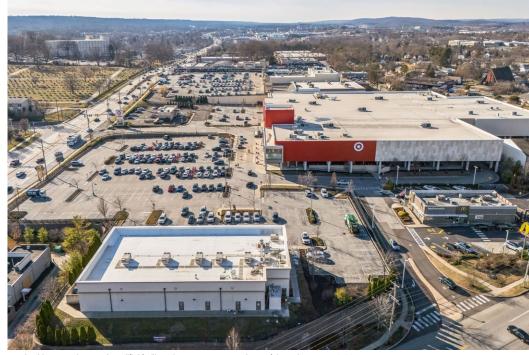

#### **Co-tenants include:**

Located in the super-regional retail corridor of King of Prussia

The information and images contained herein are from sources deemed reliable. However, Metro Commercial Real Estate, inc. makes no representation whatsoever as to their accuracy or authenticity. Images shown may be modified for illustrative purposes. Images may be out-of-date and not current. 12.18.

ROUTE 202 & HENDERSON ROAD, KING OF PRUSSIA, PA