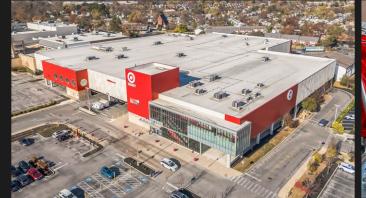

ROUTE 202 & HENDERSON ROAD, KING OF PRUSSIA, PA





Join
TRADER JOE'S &
five BEL'W!







132,708

Daytime population within a 3-mile radius



Easy access to major highways

(1-76, 1-276, & 1-476)



#### **Co-tenants include:**





Located in the super-regional retail corridor of King of Prussia











The information and images contained herein are from sources deemed reliable. However, Metro Commercial Real Estate, inc. makes no representation whatsoever as to their accuracy or authenticity. Images shown may be modified for illustrative purposes. Images may be out-of-date and not current. 12.18.





The information and images contained herein are from sources deemed reliable. However, Metro Commercial Real Estate, Inc. makes no representation whatsoever as to their accuracy or authenticity. Images shown may be modified for illustrative purposes. Images may be out-of-date and not current. 12.18.2





The information and images contained herein are from sources deemed reliable. However, Metro Commercial Real Estate, Inc. makes no representation whatsoever as to their accuracy