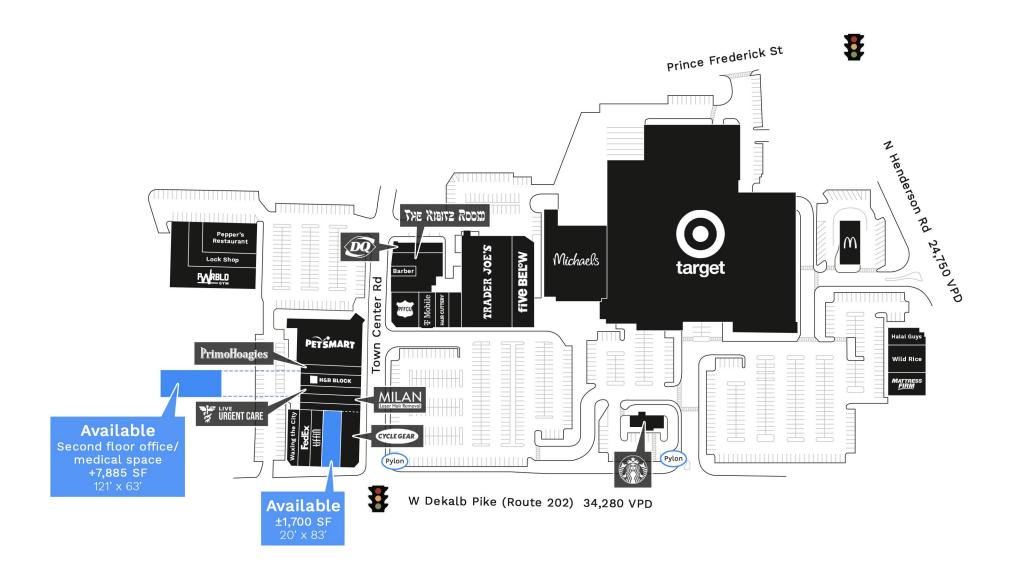

ROUTE 202 & HENDERSON ROAD, KING OF PRUSSIA, PA

Join
TRADER JOE'S &
five BEL'W!

132,708

Daytime population within a 3-mile radius

Easy access to major highways

(1-76, 1-276, & 1-476)

#### **Co-tenants include:**

Located in the super-regional retail corridor of King of Prussia

The information and images contained herein are from sources deemed reliable. However, Metro Commercial Real Estate, inc. makes no representation whatsoever as to their accuracy or authenticity. Images shown may be modified for illustrative purposes. Images may be out-of-date and not current. 12.18.

The information and images contained herein are from sources deemed reliable. However, Metro Commercial Real Estate, Inc. makes no representation whatsoever as to their accuracy or authenticity. Images shown may be modified for illustrative purposes. Images may be out-of-date and not current. 12.18.2