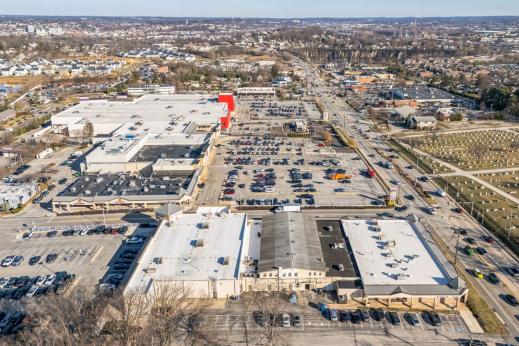

ROUTE 202 & HENDERSON ROAD, KING OF PRUSSIA, PA

Join
TRADER JOE'S &
five BEL'W!

132,708

Daytime population within a 3-mile radius

Easy access to major highways

(1-76, 1-276, & 1-476)

#### **Co-tenants include:**

Located in the super-regional retail corridor of King of Prussia

The information and images contained herein are from sources deemed reliable. However, Metro Commercial Real Estate, inc. makes no representation whatsoever as to their accuracy or authenticity. Images shown may be modified for illustrative purposes. Images may be out-of-date and not current. 12.18.