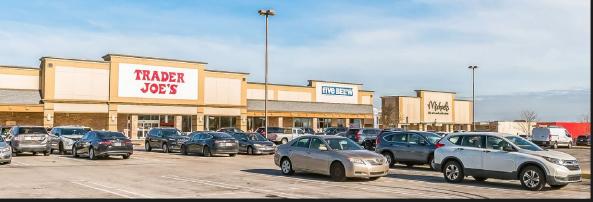

ROUTE 202 & HENDERSON ROAD, KING OF PRUSSIA, PA

Join
TRADER JOE'S &
five BEL'W!

132,708

Daytime population within a 3-mile radius

Easy access to major highways

(1-76, 1-276, & 1-476)