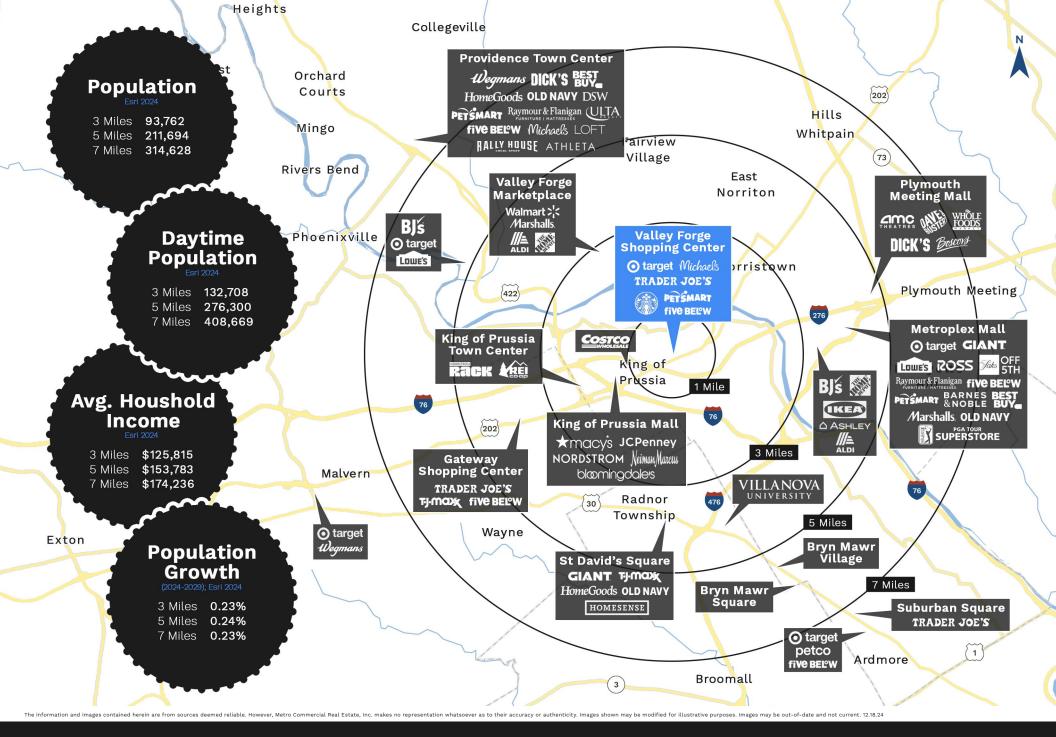

ROUTE 202 & HENDERSON ROAD, KING OF PRUSSIA, PA

Join
TRADER JOE'S &
five BEL'W!

132,708

Daytime population within a 3-mile radius

Easy access to major highways

(1-76, 1-276, & 1-476)

#### **Co-tenants include:**

Located in the super-regional retail corridor of King of Prussia

The information and images contained herein are from sources deemed reliable. However, Metro Commercial Real Estate, inc. makes no representation whatsoever as to their accuracy or authenticity. Images shown may be modified for illustrative purposes. Images may be out-of-date and not current. 12.18.