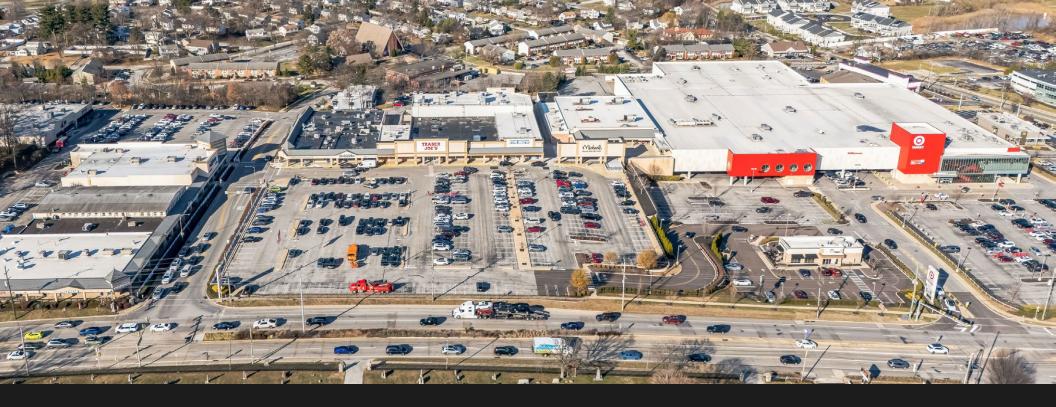

#### **Co-tenants include:**

Located in the super-regional retail corridor of King of Prussia

The information and images contained herein are from sources deemed reliable. However, Metro Commercial Real Estate, inc. makes no representation whatsoever as to their accuracy or authenticity. Images shown may be modified for illustrative purposes. Images may be out-of-date and not current. 12.18.

ROUTE 202 & HENDERSON ROAD, KING OF PRUSSIA, PA