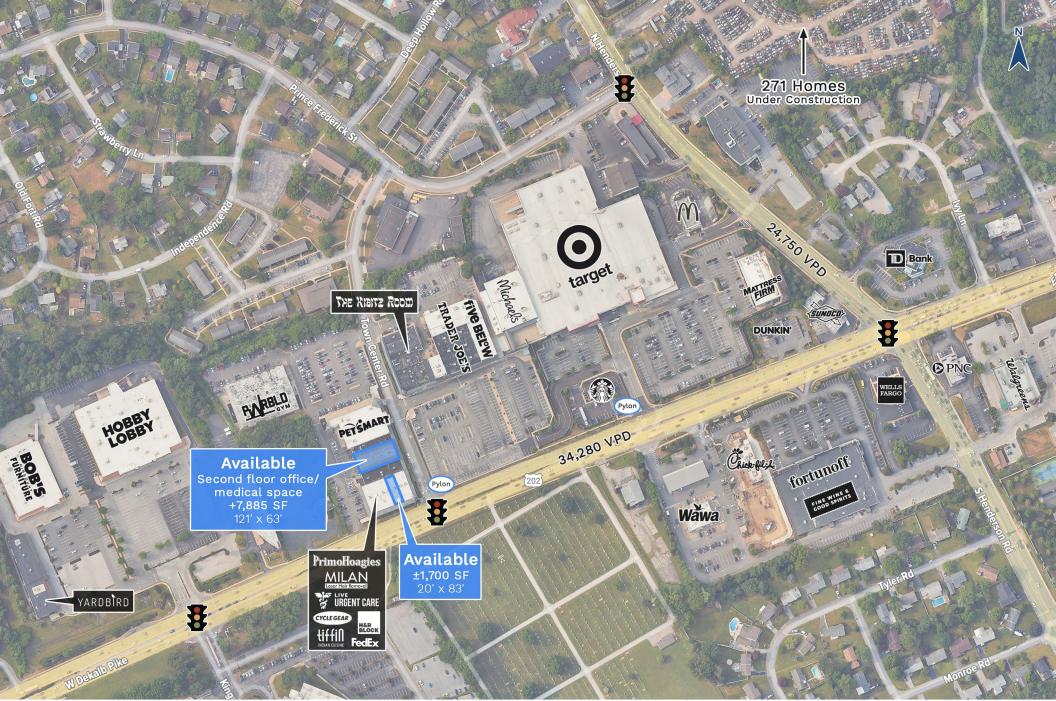

ROUTE 202 & HENDERSON ROAD, KING OF PRUSSIA, PA

Join
TRADER JOE'S &
five BEL'W!

132,708

Daytime population within a 3-mile radius

Easy access to major highways

(1-76, 1-276, & 1-476)

#### **Co-tenants include:**

Located in the super-regional retail corridor of King of Prussia

The information and images contained herein are from sources deemed reliable. However, Metro Commercial Real Estate, inc. makes no representation whatsoever as to their accuracy or authenticity. Images shown may be modified for illustrative purposes. Images may be out-of-date and not current. 12.18.

The information and images contained herein are from sources deemed reliable. However, Metro Commercial Real Estate, Inc. makes no representation whatsoever as to their accuracy or authenticity. Images shown may be modified for illustrative purposes. Images may be out-of-date and not current. 12.18.2