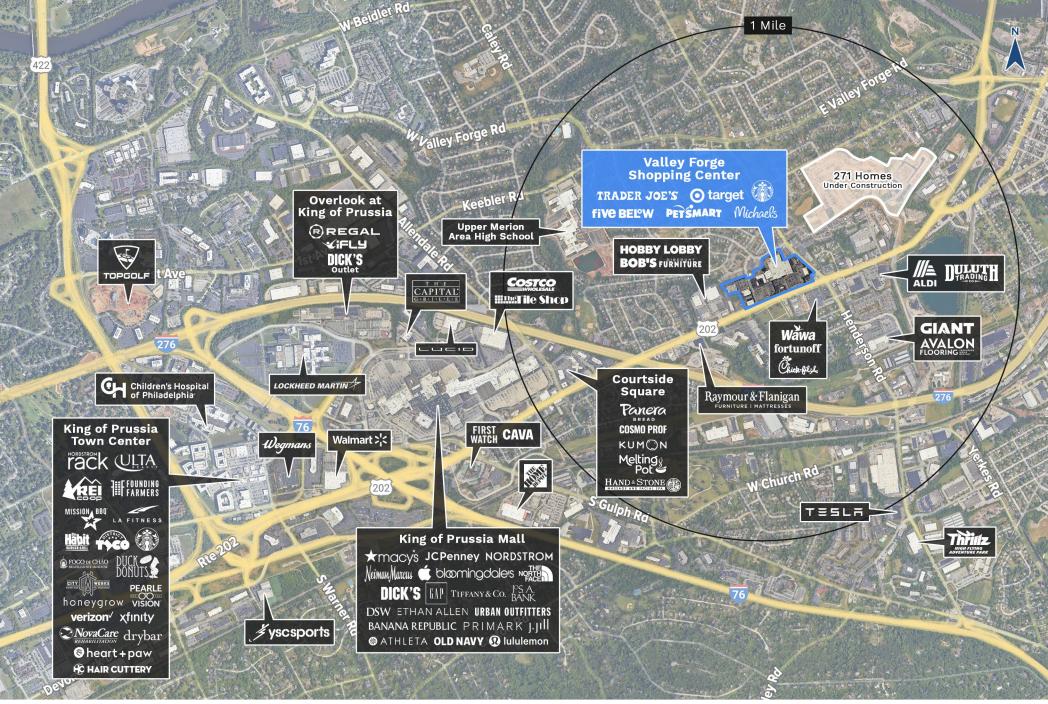

#### **Co-tenants include:**

Located in the super-regional retail corridor of King of Prussia

The information and images contained herein are from sources deemed reliable. However, Metro Commercial Real Estate, inc. makes no representation whatsoever as to their accuracy or authenticity. Images shown may be modified for illustrative purposes. Images may be out-of-date and not current. 12.18.