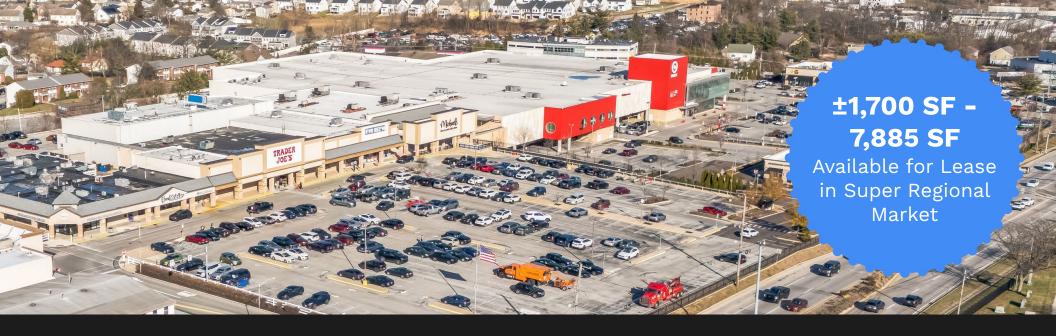

ROUTE 202 & HENDERSON ROAD, KING OF PRUSSIA, PA

Join
TRADER JOE'S &
five BEL'W!

132,708

Daytime population within a 3-mile radius

Easy access to major highways

(1-76, 1-276, & 1-476)

ROUTE 202 & HENDERSON ROAD, KING OF PRUSSIA, PA