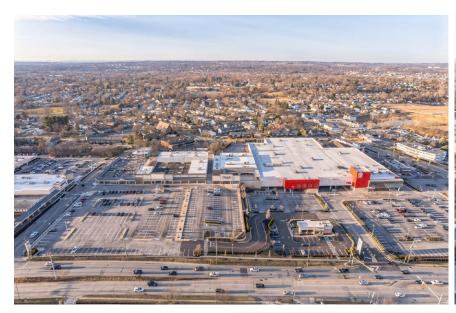

# VALLEY FORGE SHOPPING CENTER KING OF PRUSSIA, PA

ROUTE 202 & HENDERSON ROAD; GLA: ±340,000 SF

±1,132 - 12,526 SF AVAILABLE FOR LEASE PHILADELPHIA MSA

FORMER RESTAURANT AVAILABLE

TRADER JOE'S five BELOW

VALLEY FORGE SHOPPING CENTER KING OF PRUSSIA, PA ROUTE 202 & HENDERSON ROAD