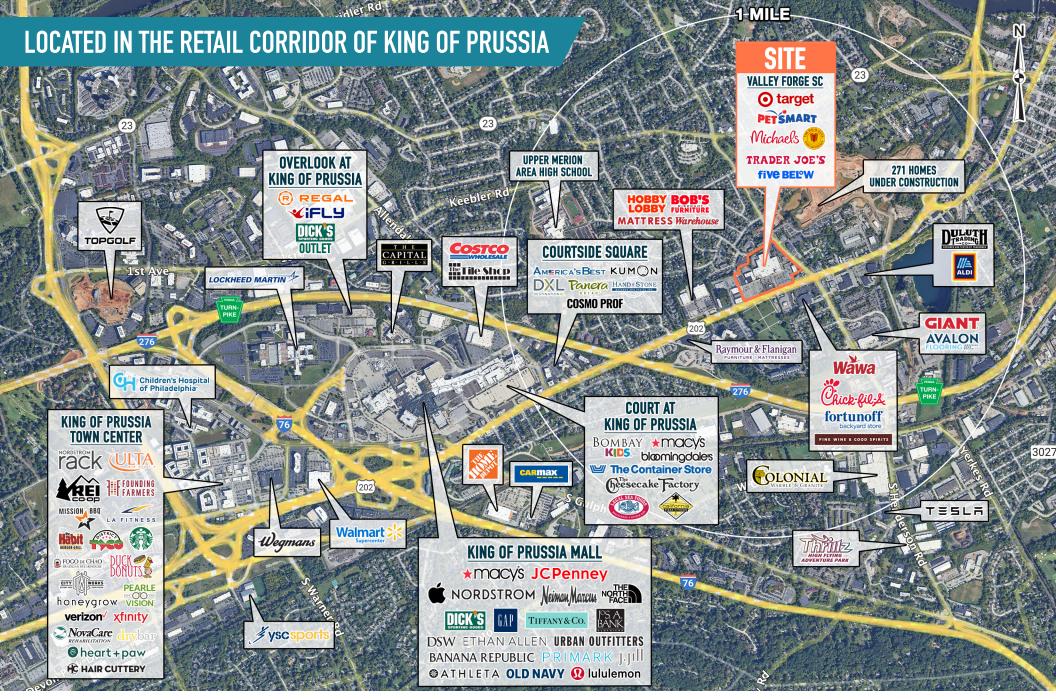

# VALLEY FORGE SHOPPING CENTER KING OF PRUSSIA, PA

ROUTE 202 & HENDERSON ROAD; GLA: ±340,000 SF

±1,132 - 12,526 SF AVAILABLE FOR LEASE PHILADELPHIA MSA

FORMER RESTAURANT AVAILABLE



TRADER JOE'S five BELOW





### get in touch.

#### **JOE DOUGHERTY**

office 610.825.5222 direct 610.260.2670 jdougherty@metrocommercial.com



VALLEY FORGE SHOPPING CENTER

KING OF PRUSSIA, PA

ROUTE 202 & HENDERSON ROAD





The information and images contained herein are from sources deemed reliable. However, Metro Commercial Real Estate, Inc. makes no representation whatsoever as to their accuracy or authenticity. Images shown may be modified for illustrative purposes. Images may be out-of-date and not current. 0'

VALLEY FORGE SHOPPING CENTER

VINC OF DDILCCIA

KING OF PRUSSIA, PA





The information and images contained herein are from sources deemed reliable. However, Metro Commercial Real Estate, Inc. makes no representation whatsoever as to their accuracy or authenticity. Images shown may be modified for illustrative purposes. Images may be out-of-date and not current. 07.10 per process to their accuracy or authenticity. Images shown may be modified for illustrative purposes. Images may be out-of-dat