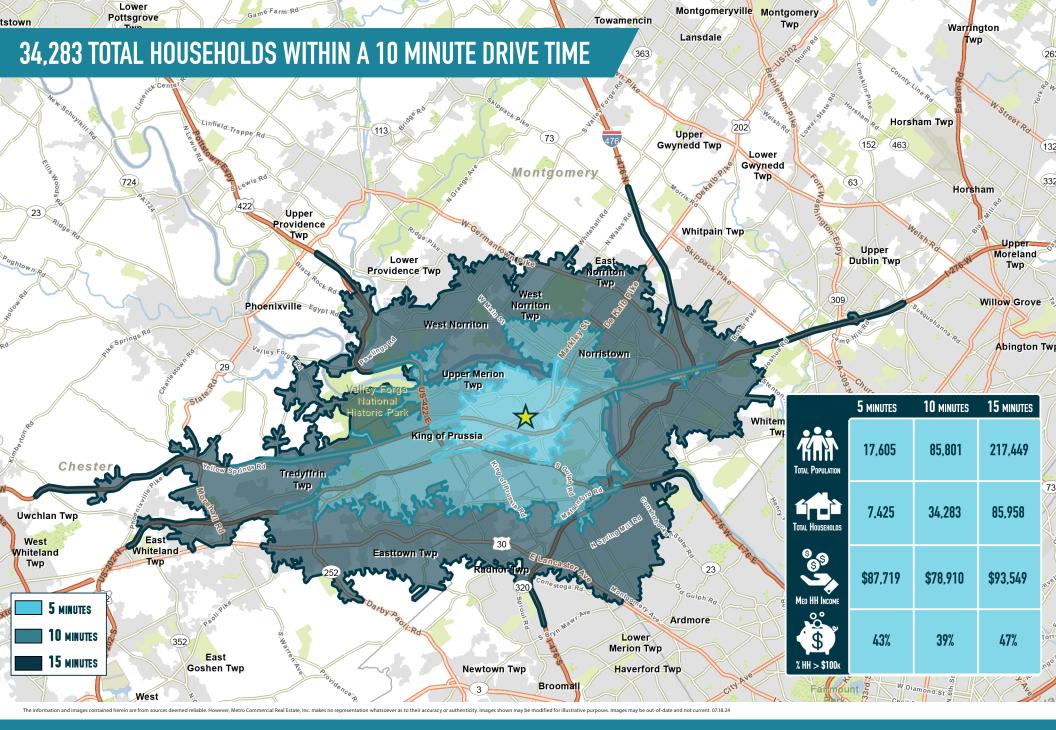

VALLEY FORGE SHOPPING CENTER

VINC OF DDILCCIA

KING OF PRUSSIA, PA

The information and images contained herein are from sources deemed reliable. However, Metro Commercial Real Estate, Inc. makes no representation whatsoever as to their accuracy or authenticity. Images shown may be modified for illustrative purposes. Images may be out-of-date and not current. 07.10 per process to their accuracy or authenticity. Images shown may be modified for illustrative purposes. Images may be out-of-date and not current. 07.10 per process to their accuracy or authenticity. Images shown may be modified for illustrative purposes. Images may be out-of-date and not current. 07.10 per process to their accuracy or authenticity. Images shown may be modified for illustrative purposes. Images may be out-of-date and not current. 07.10 per process to their accuracy or authenticity. Images shown may be modified for illustrative purposes. Images may be out-of-date and not current. 07.10 per process to the interest of the