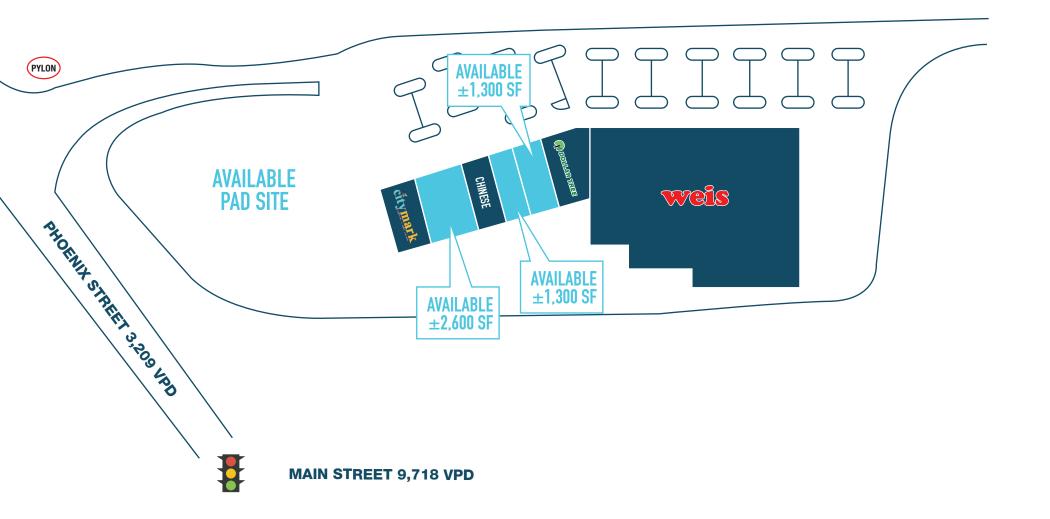

### VILLAGE CENTER AT DURYEA

# 100 PHOENIX STREET

DURYEA, PA

±1,300 - 2,600 SF & PAD SITE AVAILABLE FOR LEASE

**LUZERNE COUNTY MSA** 







### get in touch.

#### **BRENDAN MULLIGAN**

office 610.825.5222 direct 610.260.2688 bmulligan@metrocommercial.com



VILLAGE CENTER AT DURYEA

100 PHOENIX STREET

DURYEA, PA





VILLAGE CENTER AT DURYEA

100 PHOENIX STREET

DURYEA, PA



## SMALL SHOP SPACE AVAILABLE AT WEIS MARKET ANCHORED NEIGHBORHOOD CENTER

#### **NEW BROWN STREET**



The information and images contained herein are from sources deemed reliable. However, Metro Commercial Real Estate, Inc. makes no representation whatsoever as to their accuracy or authenticity. Images shown may be modified for illustrative purposes. Images may be out-of-date and not current. 05.16.2