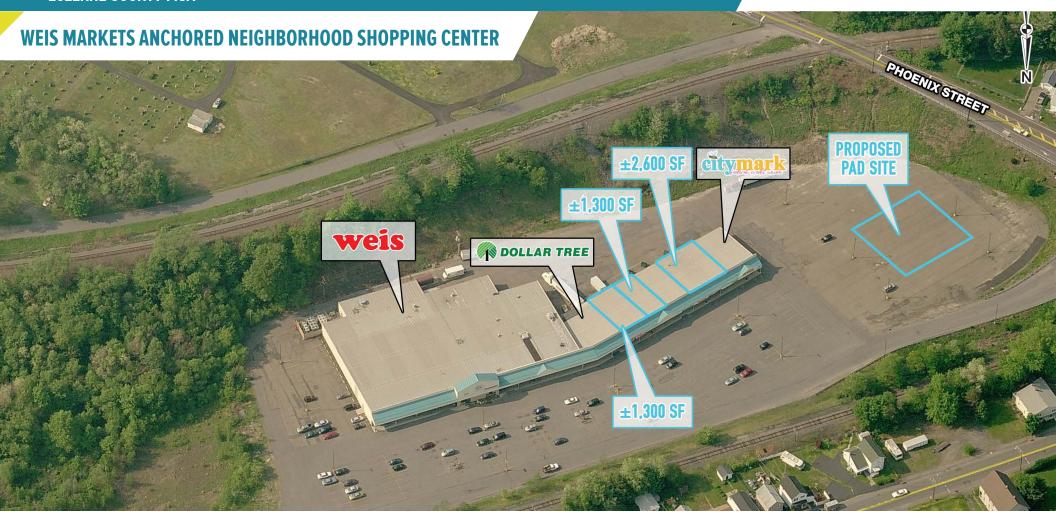

### VILLAGE CENTER AT DURYEA

# 100 PHOENIX STREET

DURYEA, PA

±1,300 - 2,600 SF & PAD SITE AVAILABLE FOR LEASE

**LUZERNE COUNTY MSA** 







### get in touch.

#### **BRENDAN MULLIGAN**

office 610.825.5222 direct 610.260.2688 bmulligan@metrocommercial.com



VILLAGE CENTER AT DURYEA

100 PHOENIX STREET

DURYEA, PA





VILLAGE CENTER AT DURYEA

100 PHOENIX STREET

DURYEA, PA



## SMALL SHOP SPACE AVAILABLE AT WEIS MARKET ANCHORED NEIGHBORHOOD CENTER

#### **NEW BROWN STREET**



The information and images contained herein are from sources deemed reliable. However, Metro Commercial Real Estate, Inc. makes no representation whatsoever as to their accuracy or authenticity. Images shown may be modified for illustrative purposes. Images may be out-of-date and not current. 05.16.2